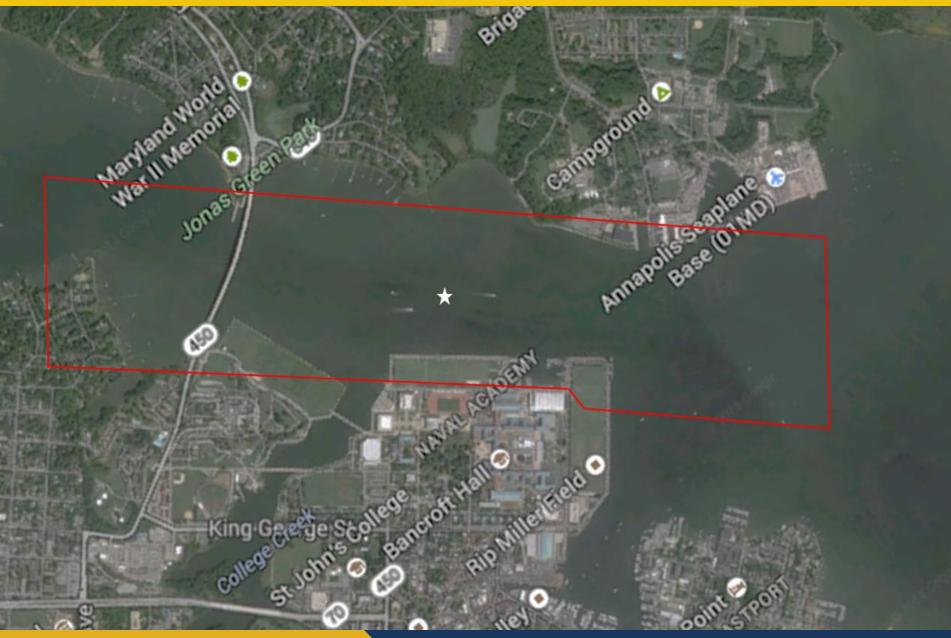

## www.usna.edu/CommissioningWeek

Commissioning Week 2017 is scheduled for 19-26 May 2017. Please see the <u>detailed tentative schedule of events</u> for Commissioning Week.