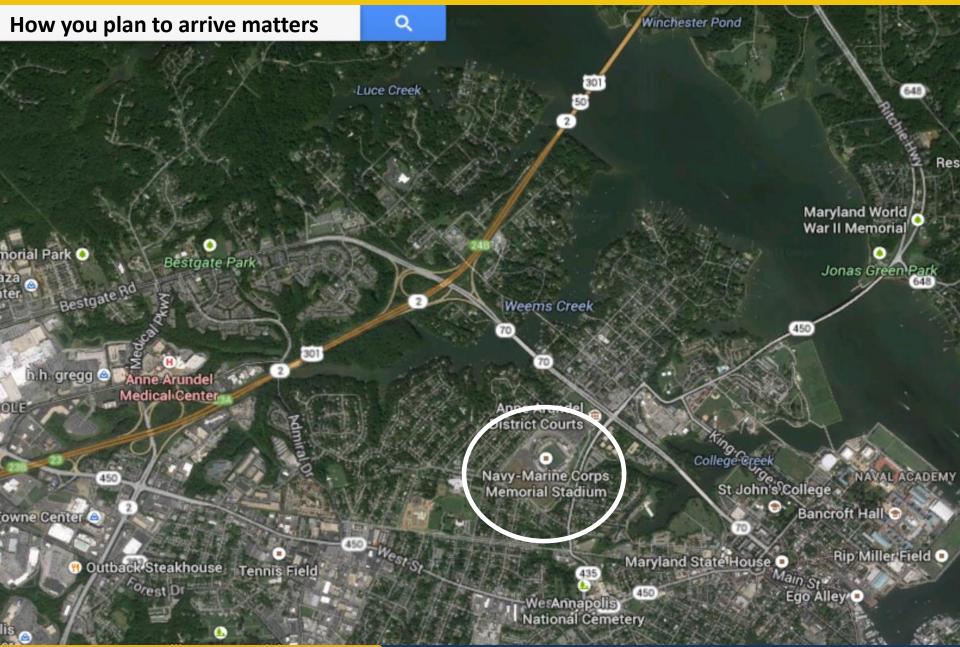

## www.usna.edu/CommissioningWeek

Commissioning Week 2017 is scheduled for 19-26 May 2017. Please see the <u>detailed tentative schedule of events</u> for Commissioning Week.