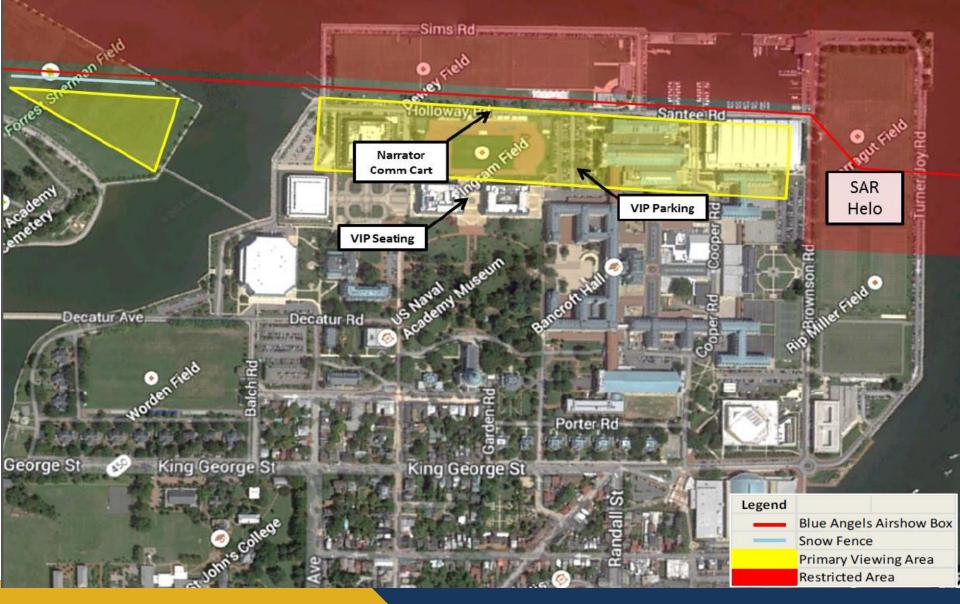

## www.usna.edu/CommissioningWeek

Commissioning Week 2017 is scheduled for 19-26 May 2017. Please see the <u>detailed tentative schedule of events</u> for Commissioning Week.