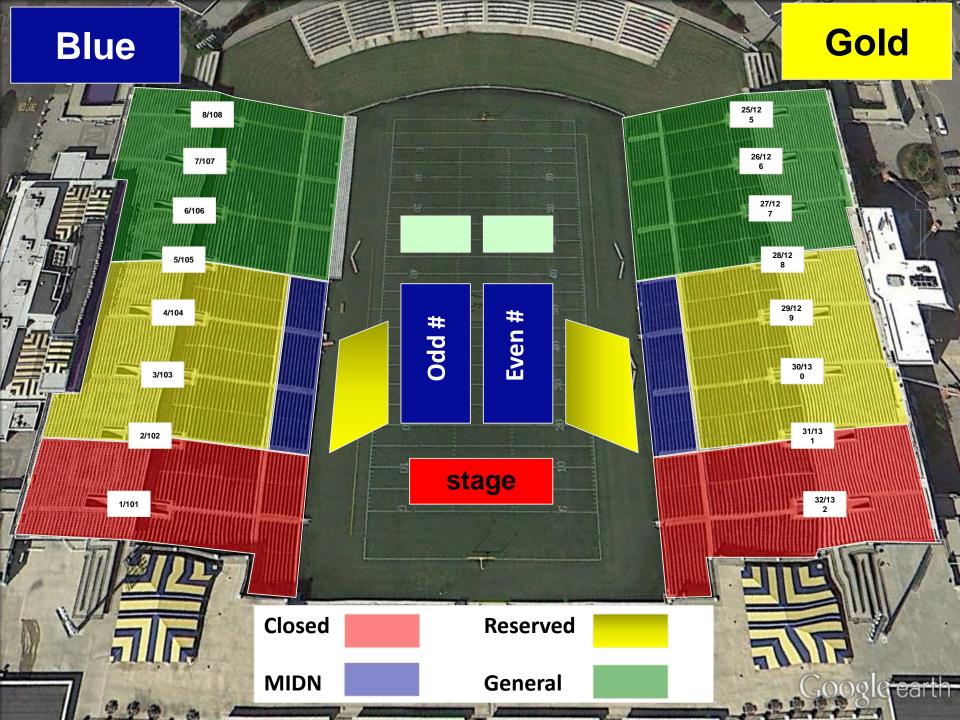

## www.usna.edu/CommissioningWeek

Commissioning Week 2017 is scheduled for 19-26 May 2017. Please see the <u>detailed tentative schedule of events</u> for Commissioning Week.