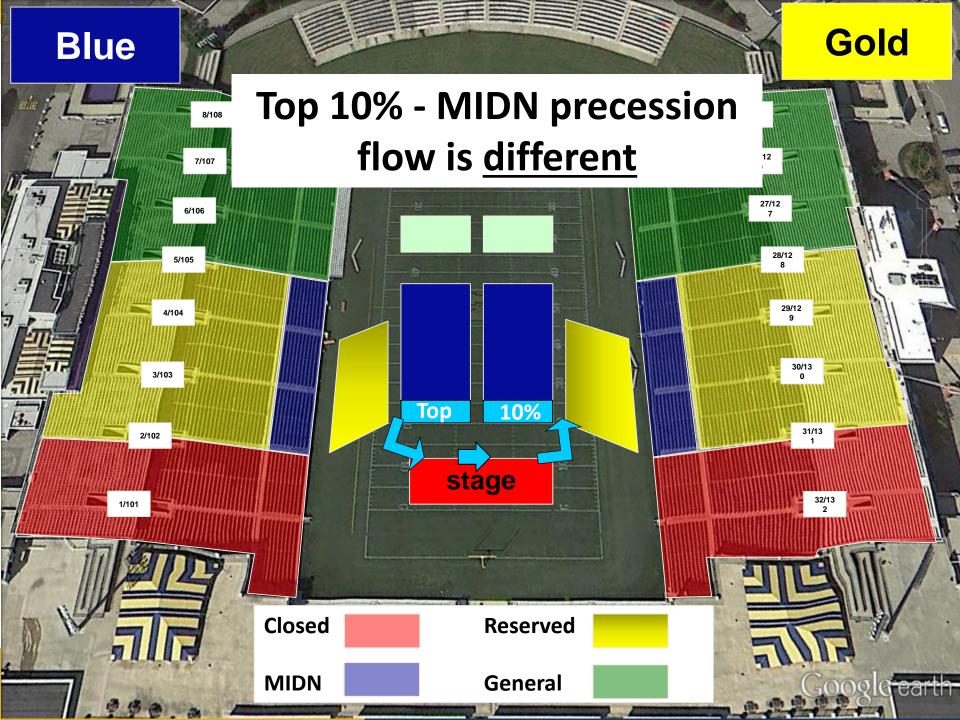

## www.usna.edu/CommissioningWeek

Commissioning Week 2017 is scheduled for 19-26 May 2017. Please see the <u>detailed tentative schedule of events</u> for Commissioning Week.