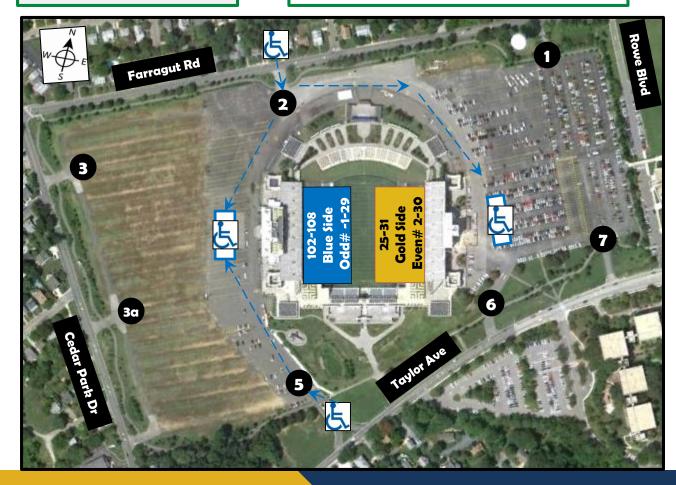

## www.usna.edu/CommissioningWeek

Commissioning Week 2017 is scheduled for 19-26 May 2017. Please see the <u>detailed tentative schedule of events</u> for Commissioning Week.