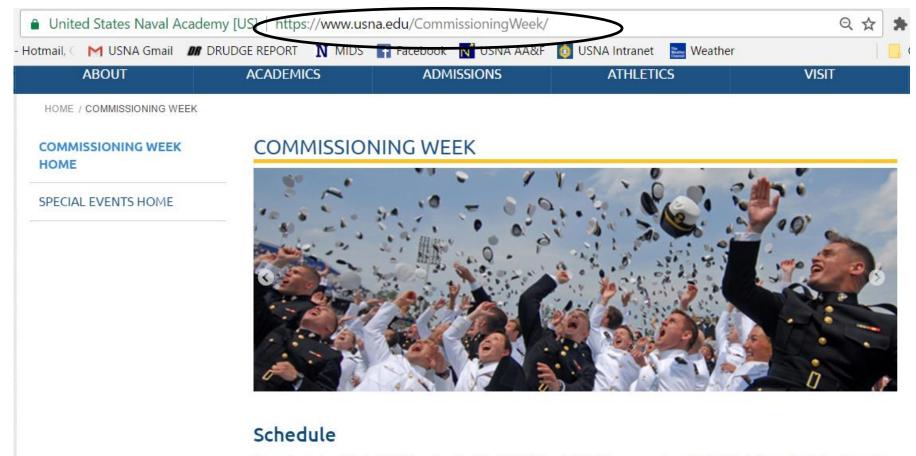

## www.usna.edu/CommissioningWeek

Commissioning Week 2017 is scheduled for 19-26 May 2017. Please see the <u>detailed tentative schedule of events</u> for Commissioning Week.