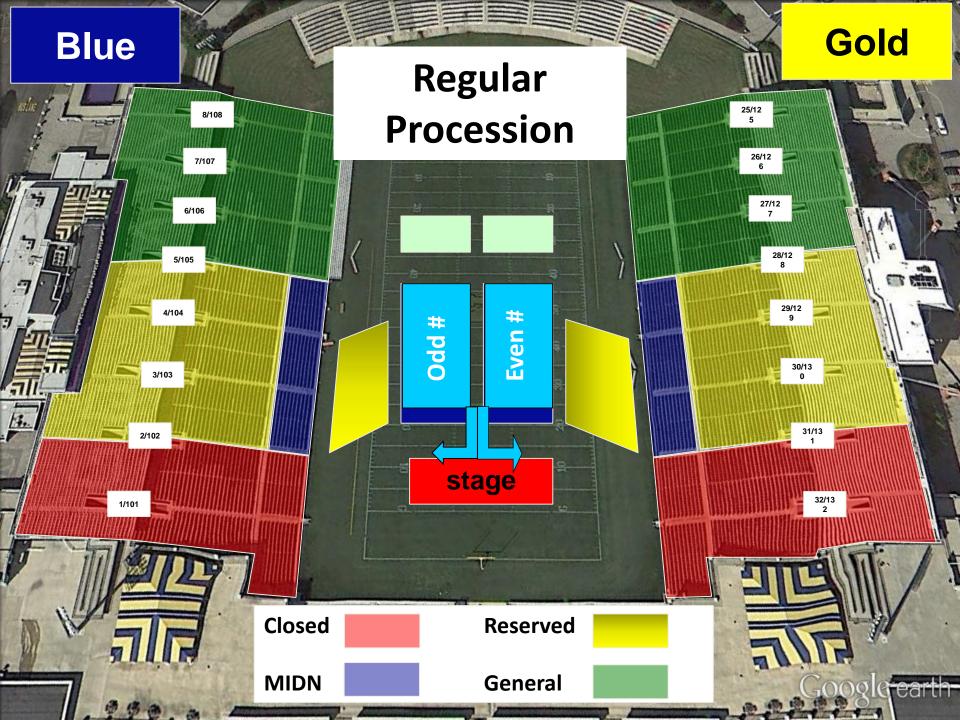

## www.usna.edu/CommissioningWeek

Commissioning Week 2017 is scheduled for 19-26 May 2017. Please see the <u>detailed tentative schedule of events</u> for Commissioning Week.