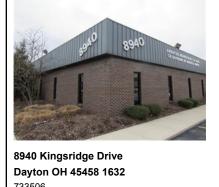

8468 Upper Miamisburg Road Miamisburg OH 45342 1543 745696 Commercial Office Active 4.81 209,524 2003 0/0 \$199,900 08/17/2017 \$199,900 103

| Listing #        |
|------------------|
| Property Type    |
| Property SubType |
| Status           |
| Area             |
| SqFt (approx)    |
| Acreage          |
| Lot SqFt         |
| Subdivision      |
| Year Built       |
| Beds/Baths       |
| School District  |
| House Level      |
| Basement         |
| Garage           |
|                  |
| Original Price   |
| Orig PR/SF       |
| Listing Date     |
| Listing Price    |
| List PR/SF       |
| Sold Date        |
| Sold Price       |
| Sell PR/SF       |
| Financing        |
| CDOM             |
|                  |
|                  |
|                  |
|                  |
|                  |
|                  |
|                  |
|                  |