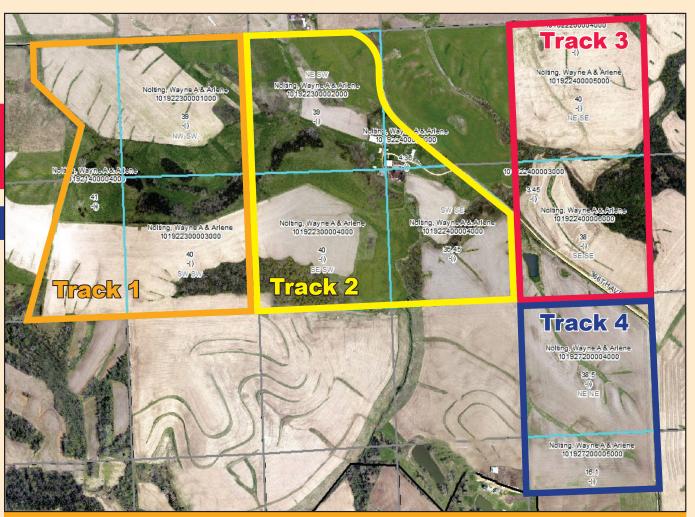

# **JACKSON COUNTY, IOWA**

# **371± ACRES**

#### **Location & General Info**

Entire acreage is located in Fairfield Township, Jackson County Iowa. This property has been the longtime farm and residence of Wayne and Arlene Nolting and is being sold as part of their estate. Residential address is 3752 366th Ave. Preston Iowa. There is 253 acres MOL that is tillable and the remaining acreage is timber and pasture. There are several outbuildings and grain storage bins. This includes a 50 x 90 steel building, large barn, open farrowing house, garage & residence. All bidders are responsible for conduction their own inspections, inquiries and due diligence concerning the property. The property is being sold "AS IS - WHERE IS" with no warranties or guarantees, either expressed or implied.

#### **Terms and Conditions**

Property shall be sold in 4 Tracks and then as an entire parcel. The sale method grossing the highest gross dollar amount, shall be how the property is sold. The ground is currently rented for the 2021 season. All rents shall be prorated to seller at closing. Successful bidder/ bidders shall be required to provide a 10% non-refundable earnest deposit following the auction.

#### Track 1 **120 Acres MOL**

- Combination of 3 parcels
- Rolling Terrain
- Tillable Pasture Timber

#### Track 2 118.81 Acres MOL

- Combination of 4 parcels
- Includes the residence & buildings
- Pasture Tillable Ground Timber
- All buildings and residence offered AS-IS

### Track 3

#### **78 Acres MOL**

- Combination of 2 parcels -Small Pond
- Large portion of ground is tillable with some timber

#### Track 4 54.6 Acres MOL

- Combination of 2 parcels
- Majority tillable acres

See our website for details