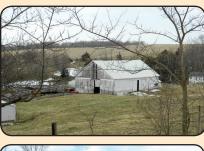

#### **Location & General Info**

Entire acreage is located in Fairfield Township, Jackson County Iowa. This property has been the longtime farm and residence of Wayne and Arlene Nolting and is being sold as part of their estate. Residential address is 3752 366th Ave. Preston Iowa. There is 253 acres MOL that is tillable and the remaining acreage is timber and pasture. There are several outbuildings and grain storage bins. This includes a 50 x 90 steel building, large barn, open farrowing house, garage & residence. All bidders are responsible for conduction their own inspections, inquiries and due diligence concerning the property. The property is being sold "AS IS - WHERE IS" with no warranties or guarantees, either expressed or implied.

#### Track 2 118.81 Acres MOL

- Combination of 4 parcels
- Includes the residence & buildings
- Pasture Tillable Ground Timber
- All buildings and residence offered AS-IS