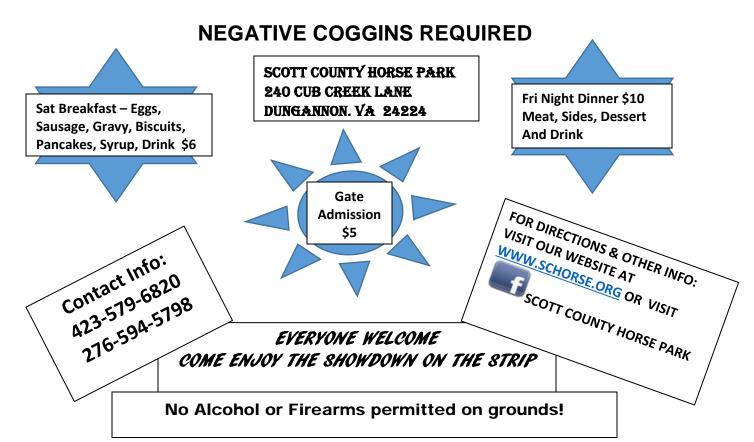

## APRIL 14TH - 1 PM "NEGATIVE COGGINS REQUIRED"

ENTRY FEE: \$10.00 Line Class Paybacks:  $1^{ST}$  Trophy, \$20 –  $2^{nd}$  \$10 –  $3^{rd}$  \$5 NO ENTRY FEE IN CHAMPIONSHIP CLASSES-A MUST QUALIFY IN A PREVIOUS CLASS TOP DOG BEST IN SHOW –  $1^{st}$  Trophy, \$150, Halter and Cooling Blanket –  $2^{nd}$  \$50 & Trophy TOP DOG OPEN SPEED - 1st Trophy, \$150, Halter and Cooling Blanket –  $2^{nd}$  \$50 & Trophy