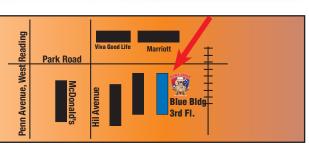

### DOWN UNDER MEMBERSHIP for FLYING DUTCHMEN MEMBERS

- \$30/month + \$0 Initiation Charge
- Includes classes, workouts-on-demand (only Berks County Facility)
- Includes FREE Personal Training Session

We are located in the VF Outlets, on 3rd flr of Blue Bldg, closest to Park Rd - enter through Security or Personnel entrance.

Parking available in front of Marriott Courtyard, walk through tunnel under Park Rd, enter Blue Bldg on left You may also park in between VF's Red & Blue Buildings and take stairs to the 3rd floor.