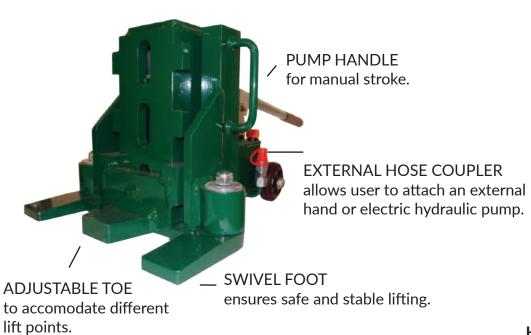

### HIGH QUALITY LIFTING TOE

Hilman Deluxe Jacks feature a high quality lifting toe that can be adjusted to several heights to accommodate different lift points. Strong lift legs and a release valve combine to make stable lifting and smooth lowering of heavy objects.

### **HYDRAULIC PUMP**

Deluxe Jacks come with an external hose coupler that allows the user to attach an external hand or electric hydraulic pump for easy and safe positioning.

CARRY HANDLE for easy transport.

RELEASE VALVE for smooth lowering of heavy objects.