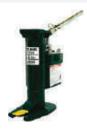

### **DELUXE JACKS**

### HIGH QUALITY LIFTING TOE

Hilman Deluxe Jacks feature a high quality lifting toe that can be adjusted to several heights to accommodate different lift points. Strong lift legs and a release valve combine to make stable lifting and smooth lowering of heavy objects.

### **HYDRAULIC PUMP**

Deluxe Jacks come with an external hose coupler that allows the user to attach an external hand or electric hydraulic pump for easy and safe positioning.

CARRY HANDLE for easy transport.

## **DELUXE**

| MODEL   | CAPACITY | CLAW HEIGHT | ADJUSTABILITY       | STROKE      | LENGTH<br>(L) | WIDTH<br>(W) | HEIGHT<br>(H) | WEIGHT   |
|---------|----------|-------------|---------------------|-------------|---------------|--------------|---------------|----------|
|         |          | inches (mm) | inches (mm)         | inches (mm) | inches (mm)   | inches (mm)  | inches (mm)   | lb. (kg) |
| HTJ-10D | 10 TON   | 0.79" (20)  | 3 x 3.19" (3 x 81)  | 5.5" (140)  | 10.67 (271)   | 10.9 (277)   | 9.8 (250)     | 62 (28)  |
| HTJ-25D | 25 TON   | 1.18" (30)  | 3 x 3.94" (3 x 100) | 5.5" (140)  | 15.28 (388)   | 15.24 (387)  | 13.0 (330)    | 159 (72) |