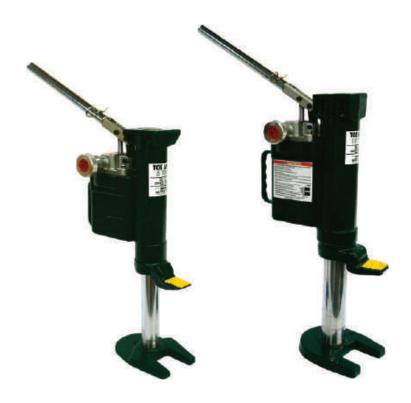

### **DELUXE JACKS**

### HIGH QUALITY LIFTING TOE

Hilman Deluxe Jacks feature a high quality lifting toe that can be adjusted to several heights to accommodate different lift points. Strong lift legs and a release valve combine to make stable lifting and smooth lowering of heavy objects.

### **HYDRAULIC PUMP**

Deluxe Jacks come with an external hose coupler that allows the user to attach an external hand or electric hydraulic pump for easy and safe positioning.

CARRY HANDLE for easy transport.