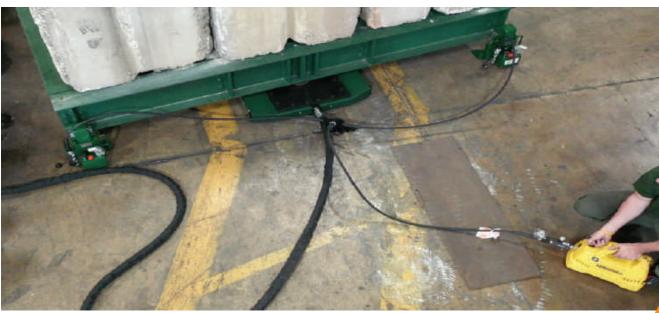

## **KITS**

Everything you need to lift your load with minimal effort. This complete kit features battery powered hydraulic pump, optional manual operation of jacks, adjustable toe, stabilizing feet, release valve for smooth lowering. System comes complete with two 10 ton deluxe hydraulic jacks (manual or automatic operation), portable hydraulic battery powered pump and hydraulic hose assembly with 10' of hose for each jack. Available in 20 & 50 tons. Custom hose length also available.