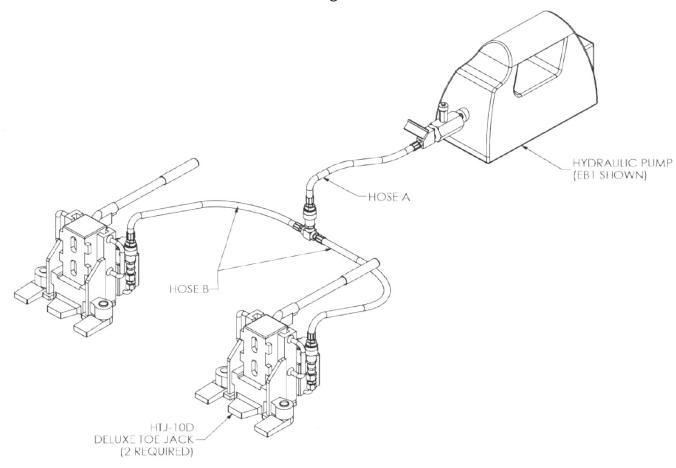

## **KITS**

Everything you need to lift your load with minimal effort. This complete kit features battery powered hydraulic pump, optional manual operation of jacks, adjustable toe, stabilizing feet, release valve for smooth lowering. System comes complete with two 10 ton deluxe hydraulic jacks (manual or automatic operation), portable hydraulic battery powered pump and hydraulic hose assembly with 10' of hose for each jack. Available in 20 & 50 tons. Custom hose length also available.