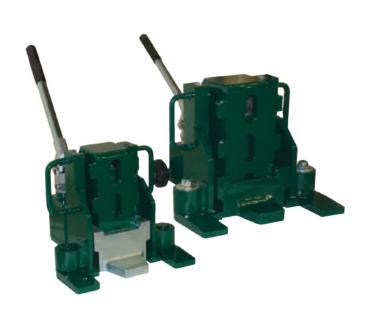

### **DELUXE JACKS**

## **DELUXE**

| MODEL   | CAPACITY | CLAW HEIGHT | ADJUSTABILITY       | STROKE      | LENGTH<br>(L) | WIDTH<br>(W) | HEIGHT<br>(H) | WEIGHT   |
|---------|----------|-------------|---------------------|-------------|---------------|--------------|---------------|----------|
|         |          | inches (mm) | inches (mm)         | inches (mm) | inches (mm)   | inches (mm)  | inches (mm)   | lb. (kg) |
| HTJ-10D | 10 TON   | 0.79" (20)  | 3 x 3.19" (3 x 81)  | 5.5" (140)  | 10.67 (271)   | 10.9 (277)   | 9.8 (250)     | 62 (28)  |
| HTJ-25D | 25 TON   | 1.18" (30)  | 3 x 3.94" (3 x 100) | 5.5" (140)  | 15.28 (388)   | 15.24 (387)  | 13.0 (330)    | 159 (72) |