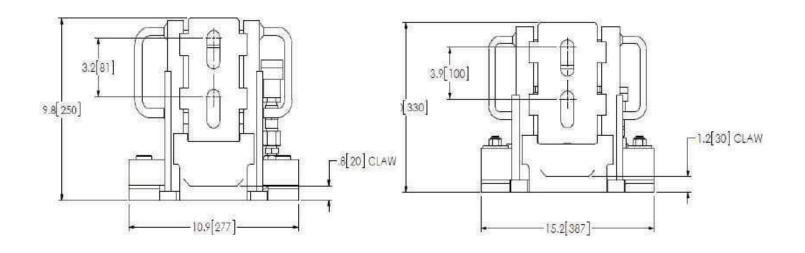

## **DELUXE**

| MODEL   | CAPACITY | CLAW HEIGHT | ADJUSTABILITY       | STROKE      | LENGTH<br>(L) | WIDTH<br>(W) | HEIGHT<br>(H) | WEIGHT   |
|---------|----------|-------------|---------------------|-------------|---------------|--------------|---------------|----------|
|         |          | inches (mm) | inches (mm)         | inches (mm) | inches (mm)   | inches (mm)  | inches (mm)   | lb. (kg) |
| HTJ-10D | 10 TON   | 0.79" (20)  | 3 x 3.19" (3 x 81)  | 5.5" (140)  | 10.67 (271)   | 10.9 (277)   | 9.8 (250)     | 62 (28)  |
| HTJ-25D | 25 TON   | 1.18" (30)  | 3 x 3.94" (3 x 100) | 5.5" (140)  | 15.28 (388)   | 15.24 (387)  | 13.0 (330)    | 159 (72) |