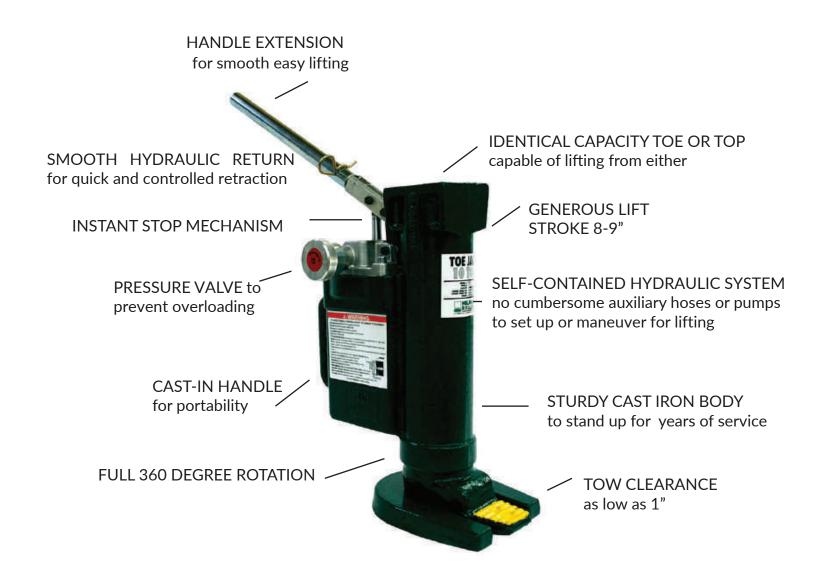

#### **LOW CLEARANCE**

Our Toe Jacks can lift equipment with just over 1" of ground clearance (1.06" to be exact).

#### **MOVE EASILY**

Our 5 & 10 models can operate both vertically and horizontally. Since the base, toe and pump swivel independently of each other, you can fit the jack in confined spaces.

Our Toe Jacks comply with ASME B30.1 standards.

### HIGH QUALITY LIFTING TOE

Hilman Deluxe Jacks feature a high quality lifting toe that can be adjusted to several heights to accommodate different lift points. Strong lift legs and a release valve combine to make stable lifting and smooth lowering of heavy objects.

### **HYDRAULIC PUMP**

Deluxe Jacks come with an external hose coupler that allows the user to attach an external hand or electric hydraulic pump for easy and safe positioning.

CARRY HANDLE for easy transport.

RELEASE VALVE for smooth lowering of heavy objects.