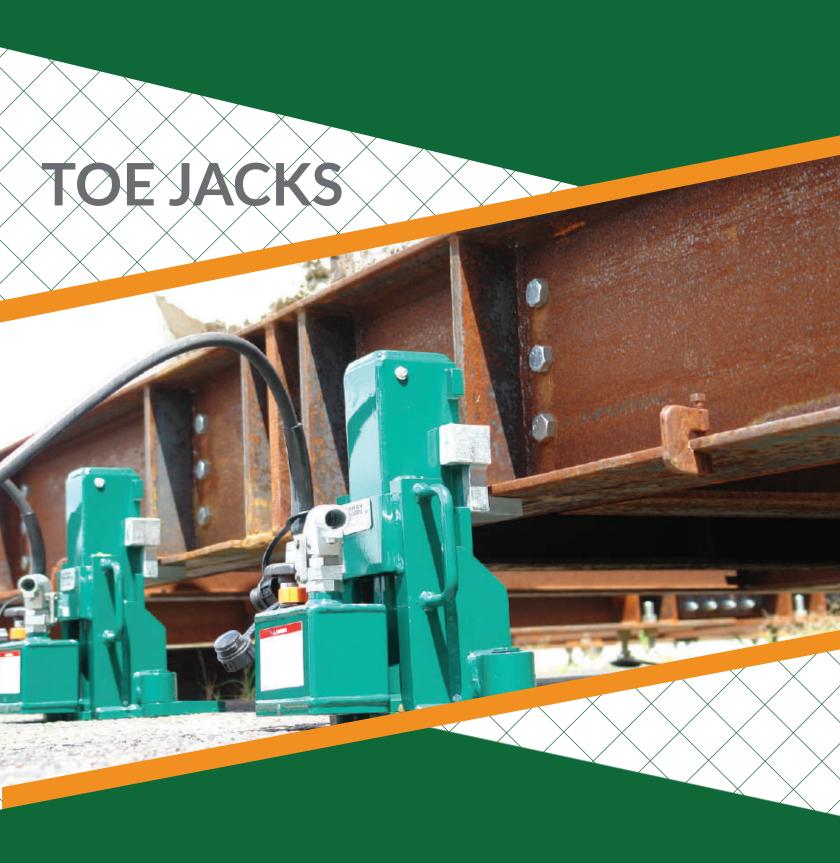

### 5 & 10 TON

## **TOE JACKS**

|       |          | MAXIMUM LIFTING HEIGHT |             | PICKING UP POSITION HEIGHT |             | TOE DEPTH   | HANDLE LENGTH | FORCE ON LEVER  | WEIGHT    |  |
|-------|----------|------------------------|-------------|----------------------------|-------------|-------------|---------------|-----------------|-----------|--|
| MODEL | CAPACITY | At Base (A) At Top (S) |             | At Base (B) At Top (T)     |             | (D)         | (H)           | AT MAXIMUM LOAD | WEIGITI   |  |
|       |          | inches (mm)            | inches (mm) | inches (mm)                | inches (mm) | inches (mm) | inches (mm)   | lb. (N)         | lb. (kg)  |  |
| HTJ5  | 5 TON    | 8 (206)                | 22.5 (574)  | 1 (25)                     | 14.5 (368)  | 2.0 (55)    | 17.75 (451)   | 85.5 (380)      | 54 (24.5) |  |
| HTJ10 | 10 TON   | 9 (233)                | 25.5 (646)  | 1 (25)                     | 16.25 (413) | 2.0 (55)    | 17.75 (451)   | 90.0 (400)      | 76 (34.5) |  |