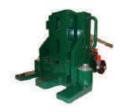

### **20 & 50 TON KITS**

LOW GROUND CLEARANCE
-Our Toe Jacks can lift equipment with just over 1" of ground clearance (1.06" to be exact). HIGH QUALITY LIFTING TOE
-Hilman Deluxe Jacks feature a
high quality lifting toe that can
be adjusted to several heights
to accommodate different lift
points.

## **KITS**

Everything you need to lift your load with minimal effort. This complete kit features battery powered hydraulic pump, optional manual operation of jacks, adjustable toe, stabilizing feet, release valve for smooth lowering. System comes complete with two 10 ton deluxe hydraulic jacks (manual or automatic operation), portable hydraulic battery powered pump and hydraulic hose assembly with 10' of hose for each jack. Available in 20 & 50 tons. Custom hose length also available.