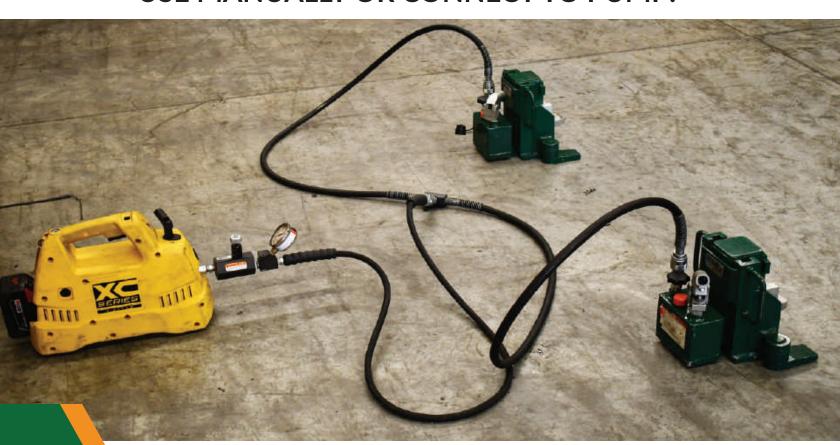

HYDRAULIC PUMP - our quality toe jacks kits include hydraulic pumps and have everything you need to lift equipment safely and efficiently

# EASY LIFTING! USE MANUALLY OR CONNECT TO PUMP!

## **KITS**

Everything you need to lift your load with minimal effort. This complete kit features battery powered hydraulic pump, optional manual operation of jacks, adjustable toe, stabilizing feet, release valve for smooth lowering. System comes complete with two 10 ton deluxe hydraulic jacks (manual or automatic operation), portable hydraulic battery powered pump and hydraulic hose assembly with 10' of hose for each jack. Available in 20 & 50 tons. Custom hose length also available.