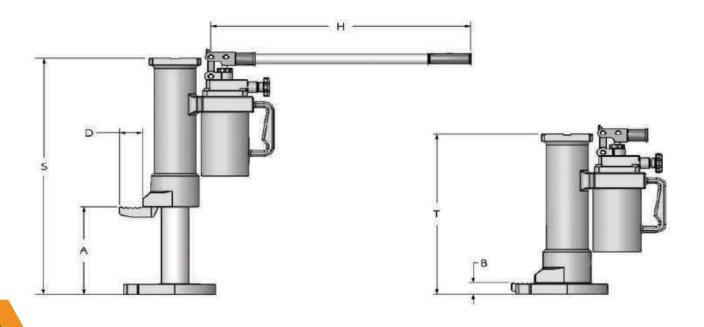

## **TOE JACKS**

|       |          | MAXIMUM LIFTING HEIGHT |             | PICKING UP POSITION HEIGHT |             | TOE DEPTH   | HANDLE LENGTH | FORCE ON LEVER  | WEIGHT    |  |
|-------|----------|------------------------|-------------|----------------------------|-------------|-------------|---------------|-----------------|-----------|--|
| MODEL | CAPACITY | At Base (A) At Top (S) |             | At Base (B) At Top (T)     |             | (D)         | (H)           | AT MAXIMUM LOAD | WEIGITI   |  |
|       |          | inches (mm)            | inches (mm) | inches (mm)                | inches (mm) | inches (mm) | inches (mm)   | lb. (N)         | lb. (kg)  |  |
| HTJ5  | 5 TON    | 8 (206)                | 22.5 (574)  | 1 (25)                     | 14.5 (368)  | 2.0 (55)    | 17.75 (451)   | 85.5 (380)      | 54 (24.5) |  |
| HTJ10 | 10 TON   | 9 (233)                | 25.5 (646)  | 1 (25)                     | 16.25 (413) | 2.0 (55)    | 17.75 (451)   | 90.0 (400)      | 76 (34.5) |  |