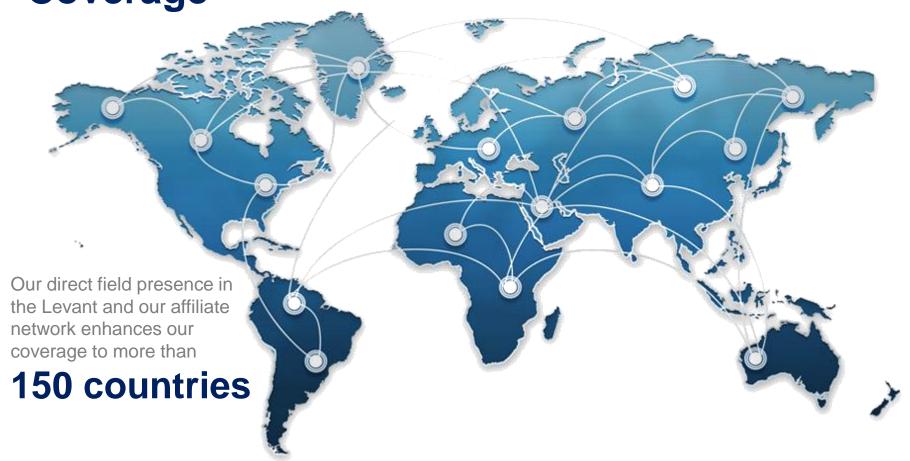

# حول العالم

Our Geographical Coverage

## **Global Forwarding Agents**

Logistics Yard has partnered with top freight forwarding global players to ensure global presence.

Logistics Yard's direct field presence in the Levant area (Lebanon, Jordan, Syria, Turkey and Iraq) brings the world to the region.

## The advantage

Through our global network and our field presence in the Levant (Lebanon, Jordan, Syria, Turkey and Iraq), we provide standard and customised end-to-end solutions with the aim of meeting your supply chain requirements and optimising value to your supply chain