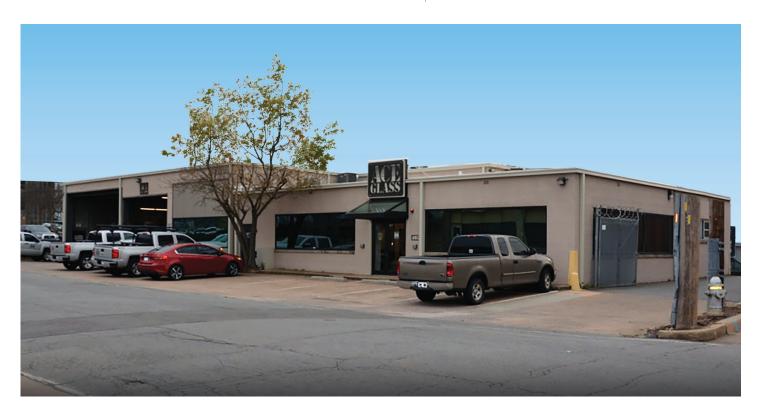

# ACE GLASS | 405 SHALL STREET LITTLE ROCK, AR

## **AVAILABLE FOR LEASE**

31,589 +/- SF + 1.04 Acres - Parcel 1 Adjacent Land 0.33 Acres - Parcel 2 1.47 Acres Total - Both Parcels

## **COMMENTS**

Rare property that is ideally positioned in the heart of the up-and-coming East Village District. The region is bounded by the Arkansas River to the North, 9th Street to the South, I-30 on the West and the Clinton Airport on the East.