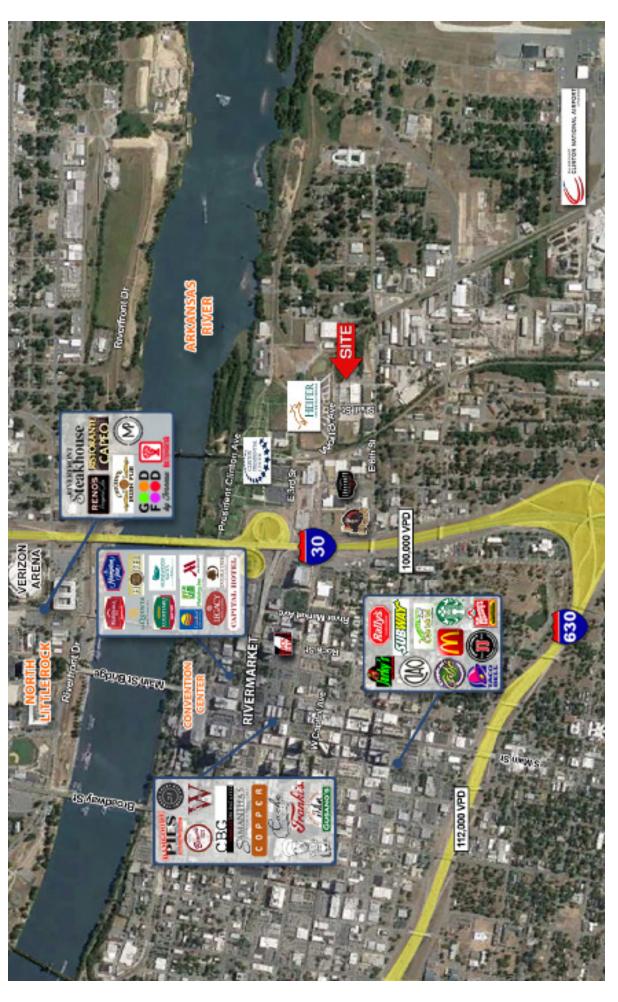

#### TRAFFIC COUNTS

Interstate 30 - 100,000 VPD Shall Street - 7,000 VPD

## **COMMENTS**

Rare property that is ideally positioned in the heart of the up-and-coming East Village District. The region is bounded by the Arkansas River to the North, 9th Street to the South, I-30 on the West and the Clinton Airport on the East.

One of Little Rock's most sought-after districts, East Village is home to local favorites like Lost Forty Brewing, Rock Town Distillery, Rebel Kettle Brewing & Tap Room, future location of E-STEM Public Charter Schools and the future home to Cromwell Architects Engineers with plans for a mixed-use development, which include a restaurant and loft apartments.