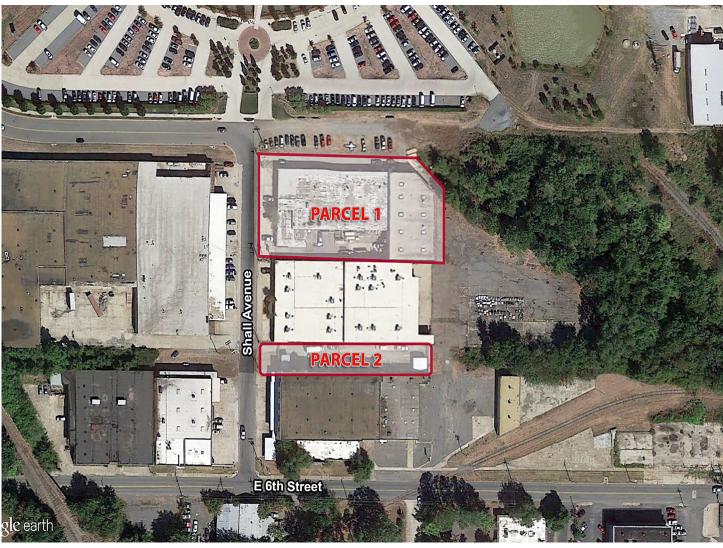

## **AVAILABLE FOR LEASE**

31,589 +/- SF + 1.04 Acres - Parcel 1 Adjacent Land 0.33 Acres - Parcel 2 1.47 Acres Total - Both Parcels