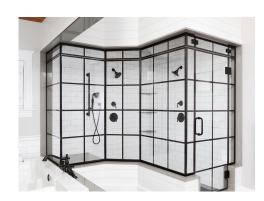

## VISTA | Grid Showers

Once a design trend, mullioned shower doors have proven themselves to be a modern classic. Introducing Vista<sup>™</sup> by HMI. Our geometric, grid style patterns are a nod to industrial meets vintage style. Fully custom grid lines are designed for your shower's unique configuration. HMI Canvas - Digital In-Glass Printing challenges traditional mullion applications with it's ease of cleaning and anti-microbial properties.

Choose to print your grids on the outer surface of the shower door for a textured look, or keep them glossy by printing on the inside shower glass surface. Our traditional grids are offer in matte black, while custom colors & textures are available. Our in-house design team assists in creating your one of a kind grid shower work of art. Ask your glass professional to guide you through the steps to designing your HMI inspired dream shower.

## Product Details

- Glass 3/8" or 1/2" thickness
- Traditional Color Matte Black
- Custom colors & textures available through our in-house design team
- Print on interior or exterior shower glass surface
- Choose "Premium Vista" for low-profile adhesive metal grids strips designed to adhere to the exterior side of the glass during installation
- A product of HMI Canvas Digital In-Glass Printing
- Compatible with HMI's C.10 glass surface protectant