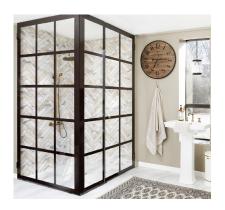

## VISTA | Grid Showers

Once a design trend, mullioned shower doors have proven themselves to be a modern classic. Introducing Vista<sup>™</sup> by HMI. Our geometric, grid style patterns are a nod to industrial meets vintage style. Fully custom grid lines are designed for your shower's unique configuration. HMI Canvas - Digital In-Glass Printing challenges traditional mullion applications with it's ease of cleaning and anti-microbial properties.

Choose to print your grids on the outer surface of the shower door for a textured look, or keep them glossy by printing on the inside shower glass surface. Our traditional grids are offer in matte black, while custom colors & textures are available. Our in-house design team assists in creating your one of a kind grid shower work of art. Ask your glass professional to guide you through the steps to designing your HMI inspired dream shower.

## Product Details

- Glass 3/8" or 1/2" thickness
- Traditional Color Matte Black
- Custom colors & textures available through our in-house design team
- Print on interior or exterior shower glass surface
- Choose "Premium Vista" for low-profile adhesive metal grids strips designed to adhere to the exterior side of the glass during installation
- A product of HMI Canvas Digital In-Glass Printing
- Compatible with HMI's C.10 glass surface protectant