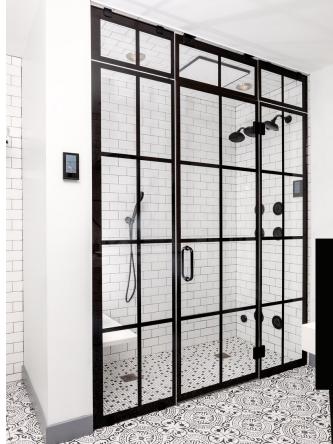

## VISTA | Grid Showers

Once a design trend, mullioned shower doors have proven themselves to be a modern classic. Introducing Vista<sup>™</sup> by HMI. Our geometric, grid style patterns are a nod to industrial meets vintage style. Fully custom grid lines are designed for your shower's unique configuration. HMI Canvas - Digital In-Glass Printing challenges traditional mullion applications with it's ease of cleaning and anti-microbial properties.

Choose to print your grids on the outer surface of the shower door for a textured look, or keep them glossy by printing on the inside shower glass surface. Our traditional grids are offer in matte black, while custom colors & textures are available. Our in-house design team assists in creating your one of a kind grid shower work of art. Ask your glass professional to guide you through the steps to designing your HMI inspired dream shower.

## Product Details

- Glass 3/8" or 1/2" thickness
- Traditional Color Matte Black
- Custom colors & textures available through our in-house design team
- Print on interior or exterior shower glass surface
- Choose "Premium Vista" for low-profile adhesive metal grids strips designed to adhere to the exterior side of the glass during installation
- A product of HMI Canvas Digital In-Glass Printing
- Compatible with HMI's C.10 glass surface protectant