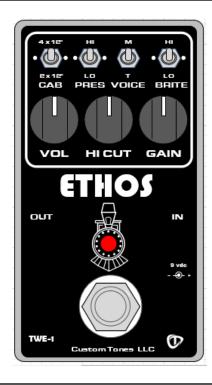

## **CONTROLS**

- GAIN: Controls the overall input gain of unit
- HI-CUT: Provides a post OD high frequency cut ideal for amp tuning
- VOLUME: Controls the overall volume of the unit

## **CONTOURING CIRCUITS**

- **BRITE:** This circuit provides two levels of pre OD high frequency boost and an off setting. The degree of boost decreases as the GAIN control is increased.
  - UP: maximum boost. Adds extreme top end clarity and should be set to get best clean-up performance when using humbucker pickups.
  - o MIDDLE: OFF, Flat Band Response
  - o DOWN: Moderate boost ideal for adding sparkle to your tone.
- **VOICE:** Provides two distinct voices for the pedal post OD.
  - o T Position: Traditional Voice
  - M Position: Modern British Voice
- **PRESENCE:** Provides three levels of post OD high frequency response. Ideal for matching the unit to your amp's top end response.
  - o UP: maximum boost. Adds top end bite. Best used with dark amps or when going into a flat band power amp
  - o MIDDLE: Flat frequency response
  - DOWN: Darkest setting used best with a bright amp
- CAB: Provides three modes ideal for matching the unit to your amp's low end response.
  - UP: 4x12" Adds extended low end boost
  - o MIDDLE: OFF, Flat Band Response
  - o DOWN: 2x12" Adds moderate low end boost