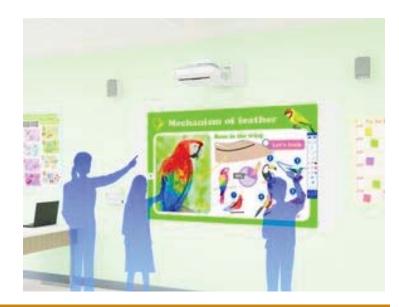

## **PACKAGE**

Projector + Mount + Speakers + Board

Term-3&4 2017

\$2435+gst

Package cost includes:
1x Epson EB-675Wi Projector
(1x mount for the above)
1x 50W Speaker set (Wall mounted)
1x 2400x1200 Premium Porcelain-Magnetic
Whiteboard

## **EPSON EB-675Wi SPECS:**

- Bright Images 3,200 lumens colour/white brightness
- Pen-Touch Interactive (2x Pens included)
- Amazing images WXGA resolution (1280 x 800) and 16:10 format
- Ultra-short throw presentation display get a 100" image from as little as 28cm away with virtually no shadow interference
- 10,000Hr maintenance cycle the lamp and filter lasts up to 10,000 hours in ECO Mode