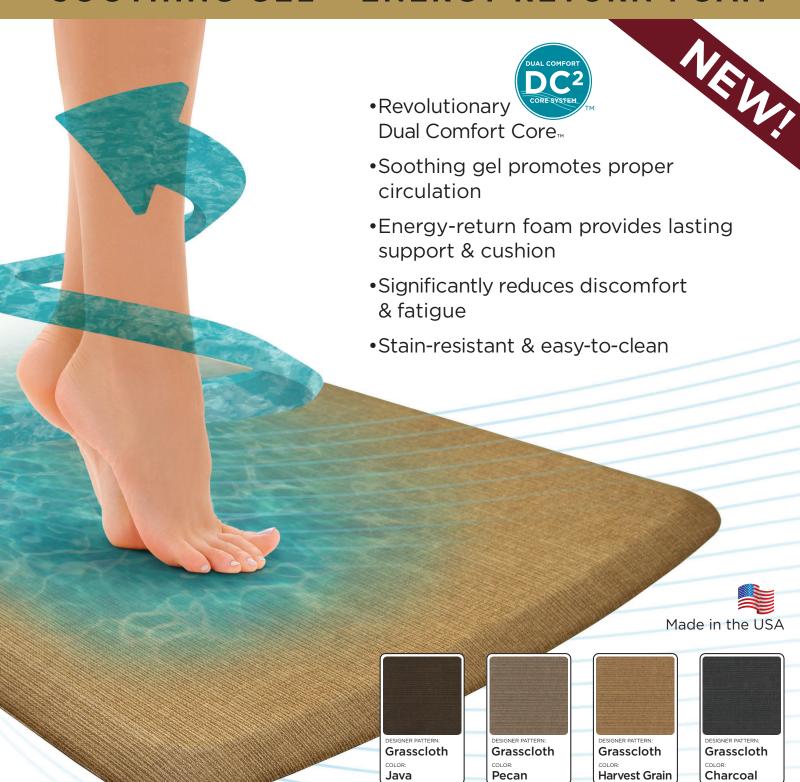

## **SOOTHING GEL + ENERGY-RETURN FOAM**

- **Designer Top Surface**
- Beveled edges help prevent tripping
- **GelPro's Proprietary Gel**
- Properly conforms to the shape of your foot
- Cradles feet, equalizing balance
- Offers maximum support and stability
- · Releases a cooling, soothing effect
- **Energy-Return Foam**
- Serves as a base of springy cushion that never bottoms out
- Creates a barrier to stressful impact and related soreness
- 4 Non-Slip Bottom Surface
- Anti-microbial properties for added protection on the mat
- Keeps mat safely in place
- Certified by the National Floor Safety Institute