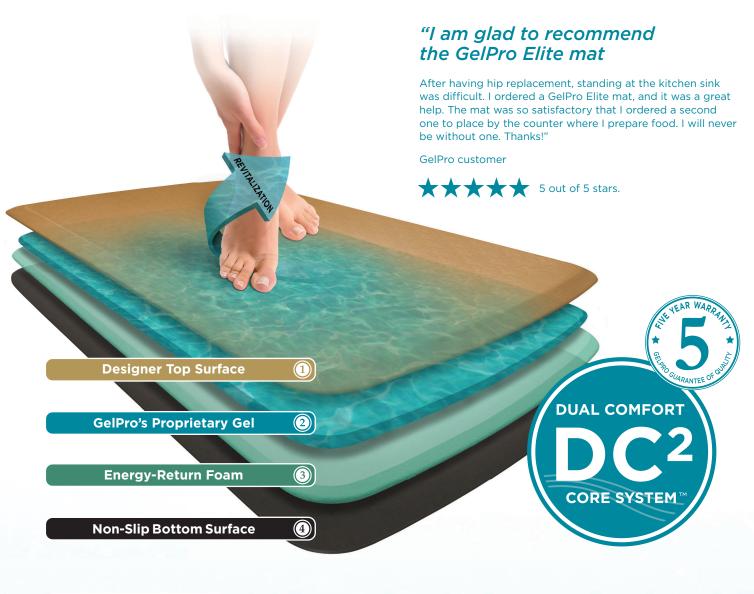

## **SOOTHING GEL + ENERGY-RETURN FOAM**

- **Designer Top Surface**
- Beveled edges help prevent tripping
- **GelPro's Proprietary Gel**
- Properly conforms to the shape of your foot
- Cradles feet, equalizing balance
- Offers maximum support and stability
- · Releases a cooling, soothing effect
- **Energy-Return Foam**
- Serves as a base of springy cushion that never bottoms out
- Creates a barrier to stressful impact and related soreness
- 4 Non-Slip Bottom Surface
- Anti-microbial properties for added protection on the mat
- Keeps mat safely in place
- Certified by the National Floor Safety Institute