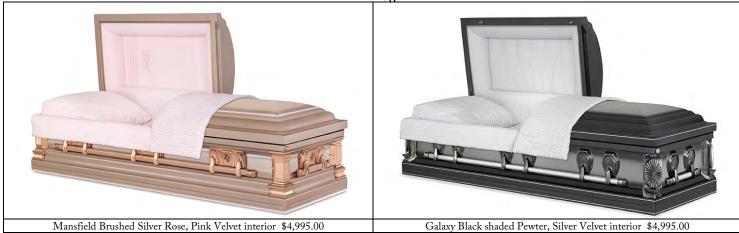

"There is no scientific or other evidence that any casket with a sealing device will preserve Human Remains"

20 gauge, non-gasketed steel