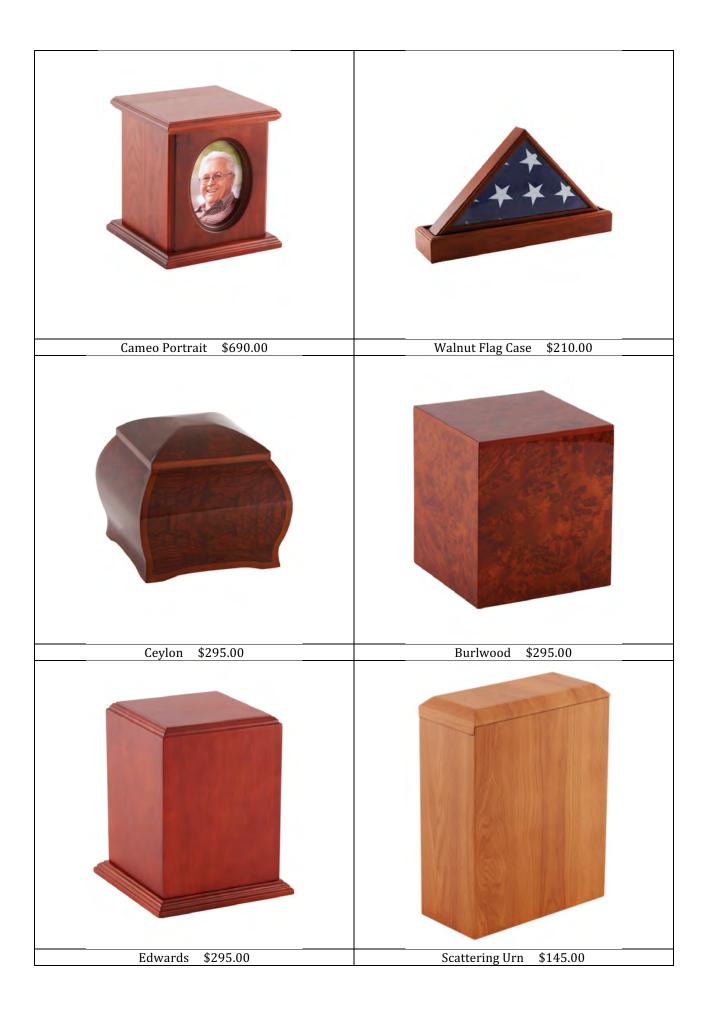

iance \$985.00                                 |                                             |

Cloisonne



| Doves of Peace Large \$495.00 | Doves of Peace Keepsake<br>\$255.00 | Dove of Peace Sharing \$145.00 |
|-------------------------------|-------------------------------------|--------------------------------|
|                               |                                     |                                |
| Jade Large \$495.00           | Jade Keepsake \$255.00              | Jade Sharing \$145.00          |
|                               |                                     |                                |
| Rose Large \$495.00           | Rose Keepsake \$255.00              | Rose Sharing \$15.00           |

 Alabaster Angel Large
 \$345.00

Composite



#### Wood













#### Personalization

A variety of personalization items are available at additional cost. Many of the urn selections can be engraved with the name and dates of the decedent and a personalized statement. Engraving, when available, is \$65.00. A charm with engraving, is available for use with urns certain styles of urns. There are also bronze emblems that can be attached to certain styles of urns

| Su Locing Memory<br>Mon                      |                                                 |                                                                                                                          |
|----------------------------------------------|-------------------------------------------------|----------------------------------------------------------------------