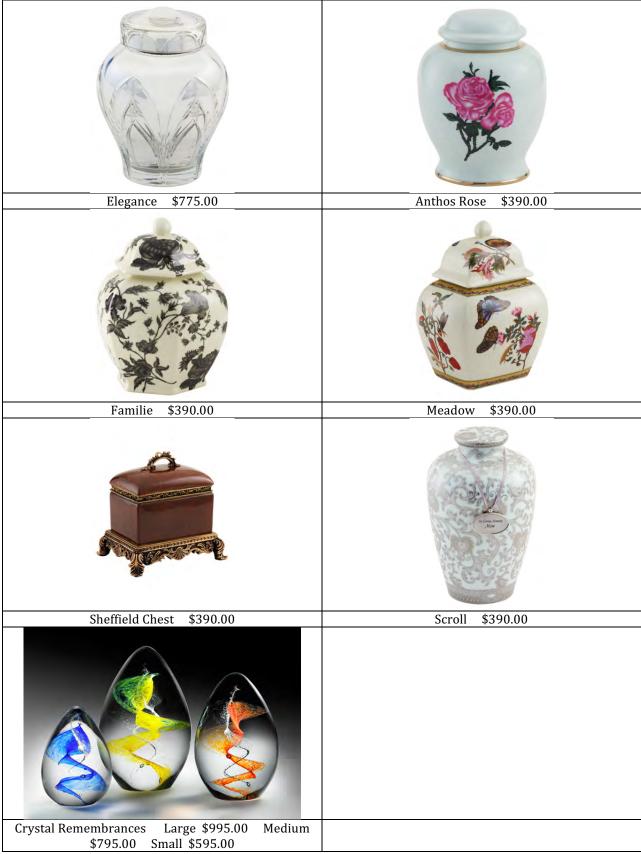

"There is no scientific or other evidence that any casket with a sealing device will preserve Human Remains"

20 gauge, non-gasketed steel





# 20 gauge, gasketed steel





# WINGATE DECAL CORNER ART

For Use with Wingate Metal Caskets

# Matthews

FUNERAL HOME PRODUCTS



Angel White



Angel Beige



Angel Black



Lady of Guadalupe



Pieta



Mary



Praying Hands Blue



Praying Hands Beige



Dove Blue





Red Rose







Crosses Gold



Puerto Rico

Eagle

Crosses Silver



Crosses Copper



USA



Pink Rose













Minimum for burial or cremation and alternative container



#### Rental Casket and shipping containers



Oversized, Infant and Childrens caskets





Standard Concrete Vault



**Protective Vaults** 









### Crystal and Porcelain



# Brass, Brushed Brass and Bronze

|                               | Brass, Brushed Brass and Bronze     |                                |
|-------------------------------|-------------------------------------|--------------------------------|
| March 200                     |                                     |                                |
| Arcadia Pewter Large \$295.00 | Arcadia Pewter Keepsake<br>\$160.00 | Arcadia Pewter Sharing \$85.00 |
| Richards Status 25, 2920      |                                     |                                |
| Arcadia Umber Large \$295.00  | Arcadia Umber Keepsake<br>\$160.00  | Arcadia Umber Sharing \$85.00  |
|                               |                                     |                                |
| Athens Sienna Large \$295.