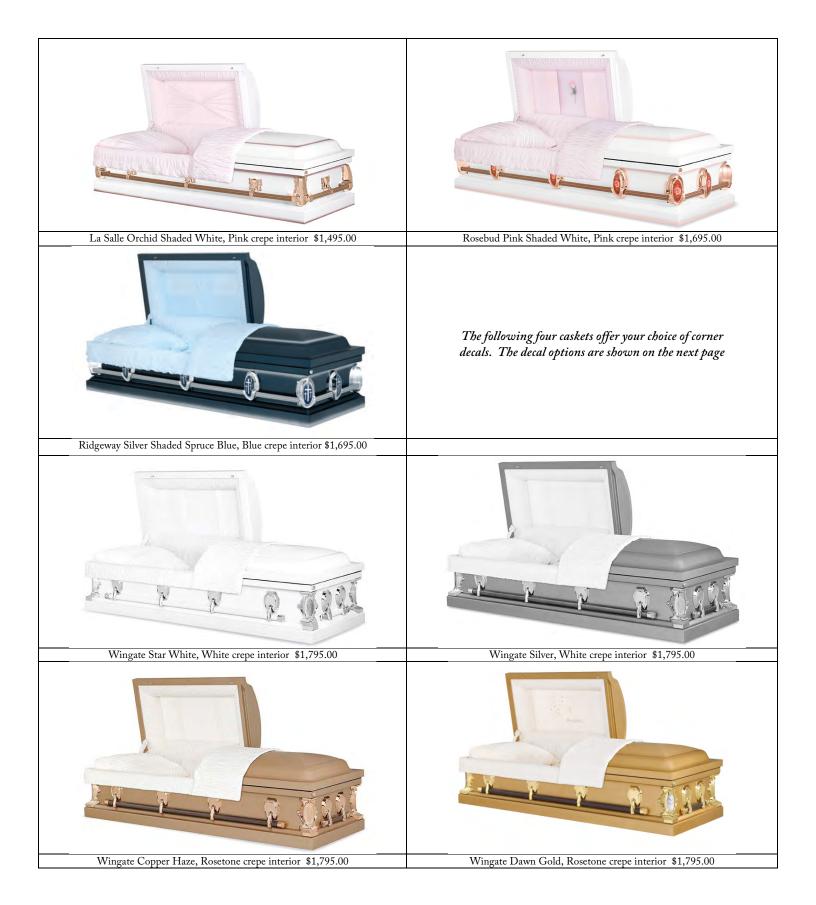

"There is no scientific or other evidence that any casket with a sealing device will preserve Human Remains"

20 gauge, non-gasketed steel





# 20 gauge, gasketed steel





# WINGATE DECAL CORNER ART

For Use with Wingate Metal Caskets

# Matthews

FUNERAL HOME PRODUCTS



Angel White



Angel Beige



Angel Black



Lady of Guadalupe



Pieta



Mary



Praying Hands Blue



Praying Hands Beige



Dove Blue





Red Rose







Crosses Gold



Puerto Rico

Eagle

Crosses Silver



Crosses Copper



USA



Pink Rose













Minimum for burial or cremation and alternative container



#### Rental Casket and shipping containers



Oversized, Infant and Childrens caskets





Standard Concrete Vault



**Protective Vaults** 









### Crystal and Porcelain



# Brass, Brushed Brass and Bronze

|                               | Brass, Brushed Brass and Bronze     |                                |
|-------------------------------|-----------------------