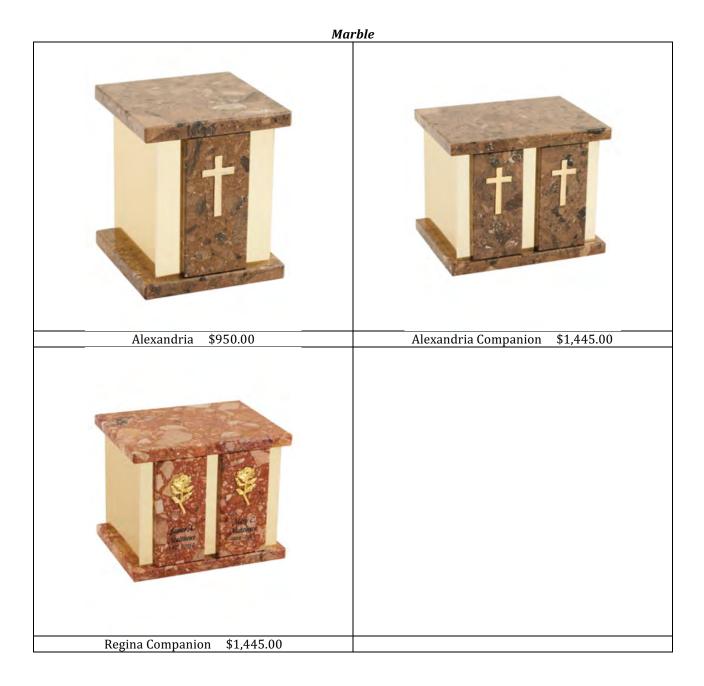

e \$985.00                                 |                                             |

Cloisonne



| Doves of Peace Large \$495.00 | Doves of Peace Keepsake<br>\$255.00 | Dove of Peace Sharing \$145.00 |
|-------------------------------|-------------------------------------|--------------------------------|
|                               |                                     |                                |
| Jade Large \$495.00           | Jade Keepsake \$255.00              | Jade Sharing \$145.00          |
|                               |                                     |                                |
| Rose Large \$495.00           | Rose Keepsake \$255.00              | Rose Sharing \$15.00           |

 Alabaster Angel Large
 \$345.00

Composite



#### Wood













#### Personalization

A variety of personalization items are available at additional cost. Many of the urn selections can be engraved with the name and dates of the decedent and a personalized statement. Engraving, when available, is \$65.00. A charm with engraving, is available for use with urns certain styles of urns. There are also bronze emblems that can be attached to certain styles of urns

| Su Locing Memory<br>Mon                      |                                                 |                                                                                                                          |
|----------------------------------------------|-------------------------------------------------|--------------------------------------------------------------------------