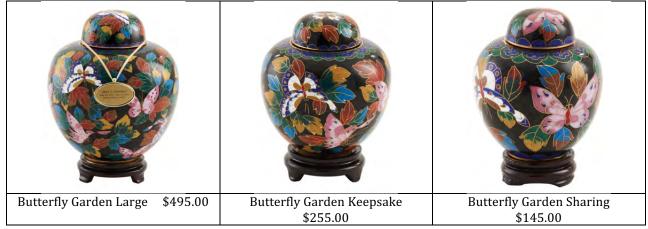

Cloisonne

| Doves of Peace Large \$495.00 | Doves of Peace Keepsake<br>\$255.00 | Dove of Peace Sharing \$145.00 |
|-------------------------------|-------------------------------------|--------------------------------|
|                               |                                     |                                |
| Jade Large \$495.00           | Jade Keepsake \$255.00              | Jade Sharing \$145.00          |
|                               |                                     |                                |
| Rose Large \$495.00           | Rose Keepsake \$255.00              | Rose Sharing \$15.00           |