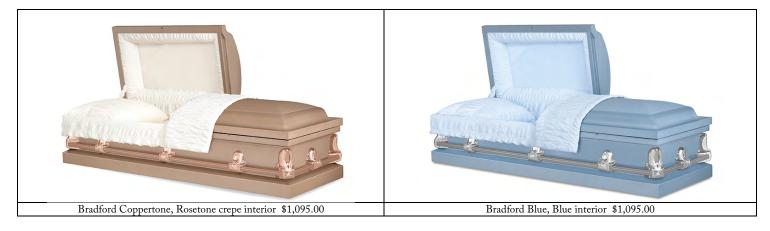

"There is no scientific or other evidence that any casket with a sealing device will preserve Human Remains"

20 gauge, non-gasketed steel

# 20 gauge, gasketed steel