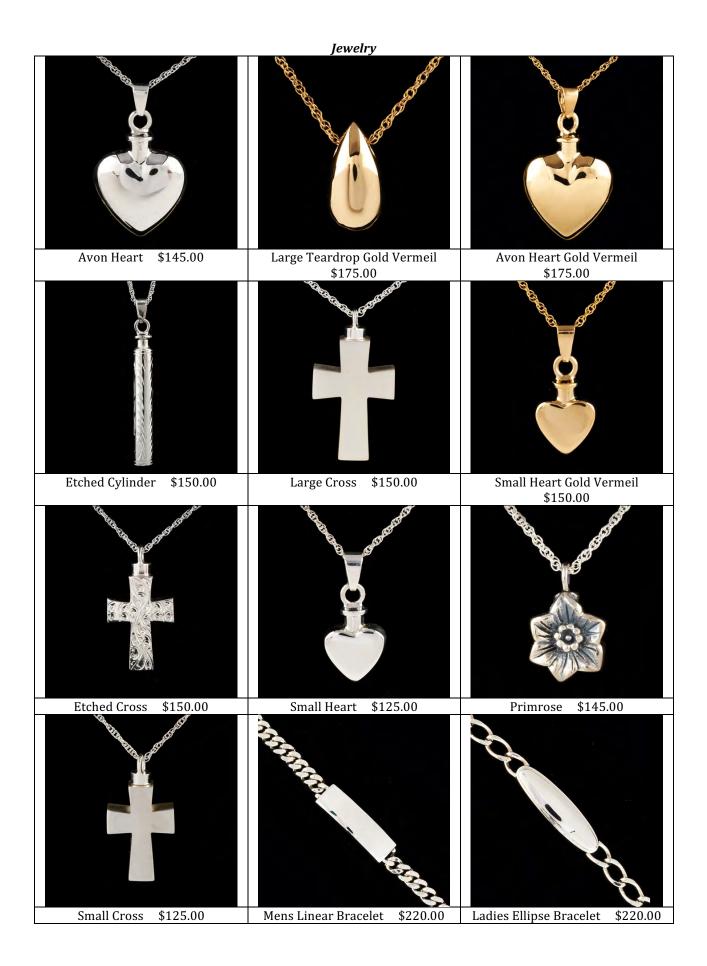

#### Personalization

A variety of personalization items are available at additional cost. Many of the urn selections can be engraved with the name and dates of the decedent and a personalized statement. Engraving, when available, is \$65.00. A charm with engraving, is available for use with urns certain styles of urns. There are also bronze emblems that can be attached to certain styles of urns