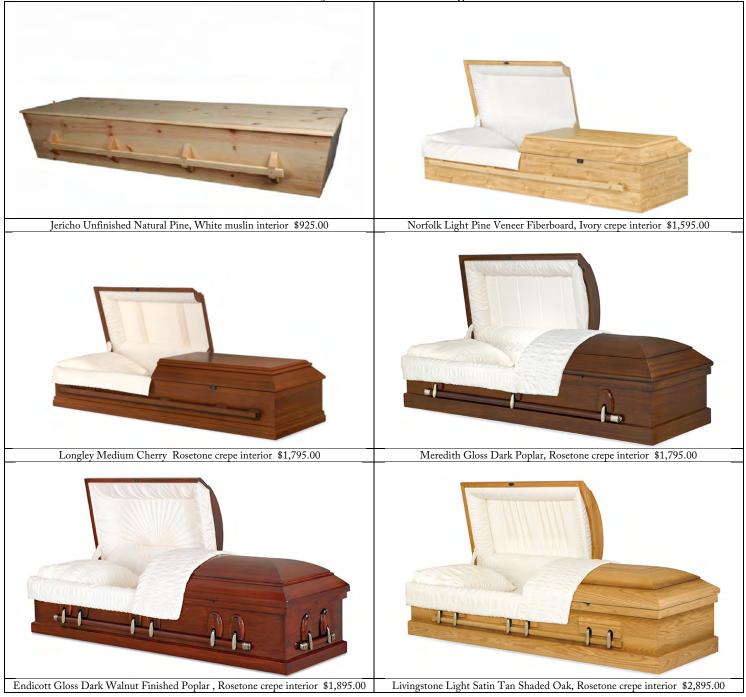

"There is no scientific or other evidence that any casket with a sealing device will preserve Human Remains"

20 gauge, non-gasketed steel





# 20 gauge, gasketed steel





# WINGATE DECAL CORNER ART

For Use with Wingate Metal Caskets

# Matthews

FUNERAL HOME PRODUCTS



Angel White



Angel Beige



Angel Black



Lady of Guadalupe



Pieta



Mary



Praying Hands Blue



Praying Hands Beige



Dove Blue





Red Rose







Crosses Gold



Puerto Rico

Eagle

Crosses Silver



Crosses Copper



USA



Pink Rose













Minimum for burial or cremation and alternative container



#### Rental Casket and shipping containers



Oversized, Infant and Childrens caskets





Standard Concrete Vault



**Protective Vaults** 









### Crystal and Porcelain



# Brass, Brushed Brass and Bronze

|                               | Brass, Brushed Brass and Bronze     |                                |
|-------------------------------|-------------------------------------|--------------------------------|
| March 200                     |                                     |                                |
| Arcadia Pewter Large \$295.00 | Arcadia Pewter Keepsake<br>\$160.00 | Arcadia Pewter Sharing \$85.00 |
| Richards Status 25, 2920      |                                     |