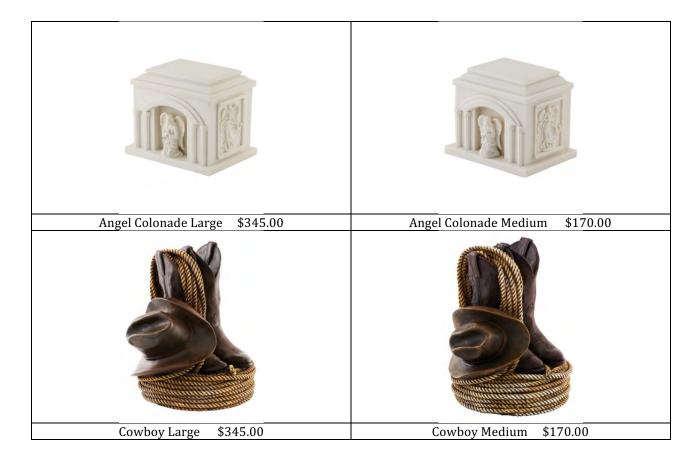

| Radiance \$985.00                                 |                                             |

Cloisonne



| Doves of Peace Large \$495.00 | Doves of Peace Keepsake<br>\$255.00 | Dove of Peace Sharing \$145.00 |
|-------------------------------|-------------------------------------|--------------------------------|
|                               |                                     |                                |
| Jade Large \$495.00           | Jade Keepsake \$255.00              | Jade Sharing \$145.00          |
|                               |                                     |                                |
| Rose Large \$495.00           | Rose Keepsake \$255.00              | Rose Sharing \$15.00           |

 Alabaster Angel Large
 \$345.00

Composite



#### Wood













#### Personalization

A variety of personalization items are available at additional cost. Many of the urn selections can be engraved with the name and dates of the decedent and a personalized statement. Engraving, when available, is \$65.00. A charm with engraving, is available for use with urns certain styles of urns. There are also bronze emblems that can be attached to certain styles of urns

| Su Locing Memory<br>Mon                      |                                                 |                                                                                                                          |
|----------------------------------------------|-------------------------------------------------|-------------------------------------------------------