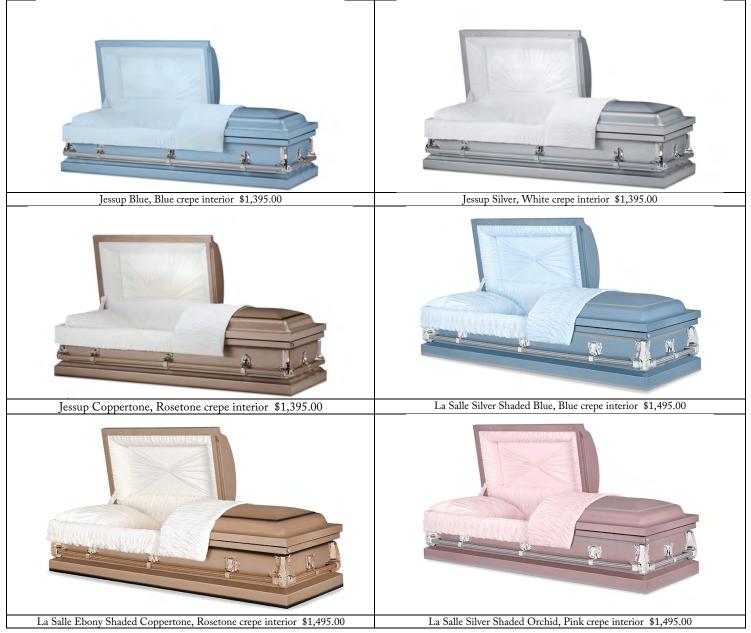

"There is no scientific or other evidence that any casket with a sealing device will preserve Human Remains"

20 gauge, non-gasketed steel

# 20 gauge, gasketed steel