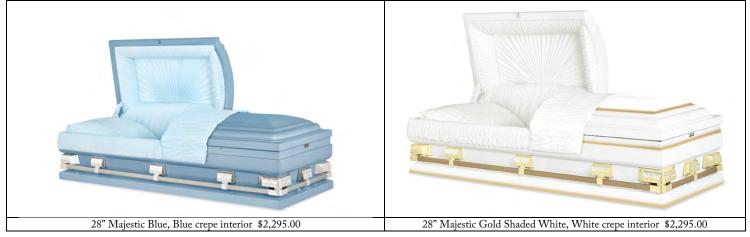

"There is no scientific or other evidence that any casket with a sealing device will preserve Human Remains"

20 gauge, non-gasketed steel





# 20 gauge, gasketed steel





# WINGATE DECAL CORNER ART

For Use with Wingate Metal Caskets

# Matthews

FUNERAL HOME PRODUCTS



Angel White



Angel Beige



Angel Black



Lady of Guadalupe



Pieta



Mary



Praying Hands Blue



Praying Hands Beige



Dove Blue





Red Rose







Crosses Gold



Puerto Rico

Eagle

Crosses Silver



Crosses Copper



USA



Pink Rose













Minimum for burial or cremation and alternative container



#### Rental Casket and shipping containers



Oversized, Infant and Childrens caskets





Standard Concrete Vault



**Protective Vaults** 









### Crystal and Porcelain



# Brass, Brushed Brass and Bronze

|                               | Brass, Brushed Brass and Bronze     |                                |
|-------------------------------|-------------------------------------|--------------------------------|
| March 200                     |                                     |                                |
| Arcadia Pewter Large \$295.00 | Arcadia Pewter Keepsake<br>\$160.00 | Arcadia Pewter Sharing \$85.00 |
| Richards Status 25, 2920      |                                     |                                |
| Arcadia Umber Large \$295.00  | Arcadia Umber Keepsake<br>\$160.00  | Arcadia Umber Sharing \$85.00  |
|                               |