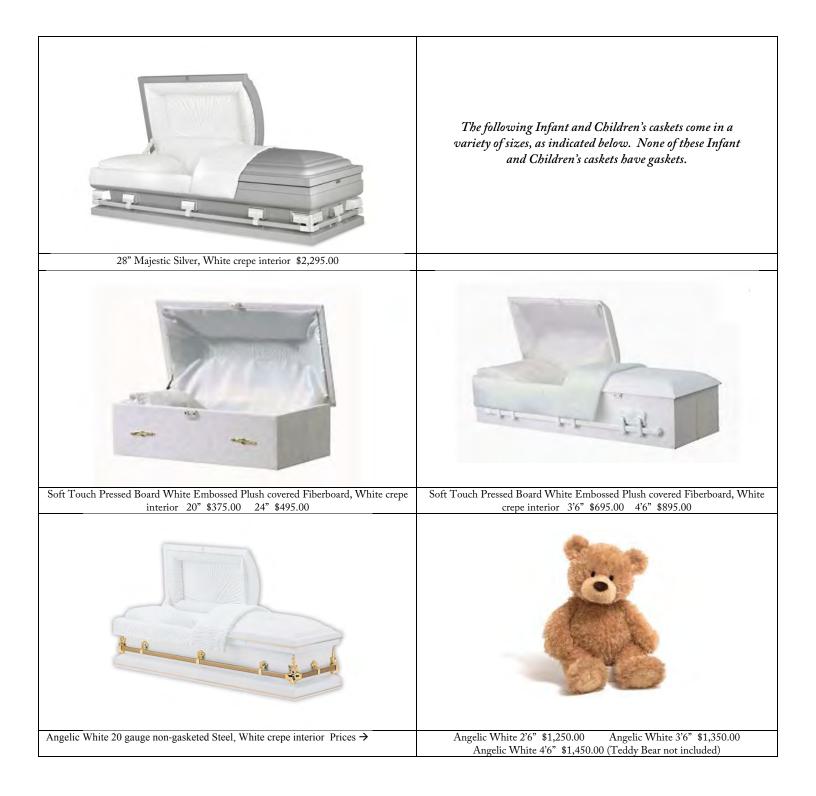

"There is no scientific or other evidence that any casket with a sealing device will preserve Human Remains"

20 gauge, non-gasketed steel

#### Rental Casket and shipping containers

Oversized, Infant and Childrens caskets

Standard Concrete Vault

**Protective Vaults** 