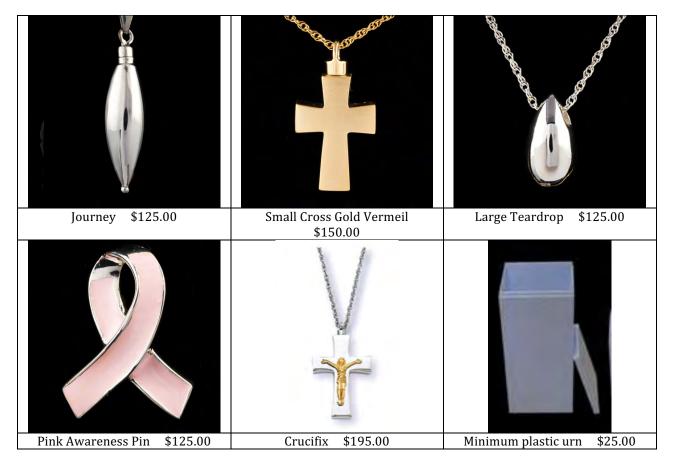

#### Personalization

A variety of personalization items are available at additional cost. Many of the urn selections can be engraved with the name and dates of the decedent and a personalized statement. Engraving, when available, is \$65.00. A charm with engraving, is available for use with urns certain styles of urns. There are also bronze emblems that can be attached to certain styles of urns