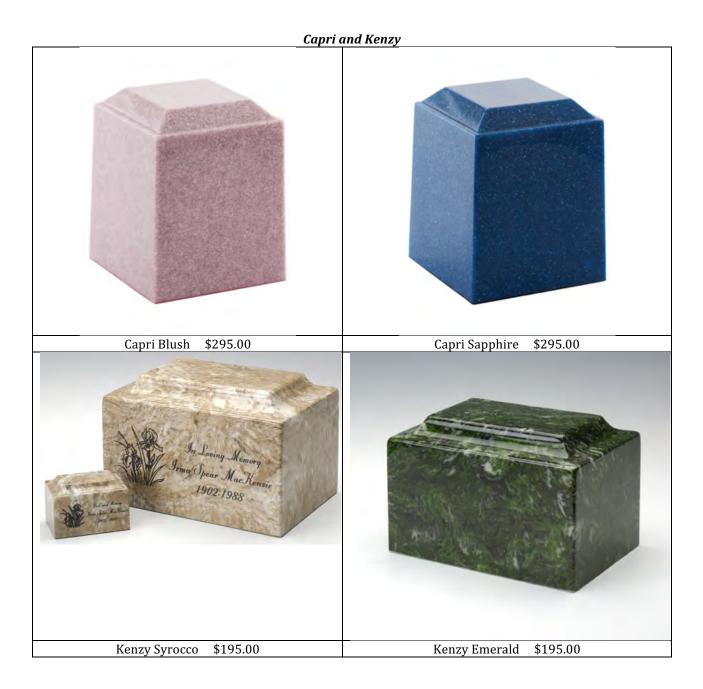

nce \$985.00                                 |                                             |

Cloisonne



| Doves of Peace Large \$495.00 | Doves of Peace Keepsake<br>\$255.00 | Dove of Peace Sharing \$145.00 |
|-------------------------------|-------------------------------------|--------------------------------|
|                               |                                     |                                |
| Jade Large \$495.00           | Jade Keepsake \$255.00              | Jade Sharing \$145.00          |
|                               |                                     |                                |
| Rose Large \$495.00           | Rose Keepsake \$255.00              | Rose Sharing \$15.00           |

 Alabaster Angel Large
 \$345.00

Composite



#### Wood













#### Personalization

A variety of personalization items are available at additional cost. Many of the urn selections can be engraved with the name and dates of the decedent and a personalized statement. Engraving, when available, is \$65.00. A charm with engraving, is available for use with urns certain styles of urns. There are also bronze emblems that can be attached to certain styles of urns

| Su Locing Memory<br>Mon                      |                                                 |                                                                                                                          |
|----------------------------------------------|-------------------------------------------------|------------------------------------------------------------------------