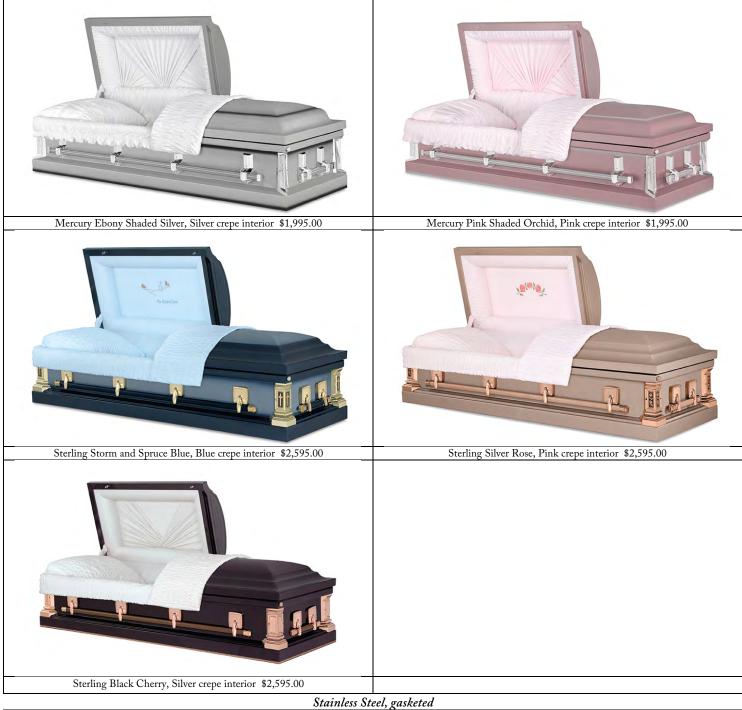

"There is no scientific or other evidence that any casket with a sealing device will preserve Human Remains"

20 gauge, non-gasketed steel





# 20 gauge, gasketed steel





# WINGATE DECAL CORNER ART

For Use with Wingate Metal Caskets

# Matthews

FUNERAL HOME PRODUCTS



Angel White



Angel Beige



Angel Black



Lady of Guadalupe



Pieta



Mary



Praying Hands Blue



Praying Hands Beige



Dove Blue





Red Rose







Crosses Gold



Puerto Rico

Eagle

Crosses Silver



Crosses Copper



USA



Pink Rose













Minimum for burial or cremation and alternative container



#### Rental Casket and shipping containers



Oversized, Infant and Childrens caskets





Standard Concrete Vault



**Protective Vaults** 









### Crystal and Porcelain



# Brass, Brushed Brass and Bronze

|                               | Brass, Brushed Brass and Bronze     |                                |
|-------------------------------|-------------------------------------|--------------------------------|
| March 200                     |                                     |                                |
| Arcadia Pewter Large \$295.00 | Arcadia Pewter Keepsake<br>\$160.00 | Arcadia Pewter Sharing \$85.00 |
| Richards Status 25, 2920      |                                     |