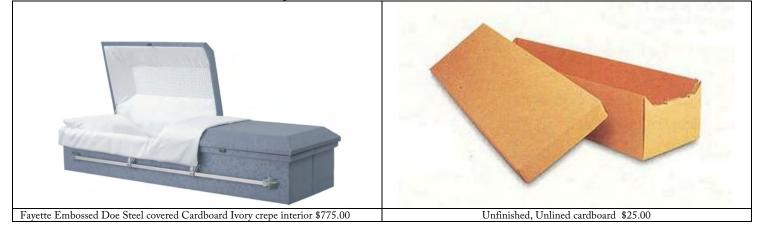

Crosses Copper

USA

Pink Rose

Minimum for burial or cremation and alternative container