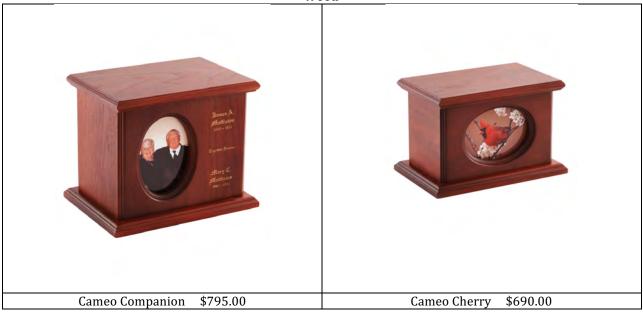

adiance \$985.00                                 |                                             |

Cloisonne



| Doves of Peace Large \$495.00 | Doves of Peace Keepsake<br>\$255.00 | Dove of Peace Sharing \$145.00 |
|-------------------------------|-------------------------------------|--------------------------------|
|                               |                                     |                                |
| Jade Large \$495.00           | Jade Keepsake \$255.00              | Jade Sharing \$145.00          |
|                               |                                     |                                |
| Rose Large \$495.00           | Rose Keepsake \$255.00              | Rose Sharing \$15.00           |

 Alabaster Angel Large
 \$345.00

Composite



#### Wood













#### Personalization

A variety of personalization items are available at additional cost. Many of the urn selections can be engraved with the name and dates of the decedent and a personalized statement. Engraving, when available, is \$65.00. A charm with engraving, is available for use with urns certain styles of urns. There are also bronze emblems that can be attached to certain styles of urns

| Su Locing Memory<br>Mon                      |                                                 |                                                                                                                          |
|----------------------------------------------|-------------------------------------------------|--------------------------------------------------------------------