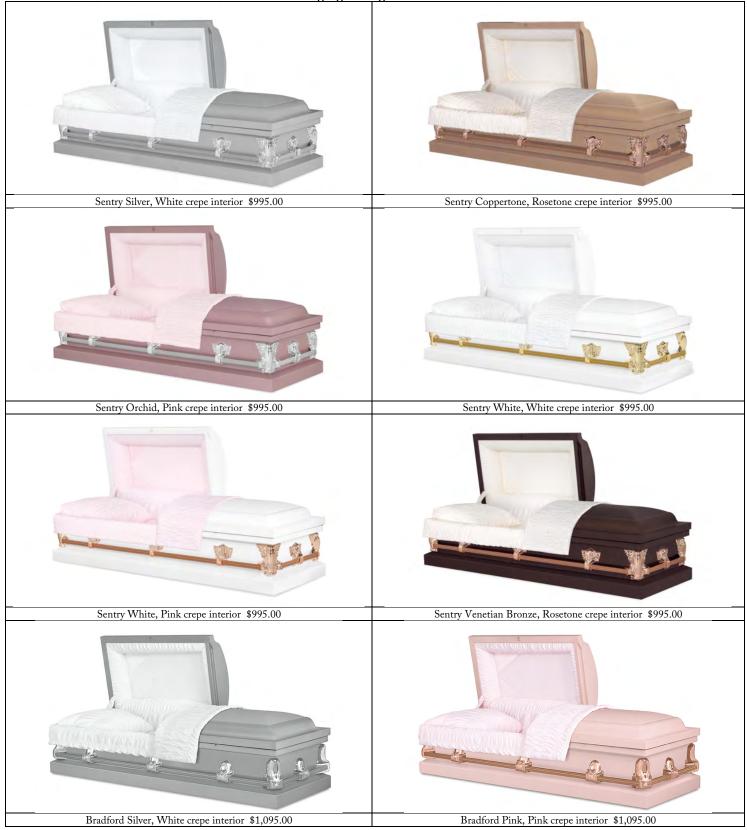

"There is no scientific or other evidence that any casket with a sealing device will preserve Human Remains"

20 gauge, non-gasketed steel

# 20 gauge, gasketed steel