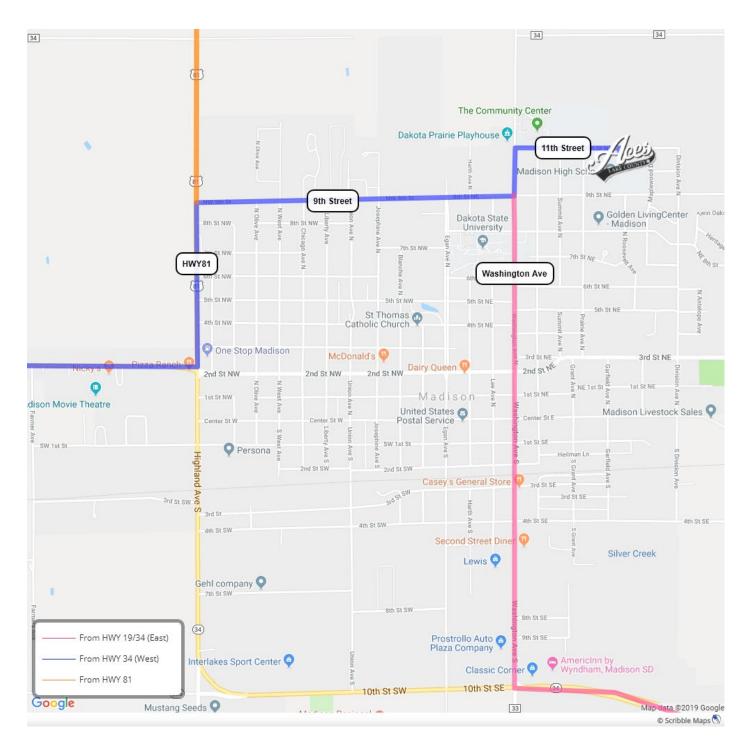

### **Directions:**

From Hwy 34 (West)

- 1. Turn Left on HWY 81
- 2. Turn Right on 9<sup>th</sup> Street
- 3. Turn Left on Washington Ave.
- 4. Turn Right on 11<sup>th</sup> Street.
- 5. Gym and parking are on your right.
- 6. Enter through the glass doors.

#### From Hwy 19/34 (East)

- 1. Turn Right on Washington Ave
- 2. Turn Right on 11<sup>th</sup> Street
- 3. Gym and parking are on your right.
- 4. Enter through the glass doors.

#### From Hwy 81 (North)

- 1. Turn Left on 9th Street
- 2. Turn Left on Washington.
- 3. Turn Right on 11<sup>th</sup> Street.
- 4. Gym and parking are on your right.
- 5. Enter through the glass doors.