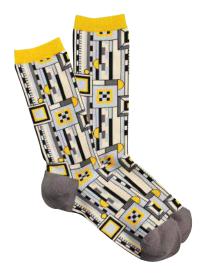

# **COONLEY PLAYHOUSE**

A continuation of Wright's famous Avery Coonley House project. Abstract stained glass windows take imagery from the idea of a parade

#### **WOMEN'S**

FLW002W-14 NAVY #14 WHOLESALE: \$7.75 MADE IN: COLOMBIA

FLW002W-07 RED #07 WHOLESALE: \$7.75 MADE IN: COLOMBIA

#### MEN'S

FLW002M-14 NAVY #14 WHOLESALE: \$9 MADE IN: COLOMBIA

FLW002M-07 RED #07 WHOLESALE: \$9 MADE IN: COLOMBIA