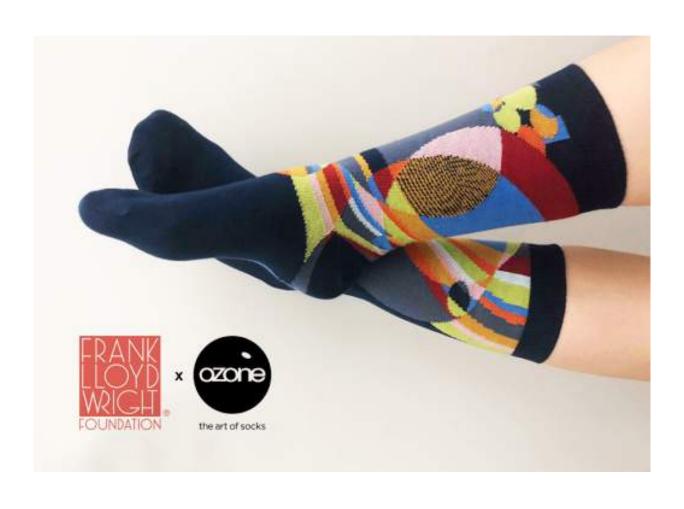

# FRANK WRIGHT

# the art of socks

The father of organic architecture meets The Art of Socks with Ozone's Frank Lloyd Wright Collection. Wright's work has literally built the way we build today, and we're excited to have his influence as the foundation for this collection.

In true Wright tradition, we began with geometric repetitions and added vibrant splashes of color, twisting, turning and contorting the originals into dazzling new sock designs.

This collection truly embodies Wright's philosophy of functional pieces that enhance the environment and the lives of the individuals using them. We hope these socks will do the same, adding comfort, style and geometric sophistication to your wardrobe.