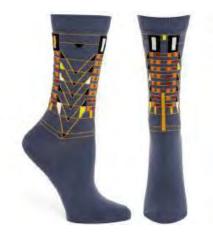

# **COONLEY PLAYHOUSE**

A continuation of Wright's famous Avery Coonley House project. Abstract stained glass windows take imagery from the idea of a parade

#### **WOMEN'S**

FLW002W-14 NAVY #14 WHOLESALE: \$7.75 MADE IN: COLOMBIA

FLW002W-07 RED #07 WHOLESALE: \$7.75 MADE IN: COLOMBIA

#### MEN'S

FLW002M-14 NAVY #14 WHOLESALE: \$9 MADE IN: COLOMBIA

FLW002M-07 RED #07 WHOLESALE: \$9 MADE IN: COLOMBIA