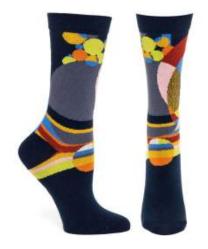

## **GLASS BALLOONS**

Adapted from an unpublished magazine cover. This abstract motif depicts colorful balloons rising into the sky

#### **MEN'S GLASS BALLOONS 1**

FLW003M-03 CREAM #03 WHOLESALE: \$9.00 MADE IN: COLOMBIA

FLW003M-14 NAVY #14 WHOLESALE: \$9.00 MADE IN: COLOMBIA