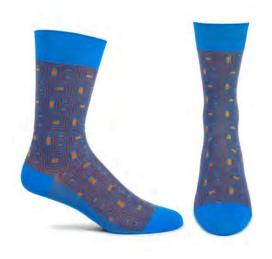

## TREE OF LIFE

One of Wright's most famous motifs, this opus of symmetry is found in the Darwin D. Martin house and has been widely influential in art and architecture ever since