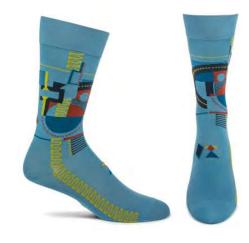

# **COONLEY PLAYHOUSE**

A continuation of Wright's famous Avery Coonley House project. Abstract stained glass windows take imagery from the idea of a parade