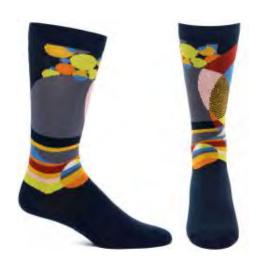

# **COONLEY PLAYHOUSE**

A continuation of Wright's famous Avery Coonley House project. Abstract stained glass windows take imagery from the idea of a parade

#### **WOMEN'S**

FLW002W-14 NAVY #14 WHOLESALE: \$7.75 MADE IN: COLOMBIA

FLW002W-07 RED #07 WHOLESALE: \$7.75 MADE IN: COLOMBIA

#### MEN'S

FLW002M-14 NAVY #14 WHOLESALE: \$9 MADE IN: COLOMBIA

FLW002M-07 RED #07 WHOLESALE: \$9 MADE IN: COLOMBIA