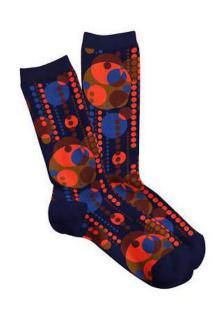

## **GLASS BALLOONS**

Adapted from an unpublished magazine cover. This abstract motif depicts colorful balloons rising into the sky

#### **WOMEN'S GLASS BALLOONS 1**

FLW503W-03 CREAM #03 WHOLESALE: \$7.75 MADE IN: COLOMBIA

FLW503W-14 NAVY #14 WHOLESALE: \$7.75 MADE IN: COLOMBIA

#### **MEN'S GLASS BALLOONS 1**

FLW003M-03 CREAM #03 WHOLESALE: \$9.00 MADE IN: COLOMBIA

FLW003M-14 NAVY #14 WHOLESALE: \$9.00 MADE IN: COLOMBIA

## **WOMEN'S GLASS BALLOONS 2**

FLW504W-03 CREAM #03 WHOLESALE: \$7.75 MADE IN: COLOMBIA

FLW504W-14 NAVY #14 WHOLESALE: \$7.75 MADE IN: COLOMBIA