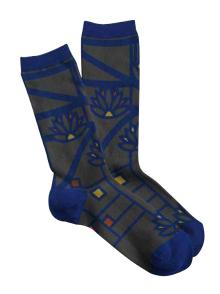

# SHEER KAUFMANN AUGUST DELIVERY

Inspired by the department store office of Edgar J. Kaufmann. A prime example of Wright's interest in triangular and diagonal forms as well as the relationship between nature and geometry.

WJ1249-19
BLACK #19
WHOLESALE: \$15
RETAIL: \$30
MADE IN:JAPAN

WJ1249-18 GREY #18 WHOLESALE: \$15 RETAIL: \$30 MADE IN:JAPAN

#### **MEN'S**