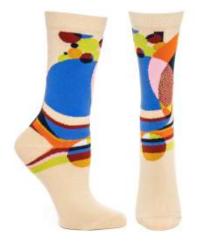

## **GLASS BALLOONS**

Adapted from an unpublished magazine cover. This abstract motif depicts colorful balloons rising into the sky

#### **WOMEN'S GLASS BALLOONS 1**

FLW503W-03 CREAM #03 WHOLESALE: \$7.75 MADE IN: COLOMBIA

FLW503W-14 NAVY #14 WHOLESALE: \$7.75 MADE IN: COLOMBIA