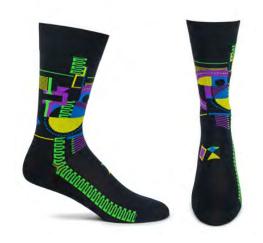

## **GLASS BALLOONS**

Adapted from an unpublished magazine cover. This abstract motif depicts colorful balloons rising into the sky