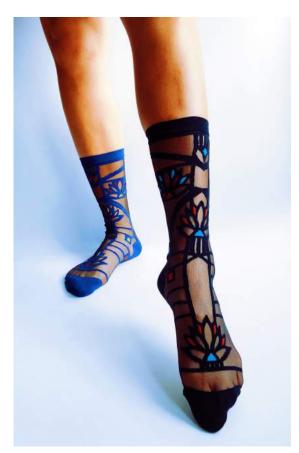

# WOMEN'S WATERLILIES AUGUST DELIVERY

An iconic motif adapted from Wright's drawing "Waterlilies"- an Unrealized design for an 1895 art glass screen project.

WJ1246-19 BLACK #19 WHOLESALE: \$15 RETAIL: \$30 MADE IN:JAPAN

# SHEER KAUFMANN AUGUST DELIVERY

Inspired by the department store office of Edgar J. Kaufmann. A prime example of Wright's interest in triangular and diagonal forms as well as the relationship between nature and geometry.