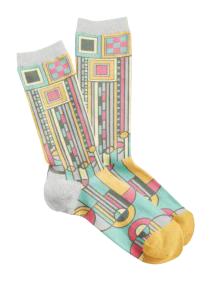

## TREE OF LIFE

One of Wright's most famous motifs, this opus of symmetry is found in the Darwin D. Martin house and has been widely influential in art and architecture ever since

#### **WOMEN'S**

FLW001W-18
GREY #18
WHOLESALE: \$7.75
MADE IN: COLOMBIA

FLW001W-19
BLACK #19
WHOLESALE: \$7.75
MADE IN: COLOMBIA

#### MEN'S

FLW001M-18
GREY #18
WHOLESALE: \$9.00
MADE IN: COLOMBIA

FLW001M-19
BLACK #19
WHOLESALE: \$9.00
MADE IN: COLOMBIA