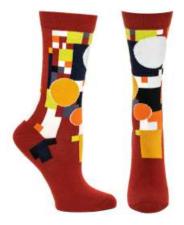

## **GLASS BALLOONS**

Adapted from an unpublished magazine cover. This abstract motif depicts colorful balloons rising into the sky

## **WOMEN'S GLASS BALLOONS 2**

FLW504W-03 CREAM #03 WHOLESALE: \$7.75 MADE IN: COLOMBIA

FLW504W-14 NAVY #14 WHOLESALE: \$7.75 MADE IN: COLOMBIA