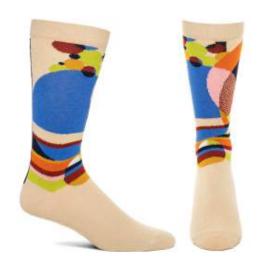

## **GLASS BALLOONS**

Adapted from an unpublished magazine cover. This abstract motif depicts colorful balloons rising into the sky

## **WOMEN'S GLASS BALLOONS 2**

FLW504W-03 CREAM #03 WHOLESALE: \$7.75 MADE IN: COLOMBIA

FLW504W-14 NAVY #14 WHOLESALE: \$7.75 MADE IN: COLOMBIA