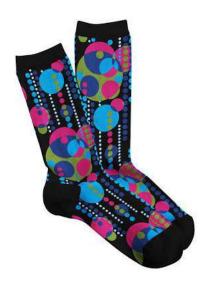

## **GLASS BALLOONS**

Adapted from an unpublished magazine cover. This abstract motif depicts colorful balloons rising into the sky

## **WOMEN'S GLASS BALLOONS 2**

FLW504W-03 CREAM #03 WHOLESALE: \$7.75 MADE IN: COLOMBIA

FLW504W-14 NAVY #14 WHOLESALE: \$7.75 MADE IN: COLOMBIA