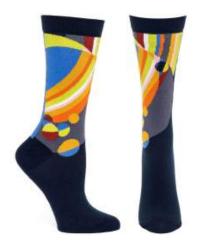

# **COONLEY PLAYHOUSE**

A continuation of Wright's famous Avery Coonley House project. Abstract stained glass windows take imagery from the idea of a parade

#### **WOMEN'S**

FLW002W-14 NAVY #14 WHOLESALE: \$7.75 MADE IN: COLOMBIA

FLW002W-07 RED #07 WHOLESALE: \$7.75 MADE IN: COLOMBIA

#### MEN'S

FLW002M-14 NAVY #14 WHOLESALE: \$9 MADE IN: COLOMBIA

FLW002M-07 RED #07 WHOLESALE: \$9 MADE IN: COLOMBIA