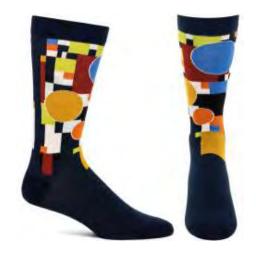

## **GLASS BALLOONS**

Adapted from an unpublished magazine cover. This abstract motif depicts colorful balloons rising into the sky

#### **WOMEN'S GLASS BALLOONS 1**

FLW503W-03 CREAM #03 WHOLESALE: \$7.75 MADE IN: COLOMBIA

FLW503W-14 NAVY #14 WHOLESALE: \$7.75 MADE IN: COLOMBIA

#### **MEN'S GLASS BALLOONS 1**

FLW003M-03 CREAM #03 WHOLESALE: \$9.00 MADE IN: COLOMBIA

FLW003M-14 NAVY #14 WHOLESALE: \$9.00 MADE IN: COLOMBIA