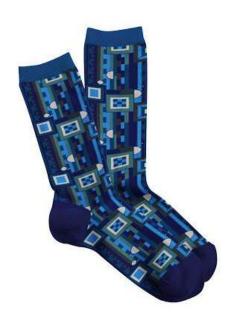

# **COONLEY PLAYHOUSE**

A continuation of Wright's famous Avery Coonley House project. Abstract stained glass windows take imagery from the idea of a parade

#### MEN'S

FLW002M-14 NAVY #14 WHOLESALE: \$9 MADE IN: COLOMBIA

FLW002M-07 RED #07 WHOLESALE: \$9 MADE IN: COLOMBIA