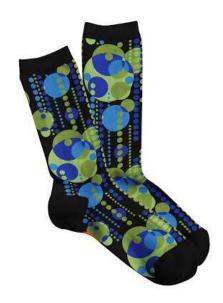

## **GLASS BALLOONS**

Adapted from an unpublished magazine cover. This abstract motif depicts colorful balloons rising into the sky

## **WOMEN'S GLASS BALLOONS 2**

FLW504W-03 CREAM #03 WHOLESALE: \$7.75 MADE IN: COLOMBIA

FLW504W-14 NAVY #14 WHOLESALE: \$7.75 MADE IN: COLOMBIA