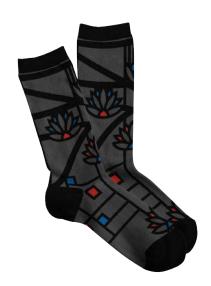

# SHEER KAUFMANN AUGUST DELIVERY

Inspired by the department store office of Edgar J. Kaufmann. A prime example of Wright's interest in triangular and diagonal forms as well as the relationship between nature and geometry.

WJ1249-19
BLACK #19
WHOLESALE: \$15
RETAIL: \$30
MADE IN:JAPAN

WJ1249-18 GREY #18 WHOLESALE: \$15 RETAIL: \$30 MADE IN:JAPAN

#### **MEN'S**