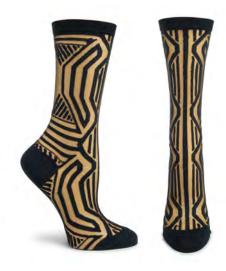

## TREE OF LIFE

One of Wright's most famous motifs, this opus of symmetry is found in the Darwin D. Martin house and has been widely influential in art and architecture ever since

#### **WOMEN'S**

FLW001W-18
GREY #18
WHOLESALE: \$7.75
MADE IN: COLOMBIA

FLW001W-19
BLACK #19
WHOLESALE: \$7.75
MADE IN: COLOMBIA

#### MEN'S

FLW001M-18
GREY #18
WHOLESALE: \$9.00
MADE IN: COLOMBIA

FLW001M-19
BLACK #19
WHOLESALE: \$9.00
MADE IN: COLOMBIA