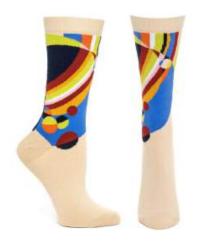

## **GLASS BALLOONS**

Adapted from an unpublished magazine cover. This abstract motif depicts colorful balloons rising into the sky

#### **WOMEN'S GLASS BALLOONS 1**

FLW503W-03 CREAM #03 WHOLESALE: \$7.75 MADE IN: COLOMBIA

FLW503W-14 NAVY #14 WHOLESALE: \$7.75 MADE IN: COLOMBIA

#### **MEN'S GLASS BALLOONS 1**

FLW003M-03 CREAM #03 WHOLESALE: \$9.00 MADE IN: COLOMBIA

FLW003M-14 NAVY #14 WHOLESALE: \$9.00 MADE IN: COLOMBIA

## **WOMEN'S GLASS BALLOONS 2**

FLW504W-03 CREAM #03 WHOLESALE: \$7.75 MADE IN: COLOMBIA

FLW504W-14 NAVY #14 WHOLESALE: \$7.75 MADE IN: COLOMBIA