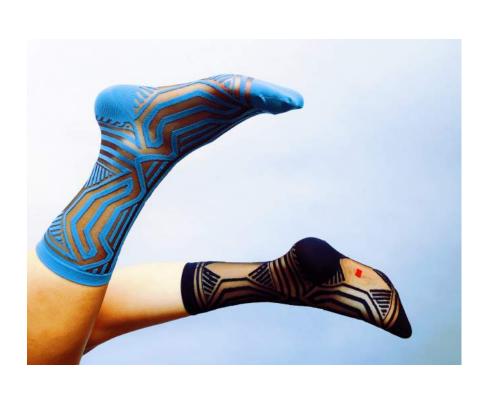

## TREE OF LIFE

One of Wright's most famous motifs, this opus of symmetry is found in the Darwin D. Martin house and has been widely influential in art and architecture ever since

# **COONLEY PLAYHOUSE**

A continuation of Wright's famous Avery Coonley House project. Abstract stained glass windows take imagery from the idea of a parade