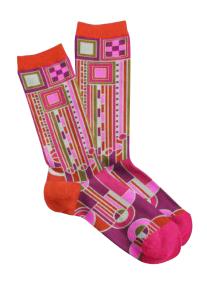

## TREE OF LIFE

One of Wright's most famous motifs, this opus of symmetry is found in the Darwin D. Martin house and has been widely influential in art and architecture ever since

#### **WOMEN'S**

FLW001W-18
GREY #18
WHOLESALE: \$7.75
MADE IN: COLOMBIA

FLW001W-19
BLACK #19
WHOLESALE: \$7.75
MADE IN: COLOMBIA

#### MEN'S

FLW001M-18
GREY #18
WHOLESALE: \$9.00
MADE IN: COLOMBIA

FLW001M-19
BLACK #19
WHOLESALE: \$9.00
MADE IN: COLOMBIA