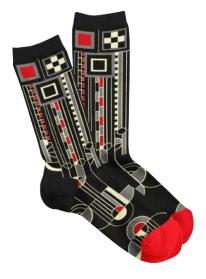

## TREE OF LIFE

One of Wright's most famous motifs, this opus of symmetry is found in the Darwin D. Martin house and has been widely influential in art and architecture ever since

#### **WOMEN'S**

FLW001W-18
GREY #18
WHOLESALE: \$7.75
MADE IN: COLOMBIA

FLW001W-19
BLACK #19
WHOLESALE: \$7.75
MADE IN: COLOMBIA

#### MEN'S

FLW001M-18
GREY #18
WHOLESALE: \$9.00
MADE IN: COLOMBIA

FLW001M-19
BLACK #19
WHOLESALE: \$9.00
MADE IN: COLOMBIA