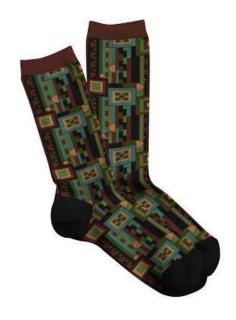

#### SAGUARO OCTOBER DELIVERY

Originally designed as a series of Liberty Magazine covers the Saguaro design was considered too radical and never used. In the 1970's the design was translated into a stained glass window for the entrance of the Arizona Biltmore Resort. The piece entitled "Saguaro Forms and Cactus Flowers" is today one of Wright's most popular designs

#### **MEN'S SAGUARO**

FLW006M-12

BROWN #12

WHOLESALE: \$9

MADE IN: COLOMBIA

FLW006M-VL
VIOLET #VL
WHOLESALE: \$9
MADE IN: COLOMBIA

FLW006M-14 NAVY #14 WHOLESALE: \$9 MADE IN: COLOMBIA