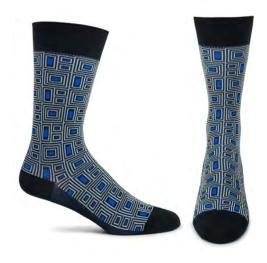

# CONCRETE FRIEZE AUGUST DELIVERY

Adapted from a concrete frieze atop the A.D. German Warehouse. This decorative concrete predates Wright's continued use of the form by nearly a decade

MJ131-19
BLACK #19
WHOLESALE: \$19
RETAIL: \$38
MADE IN:JAPAN