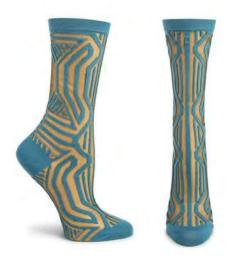

# **COONLEY PLAYHOUSE**

A continuation of Wright's famous Avery Coonley House project. Abstract stained glass windows take imagery from the idea of a parade