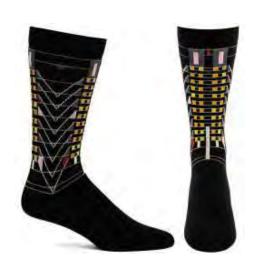

# SHEER KAUFMANN AUGUST DELIVERY

Inspired by the department store office of Edgar J. Kaufmann. A prime example of Wright's interest in triangular and diagonal forms as well as the relationship between nature and geometry.

WJ1249-19
BLACK #19
WHOLESALE: \$15
RETAIL: \$30
MADE IN:JAPAN

WJ1249-18 GREY #18 WHOLESALE: \$15 RETAIL: \$30 MADE IN:JAPAN