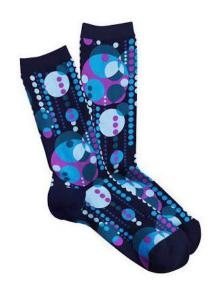

## **GLASS BALLOONS**

Adapted from an unpublished magazine cover. This abstract motif depicts colorful balloons rising into the sky

#### **WOMEN'S GLASS BALLOONS 1**

FLW503W-03 CREAM #03 WHOLESALE: \$7.75 MADE IN: COLOMBIA

FLW503W-14 NAVY #14 WHOLESALE: \$7.75 MADE IN: COLOMBIA

#### **MEN'S GLASS BALLOONS 1**

FLW003M-03 CREAM #03 WHOLESALE: \$9.00 MADE IN: COLOMBIA

FLW003M-14 NAVY #14 WHOLESALE: \$9.00 MADE IN: COLOMBIA