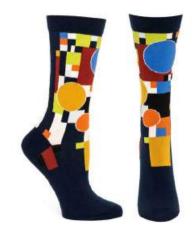

## **GLASS BALLOONS**

Adapted from an unpublished magazine cover. This abstract motif depicts colorful balloons rising into the sky

#### **WOMEN'S GLASS BALLOONS 1**

FLW503W-03 CREAM #03 WHOLESALE: \$7.75 MADE IN: COLOMBIA

FLW503W-14 NAVY #14 WHOLESALE: \$7.75 MADE IN: COLOMBIA

#### **MEN'S GLASS BALLOONS 1**

FLW003M-03 CREAM #03 WHOLESALE: \$9.00 MADE IN: COLOMBIA

FLW003M-14 NAVY #14 WHOLESALE: \$9.00 MADE IN: COLOMBIA