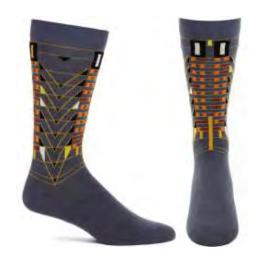

# **COONLEY PLAYHOUSE**

A continuation of Wright's famous Avery Coonley House project. Abstract stained glass windows take imagery from the idea of a parade

#### **WOMEN'S**

FLW002W-14 NAVY #14 WHOLESALE: \$7.75 MADE IN: COLOMBIA

FLW002W-07 RED #07 WHOLESALE: \$7.75 MADE IN: COLOMBIA

#### MEN'S

FLW002M-14 NAVY #14 WHOLESALE: \$9 MADE IN: COLOMBIA

FLW002M-07 RED #07 WHOLESALE: \$9 MADE IN: COLOMBIA