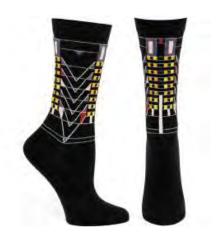

# **COONLEY PLAYHOUSE**

A continuation of Wright's famous Avery Coonley House project. Abstract stained glass windows take imagery from the idea of a parade

#### **WOMEN'S**

FLW002W-14 NAVY #14 WHOLESALE: \$7.75 MADE IN: COLOMBIA

FLW002W-07 RED #07 WHOLESALE: \$7.75 MADE IN: COLOMBIA

#### MEN'S

FLW002M-14 NAVY #14 WHOLESALE: \$9 MADE IN: COLOMBIA

FLW002M-07 RED #07 WHOLESALE: \$9 MADE IN: COLOMBIA