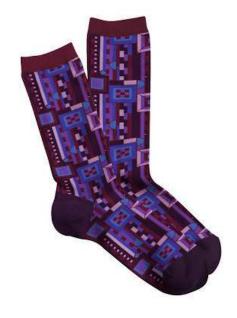

#### SAGUARO OCTOBER DELIVERY

Originally designed as a series of Liberty Magazine covers the Saguaro design was considered too radical and never used. In the 1970's the design was translated into a stained glass window for the entrance of the Arizona Biltmore Resort. The piece entitled "Saguaro Forms and Cactus Flowers" is today one of Wright's most popular designs

#### **WOMEN'S SAGUARO 1**

FLW006W-82
WINE #82
WHOLESALE: \$7.75
MADE IN: COLOMBIA

FLW006W-25
TURQUOISE #25
WHOLESALE: \$7.75
MADE IN: COLOMBIA

FLW006W-19
BLACK #19
WHOLESALE: \$7.75
MADE IN: COLOMBIA

#### **WOMEN'S SAGUARO 2**

FLW007W-91

IVORY #91

WHOLESALE: \$7.75

MADE IN: COLOMBIA

FLW007W-13
BLUE #13
WHOLESALE: \$7.75
MADE IN: COLOMBIA

FLW007W-19 BLACK #19 WHOLESALE: \$7.75 MADE IN: COLOMBIA