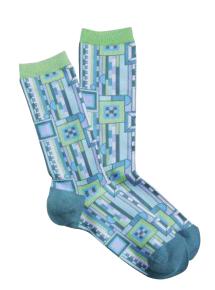

## TREE OF LIFE

One of Wright's most famous motifs, this opus of symmetry is found in the Darwin D. Martin house and has been widely influential in art and architecture ever since

#### **WOMEN'S**

FLW001W-18
GREY #18
WHOLESALE: \$7.75
MADE IN: COLOMBIA

FLW001W-19
BLACK #19
WHOLESALE: \$7.75
MADE IN: COLOMBIA

#### MEN'S

FLW001M-18
GREY #18
WHOLESALE: \$9.00
MADE IN: COLOMBIA

FLW001M-19
BLACK #19
WHOLESALE: \$9.00
MADE IN: COLOMBIA