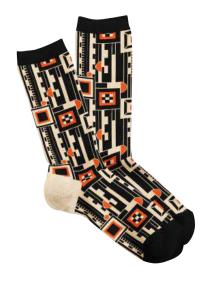

# **COONLEY PLAYHOUSE**

A continuation of Wright's famous Avery Coonley House project. Abstract stained glass windows take imagery from the idea of a parade

#### **WOMEN'S**

FLW002W-14 NAVY #14 WHOLESALE: \$7.75 MADE IN: COLOMBIA

FLW002W-07 RED #07 WHOLESALE: \$7.75 MADE IN: COLOMBIA

#### MEN'S

FLW002M-14 NAVY #14 WHOLESALE: \$9 MADE IN: COLOMBIA

FLW002M-07 RED #07 WHOLESALE: \$9 MADE IN: COLOMBIA