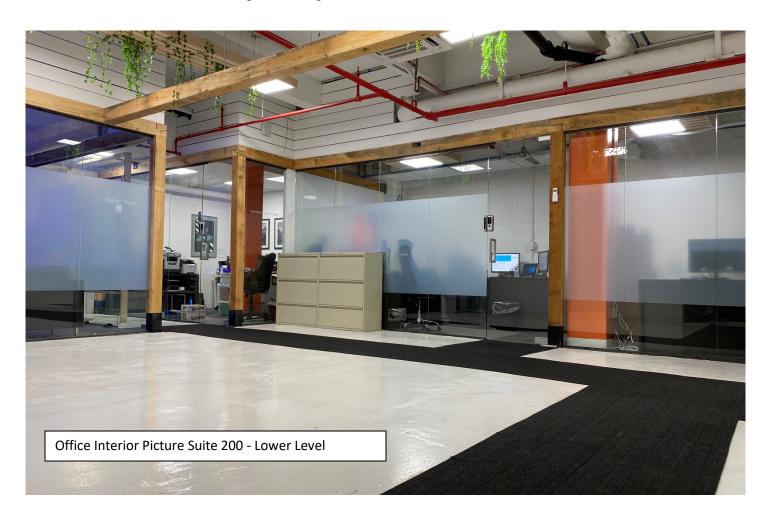

## 144 East 44<sup>th</sup> Street, Lower Level Suites Available for Lease

**Lower Level Suite 200 Square Footage:** 3,053 RSF

Lease Term: Flexible term or Month to Month

**Asking Price:** \$9,500.00 per month **Utilities:** \$500.00 per month

Layout: 4 Private Offices with large bullpen area

**Amenities for Lower Level Tenants:** 

• Shared Pantry Area: Located on Lower Level exclusive to lower-level tenant.

- Exclusive Building Entrance: Lower-Level Tenants have private/exclusive separate street level entrance with key code access, in addition to building main lobby entrance
- **Retail Branding/Signage:** Tenants may add signage on street level of private door entrance for branding/marketing.