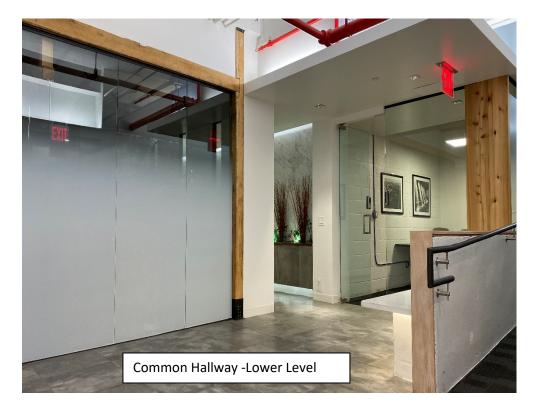

Layout: 4 Private Offices with large bullpen area

**Amenities for Lower Level Tenants:** 

• Shared Pantry Area: Located on Lower Level exclusive to lower-level tenant.

- Exclusive Building Entrance: Lower-Level Tenants have private/exclusive separate street level entrance with key code access, in addition to building main lobby entrance
- **Retail Branding/Signage:** Tenants may add signage on street level of private door entrance for branding/marketing.