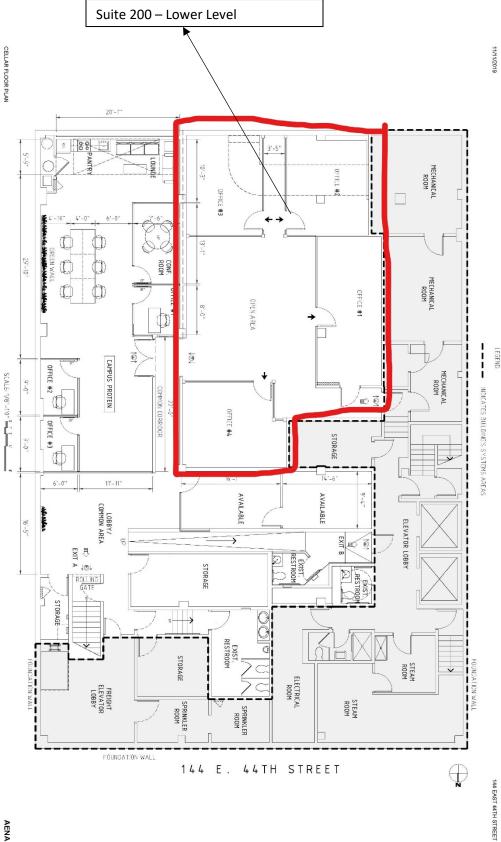

## 144 East 44<sup>th</sup> Street, Lower Level Suites Available for Lease

**Lower Level Suite 200 Square Footage:** 3,053 RSF

Lease Term: Flexible term or Month to Month

**Asking Price:** \$9,500.00 per month **Utilities:** \$500.00 per month

Layout: 4 Private Offices with large bullpen area

**Amenities for Lower Level Tenants:** 

• Shared Pantry Area: Located on Lower Level exclusive to lower-level tenant.

- Exclusive Building Entrance: Lower-Level Tenants have private/exclusive separate street level entrance with key code access, in addition to building main lobby entrance
- **Retail Branding/Signage:** Tenants may add signage on street level of private door entrance for branding/marketing.