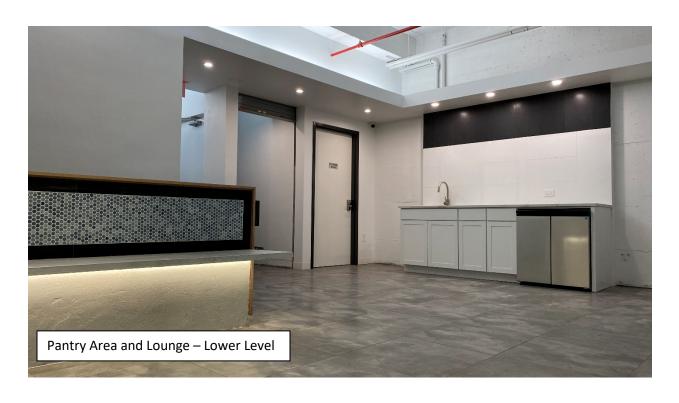

Layout: 4 Private Offices with large bullpen area

**Amenities for Lower Level Tenants:** 

• Shared Pantry Area: Located on Lower Level exclusive to lower-level tenant.

- Exclusive Building Entrance: Lower-Level Tenants have private/exclusive separate street level entrance with key code access, in addition to building main lobby entrance
- **Retail Branding/Signage:** Tenants may add signage on street level of private door entrance for branding/marketing.