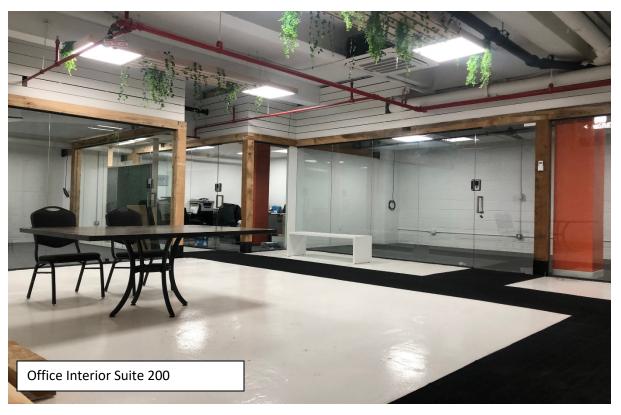

## 144 East 44<sup>th</sup> Street, Lower Level Suites Available for Lease

**Lower Level Suite 200 Square Footage:** 3,053 RSF

Lease Term: Flexible term or Month to Month

**Asking Price:** \$9,500.00 per month **Utilities:** \$500.00 per month

Layout: 4 Private Offices with large bullpen area

**Amenities for Lower Level Tenants:** 

• Shared Pantry Area: Located on Lower Level exclusive to lower-level tenant.

- Exclusive Building Entrance: Lower-Level Tenants have private/exclusive separate street level entrance with key code access, in addition to building main lobby entrance
- **Retail Branding/Signage:** Tenants may add signage on street level of private door entrance for branding/marketing.