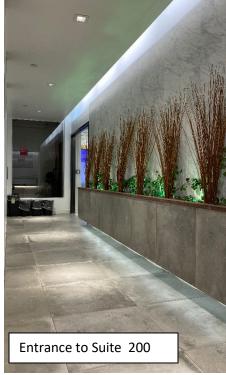

Layout: 4 Private Offices with large bullpen area

**Amenities for Lower Level Tenants:** 

• Shared Pantry Area: Located on Lower Level exclusive to lower-level tenant.

- Exclusive Building Entrance: Lower-Level Tenants have private/exclusive separate street level entrance with key code access, in addition to building main lobby entrance
- **Retail Branding/Signage:** Tenants may add signage on street level of private door entrance for branding/marketing.