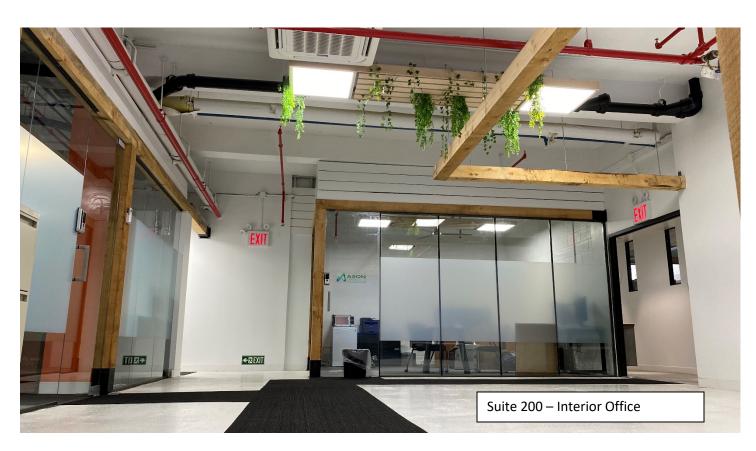

Layout: 4 Private Offices with large bullpen area

**Amenities for Lower Level Tenants:** 

• Shared Pantry Area: Located on Lower Level exclusive to lower-level tenant.

- Exclusive Building Entrance: Lower-Level Tenants have private/exclusive separate street level entrance with key code access, in addition to building main lobby entrance
- **Retail Branding/Signage:** Tenants may add signage on street level of private door entrance for branding/marketing.