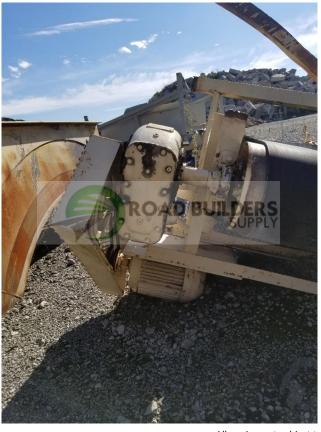

## **Used Equipment: C034 Conveyor/Slinger**

- Conveyor/Slinger
- 24" Belt
- Belt is 22'6" Long
- Has drive unit but could not get to motor tag
- Sold as is where is

- All equipment subject to prior sale.
- RSB strives to ensure the accuracy of all listings, but all listings are "as-is, where-is," with no implied warranty.
- All buyers are encouraged to inspect equipment personally to verify accuracy.
- All information contained in this listing sheet is confidential. It is the property of RBS and is not to be shared.
- Road Builders Supply, LLC accepts no liability for the accuracy of the above listing.