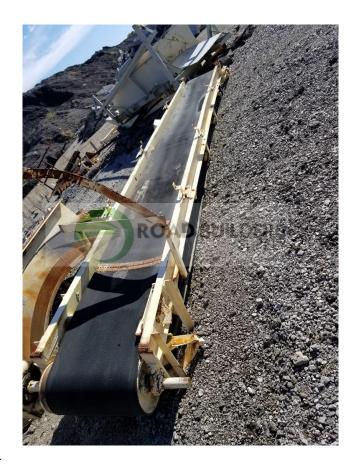

## **Used Equipment: C034 Conveyor/Slinger**

- Conveyor/Slinger
- 24" Belt
- Belt is 22'6" Long
- Has drive unit but could not get to motor tag
- Sold as is where is

- All equipment subject to prior sale.
- RSB strives to ensure the accuracy of all listings, but all listings are "as-is, where-is," with no implied warranty.
- All buyers are encouraged to inspect equipment personally to verify accuracy.
- All information contained in this listing sheet is confidential. It is the property of RBS and is not to be shared.
- Road Builders Supply, LLC accepts no liability for the accuracy of the above listing.