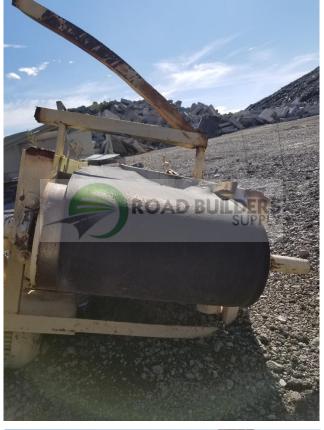

## **Used Equipment: C034 Conveyor/Slinger**

- Conveyor/Slinger
- 24" Belt
- Belt is 22'6" Long
- Has drive unit but could not get to motor tag
- Sold as is where is

- All equipment subject to prior sale.
- RSB strives to ensure the accuracy of all listings, but all listings are "as-is, where-is," with no implied warranty.
- All buyers are encouraged to inspect equipment personally to verify accuracy.
- All information contained in this listing sheet is confidential. It is the property of RBS and is not to be shared.
- Road Builders Supply, LLC accepts no liability for the accuracy of the above listing.