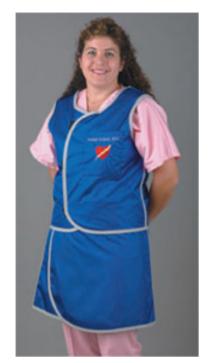

# **FULL PROTECTION**

THE TWO PIECE APRON

When full protection becomes important, the **TWO PIECE** should be your choice. Two pieces add to your comfort through more efficient distribution of weight. Each front vest panel is .5mm Pb. equiv. The vest comes with shoulder pads, pocket and embroidery. The skirt has hanging loops as well as an attached belt to tighten the waist. For a smaller waist, we can sew elastic in the back of the skirt

| CAT #       |            | CAT#     |
|-------------|------------|----------|
| (MALE)      |            | (FEMALE) |
| <b>SMTP</b> | Small      | SFTP     |
| MMT P       | Medium     | MFT P    |
| LMT P       | Large      | LFT P    |
| XMTP        | Xtra-Large | XFT P    |