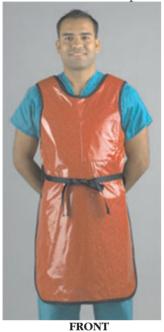

# **FULL PROTECTION**

Our **JACKET** apron was designed by Pulse for optimal protection. Your comfort is also a primary concern so a wide support belt and shoulder pads are standard. Each front panel is .5mm Pb. equiv. An embroidered pocket is also included.

| CAT #  |            | CAT#     |
|--------|------------|----------|
| (MALE) |            | (FEMALE) |
| SMJ    | Small      | SFJ      |
| MMJ    | Medium     | MFJ      |
| LMJ    | Large      | LFJ      |
| XMJ    | Xtra-Large | XFJ      |

THE JACKET APRON

THE BACK CLOSE WRAP JACKET

The **BACK CLOSE WRAP** is our lightest full protection jacket. As an improvement, this style has a strap across the shoulders to hold them in place. For a more secure fit, we added front buckles. An embroidered pocket and shoulder pads are also included.