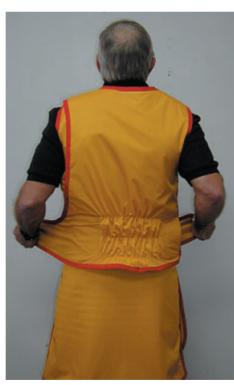

# **FULL PROTECTION**

Our **JACKET** apron was designed by Pulse for optimal protection. Your comfort is also a primary concern so a wide support belt and shoulder pads are standard. Each front panel is .5mm Pb. equiv. An embroidered pocket is also included.

| CAT #  |            | CAT#     |
|--------|------------|----------|
| (MALE) |            | (FEMALE) |
| SMJ    | Small      | SFJ      |
| MMJ    | Medium     | MFJ      |
| LMJ    | Large      | LFJ      |
| XMJ    | Xtra-Large | XFJ      |