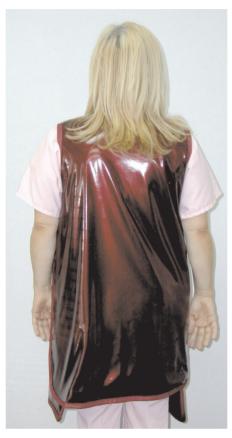

#### THE TIE APRON

The reinforced straps are made to last and their unique positioning prevents the apron from falling off the shoulders. A belt loop is added to help hold the straps in place. Shoulder pads are standard as well as one embroidered pocket. A velcro strap across the shoulders for added comfort is optional.

|            | CAT#<br>(FEMALE) |
|------------|------------------|
| Small      | SFT              |
| Medium     | MFT              |
| Large      | LFT              |
| Xtra-Large | XFT              |
|            | Medium<br>Large  |