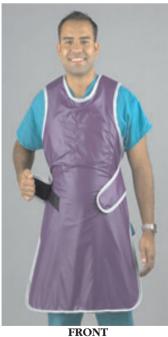

# **FULL PROTECTION**

The front of the **MATERNITY JACKET** apron (.5mm Pb equivalence) is tapered for maximum adjustability as needed. We can include a specially designed half-apron to be worn under the full apron for double protection in the abdomen-pelvic cavity (1.0mm Pb total equivalence). The lead used is the lightest currently available. Also available in front protection only.

CAT #
MJMA (Medium: max waist 56")
LJMA (Large: max waist 60")

HA-8 large half apron 30" x 18" HA-7 medium half apron 26" x 17"