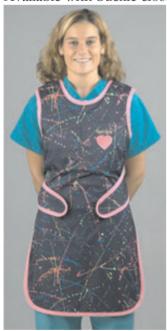

#### THE BUCKLE APRON

The quick release buckle apron is user friendly and our large support straps criss-crossing the back allows proper placement of the belt at your waist. Built-in shoulder pads add to the comfort and are standard as well as one embroidered pocket

| CAT #  | CAT#     |
|--------|----------|
| (MALE) | (FEMALE) |
| SMB    | SFB      |
| MMB    | MFB      |
| LMB    | LFB      |
| XMB    | XFB      |

FRONT