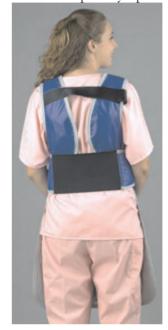

THE SLOT STRETCHY BACK APRON

While still getting full protection, our customer also receives Pulse's lightest vest. This design incorporates back lumbar support with elastic in the back. The **SLOT STRETCHY BACK**, allows the customer to adjust for maximum comfort. We include shoulder pads, pocket and embroidery

CAT#
SSBTP
(MUST SPECIFY SIZE AND
GENDER)