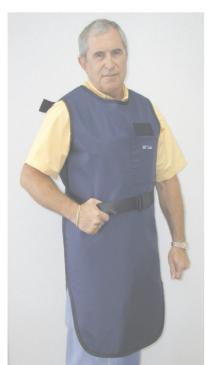

# **FULL PROTECTION**

Our **JACKET** apron was designed by Pulse for optimal protection. Your comfort is also a primary concern so a wide support belt and shoulder pads are standard. Each front panel is .5mm Pb. equiv. An embroidered pocket is also included.

| CAT #  |            | CAT#     |
|--------|------------|----------|
| (MALE) |            | (FEMALE) |
| SMJ    | Small      | SFJ      |
| MMJ    | Medium     | MFJ      |
| LMJ    | Large      | LFJ      |
| XMJ    | Xtra-Large | XFJ      |