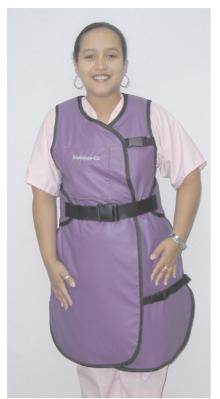

# **FULL PROTECTION**

THE TWO PIECE APRON

When full protection becomes important, the **TWO PIECE** should be your choice. Two pieces add to your comfort through more efficient distribution of weight. Each front vest panel is .5mm Pb. equiv. The vest comes with shoulder pads, pocket and embroidery. The skirt has hanging loops as well as an attached belt to tighten the waist. For a smaller waist, we can sew elastic in the back of the skirt

| CAT #       |            | CAT#     |
|-------------|------------|----------|
| (MALE)      |            | (FEMALE) |
| <b>SMTP</b> | Small      | SFTP     |
| MMT P       | Medium     | MFT P    |
| LMT P       | Large      | LFT P    |
| XMTP        | Xtra-Large | XFT P    |