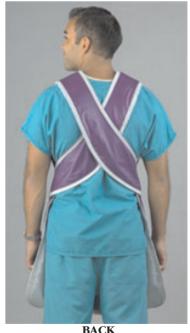

# **FULL PROTECTION**

THE TWO PIECE APRON

When full protection becomes important, the **TWO PIECE** should be your choice. Two pieces add to your comfort through more efficient distribution of weight. Each front vest panel is .5mm Pb. equiv. The vest comes with shoulder pads, pocket and embroidery. The skirt has hanging loops as well as an attached belt to tighten the waist. For a smaller waist, we can sew elastic in the back of the skirt

| CAT #       |            | CAT#     |
|-------------|------------|----------|
| (MALE)      |            | (FEMALE) |
| <b>SMTP</b> | Small      | SFTP     |
| MMT P       | Medium     | MFT P    |
| LMT P       | Large      | LFT P    |
| XMTP        | Xtra-Large | XFT P    |