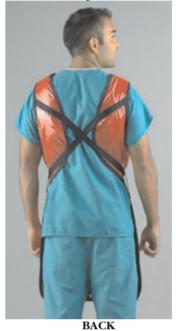

# **FULL PROTECTION**

Our **JACKET** apron was designed by Pulse for optimal protection. Your comfort is also a primary concern so a wide support belt and shoulder pads are standard. Each front panel is .5mm Pb. equiv. An embroidered pocket is also included.

| CAT #  |            | CAT#     |
|--------|------------|----------|
| (MALE) |            | (FEMALE) |
| SMJ    | Small      | SFJ      |
| MMJ    | Medium     | MFJ      |
| LMJ    | Large      | LFJ      |
| XMJ    | Xtra-Large | XFJ      |

THE JACKET APRON

THE BACK CLOSE WRAP JACKET

The **BACK CLOSE WRAP** is our lightest full protection jacket. As an improvement, this style has a strap across the shoulders to hold them in place. For a more secure fit, we added front buckles. An embroidered pocket and shoulder pads are also included.