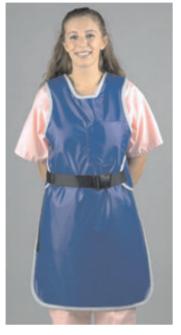

# **FULL PROTECTION**

Our **JACKET** apron was designed by Pulse for optimal protection. Your comfort is also a primary concern so a wide support belt and shoulder pads are standard. Each front panel is .5mm Pb. equiv. An embroidered pocket is also included.

| CAT #  |            | CAT#     |
|--------|------------|----------|
| (MALE) |            | (FEMALE) |
| SMJ    | Small      | SFJ      |
| MMJ    | Medium     | MFJ      |
| LMJ    | Large      | LFJ      |
| XMJ    | Xtra-Large | XFJ      |