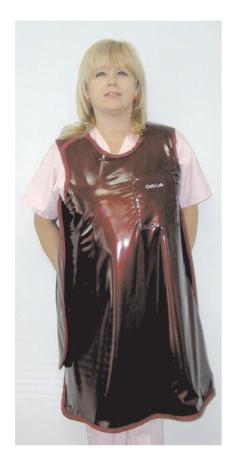

# **FULL PROTECTION**

Our **JACKET** apron was designed by Pulse for optimal protection. Your comfort is also a primary concern so a wide support belt and shoulder pads are standard. Each front panel is .5mm Pb. equiv. An embroidered pocket is also included.

| CAT #  |            | CAT#     |
|--------|------------|----------|
| (MALE) |            | (FEMALE) |
| SMJ    | Small      | SFJ      |
| MMJ    | Medium     | MFJ      |
| LMJ    | Large      | LFJ      |
| XMJ    | Xtra-Large | XFJ      |