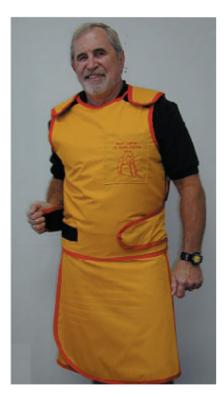

# **FULL PROTECTION**

Our **JACKET** apron was designed by Pulse for optimal protection. Your comfort is also a primary concern so a wide support belt and shoulder pads are standard. Each front panel is .5mm Pb. equiv. An embroidered pocket is also included.

| CAT #  |            | CAT#     |
|--------|------------|----------|
| (MALE) |            | (FEMALE) |
| SMJ    | Small      | SFJ      |
| MMJ    | Medium     | MFJ      |
| LMJ    | Large      | LFJ      |
| XMJ    | Xtra-Large | XFJ      |