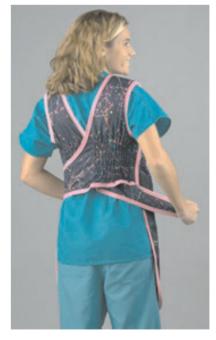

# **FULL PROTECTION**

THE TWO PIECE APRON

When full protection becomes important, the **TWO PIECE** should be your choice. Two pieces add to your comfort through more efficient distribution of weight. Each front vest panel is .5mm Pb. equiv. The vest comes with shoulder pads, pocket and embroidery. The skirt has hanging loops as well as an attached belt to tighten the waist. For a smaller waist, we can sew elastic in the back of the skirt

| CAT #       |            | CAT#     |
|-------------|------------|----------|
| (MALE)      |            | (FEMALE) |
| <b>SMTP</b> | Small      | SFTP     |
| MMT P       | Medium     | MFT P    |
| LMT P       | Large      | LFT P    |
| XMTP        | Xtra-Large | XFT P    |