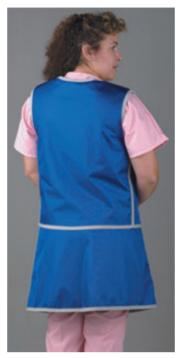

# **FULL PROTECTION**

THE TWO PIECE APRON

When full protection becomes important, the **TWO PIECE** should be your choice. Two pieces add to your comfort through more efficient distribution of weight. Each front vest panel is .5mm Pb. equiv. The vest comes with shoulder pads, pocket and embroidery. The skirt has hanging loops as well as an attached belt to tighten the waist. For a smaller waist, we can sew elastic in the back of the skirt

| CAT #       |            | CAT#     |
|-------------|------------|----------|
| (MALE)      |            | (FEMALE) |
| <b>SMTP</b> | Small      | SFTP     |
| MMT P       | Medium     | MFT P    |
| LMT P       | Large      | LFT P    |
| XMTP        | Xtra-Large | XFT P    |