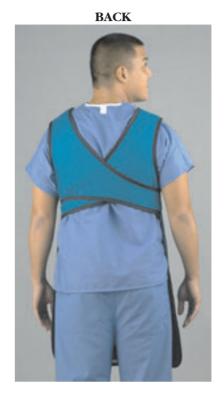

THE JACKET APRON

THE BACK CLOSE WRAP JACKET

The **BACK CLOSE WRAP** is our lightest full protection jacket. As an improvement, this style has a strap across the shoulders to hold them in place. For a more secure fit, we added front buckles. An embroidered pocket and shoulder pads are also included.

CAT# BCW (MUST SPECIFY SIZE AND GENDER)