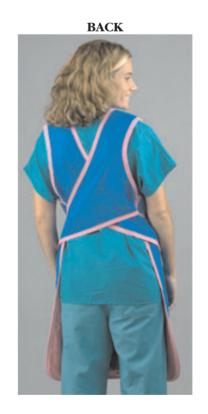

THE SLOT STRETCHY BACK APRON

While still getting full protection, our customer also receives Pulse's lightest vest. This design incorporates back lumbar support with elastic in the back. The **SLOT STRETCHY BACK**, allows the customer to adjust for maximum comfort. We include shoulder pads, pocket and embroidery

CAT#
SSBTP
(MUST SPECIFY SIZE AND
GENDER)