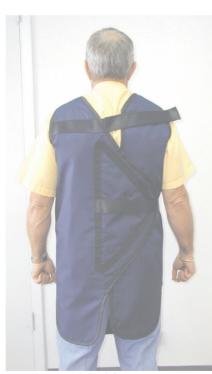

# **FULL PROTECTION**

Our **JACKET** apron was designed by Pulse for optimal protection. Your comfort is also a primary concern so a wide support belt and shoulder pads are standard. Each front panel is .5mm Pb. equiv. An embroidered pocket is also included.

| CAT #  |            | CAT#     |
|--------|------------|----------|
| (MALE) |            | (FEMALE) |
| SMJ    | Small      | SFJ      |
| MMJ    | Medium     | MFJ      |
| LMJ    | Large      | LFJ      |
| XMJ    | Xtra-Large | XFJ      |