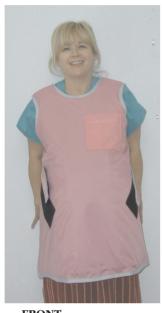

# **FULL PROTECTION**

The front of the **MATERNITY JACKET** apron (.5mm Pb equivalence) is tapered for maximum adjustability as needed. We can include a specially designed half-apron to be worn under the full apron for double protection in the abdomen-pelvic cavity (1.0mm Pb total equivalence). The lead used is the lightest currently available. Also available in front protection only.

CAT #
MJMA (Medium: max waist 56")
LJMA (Large: max waist 60")

HA-8 large half apron 30" x 18" HA-7 medium half apron 26" x 17"