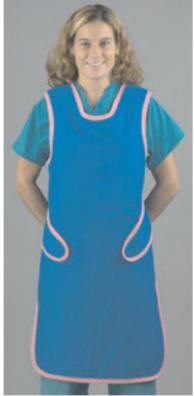

#### THE TIE APRON

The reinforced straps are made to last and their unique positioning prevents the apron from falling off the shoulders. A belt loop is added to help hold the straps in place. Shoulder pads are standard as well as one embroidered pocket. A velcro strap across the shoulders for added comfort is optional.

|            | CAT#<br>(FEMALE) |
|------------|------------------|
| Small      | SFT              |
| Medium     | MFT              |
| Large      | LFT              |
| Xtra-Large | XFT              |
|            | Medium<br>Large  |