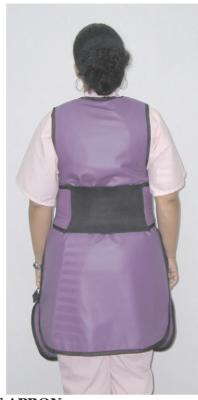

# **FULL PROTECTION**

THE TWO PIECE APRON

When full protection becomes important, the **TWO PIECE** should be your choice. Two pieces add to your comfort through more efficient distribution of weight. Each front vest panel is .5mm Pb. equiv. The vest comes with shoulder pads, pocket and embroidery. The skirt has hanging loops as well as an attached belt to tighten the waist. For a smaller waist, we can sew elastic in the back of the skirt

| CAT #       |            | CAT#     |
|-------------|------------|----------|
| (MALE)      |            | (FEMALE) |
| <b>SMTP</b> | Small      | SFTP     |
| MMT P       | Medium     | MFT P    |
| LMT P       | Large      | LFT P    |
| XMTP        | Xtra-Large | XFT P    |