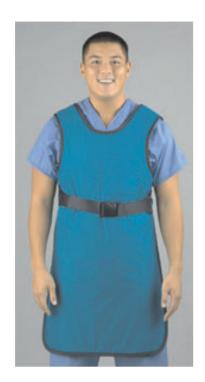

# **FULL PROTECTION**

Our **JACKET** apron was designed by Pulse for optimal protection. Your comfort is also a primary concern so a wide support belt and shoulder pads are standard. Each front panel is .5mm Pb. equiv. An embroidered pocket is also included.

| CAT #  |            | CAT#     |
|--------|------------|----------|
| (MALE) |            | (FEMALE) |
| SMJ    | Small      | SFJ      |
| MMJ    | Medium     | MFJ      |
| LMJ    | Large      | LFJ      |
| XMJ    | Xtra-Large | XFJ      |