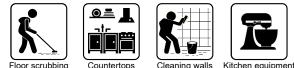

· ·

Cleaning walls

#### Floors:

After applying solution on the floor, gitate surfaces using brush, fringe, single brush machine or floor washer/dryer.

For floors rinsing not required.

#### Walls, countertops and equipment:

Fill bucket from PDU and apply solution with sponge to agitate heavy soils. Rinse with fresh water.