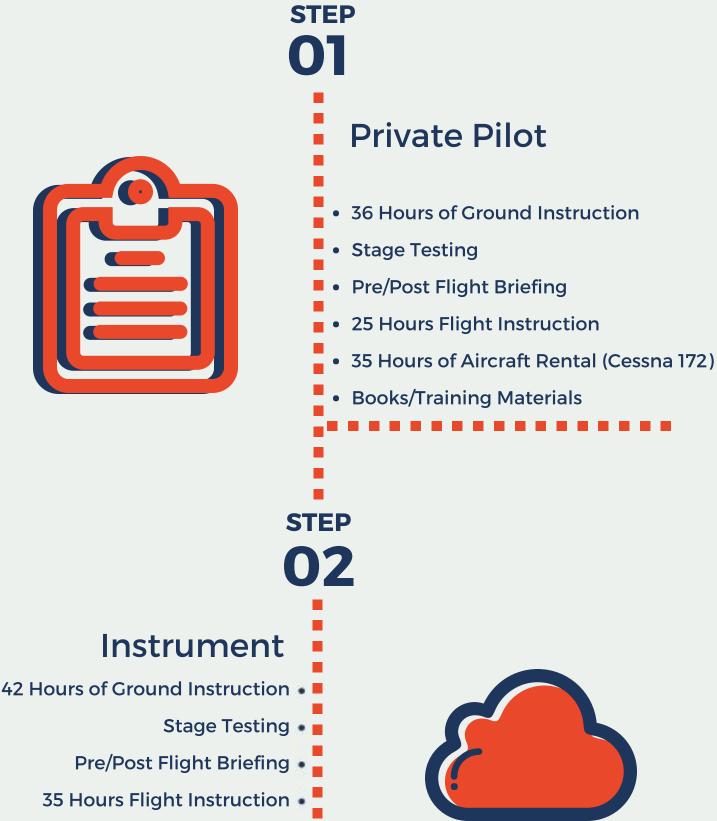

- 35 Hours of Aircraft Rental (Cessna 172)
  - Books/Training Materials

- Commercial Single Engine
  - 31 Hours of Ground Instruction
  - **Stage Testing**

STEP

03

- Pre/Post Flight Briefing
- **55 Hours Flight Instruction**
- 135 Hours of Aircraft Rental (105 hr
  - Cessna 172 & 30 Complex aircraft)
- **Books/Training Materials**