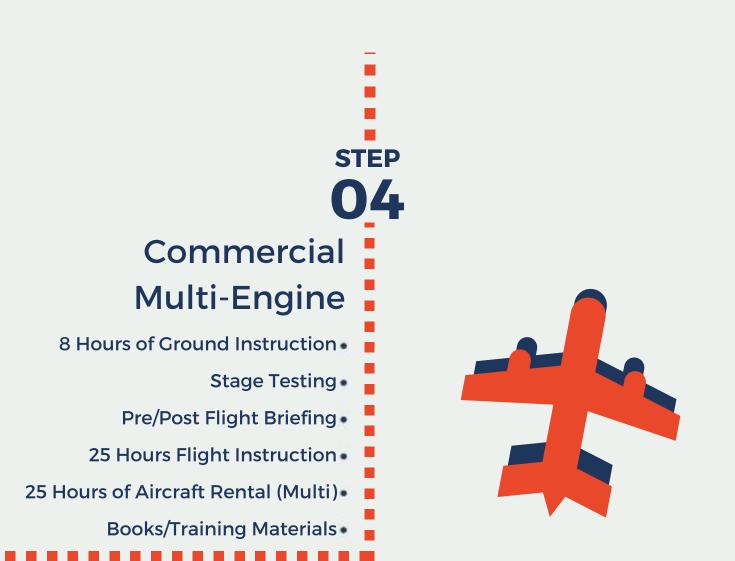

- 35 Hours of Aircraft Rental (Cessna 172)
  - Books/Training Materials

- Commercial Single Engine
  - 31 Hours of Ground Instruction
  - **Stage Testing**

STEP

03

- Pre/Post Flight Briefing
- **55 Hours Flight Instruction**
- 135 Hours of Aircraft Rental (105 hr
  - Cessna 172 & 30 Complex aircraft)
- **Books/Training Materials**