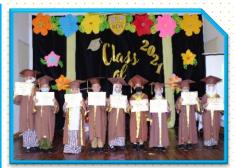

# **Graduation Day**

Graduation Day for Class of 2021 was finally celebrated after restrictions of MOH have been lifted. Students were awarded with the Certificate of Completion and some also received TAIB Best Students Award.