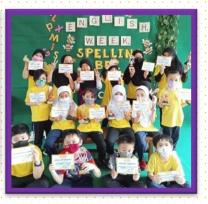

# World Music Day

Jerudong branch

Berakas branch

Tutong branch

Allowing students to expand their vocabulary, practice public speaking and experience thinking under pressure, a Spelling Bee Competition was held in Bakti Dewa School.

Berakas branch

:<mark>Jerudong branch</mark>

**Tutong branch** 