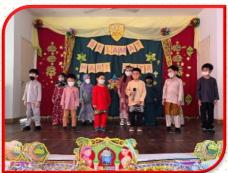

#### **Ugama Day**

BDS teachers and students welcomed the Awal Tahun Hijrah. 1444H with a celebration where the students were able to listen

Tutong branch