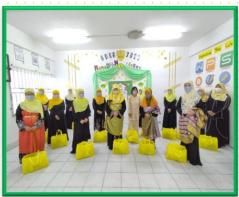

#### **BDS Charity & Orphan Donation**

The distribution of some donations to the underprivileged families and orphans in hopes that it will bring some joy and immediate relief for the families. This is always done yearly as an annual Corporate Social Responsibility during the holy month of Ramadhan.