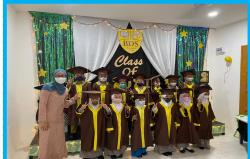

# **Graduation Day**

Graduation Day for Class of 2021 was finally celebrated after restrictions of MOH have been lifted. Students were awarded with the Certificate of Completion and some also received TAIB Best Students Award.