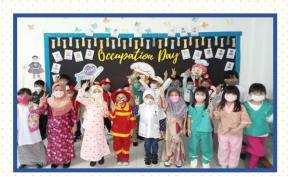

ual Corporate Social Responsibility during the holy month of Ramadhan.















Hari Raya Aidilfitri celebration was filled with performances by students from each class. The students were also wearing their best Hari Raya clothes and it made the celebration very colourful.













Berakas branch

Jerudong branch

Tutong branch

#### **RBAF Day**

To celebrate the anniversary of Royal Brunei Armed Forces, BDS students dressed up in green to celebrate the RBAF personnel for continuously serving the country and keeping our country safe for



#### **Ugama Day**

BDS teachers and students welcomed the Awal Tahun Hijrah. 1444H with a celebration where the students were able to listen







Tutong branch









## **SCHOOL ACTIVITIES**

#### **Occupation Day**



Jerudong branch



Tutong branch



Berakas branch

#### **World Chocolate Day**







Berakas branch







Jerudong branch

#### **World Turtle Day**



Jerudong branch



Tutong branch



Berakas branch

# World Music Day



Jerudong branch



Berakas branch



Tutong branch



Allowing students to expand their vocabulary, practice public speaking and experience thinking under pressure, a Spelling Bee Competition was held in Bakti Dewa School.















Berakas branch

:<mark>Jerudong branch</mark>

**Tutong branch** 

#### Jolly phonics training for teachers

Bakti Dewa School's English teachers from the three branches attended a Jolly Phonics Training earlier in the afternoon. This training aims to help teachers to improve their teaching of reading and literacy to young learners.







#### Sul