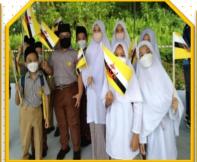

#### His Majesty Get-Together in Tutong

To welcome His Majesty to the get-Together
Ceremony in the Tutong
District, teachers and students had the opportunity to wave flags and meet up with His Majesty.