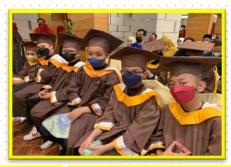

# **Graduation Day**

Graduation Day for Class of 2021 was finally celebrated after restrictions of MOH have been lifted. Students were awarded with the Certificate of Completion and some also received TAIB Best Students Award.