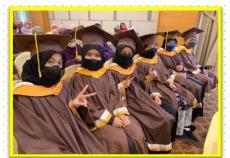

# **Graduation Day**

Graduation Day for Class of 2021 was finally celebrated after restrictions of MOH have been lifted. Students were awarded with the Certificate of Completion and some also received TAIB Best Students Award.