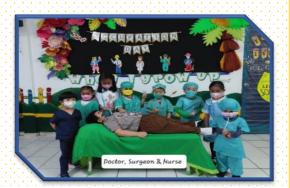

ne yearly as an annual Corporate Social Responsibility during the holy month of Ramadhan.















Hari Raya Aidilfitri celebration was filled with performances by students from each class. The students were also wearing their best Hari Raya clothes and it made the celebration very colourful.













Berakas branch

Jerudong branch

Tutong branch

#### **RBAF Day**

To celebrate the anniversary of Royal Brunei Armed Forces, BDS students dressed up in green to celebrate the RBAF personnel for continuously serving the country and keeping our country safe for



#### **Ugama Day**

BDS teachers and students welcomed the Awal Tahun Hijrah. 1444H with a celebration where the students were able to listen







Tutong branch









## **SCHOOL ACTIVITIES**

#### **Occupation Day**



Jerudong branch



Tutong branch



Berakas branch

#### **World Chocolate Day**







Berakas branch







Jerudong branch

#### **World Turtle Day**



Jerudong branch



Tutong branch



Berakas branch

# World Music Day



Jerudong branch



Berakas branch



Tutong branch



Allowing students to expand their vocabulary, practice public speaking and experience thinking under pressure, a Spelling Bee Competition was held in Bakti Dewa School.















Berakas branch

:<mark>Jerudong branch</mark>

**Tutong branch** 

#### Jolly phonics training for teachers

Bakti Dewa School's English teachers from the three branches attended a Jolly Phonics Training earlier in the afternoon. This training aims to help teachers to improve their teaching of reading and literacy to young learne