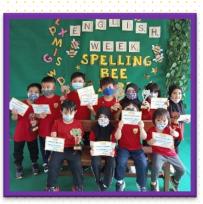

# World Music Day

Jerudong branch

Berakas branch

Tutong branch

Allowing students to expand their vocabulary, practice public speaking and experience thinking under pressure, a Spelling Bee Competition was held in Bakti Dewa School.