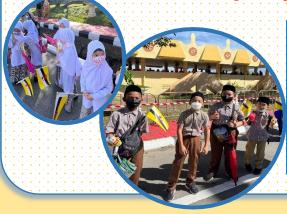

#### **BDSB** (waving flag)

To celebrate His Majesty's
Birthday, teachers and
students of BDS had the
opportunity to join the flag
waving ceremony.

#### His Majesty Get-Together in Tutong

To welcome His Majesty to the get-Together
Ceremony in the Tutong
District, teachers and students had the opportunity to wave flags and meet up with His Majesty.