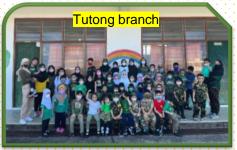

#### **RBAF Day**

To celebrate the anniversary of Royal Brunei Armed Forces, BDS students dressed up in green to celebrate the RBAF personnel for continuously serving the country and keeping our country safe for