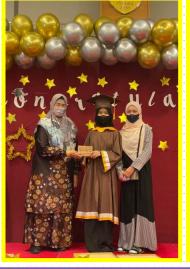

# **Graduation Day**

Graduation Day for Class of 2021 was finally celebrated after restrictions of MOH have been lifted. Students were awarded with the Certificate of Completion and some also received TAIB Best Students Award.

Berakas branch

Jerudong branch

Tutong branch