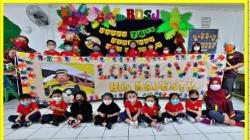

#### **RBAF Day**

To celebrate the anniversary of Royal Brunei Armed Forces, BDS students dressed up in green to celebrate the RBAF personnel for continuously serving the country and keeping our country safe for