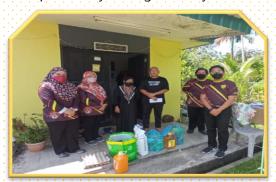

#### **BDS Charity & Orphan Donation**

The distribution of some donations to the underprivileged families and orphans in hopes that it will bring some joy and immediate relief for the families. This is always done yearly as an annual Corporate Social Responsibility during the holy month of Ramadhan.