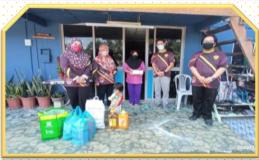

#### **BDS Charity & Orphan Donation**

The distribution of some donations to the underprivileged families and orphans in hopes that it will bring some joy and immediate relief for the families. This is always done yearly as an annual Corporate Social Responsibility during the holy month of Ramadhan.