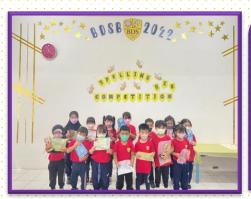

# World Music Day

Jerudong branch

Berakas branch

Tutong branch

Allowing students to expand their vocabulary, practice public speaking and experience thinking under pressure, a Spelling Bee Competition was held in Bakti Dewa School.

Berakas branch

:<mark>Jerudong branch</mark>

**Tutong branch** 