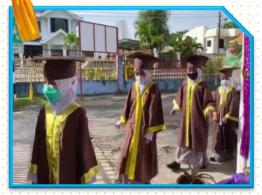

# **Graduation Day**

Graduation Day for Class of 2021 was finally celebrated after restrictions of MOH have been lifted. Students were awarded with the Certificate of Completion and some also received TAIB Best Students Award.