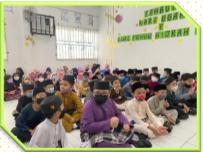

#### Khatam Alquran

Aiming to gain blessings in the holy month of Ramadhan, Khatam Al-Quran Ceremony was organized for the three branches in conjunction with the Nuzul Al-Quran 1443H.

**Tutong branch** 