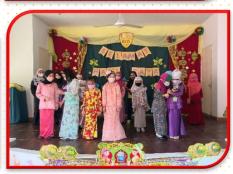

Hari Raya Aidilfitri celebration was filled with performances by students from each class. The students were also wearing their best Hari Raya clothes and it made the celebration very colourful.

Berakas branch

Jerudong branch

Tutong branch