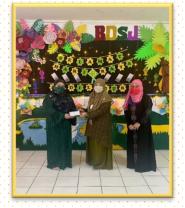

#### Khatam Alquran

Aiming to gain blessings in the holy month of Ramadhan, Khatam Al-Quran Ceremony was organized for the three branches in conjunction with the Nuzul Al-Quran 1443H.

**Tutong branch** 