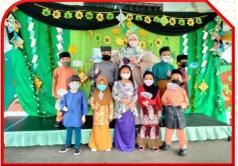

#### **Ugama Day**

BDS teachers and students welcomed the Awal Tahun Hijrah. 1444H with a celebration where the students were able to listen

Tutong branch