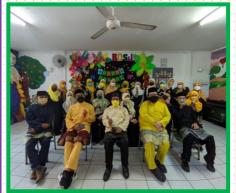

#### **RBAF Day**

To celebrate the anniversary of Royal Brunei Armed Forces, BDS students dressed up in green to celebrate the RBAF personnel for continuously serving the country and keeping our country safe for