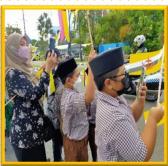

#### **BDSB** (waving flag)

To celebrate His Majesty's
Birthday, teachers and
students of BDS had the
opportunity to join the flag
waving ceremony.