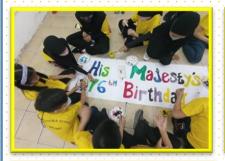

#### Sultan's Birthday

Spreads of banners were made by the teachers and students of Bakti Dewa School to celebrate His Majesty's 76<sup>th</sup> Birthday.

Berakas branch

Jerudong branch

Tutong branch