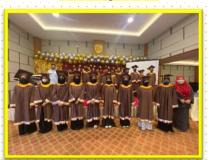

# **Graduation Day**

Graduation Day for Class of 2021 was finally celebrated after restrictions of MOH have been lifted. Students were awarded with the Certificate of Completion and some also received TAIB Best Students Award.