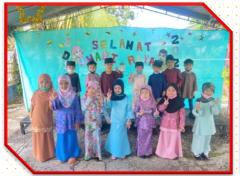

Hari Raya Aidilfitri celebration was filled with performances by students from each class. The students were also wearing their best Hari Raya clothes and it made the celebration very colourful.

Berakas branch

Jerudong branch

Tutong branch