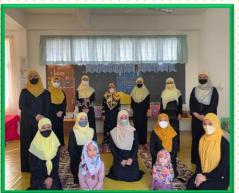

#### Khatam Alquran

Aiming to gain blessings in the holy month of Ramadhan, Khatam Al-Quran Ceremony was organized for the three branches in conjunction with the Nuzul Al-Quran 1443H.

**Tutong branch** 