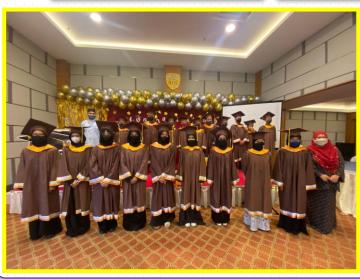

# **Graduation Day**

Graduation Day for Class of 2021 was finally celebrated after restrictions of MOH have been lifted. Students were awarded with the Certificate of Completion and some also received TAIB Best Students Award.

Berakas branch

Jerudong branch

Tutong branch