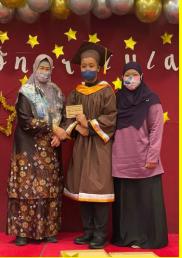

# **Graduation Day**

Graduation Day for Class of 2021 was finally celebrated after restrictions of MOH have been lifted. Students were awarded with the Certificate of Completion and some also received TAIB Best Students Award.

Berakas branch

Jerudong branch

Tutong branch