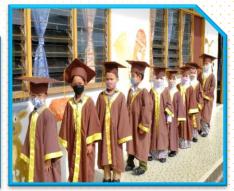

# **Graduation Day**

Graduation Day for Class of 2021 was finally celebrated after restrictions of MOH have been lifted. Students were awarded with the Certificate of Completion and some also received TAIB Best Students Award.