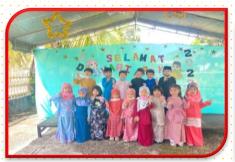

Hari Raya Aidilfitri celebration was filled with performances by students from each class. The students were also wearing their best Hari Raya clothes and it made the celebration very colourful.

Berakas branch

Jerudong branch

Tutong branch