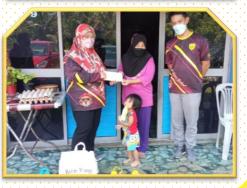

#### **BDS Charity & Orphan Donation**

The distribution of some donations to the underprivileged families and orphans in hopes that it will bring some joy and immediate relief for the families. This is always done yearly as an annual Corporate Social Responsibility during the holy month of Ramadhan.