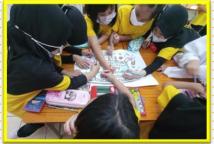

#### Khatam Alquran

Aiming to gain blessings in the holy month of Ramadhan, Khatam Al-Quran Ceremony was organized for the three branches in conjunction with the Nuzul Al-Quran 1443H.

**Tutong branch** 