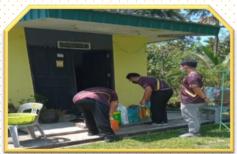

#### **BDS Charity & Orphan Donation**

The distribution of some donations to the underprivileged families and orphans in hopes that it will bring some joy and immediate relief for the families. This is always done yearly as an annual Corporate Social Responsibility during the holy month of Ramadhan.