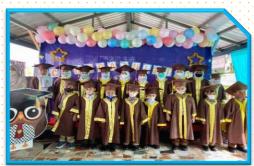

# **Graduation Day**

Graduation Day for Class of 2021 was finally celebrated after restrictions of MOH have been lifted. Students were awarded with the Certificate of Completion and some also received TAIB Best Students Award.