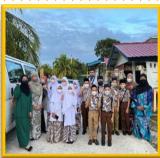

#### **Ugama Day**

BDS teachers and students welcomed the Awal Tahun Hijrah. 1444H with a celebration where the students were able to listen

Tutong branch