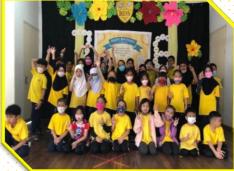

#### **Ugama Day**

BDS teachers and students welcomed the Awal Tahun Hijrah. 1444H with a celebration where the students were able to listen

Tutong branch