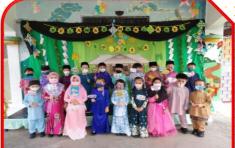

Hari Raya Aidilfitri celebration was filled with performances by students from each class. The students were also wearing their best Hari Raya clothes and it made the celebration very colourful.

Berakas branch

Jerudong branch

Tutong branch