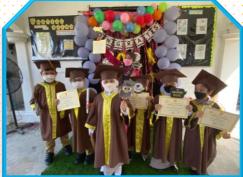

# **Graduation Day**

Graduation Day for Class of 2021 was finally celebrated after restrictions of MOH have been lifted. Students were awarded with the Certificate of Completion and some also received TAIB Best Students Award.