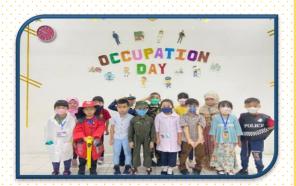

ial Responsibility during the holy month of Ramadhan.















Hari Raya Aidilfitri celebration was filled with performances by students from each class. The students were also wearing their best Hari Raya clothes and it made the celebration very colourful.













Berakas branch

Jerudong branch

Tutong branch

#### **RBAF Day**

To celebrate the anniversary of Royal Brunei Armed Forces, BDS students dressed up in green to celebrate the RBAF personnel for continuously serving the country and keeping our country safe for



#### **Ugama Day**

BDS teachers and students welcomed the Awal Tahun Hijrah. 1444H with a celebration where the students were able to listen







Tutong branch









## **SCHOOL ACTIVITIES**

#### **Occupation Day**



Jerudong branch



Tutong branch



Berakas branch

#### **World Chocolate Day**







Berakas branch







Jerudong branch

#### **World Turtle Day**



Jerudong branch



Tutong branch



Berakas branch

# World Music Day



Jerudong branch



Berakas branch



Tutong branch



Allowing students to expand their vocabulary, practice public speaking and experience thinking under pressure, a Spelling Bee Competition was held in Bakti Dewa School.















Berakas branch

:<mark>Jerudong branch</mark>

**Tutong branch** 

#### Jolly phonics training for teachers

Bakti Dewa School's English teachers from the three branches attended a Jolly Phonics Training earlier in the afternoon. This training aims to help teachers to improve their teaching of reading and literacy to young learners.







#### Sultan's Birthday

S