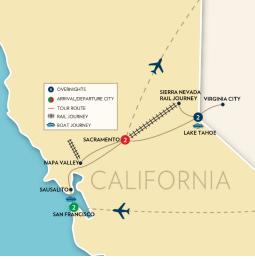

#### Day 1: Arrive San Francisco Bay Area

Today board your flight bound for the Bay Area to begin your California Rail Discovery. Upon arrival meet your **Tour Director** and transfer to your hotel to begin a two night stay in one of the world's most beautiful cities, San Francisco. "The City by the Bay" highlights fascinating museums, world-class cuisine & amazing shopping. Tonight enjoy a Welcome Dinner with your fellow travelers.

#### Day 2: San Francisco City Tour - San Francisco Bay Cruise

Today enjoy a San Francisco City Tour to see the Civic Center area, Chinatown, Golden Gate Park, Union Square, Seal Rocks, Pacific Heights & Pier 39. Experience a San Francisco Bay Cruise featuring views of the Golden Gate Bridge, Alcatraz & the city's skyline. Enjoy the rest of the day at leisure to browse the storefronts along Fisherman's Wharf, sample a chowder filled sourdough bread bowl or take a Cable Car ride. Maybe join an optional excursion to Muir Woods to see some of the oldest & the tallest Redwood trees in the world. Meal - (B) Overnight: San Francisco

#### Day 3: San Francisco - Sausalito - Winery - Sacramento

This morning cross the Golden Gate Bridge to visit the picturesque city of **Sausalito**, where you can browse the numerous art galleries and shops. From Sausalito the views looking back at the San Francisco Bay Area are spectacular. This afternoon enter California's most popular wine region for a Winery Tour & Tasting to sample the famous local product and learn about wine making. Later travel to Sacramento, California's capital and River City to check into your hotel for a two-night stay.

# Day 4: Napa Valley Wine Train - Old Town Sacramento

After breakfast travel to California's famous Napa Valley where hundreds of wineries prosper. Board the Napa Valley Wine Train to enjoy a Wine Tasting & Lunch as you roll along the tracks through the incredibly scenic wine country. This memorable dining experience in faithfully restored Pullman rail cars evokes the spirit of early 1900's luxury rail travel. Later travel back and visit Old Town Sacramento, the commercial hub of the Gold Rush Era is filled with shops, restau-

#### Day 5: Sacramento - Sierra Nevada Rail Journey - Lake Tahoe

Today board an Amtrak Train for a Sierra Nevada Rail Journey through the beautiful snow capped Sierra Nevada Mountains to the Lake Tahoe area. Disembark your train in Truckee and board your motorcoach to drive to the spectacular year round resort area of Lake Tahoe to spend the next two evenings in the popular and revitalized South Lake Tahoe/Stateline area.

#### Day 6: Virginia City - Lake Tahoe Cruise

This morning travel through historic Carson City, capital of the Silver State of Nevada enroute to visit Virginia City, site of the Comstock Lode and once the richest place in the world. The famous Old West town was once the west's mining metropolis and featured notable residents Mark Twain & Bret Harte. Later enjoy a Lake Tahoe Paddlewheeler Cruise for spectacular views of picturesque Emerald Bay & the surrounding Sierra Nevada Mountains. Tonight's Farewell Dinner will be at a popular local restaurant.

#### Day 7: Lake Tahoe - Sacramento Airport

Today transfer to the Sacramento airport & return home with wonderful memories of your California Rail Discovery.

Meal - (B)