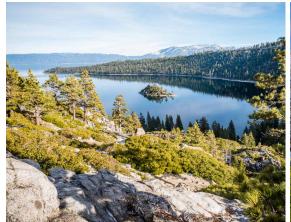

#### Day 2: San Francisco City Tour - San Francisco Bay Cruise

Today enjoy a San Francisco City Tour to see the Civic Center area, Chinatown, Golden Gate Park, Union Square, Seal Rocks, Pacific Heights & Pier 39. Experience a San Francisco Bay Cruise featuring views of the Golden Gate Bridge, Alcatraz & the city's skyline. Enjoy the rest of the day at leisure to browse the storefronts along Fisherman's Wharf, sample a chowder filled sourdough bread bowl or take a Cable Car ride. Maybe join an optional excursion to Muir Woods to see some of the oldest & the tallest Redwood trees in the world. Meal - (B) Overnight: San Francisco