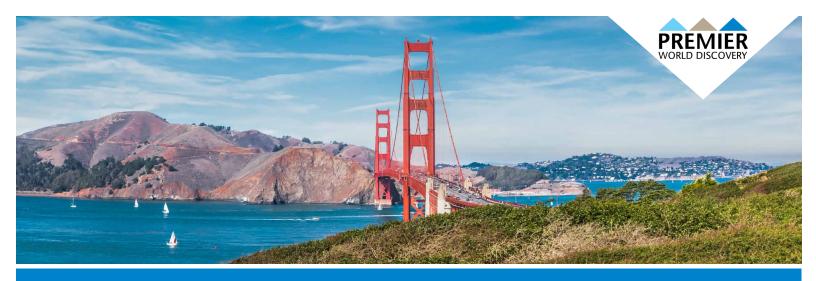

#### Day 6: Virginia City - Lake Tahoe Cruise

This morning travel through historic Carson City, capital of the Silver State of Nevada enroute to visit Virginia City, site of the Comstock Lode and once the richest place in the world. The famous Old West town was once the west's mining metropolis and featured notable residents Mark Twain & Bret Harte. Later enjoy a Lake Tahoe Paddlewheeler Cruise for spectacular views of picturesque Emerald Bay & the surrounding Sierra Nevada Mountains. Tonight's Farewell Dinner will be at a popular local restaurant.