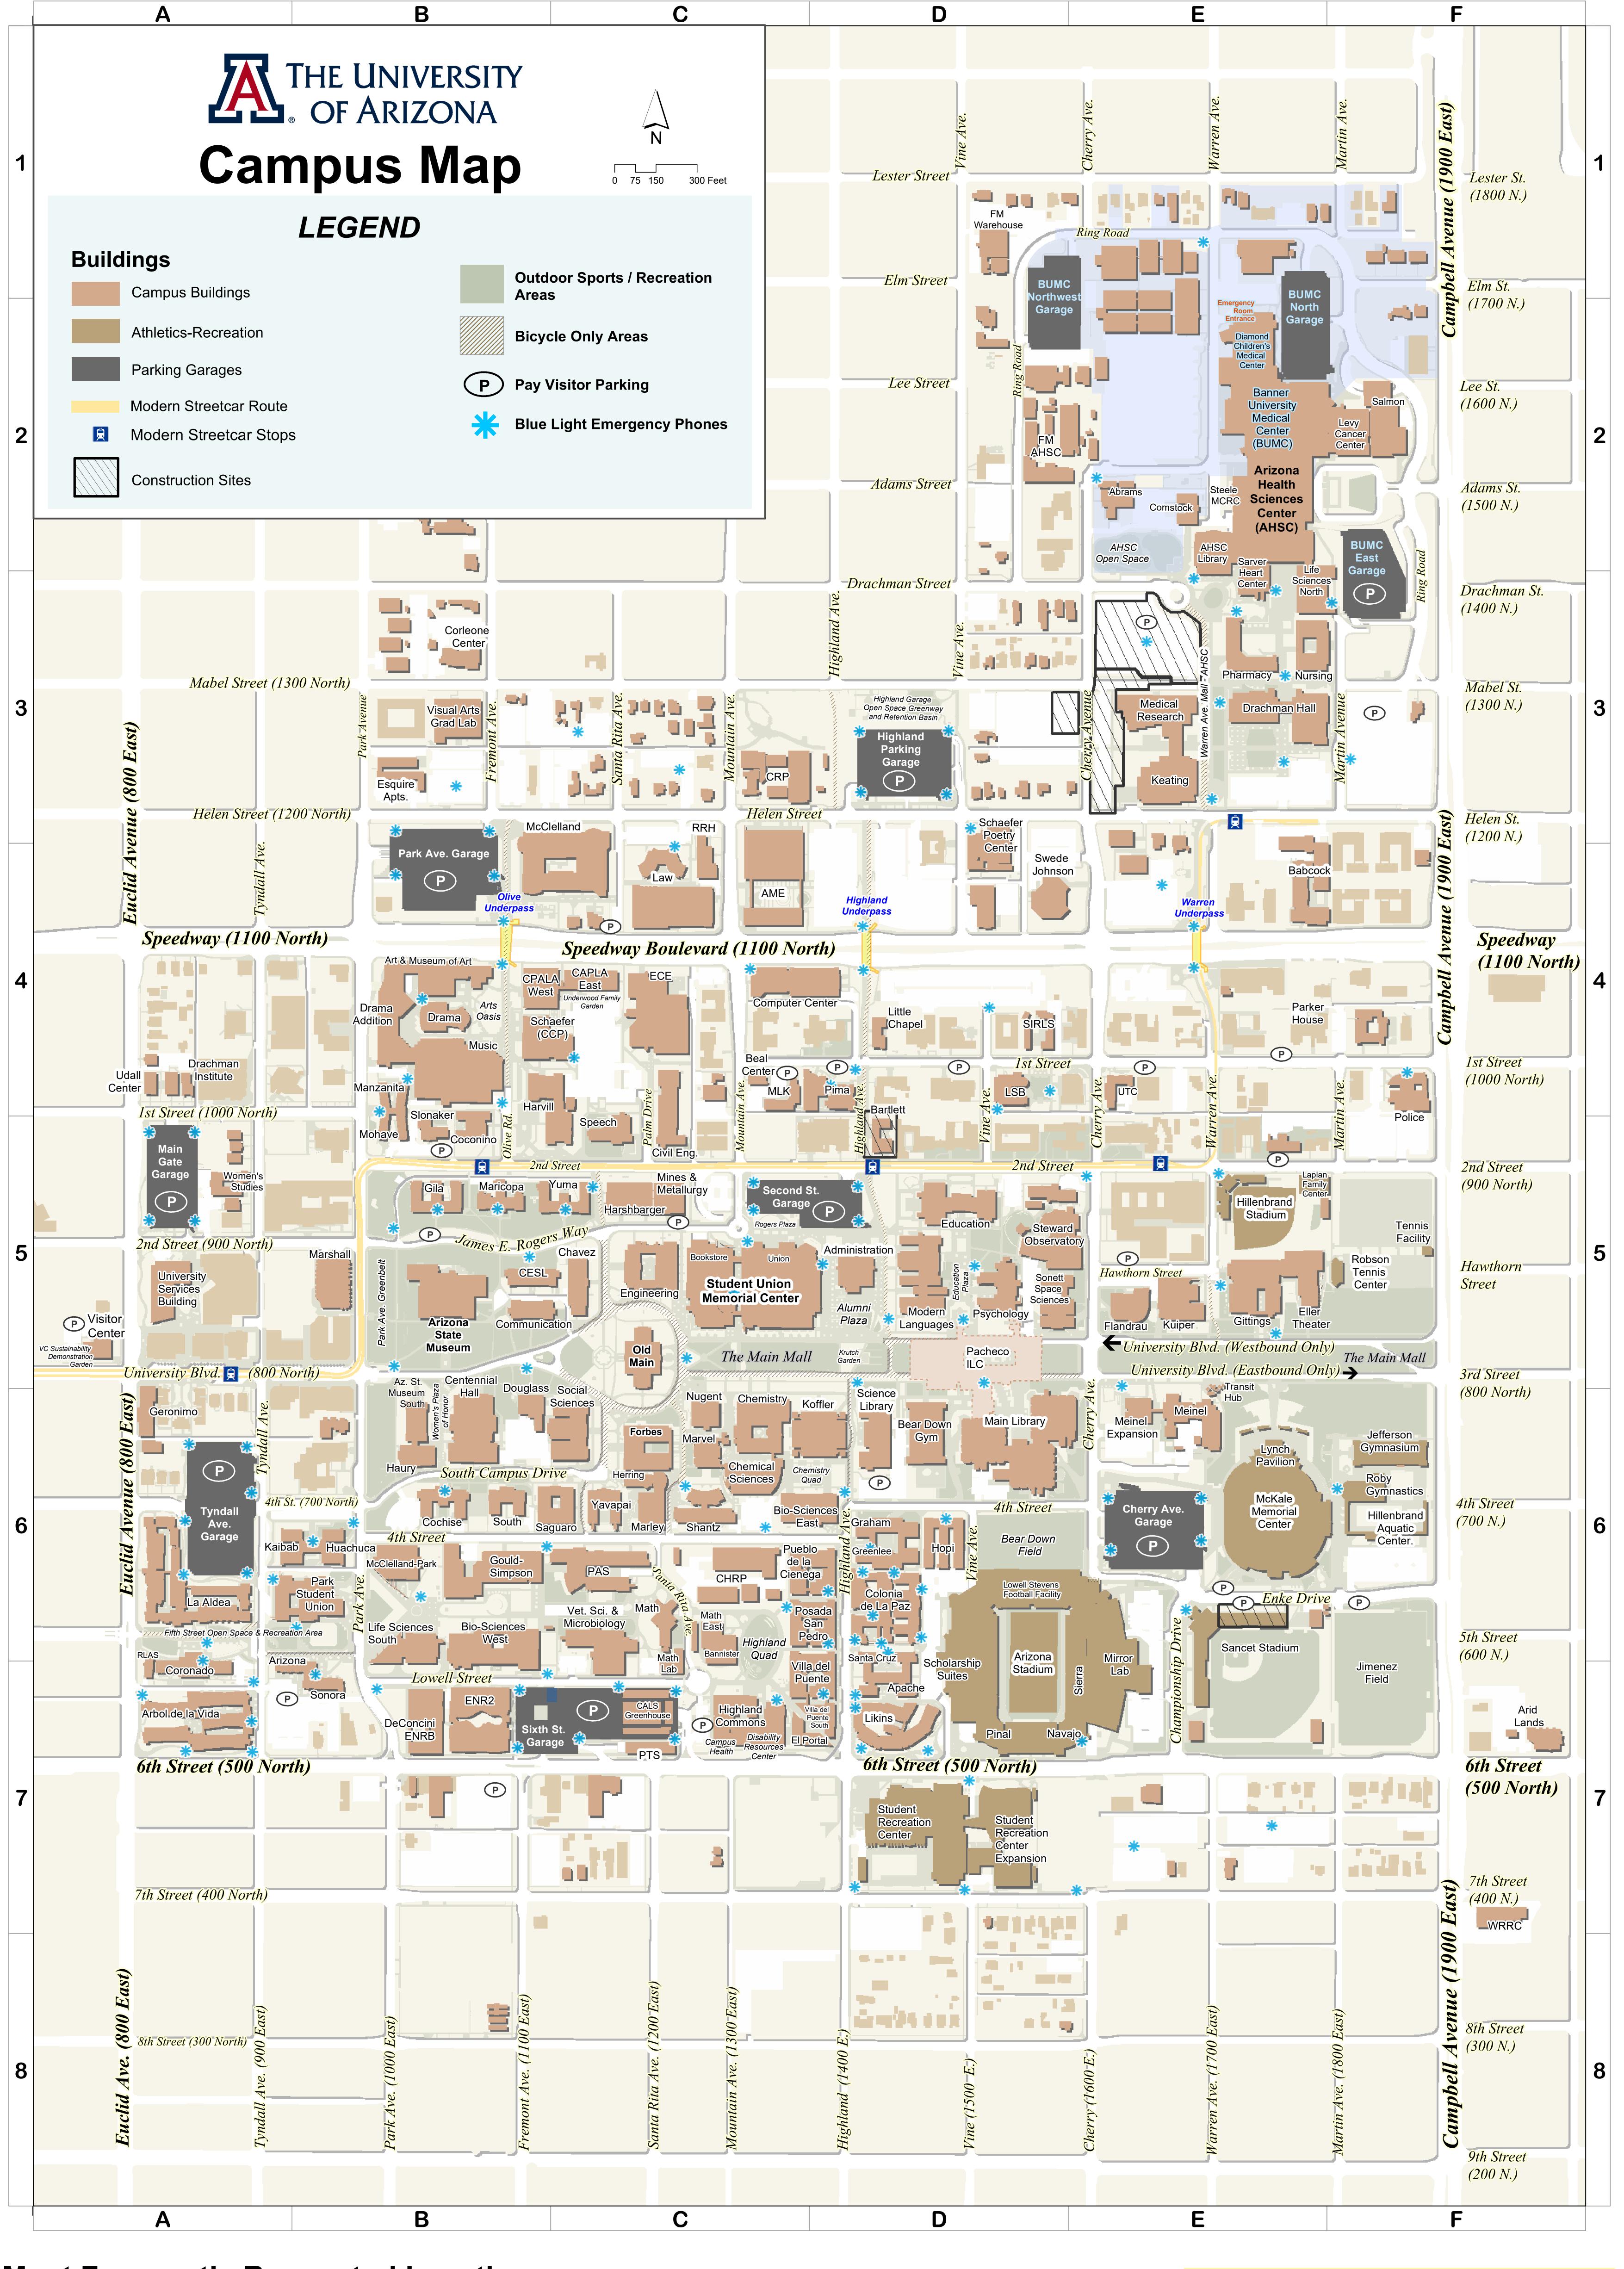

# **Most Frequently Requested Locations**

Old Main

Drama (Marroney Theater)

Eller Dance Theater

| MOSt Flequently R                                                      | <u>requeste</u> | u Locations                                                        |                |                                                                     |                     | University Information                                             |
|------------------------------------------------------------------------|-----------------|--------------------------------------------------------------------|----------------|---------------------------------------------------------------------|---------------------|--------------------------------------------------------------------|
| Name                                                                   | Location        | Name                                                               | Location       | Name                                                                | Location            |                                                                    |
| Administration<br>Arizona Health Sciences Cent                         | D5<br>ter E2    | Highland Commons (Campus Health & Disability Resource Center)      | C7             | Pacheco ILC<br>Police                                               | D5<br>F4            | Information: 520-621-2211 Parking Information: 520-626-PARK (7275) |
| Arizona Stadium<br>Arizona State Museum                                | D7<br>B5        | Holsclaw Hall (Music Building) Main Library                        | B4<br>D6       | Schaefer (Center for Creative Photography Student Recreation Center | <sub>()</sub> B4 D7 | Main UA Website: www.arizona.edu  Emergencies: dial 9-1-1          |
| Bus Stop (Transit Hub) Campus Health (Highland Common                  |                 | Main Mall Marroney Theater (Drama Building) Makala Mamarial Cantar |                | Student Union Memorial Center Swede Johnson (Alumni)                | C5<br>D4            | (Call University Police for non-emergencies: 621-8273)             |
| Centennial Hall Crowder Hall (Music Building) Drama (Marropov Theater) | B6<br>B4        | McKale Memorial Center<br>Museum of Art<br>Nugent                  | E6<br>B4<br>C6 | University Services Building Visitor's Center                       | A5<br>A5            | July 2016  Map Provided by the UA Enterprise GIS                   |

## CAMPUS BUILDINGS Index to Names and Locations on the Campus Map

| NAME                                           | LOCATION     | NAME                                                          | LOCATION | NAME                                             | OCATION | NAME                                                              | LOCATION     |
|------------------------------------------------|--------------|---------------------------------------------------------------|----------|--------------------------------------------------|---------|-------------------------------------------------------------------|--------------|
| A                                              |              | E                                                             |          | L                                                |         | R                                                                 |              |
| Abrams (Family Practice Unit)                  | (E2)         | ECE (Electrical & Computer Engineering)                       | (C4)     | La Aldea                                         | (A6)    | RLAS (Residence Life Auxiliary Services)                          | (A7)         |
| Adminstration                                  | (D5)         | Education                                                     | (D5)     | Law                                              | (C4)    | RMR (Radiology Medical Research)                                  | (E1)         |
| AME (Aerospace and Mechanical Engineering)     | (C4)         | El Portal                                                     | (D7)     | LSB (Learning Services Building)                 | (D4)    | RRH (Rogers Roundtree Hall)                                       | (C3)         |
| Apache                                         | (D7)         | Eller Theater                                                 | (F5)     | Levy Cancer Center                               | (E2)    | Robson Tennis Center                                              | (F5)         |
| Art And Musuem of Art                          | (B4)         | Engineering                                                   | (C5)     | Library, Main                                    | (D6)    | Roby Gymnastics                                                   | (F6)         |
| Arizona Health Sciences Center (AHSC)          | (E2)         | Environment and Natural Resources 2                           | (B7)     | Library, Science & Engineering                   | (D6)    |                                                                   | ,            |
| Arizona                                        |              | Esquire Apts.                                                 | (B3)     | Life Sciences North                              | (E2)    | 5                                                                 |              |
| AHSC Library                                   | (A7)         |                                                               | ,        | Life Sciences South                              | (B7)    | Saguaro                                                           | (B6)         |
| Arbol de La Vida                               | (E2)         |                                                               |          | Likins                                           | (D7)    | Salmon                                                            | (F2)         |
|                                                | (A7)         |                                                               |          | Lowell-Stevens                                   | (D6)    | Sarver Heart Center                                               | (E2)         |
| Arizona Stadium                                | (D6)         | F                                                             |          | Lynch Pavilion                                   | (E6)    | Sancet Stadium<br>Santa Cruz                                      | (E6)         |
| Arizona State Museum                           | (B5)         | Faculty Office (AHSC)                                         | (E1)     | M                                                |         |                                                                   | (D7)         |
| Az. St. Museum South                           | (B6)         | Flandrau                                                      | (E5)     | Main Gate Garage                                 | (       | SALT Center (See Bartlett Building)                               | (D5)         |
| В                                              |              | FM AHSC (Facilities Management)                               | (D2)     | 3                                                | (A5)    | Schaefer (Center for Creative Photography)                        | (B4)         |
| Babcock                                        | (E4)         | FM Warehouse                                                  | (D1)     | Main Library                                     | (D6)    | Schaefer Poetry Center                                            | (D3)<br>(D6) |
| Banner University Medical Center (BUMC)        | ` '          | Forbes                                                        |          | Manzanita                                        | (B4)    | Science Library (Science & Engineering Library) Second St. Garage | (C4)         |
| Bannister                                      | (C6)         | roines                                                        | (C6)     | Marshall                                         | (A5)    | _                                                                 |              |
| Bartlett                                       | (D5)         |                                                               |          | Marvel                                           | (C6)    | Shantz                                                            | (C6)         |
| Beal Center                                    | (C4)         |                                                               |          | Math                                             | (C6)    | SIRLS (School of Info. Resources and Library Science)             |              |
| Bear Down Gvm                                  | (D6)         |                                                               |          | Math East                                        | (C6)    | Sierra                                                            | (D7)         |
| Bio-Sciences East                              | (C6)         |                                                               |          | Math Lab                                         | (C6)    | Sixth St. Garage                                                  | (C7)         |
| Bio-Sciences West                              | (B7)         | G                                                             |          | Maricopa                                         | (B5)    | Sky View Apartments                                               | (B8)         |
| Biomedical Research Lab (BRL)                  | (E1)         | Geronimo                                                      | (A6)     | Marley                                           | (C6)    | Slonaker                                                          | (B5)         |
| Bookstore                                      | (C5)         | Gila                                                          | (B5)     | MLK (Dr. Martin Luther King, Jr. Student Center) | (C4)    | Social Sciences                                                   | (B6)         |
|                                                | (63)         |                                                               |          | McClelland                                       | (B4)    | Sonett (Space Sciences)                                           | (D5)         |
| C                                              |              | Gittings                                                      | (E5)     | McClelland-Park                                  | (B6)    | Sonora                                                            | (A7)         |
| CAPLA West                                     | (B4)         | Gould-Simpson                                                 | (B6)     | McKale Memorial Center                           | (E6)    | South                                                             | (B6)         |
| CAPLA East                                     | (C4)         | Graham                                                        | (D6)     | Medical Research                                 | (E3)    | Steele MCRC (Memorial Child Research Center)                      | (E2)         |
| CALS Greenhouse                                | (C7)         | Greenlee                                                      | (D6)     | Meinel (Optical Sciences)                        | (E6)    | Steward Observatory                                               | (D5)         |
| Centennial                                     | (B6)         |                                                               |          | Meinel Expansion                                 | (E6)    | Student Recreation Center                                         | (D7)         |
| CESL (Center for English as a Second Language) | (B5)         |                                                               |          | Mines & Metallurgy                               | (C5)    | Student Recreation Center Expansion                               | (D7)         |
| Chavez (Economics)                             | (B5)         | Н                                                             |          | Mirror Lab                                       | (E7)    | Student Union Memorial Center                                     | (D5)         |
| CHRP (Central Heating & Refrigeration Plant)   | (C6)         | Harshbarger                                                   | (C5)     | Modern Languages                                 | (D5)    | Swede Johnson                                                     | (D4)         |
| CHRP - AHSC                                    | (D2)         | Harvill                                                       | (B4)     | Mohave                                           | (B5)    |                                                                   | ( /          |
|                                                |              |                                                               | (B6)     | MRI (Magnetic Resonance Imaging Lab)             | (E1)    | T                                                                 |              |
| Chemical Sciences                              | (C6)         | Haury (Anthropology)                                          | • •      | Music                                            | (B4)    | Tennis Facility                                                   | (F5)         |
| Chemistry                                      | (C6)         | Herring                                                       | (C6)     | Music Addition                                   | (B4)    | Transit Hub (Main Mall Bus Stop)                                  | (E6)         |
| Cherry Ave. Garage                             | (E6)         | Highland Commons (Campus Health & Disability Resource Center) | (C7)     | Widsie / Iddicion                                | (DT)    | Tyndall Ave. Garage                                               | (A6)         |
| Civil Engineering                              | (C5)         |                                                               | (D2)     | N                                                |         | Tyrraan / tve. Garage                                             | (710)        |
| Cochise                                        | (B6)         | Highland Ave. Garage                                          | (D3)     | Navajo                                           | (D7)    | U                                                                 |              |
| Coconino                                       | (B5)         | Hillenbrand Aquatic Center                                    | (F6)     | Nugent                                           | (C6)    | Udall Center                                                      | (A4)         |
| Colonia de la Paz                              | (D6)         | Hillenbrand Stadium                                           | (E5)     | Nursing                                          | (E3)    | University Services                                               | (A5)         |
| Communications                                 | (B5)         | Норі                                                          | (D6)     | rvarsirig                                        | (23)    | othiversity services                                              | (713)        |
| Computer Center                                | (C4)         | Huachuca                                                      | (A6)     | 0                                                |         | UAMC East Garage                                                  | (E2)         |
| •                                              |              |                                                               | , ,      | Old Main                                         | (C5)    | UAMC North Garage                                                 | (F2)         |
| Comstock                                       | (E2)         |                                                               |          |                                                  |         | UAMC NorthWest Garage                                             | (E1)         |
| Corleone Center                                | (B3)         |                                                               |          | P                                                |         | or tivic reorditivest darage                                      | (D1)         |
| Coronado                                       | (A7)         | J                                                             |          | Pacheco ILC                                      | (D5)    | V                                                                 |              |
| CRP (Central Refrigeration Plant)              | (C3)         | Jefferson Gymnasium                                           | (F6)     | Park Ave. Garage                                 | (B4)    | Vet. Sci. & Microbiology                                          | (C6)         |
|                                                |              | Jimenez Field                                                 | (F7)     | Park Student Union (PSU)                         | (A6)    | Visitor Center                                                    | (A5)         |
|                                                |              |                                                               | ( /      | PAS (Physics-Atmospheric Sciences)               | (B6)    | Visual Arts Graduate Research Lab                                 | , ,          |
| D                                              |              | K                                                             |          | Pharmacy                                         | (E3)    |                                                                   | (B3)         |
| U                                              |              | N<br>Kaibab                                                   | (16)     | Pima                                             | (C4)    | Villa Del Puente                                                  | (D7)         |
| DeConcini ENRB (Environment And Natural        | (B7)         | Kaibab                                                        | (A6)     | Pinal                                            | (D7)    | W                                                                 |              |
| Resources Building)  Douglass                  | (B6)         | Keating                                                       | (E3)     | Police                                           | (F4)    | Women's Studies                                                   | (A5)         |
| Diamond Children's Medical Center              | (E2)         | Koffler                                                       | (C6)     | Posada San Pedro                                 | (D6)    |                                                                   | ` '          |
| Drachman Drachman                              |              | Kuiper (Space Sciences)                                       | (E5)     | Psychology                                       | (D5)    | Υ                                                                 |              |
| Drachman Institute                             | (E3)<br>(A4) |                                                               |          | PTS (Parking & Transportation Services)          | (C7)    | Yavapai                                                           | (C6)         |
| Drama                                          | (B4)         |                                                               |          | Pueblo de la Cienega                             | (D6)    | Yuma                                                              | (C5)         |
| Drama Addition                                 | (B4)<br>(B4) |                                                               |          |                                                  |         | ruma                                                              | (23)         |
|                                                | (D f)        |                                                               |          |                                                  |         |                                                                   |              |

## CROSS-REFERENCES TO ABOVE LIST OF CAMPUS BUILDINGS

### **COLLEGES**

#### (Cross Referenced by Location of Administrative Offices)

Agriculture and Life Sciences Forbes Building

Architecture and Landscape Architecture

**CALA Building** Education

**Education Builling** 

Eller College of Management

McClelland

Engineering Civil Engineering Building

Fine Arts Music Building

Graduate College Administration

Honors College

Slonaker Building

Humanities Modern Languages Building

James E. Rogers College of Law Law Building

Letters, Arts and Sciences **Gould-Simpson Building** 

Medicine

Nursing

Arizona Health Sciences Center

**Nursing Building Optical Sciences** 

Meinel Outreach

**University Services Building** Pharmacy

Pharmacy Building

Science Gould-Simpson Building

Social and Behavioral Sciences **Douglass Building** 

Zuckerman Public Health Drachman

**BUILDINGS DEDICATED TO INDIVIDUALS** 

#### (In Last Name Alphabetical Order, Cross-Referenced to Above List of Building Names)

Herbert K. Abrams Building Abrams

Bryant Bannister Tree Ring Building Bannister

Patricia A. Bartlett Building

Bartlett

Beal Center

**Beal Center** 

Cesar E. Chavez Building Chavez

Comstock House

Comstock

Douglass

Douglass

Roy P. Drachman Hall Drachman

Roy P. Drachman Institute for Land

and Regional Development Studies **Drachman Institute** 

Stevie **Eller** Dance Theater

Eller Theater

Dennis DeConcini Environment and Natural Resources DeConcini ENRB

Flandrau Science Center and Planetarium

Flandrau Planetarium Forbes Building

Franklin

Forbes

Franklin

Ina A. Gittings Building

Gittings

Emil W. Haury Building Haury

John W. Harshbarger Building Harshbarger

Richard P. Harvill Building Harvill

Herring Hall

Herring

Hillenbrand Memorial Stadium Hillenbrand Stadium

Hillenbrand Aquatic Center

Hillenbrand Aquatic Center

Richard **Jefferson** Gymnasium Jefferson Gymnasium

Marvin D. "Swede" **Johnson** Building

"Swede" Johnson Thomas W. **Keating** BioResearch Building

Keating

Dr. Martin Luther **King**, Jr. Student Center

Henry Koffler Building

Koffler

Gerard P. Kuiper Space Sciences

Kuiper

Leon **Levy** Cancer Center Levy Cancer Center

Likins Hall Likins

Lowell-Stevens Football Facility

Lowell-Stevens

Eddie Lynch Athletics Pavilion Lynch Pavilion

Marley

Marley

Louise Foucar Marshall Building Marshall

Carl S. Marvel Laboratories of Chemistry

Marvel McClelland Hall

McClelland

McKale Memorial Center McKale Memorial Center

Meinel Optical Sciences Meinel

**Udall Center** 

Robert L. Nugent Building Nugent

Manuel Pacheco Integrated Learning Center Pacheco ILC

Robson Tennis Center **Robson Tennis Center** 

Mary Roby Gymnastics Training Center **Roby Gymnastics** 

Rogers Rountree Hall

Sydney E. Salmon Building

Salmon Frank Sancet Field

Sancet Field

Sarver Heart Center Sarver Heart Center

John P. Schaefer Center for Creative Photography Schaefer

Helen S. **Schaefer** Poetry Center Schaefer Poetry Center

Homer L. Shantz Shantz

Slonaker House

Slonaker

Smith House

Smith House

Charles E. Sonett Space Sciences Building Sonett

Steele Memorial Children's Research Center Steele MCRC

**Steward** Observatory

**Steward Observatory** 

**Udall** Center for Studies in Public Policy