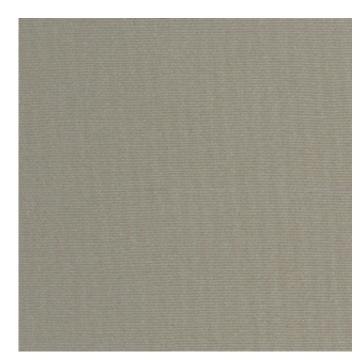

WIDTH: 46" / 116.84 cm

REPEAT: n/a

CONTENT: 100% Sunbrella® acrylic

**SELVEDGE POSITION:** Left / Right

**RECOMMENDED USES:** Awning / Marine exterior

SWATCH SIZE SHOWN ~ 8" x 8"

For more information visit www.sunbrella.com/warranty

**46" Aspen** 4668-0000