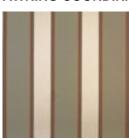

WIDTH: 46" / 116.84 cm

REPEAT: n/a

CONTENT: 100% Sunbrella® acrylic

**SELVEDGE POSITION:** Left / Right

**RECOMMENDED USES:** Awning / Marine exterior

SWATCH SIZE SHOWN ~ 8" x 8"

## **CARE AND CLEANING:**

Brush off loose dirt. Wash with a mild soap and lukewarm water solution. Rinse thoroughly. Allow to air dry. For more information visit www.sunbrella.com/cleaning

WARRANTY: 10-year

For more information visit www.sunbrella.com/warranty

**46" Aspen** 4668-0000

## **UPHOLSTERY COORDINATES**



**54" Brannon Whisper** 5621-0000



**54" Dorsett Autumn** 5698-0000

## **AWNING COORDINATES**



**46" Lankford Willow** 4972-0000

## DISCLAIMER

Monitor/printer colors may vary. Please refer to an actual fabric swatch before making your final decision.

Sunbrella® is a registered trademark of Glen Raven, Inc.