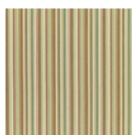

## **UPHOLSTERY COORDINATES**

**54" Brannon Whisper** 5621-0000

**54" Dorsett Autumn** 5698-0000