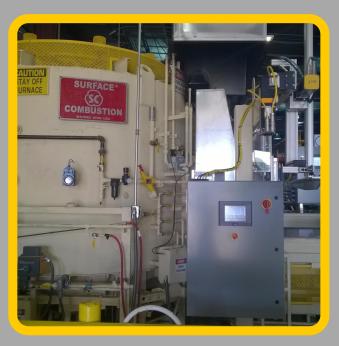

## **WE'VE MOVED!**

We are excited to announce that we have added 2,500 sq.ft. to our facility to accommodate in house builds and repairs!

Our new address is 817 Callendar Blvd. Painesville, OH 44077

Thank you for being a part of our continued success!

New skins on a Steelman oven being used for drying ceramics. Stripped it down to the skeleton and re-insulated with Minwool 1280, attached new 14 ga. sheet metal, primed and painted, ready to run.



Crombie Industrial Furnace and Oven 817 Callendar Blvd.
Painesville, Ohio 44077





Labor Omnia Vincit



## Serving American Industry Since 1997

Welding - Electrical - Temp Control Refractory - Mechanical Millwright Services - Alloy



welding



electrical



Furnace doors re-lined or built from scratch.
Also available: high temperature precast shapes.



**Burner System Installs, Parts & Service** 

## **FIND US ONLINE**













Crombie Industrial Furnace & Oven 817 Callendar Blvd.

Painesville, OH 44077



crombieindustrialfurnaceandoven.com

(440) 897-2302



@crombieindustrialfurnaceandoven.com

## Complete / Partial Furnace Rebuilds!

Refractory supplies available: fire brick, ceramic fiber, castable!