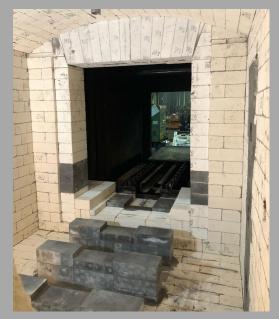

New skins on a Steelman oven being used for drying ceramics. Stripped it down to the skeleton and re-insulated with Minwool 1280, attached new 14 ga. sheet metal, primed and painted, ready to run.

Crombie Industrial Furnace and Oven 817 Callendar Blvd.
Painesville, Ohio 44077