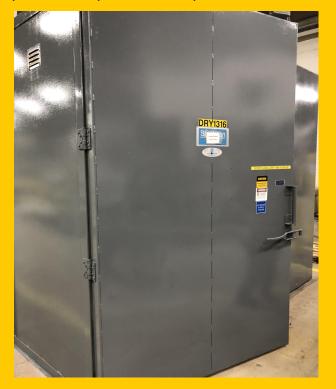

New skins on a Steelman oven being used for drying ceramics. Stripped it down to the skeleton and re-insulated with Minwool 1280, attached new 14 ga. sheet metal, primed and painted, ready to run.

Crombie Industrial Furnace and Oven 817 Callendar Blvd.
Painesville, Ohio 44077