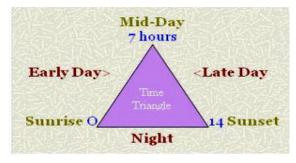

## Time-Triangle:

Day start:
O hours Sunrise ~
from 0-7 hours is Early Day
7 hours is Mid-Day ~
from 7-14 hours is Late Day
14 hours is Sunset ~
from 14-21 hours is Night

Mandatory Night-curfew from 14-21h (C.G. Klock). Night-curfew is enforced by the Shire. Night-curfew because our body is not meant to be nocturnal!