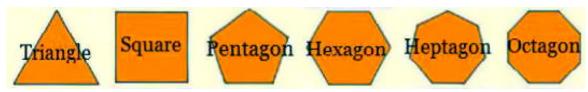

Numbers are used in geometric design: 3 sided Triangle, 4 sided Square, Rectangular, 5 sided Pentagon, 6 sided Hexagon, 7 sided Heptagon (symbol of 1 FAITH), 8 sided Octagon. Square<sup>2</sup> (2 dimensional), Cube<sup>3</sup> (3 dimensional), Cone, Cylinder...