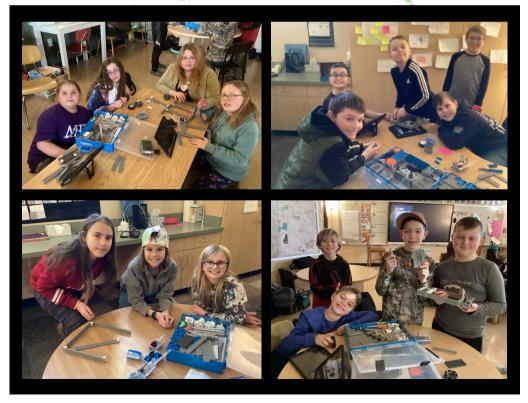

## 2022 Grants Spark Learning & Creativity

Ms. Williams received a 2022 grant for the Robotics Club at Cuivre Park Elementary. This year 22 students participated in the after school club and learned how to build and code a robot. This opportunity also helped them with 21st century skills such as collaboration, teamwork, problem solving and critical thinking.