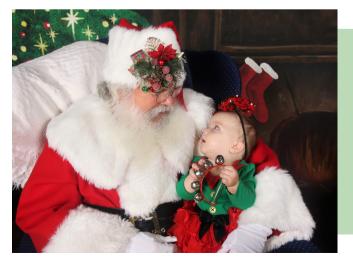

### **Photos with Santa Event**

On Sat., Nov. 26, 2022, families lined up at Main Street Elementary to have their picture taken with Santa. For the last two years, LCR3EF has enjoyed providing this opportunity to the community free of charge. All donations collected at this event were used to help fund this year's grant program.