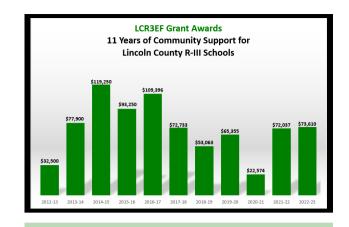

### 2022-23 Grant Awards

Thanks to the generosity of our supporters, 35 grants totaling over \$73,000 were awarded to Lincoln County R-III **School District educators in 2023!** 

CONSUMER

SCIENCE

**PHYSICAL** EDUCATION

\$790,000

IN GRANTS

**YEARS** LCR3EF was founded in 2012.

366 **GRANTS AWARDED** • 276 regular grants

• 90 mini-grants

**BUILDINGS** All 13 LCR3 school buildings have benefitted from at least one grant.

The LCR3EF has provided over \$790,000 to LCR3 in classroom grants!