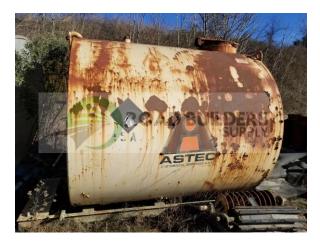

## Used Equipment: 1992 Astec Antiskid Tank

- 1992 Astec Antiskid Tank
- On Skids
- Heatec Gauge
- 7'W x 7'7" T
- Missing Motor/Pump

- All equipment subject to prior sale.
- RSB strives to ensure the accuracy of all listings, but all listings are
  - "as-is, where-is," with no implied warranty.
- All buyers are encouraged to inspect equipment personally to verify accuracy.
- All information contained in this listing sheet is confidential. It is the property of RBS and is not to be shared.
  - Road Builders Supply, LLC accepts no liability for the accuracy of the above listing.