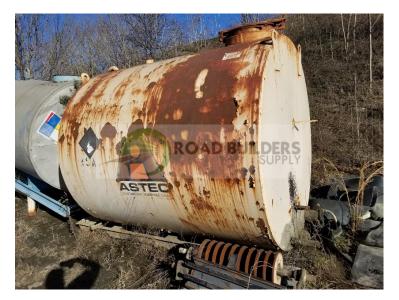

## Used Equipment: 1992 Astec Antiskid Tank

- 1992 Astec Antiskid Tank
- On Skids
- Heatec Gauge
- 7'W x 7'7" T
- Missing Motor/Pump

- All equipment subject to prior sale.
- RSB strives to ensure the accuracy of all listings, but all listings are
  - "as-is, where-is," with no implied warranty.
- All buyers are encouraged to inspect equipment personally to verify accuracy.
- All information contained in this listing sheet is confidential. It is the property of RBS and is not to be shared.
  - Road Builders Supply, LLC accepts no liability for the accuracy of the above listing.