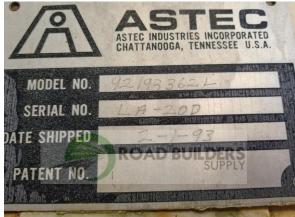

## Used Equipment: 1992 Astec Antiskid Tank

- 1992 Astec Antiskid Tank
- On Skids
- Heatec Gauge
- 7'W x 7'7" T
- Missing Motor/Pump

- All equipment subject to prior sale.
- RSB strives to ensure the accuracy of all listings, but all listings are
  - "as-is, where-is," with no implied warranty.
- All buyers are encouraged to inspect equipment personally to verify accuracy.
- All information contained in this listing sheet is confidential. It is the property of RBS and is not to be shared.
  - Road Builders Supply, LLC accepts no liability for the accuracy of the above listing.