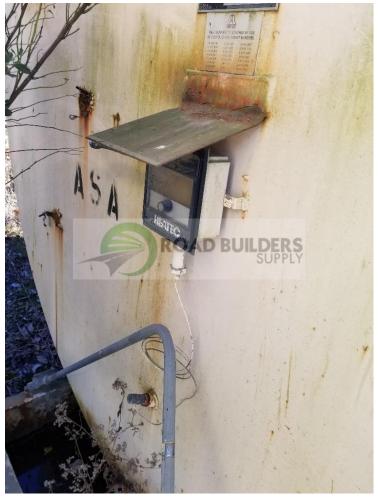

## Used Equipment: 1992 Astec Antiskid Tank

- 1992 Astec Antiskid Tank
- On Skids
- Heatec Gauge
- 7'W x 7'7" T
- Missing Motor/Pump

- All equipment subject to prior sale.
- RSB strives to ensure the accuracy of all listings, but all listings are
  - "as-is, where-is," with no implied warranty.
- All buyers are encouraged to inspect equipment personally to verify accuracy.
- All information contained in this listing sheet is confidential. It is the property of RBS and is not to be shared.
  - Road Builders Supply, LLC accepts no liability for the accuracy of the above listing.