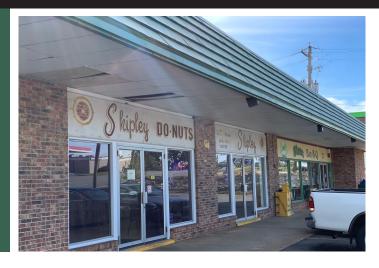

West Little Rock Office/Retail Space FOR LEASE

- \* 27,000 VPD
- \* Two curb cuts on John Barrow

Zoned C3

1307 John Barrow Rd. • Little Rock, Arkansas

LEASE RATE: \$7/SF

400 - 800 SqFt Available

First Level Units (rear of building)

## **Newly Renovated**

Tenant Improvements Negotiable

\* Next door to a new MAPCO development at Kanis & John Barrow.

FOR MORE INFORMATION, CONTACT: