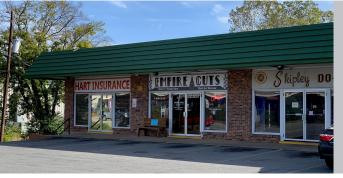

West Little Rock Office/Retail Space FOR LEASE

- \* 27,000 VPD
- \* Two curb cuts on John Barrow

Zoned C3

1307 John Barrow Rd. • Little Rock, Arkansas

LEASE RATE: \$7/SF

400 - 800 SqFt Available

First Level Units (rear of building)