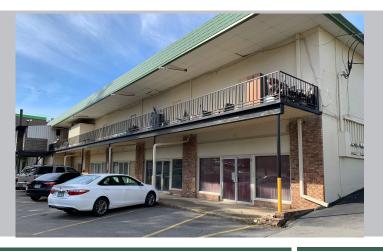

West Little Rock Office/Retail Space FOR LEASE

- \* 27,000 VPD
- \* Two curb cuts on John Barrow

Zoned C3

1307 John Barrow Rd. • Little Rock, Arkansas

LEASE RATE: \$7/SF

400 - 800 SqFt Available

First Level Units (rear of building)