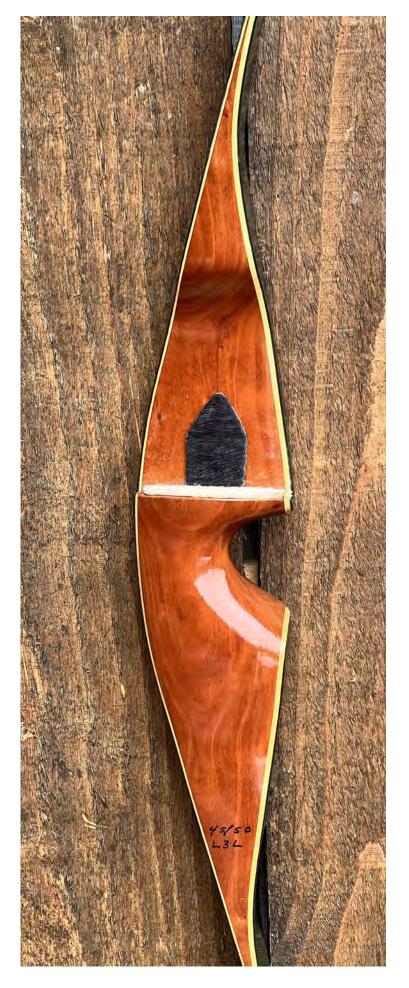

YEAR: 1970's

MAKE: Indian Archery

MODEL: Seneca

HAND: Right

DRAW WEIGHT: 50# (marked 45/50)

AMO LENGTH: 58"

PRICE: \$109.00

SHIPPING & HANDLING: \$34.00

TOTAL COST: \$143.00

DESCRIPTION: This Indian Seneca is in excellent condition. Bow has no delamination; no cracks; limbs are straight. Overlays and tips are in great condition. No drilled holes; No chips, dings or cracks. There are a couple of "scratches" on the upper side of the riser, but these look like they were minor flaws in the riser grain. No crazing or stress cracks; A few minor scratches and nicks here and there. Decal is in excellent condition.