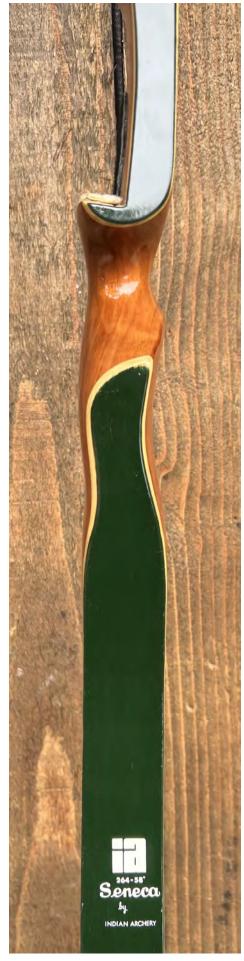

YEAR: 1970's

MAKE: Indian Archery

MODEL: Seneca

HAND: Right

DRAW WEIGHT: 50# (marked 45/50)

AMO LENGTH: 58"

PRICE: \$109.00

SHIPPING & HANDLING: \$34.00

TOTAL COST: \$143.00

DESCRIPTION: This Indian Seneca is in excellent condition. Bow has no delamination; no cracks; limbs are straight. Overlays and tips are in great condition. No drilled holes; No chips, dings or cracks. There are a couple of "scratches" on the upper side of the riser, but these look like they were minor flaws in the riser grain. No crazing or stress cracks; A few minor scratches and nicks here and there. Decal is in excellent condition.