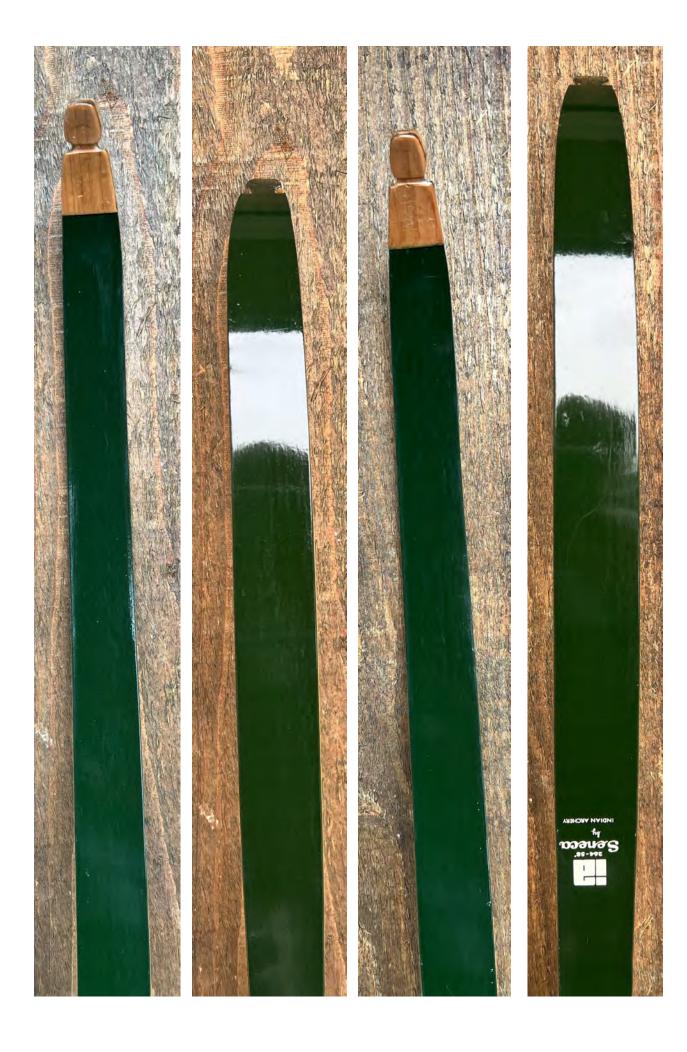

YEAR: 1970's

MAKE: Indian Archery

MODEL: Seneca

HAND: Right

DRAW WEIGHT: 50# (marked 45/50)

AMO LENGTH: 58"

PRICE: \$109.00

SHIPPING & HANDLING: \$34.00

TOTAL COST: \$143.00

DESCRIPTION: This Indian Seneca is in excellent condition. Bow has no delamination; no cracks; limbs are straight. Overlays and tips are in great condition. No drilled holes; No chips, dings or cracks. There are a couple of "scratches" on the upper side of the riser, but these look like they were minor flaws in the riser grain. No crazing or stress cracks; A few minor scratches and nicks here and there. Decal is in excellent condition.