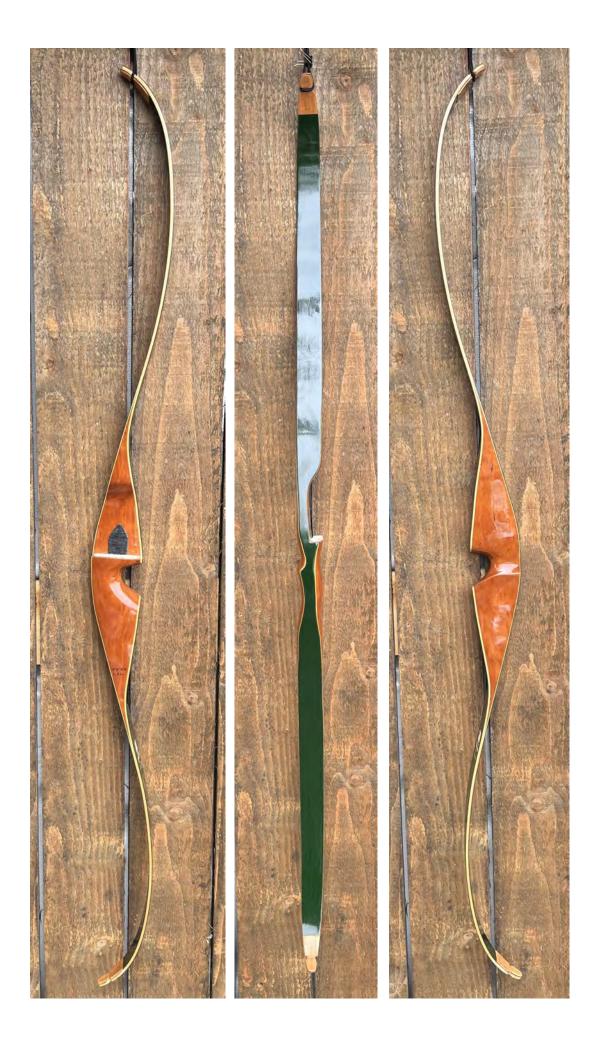

YEAR: 1970's

MAKE: Indian Archery

MODEL: Seneca

HAND: Right

DRAW WEIGHT: 50# (marked 45/50)

AMO LENGTH: 58"

PRICE: \$109.00

SHIPPING & HANDLING: \$34.00

TOTAL COST: \$143.00

DESCRIPTION: This Indian Seneca is in excellent condition. Bow has no delamination; no cracks; limbs are straight. Overlays and tips are in great condition. No drilled holes; No chips, dings or cracks. There are a couple of "scratches" on the upper side of the riser, but these look like they were minor flaws in the riser grain. No crazing or stress cracks; A few minor scratches and nicks here and there. Decal is in excellent condition.