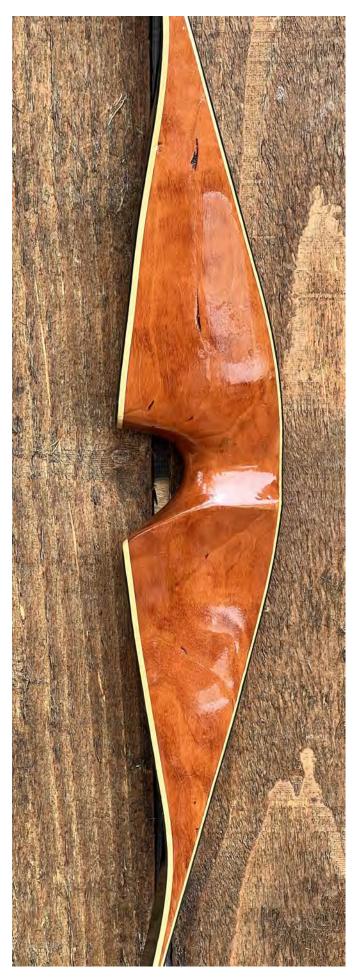

TOTAL COST: \$143.00

DESCRIPTION: This Indian Seneca is in excellent condition. Bow has no delamination; no cracks; limbs are straight. Overlays and tips are in great condition. No drilled holes; No chips, dings or cracks. There are a couple of "scratches" on the upper side of the riser, but these look like they were minor flaws in the riser grain. No crazing or stress cracks; A few minor scratches and nicks here and there. Decal is in excellent condition.