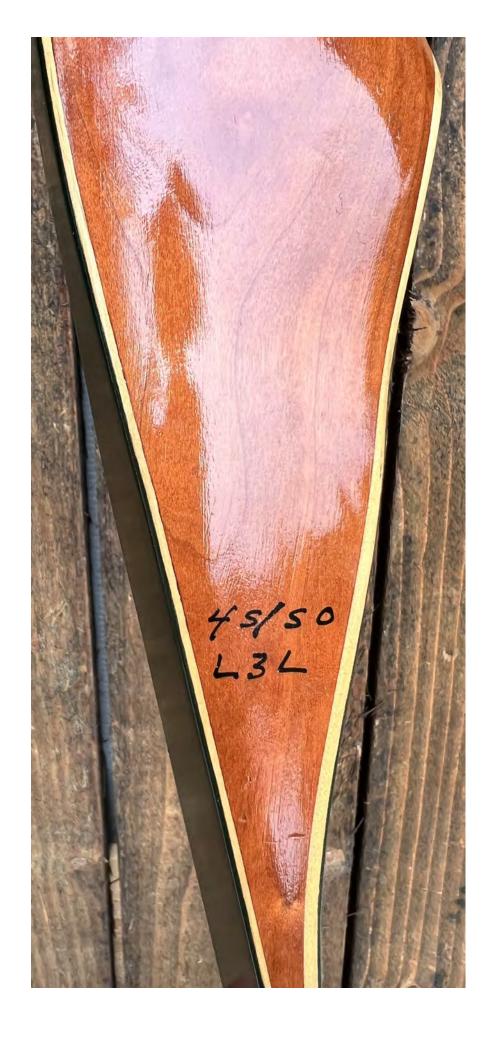

YEAR: 1970's

MAKE: Indian Archery

MODEL: Seneca

HAND: Right

DRAW WEIGHT: 50# (marked 45/50)

AMO LENGTH: 58"

PRICE: \$109.00

SHIPPING & HANDLING: \$34.00

TOTAL COST: \$143.00

DESCRIPTION: This Indian Seneca is in excellent condition. Bow has no delamination; no cracks; limbs are straight. Overlays and tips are in great condition. No drilled holes; No chips, dings or cracks. There are a couple of "scratches" on the upper side of the riser, but these look like they were minor flaws in the riser grain. No crazing or stress cracks; A few minor scratches and nicks here and there. Decal is in excellent condition.