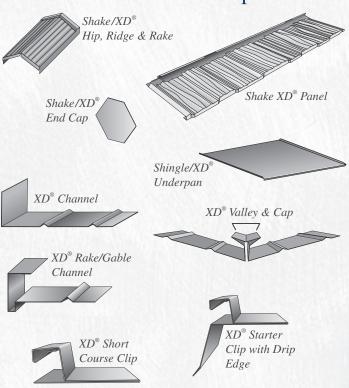

### Shake XD® Installation Components:

50 - Year Limited Warranty; 120 mph Wind Warranty; Highest Impact Resistance to Hail; Freeze/Thaw Resistant; Fire Safe; UL File #R14710; Florida Building Code, Miami-Dade County NOA, CCMC and ICC-ES reports available at www.decra.com.