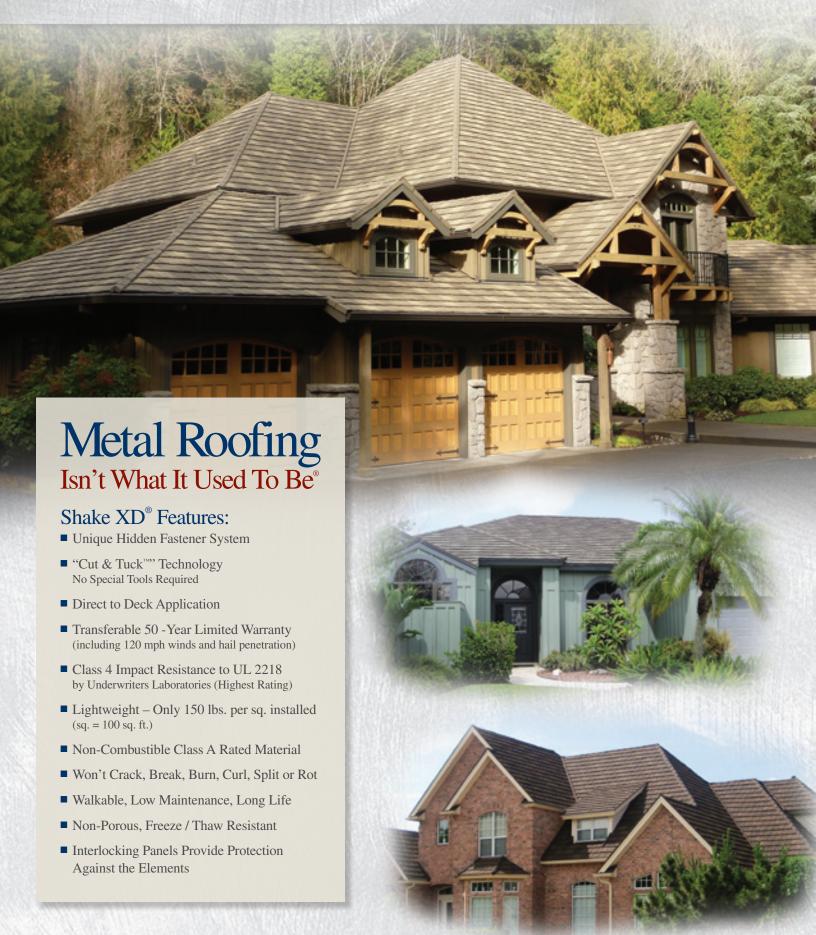

## DECRA Shake XD®



# Classic Beauty of Handsplit Wood Shake



### Shake XD® Installation Components:



50 - Year Limited Warranty; 120 mph Wind Warranty; Highest Impact Resistance to Hail; Freeze/Thaw Resistant; Fire Safe; UL File #R14710; Florida Building Code, Miami-Dade County NOA, CCMC and ICC-ES reports available at www.decra.com.













877.GO.DECRA [463.3272] | www.decra.com

#### Shake XD® Specifications:

| Panel Size ►         | 14-1/8" x 52-1/8" |
|----------------------|-------------------|
| Installed Exposure ► | 12-3/8" x 49-7/8" |
| Panels per Square ▶  | 23.4              |
| Installed Weight ►   | 150 lbs./sq.      |

#### Shake XD<sup>®</sup> Color Blends



Antique Chestnut



Pinnacle Grey