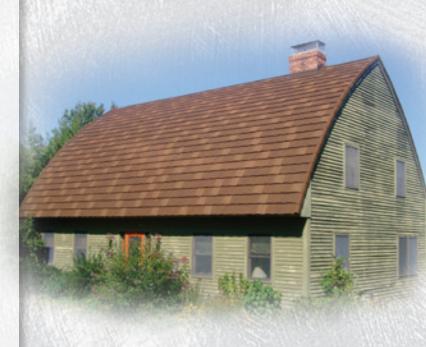

## DECRA Shake XD®

# Classic Beauty of Handsplit Wood Shake

#### Shake XD<sup>®</sup> Color Blends

Antique Chestnut

Pinnacle Grey