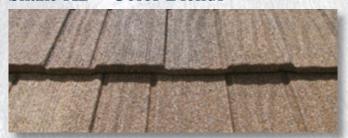

## DECRA Shake XD®



# Classic Beauty of Handsplit Wood Shake



### Shake XD® Installation Components:



50 - Year Limited Warranty; 120 mph Wind Warranty; Highest Impact Resistance to Hail; Freeze/Thaw Resistant; Fire Safe; UL File #R14710; Florida Building Code, Miami-Dade County NOA, CCMC and ICC-ES reports available at www.decra.com.













877.GO.DECRA [463.3272] | www.decra.com

#### Shake XD® Specifications:

| Panel Size ►         | 14-1/8" x 52-1/8" |
|----------------------|-------------------|
| Installed Exposure ► | 12-3/8" x 49-7/8" |
| Panels per Square ▶  | 23.4              |
| Installed Weight ►   | 150 lbs./sq.      |

#### Shake XD<sup>®</sup> Color Blends



Antique Chestnut



Pinnacle Grey