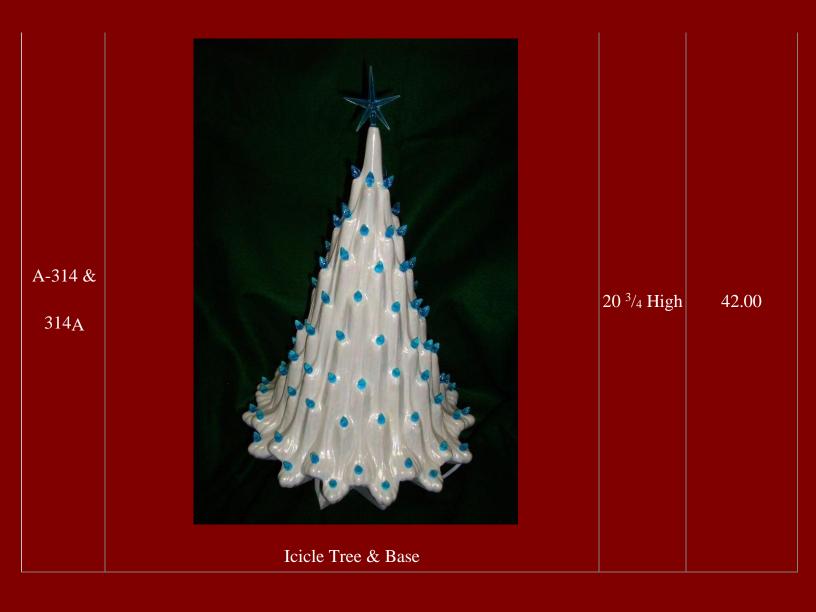

## Christmas Trees & Wreaths

| Stem<br>Number                             | Description                             | Size<br>(Inches)                           | Bisque |
|--------------------------------------------|-----------------------------------------|--------------------------------------------|--------|
| X-229                                      | Small Christmas Tree                    |                                            | 3.00   |
| (see<br>A-64 &<br>A-314A<br>also)<br>A-977 | A977  A977  Large Christmas Tree & Base | 16 3/8 Tall                                | 42.00  |
| A-64A                                      | Small Tree Ring (Layer #1)              | 14 <sup>3</sup> / <sub>8</sub><br>Diameter | 18.00  |
| A-64B                                      | Large Tree Ring (Layer #2)              | 16 <sup>3</sup> / <sub>8</sub><br>Diameter | 22.50  |