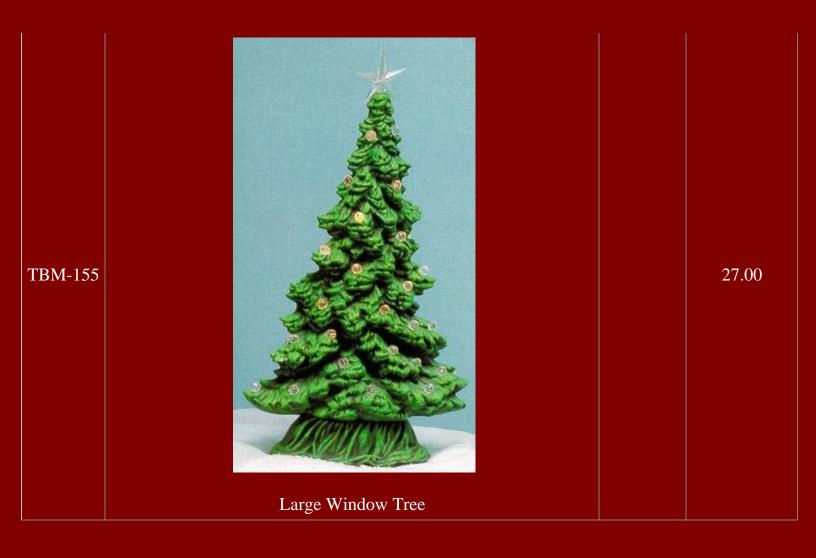

TBM-166

3.00 each

Small Bear, Angel, & Mouse for inside of TBM-165 (Wreath not

included, bear and anvel not denicted)

| TBM-174 | Small Window Tree          |                                    | 14.10 |
|---------|----------------------------|------------------------------------|-------|
| TB-114  | Tree with Bear & Fireplace | 5 <sup>1</sup> / <sub>4</sub> High | 5.90  |