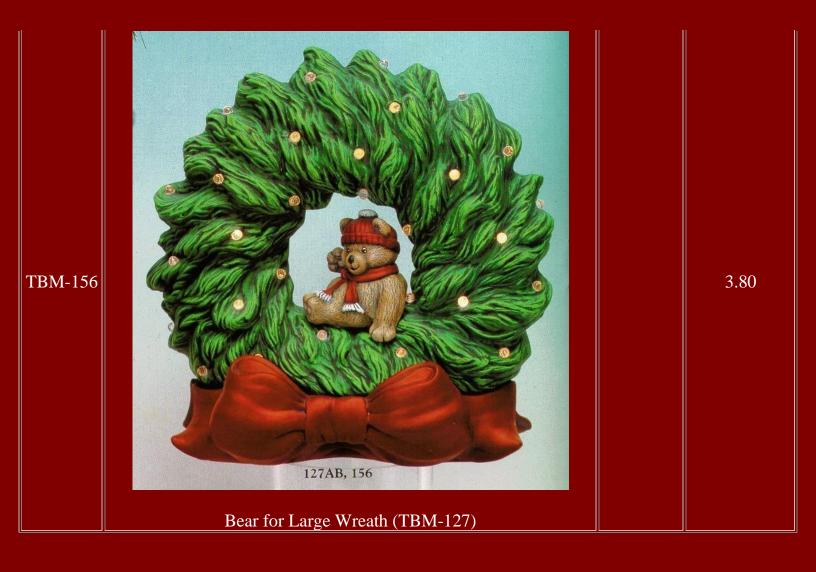

| TBM-127 | Large Pine Wreath           | 14 <sup>1</sup> / <sub>2</sub> High<br>by 11<br>Wide | 30.00 |
|---------|-----------------------------|------------------------------------------------------|-------|
| TBM-131 | Candle for Wreath (TBM-127) | 2 High by<br>3 Wide                                  | 4.40  |