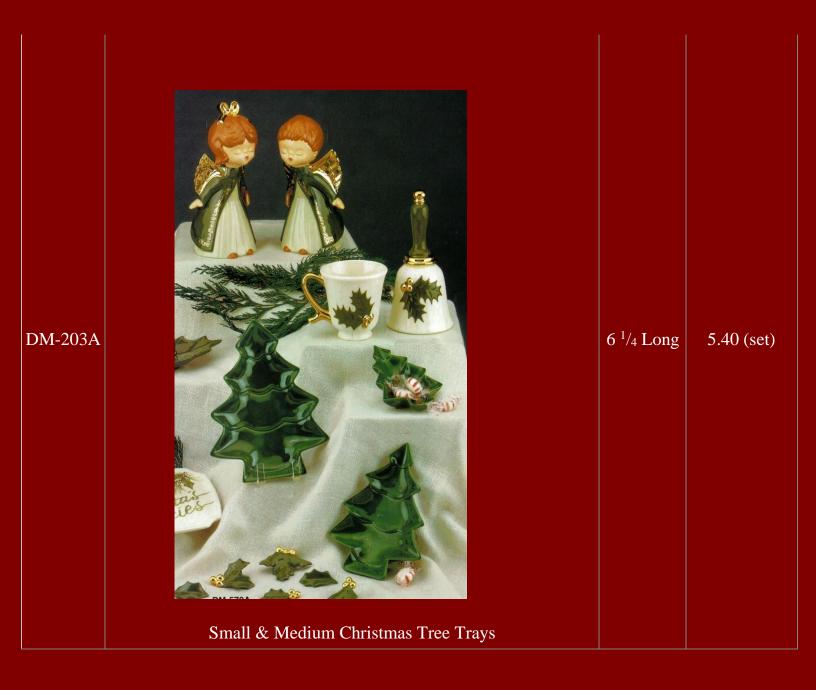

7 <sup>1</sup>/<sub>4</sub> Long

5.40

Large Christmas Tree Tray

| E&TFR-<br>101, 102 | Christmas Tree & Base |                                                                       | 4.80 |
|--------------------|-----------------------|-----------------------------------------------------------------------|------|
| GM-546             | Tiny & Small Trees    | 2 <sup>3</sup> / <sub>4</sub> & 5<br><sup>3</sup> / <sub>4</sub> Tall | 6.00 |