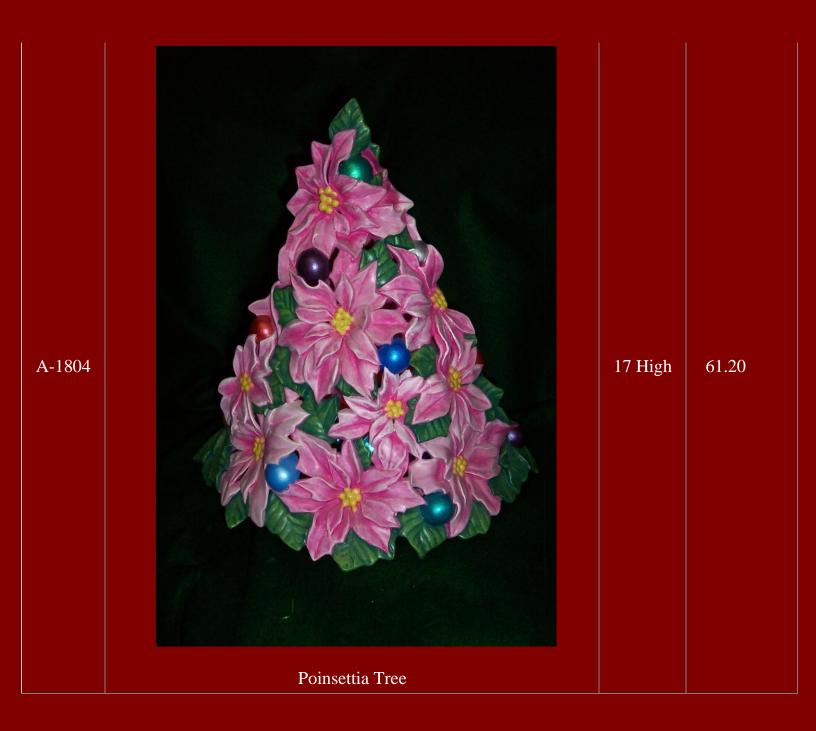

--------|-------|
| A-104A | Small Tree Ring                          | 2 <sup>1</sup> / <sub>2</sub> Tall,<br>10 <sup>3/4</sup><br>Diameter | 12.60 |











A-466

Wall Christmas Tree

The back of this tree is completely flat, so it may be mounted against a wall or a door (just don, t swing the door too hard!). Yes, it is designed to be lit!

18 High

33.00



A-977

Toy Base for A-64 Tree Series

11 1/2
Diameter by 3
High



| A-    |                          |       |
|-------|--------------------------|-------|
| 1505, |                          |       |
| 1506  |                          | 4.50  |
|       |                          | each  |
|       | Carolers for A-1504 Tree | eacii |
|       | NEW for 2017!            |       |
|       |                          |       |







| <u> </u> |  |  |  |
|----------|--|--|--|
|          |  |  |  |
|          |  |  |  |
|          |  |  |  |
|          |  |  |  |
|          |  |  |  |
|          |  |  |  |
|          |  |  |  |
|          |  |  |  |
|          |  |  |  |
|          |  |  |  |
|          |  |  |  |
|          |  |  |  |
|          |  |  |  |
|          |  |  |  |
|          |  |  |  |
|          |  |  |  |
|          |  |  |  |
|          |  |  |  |
|          |  |  |  |
|          |  |  |  |
|          |  |  |  |





| J-2146  Small Christmas Tree Candleholder/ Nightlight | 6 Tall | 13.50 |
|-------------------------------------------------------|--------|-------|
|-------------------------------------------------------|--------|-------|



Tree: 8
Tall by 7

Vide
Base: 11

1/2 Wide

27.00

J-3203 &