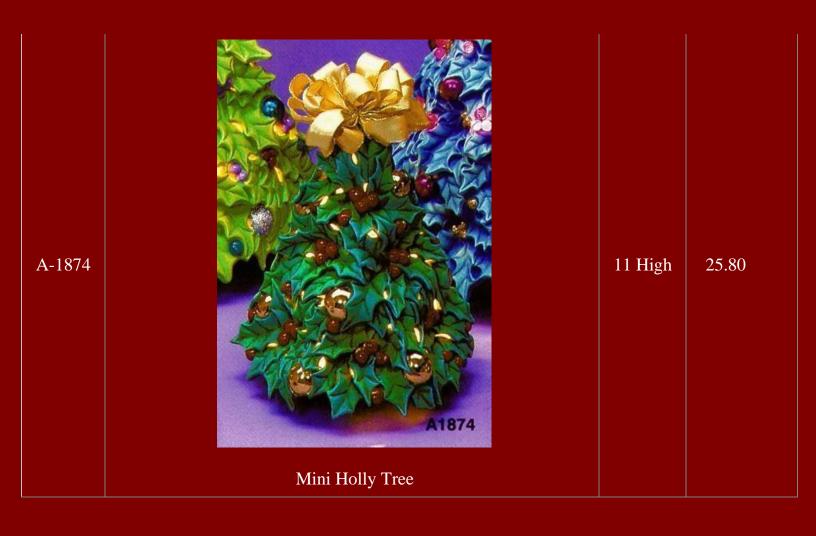

----|-------|
| 1505, |                          |       |
| 1506  |                          | 4.50  |
|       |                          | each  |
|       | Carolers for A-1504 Tree | eacii |
|       | NEW for 2017!            |       |
|       |                          |       |







| <u> </u> |  |  |  |
|----------|--|--|--|
|          |  |  |  |
|          |  |  |  |
|          |  |  |  |
|          |  |  |  |
|          |  |  |  |
|          |  |  |  |
|          |  |  |  |
|          |  |  |  |
|          |  |  |  |
|          |  |  |  |
|          |  |  |  |
|          |  |  |  |
|          |  |  |  |
|          |  |  |  |
|          |  |  |  |
|          |  |  |  |
|          |  |  |  |
|          |  |  |  |
|          |  |  |  |
|          |  |  |  |
|          |  |  |  |





| J-2146  Small Christmas Tree Candleholder/ Nightlight | 6 Tall | 13.50 |
|-------------------------------------------------------|--------|-------|
|-------------------------------------------------------|--------|-------|



Tree: 8
Tall by 7

Vide
Base: 11

1/2 Wide

27.00

J-3203 & 2365



Plain Christmas Tree & Base (can be sold without base if not lighting it up; Picture above is cut out but comes plain unless requested, cut-outs may be an additional cost).

NEW for 2017!



| J-3497 &<br>3498 | Slim Christmas Tree & Base (can be sold without base if not lighting it up) | 6 <sup>1</sup> / <sub>2</sub> Tall<br>by 3 <sup>1</sup> / <sub>2</sub><br>Diameter | 8.50 |
|------------------|-----------------------------------------------------------------------------|----------------------