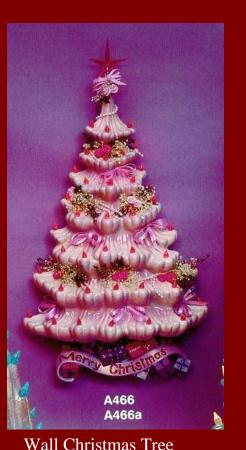

A-466

Wall Christmas Tree

The back of this tree is completely flat, so it may be mounted against a wall or a door (just don, t swing the door too hard!). Yes, it is designed to be lit!

18 High

33.00

A-977

Toy Base for A-64 Tree Series