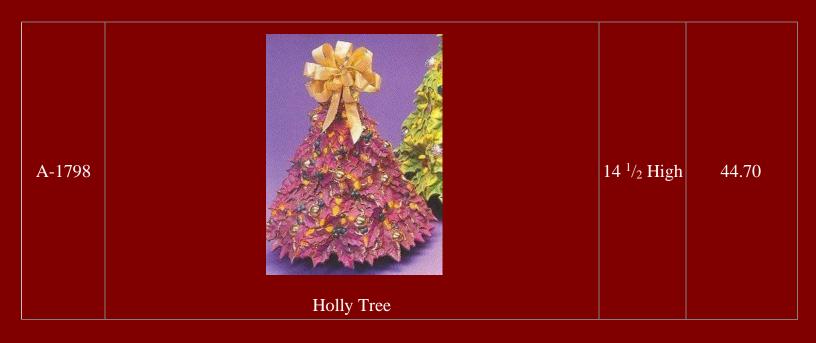

----------|-------|
| A-104A | Small Tree Ring                          | 2 <sup>1</sup> / <sub>2</sub> Tall,<br>10 <sup>3/4</sup><br>Diameter | 12.60 |











A-466

Wall Christmas Tree

The back of this tree is completely flat, so it may be mounted against a wall or a door (just don, t swing the door too hard!). Yes, it is designed to be lit!

18 High

33.00



A-977

Toy Base for A-64 Tree Series

11 1/2
Diameter by 3
High



| A-    |                          |       |
|-------|--------------------------|-------|
| 1505, |                          |       |
| 1506  |                          | 4.50  |
|       |                          | each  |
|       | Carolers for A-1504 Tree | eacii |
|       | NEW for 2017!            |       |
|       |                          |       |







| <u> </u> |  |  |  |
|----------|--|--|--|
|          |  |  |  |
|          |  |  |  |
|          |  |  |  |
|          |  |  |  |
|          |  |  |  |
|          |  |  |  |
|          |  |  |  |
|          |  |  |  |
|          |  |  |  |
|          |  |  |  |
|          |  |  |  |
|          |  |  |  |
|          |  |  |  |
|          |  |  |  |
|          |  |  |  |
|          |  |  |  |
|          |  |  |  |
|          |  |  |  |
|          |  |  |  |
|          |  |  |  |
|          |  |  |  |





| J-2146  Small Christmas Tree Candleholder/ Nightlight | 6 Tall | 13.50 |
|-------------------------------------------------------|--------|-------|
|-------------------------------------------------------|--------|-------|



Tree: 8
Tall by 7

Vide
Base: 11

1/2 Wide

27.00

J-3203