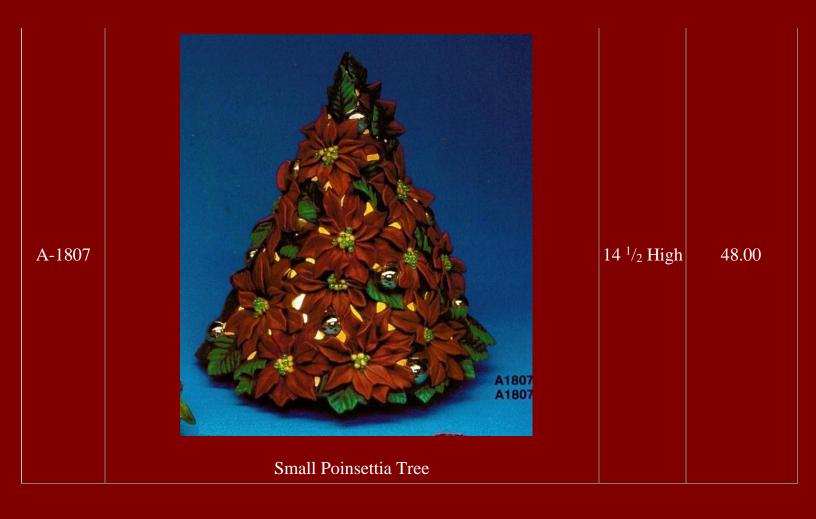

------|-------|
| 1505, |                          |       |
| 1506  |                          | 4.50  |
|       |                          | each  |
|       | Carolers for A-1504 Tree | eacii |
|       | NEW for 2017!            |       |
|       |                          |       |







| <u> </u> |  |  |  |
|----------|--|--|--|
|          |  |  |  |
|          |  |  |  |
|          |  |  |  |
|          |  |  |  |
|          |  |  |  |
|          |  |  |  |
|          |  |  |  |
|          |  |  |  |
|          |  |  |  |
|          |  |  |  |
|          |  |  |  |
|          |  |  |  |
|          |  |  |  |
|          |  |  |  |
|          |  |  |  |
|          |  |  |  |
|          |  |  |  |
|          |  |  |  |
|          |  |  |  |
|          |  |  |  |
|          |  |  |  |





| J-2146  Small Christmas Tree Candleholder/ Nightlight | 6 Tall | 13.50 |
|-------------------------------------------------------|--------|-------|
|-------------------------------------------------------|--------|-------|



Tree: 8
Tall by 7

Vide
Base: 11

1/2 Wide

27.00

J-3203 & 2365



Plain Christmas Tree & Base (can be sold without base if not lighting it up; Picture above is cut out but comes plain unless requested, cut-outs may be an additional cost).

NEW for 2017!



| J-3497 &<br>3498 | Slim Christmas Tree & Base (can be sold without base if not lighting it up) | 6 <sup>1</sup> / <sub>2</sub> Tall<br>by 3 <sup>1</sup> / <sub>2</sub><br>Diameter | 8.50 |
|------------------|-----------------------------------------------------------------------------|--------------------