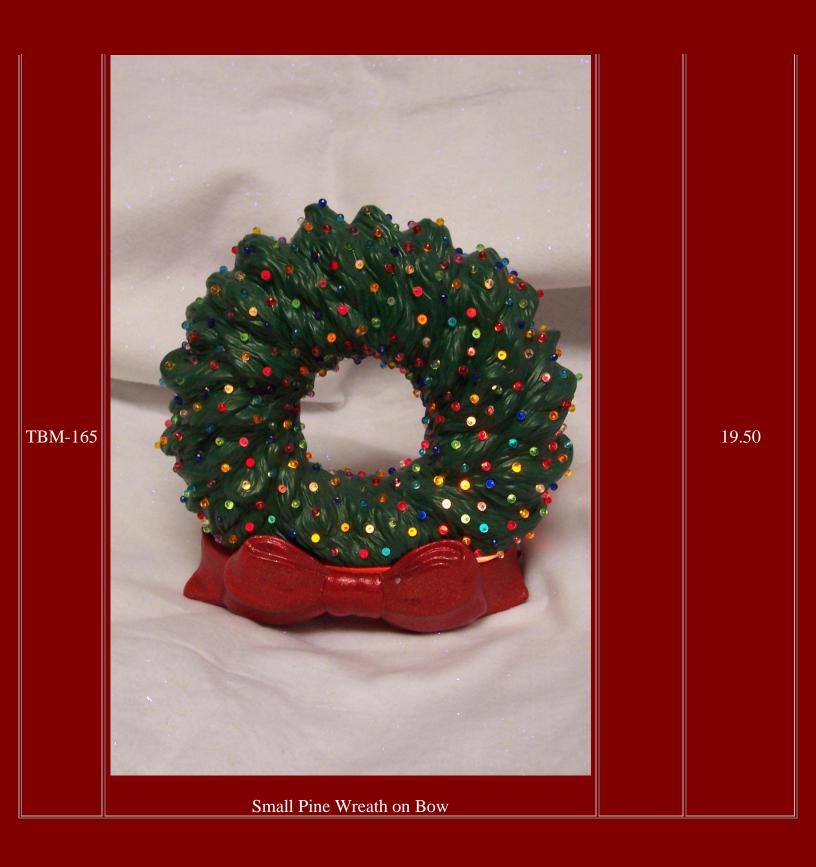

TBM-166

3.00 each

Small Bear, Angel, & Mouse for inside of TBM-165 (Wreath not

included, bear and anvel not denicted)

| TBM-174 | Small Window Tree          |                                    | 14.10 |
|---------|----------------------------|------------------------------------|-------|
| TB-114  | Tree with Bear & Fireplace | 5 <sup>1</sup> / <sub>4</sub> High | 5.90  |