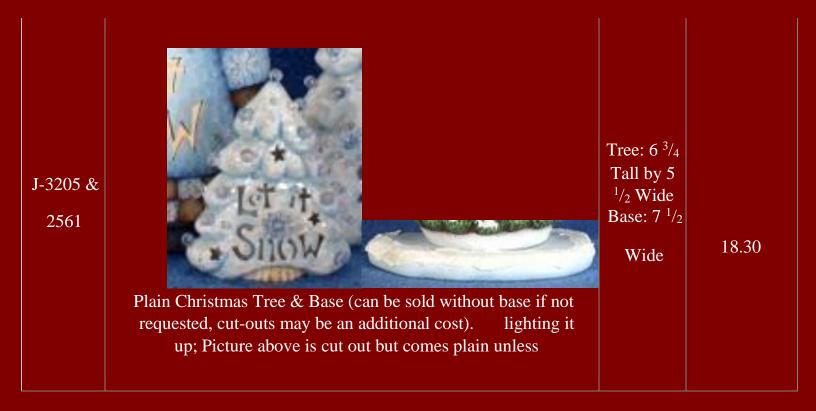

Tree: 8
Tall by 7

Vide
Base: 11

1/2 Wide

27.00

J-3203 & 2365

Plain Christmas Tree & Base (can be sold without base if not lighting it up; Picture above is cut out but comes plain unless requested, cut-outs may be an additional cost).