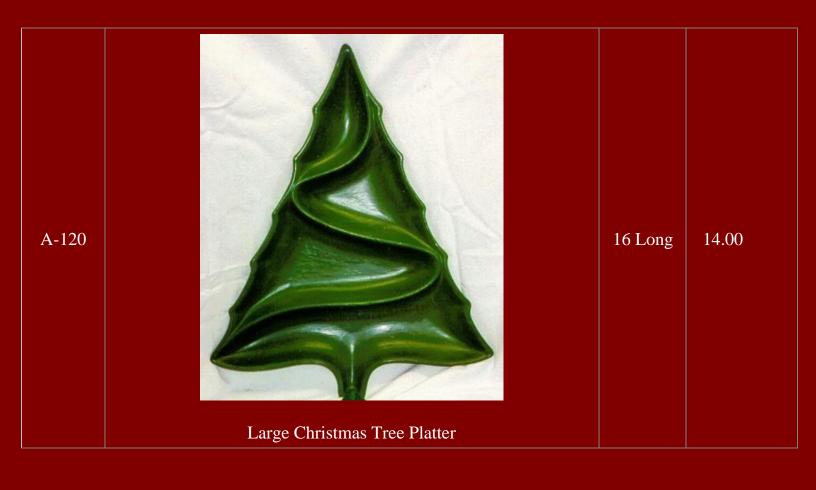

7 <sup>1</sup>/<sub>4</sub> Long

5.40

Large Christmas Tree Tray

| E&TFR-<br>101, 102 | Christmas Tree & Base |                                                                       | 4.80 |
|--------------------|-----------------------|-----------------------------------------------------------------------|------|
| GM-546             | Tiny & Small Trees    | 2 <sup>3</sup> / <sub>4</sub> & 5<br><sup>3</sup> / <sub>4</sub> Tall | 6.00 |