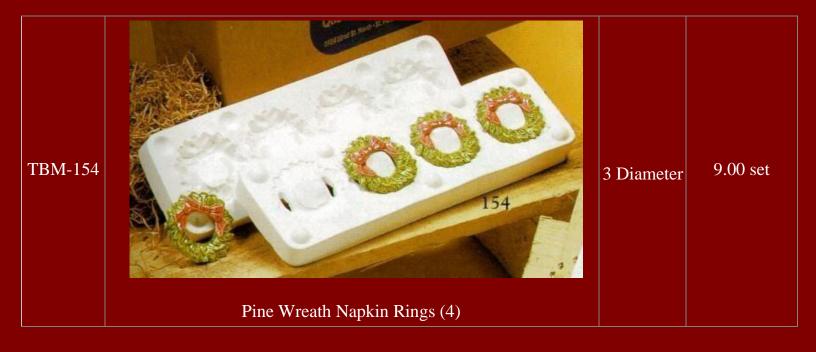

| TBM-127 | Large Pine Wreath           | 14 <sup>1</sup> / <sub>2</sub> High<br>by 11<br>Wide | 30.00 |
|---------|-----------------------------|------------------------------------------------------|-------|
| TBM-131 | Candle for Wreath (TBM-127) | 2 High by<br>3 Wide                                  | 4.40  |