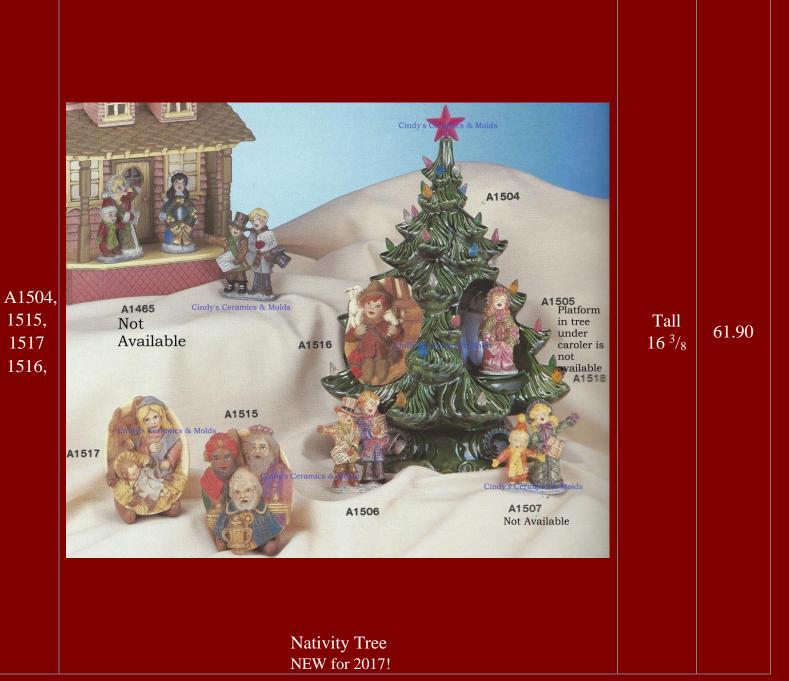

11 1/2
Diameter by 3
High

| A-    |                          |       |
|-------|--------------------------|-------|
| 1505, |                          |       |
| 1506  |                          | 4.50  |
|       |                          | each  |
|       | Carolers for A-1504 Tree | eacii |
|       | NEW for 2017!            |       |
|       |                          |       |