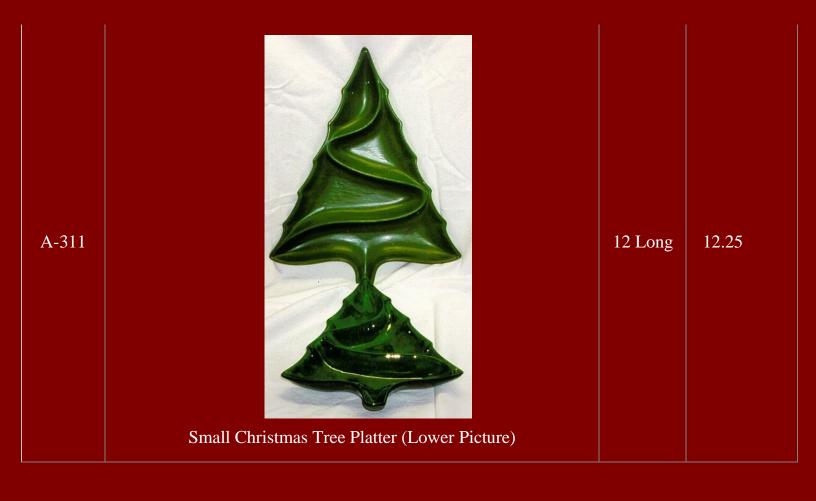

so)<br>A-977 | A977  A977  Large Christmas Tree & Base | 16 3/8 Tall                                | 42.00  |
| A-64A                                      | Small Tree Ring (Layer #1)              | 14 <sup>3</sup> / <sub>8</sub><br>Diameter | 18.00  |
| A-64B                                      | Large Tree Ring (Layer #2)              | 16 <sup>3</sup> / <sub>8</sub><br>Diameter | 22.50  |

| A-104  | A104 A104A A1184  Regular Christmas Tree | 13 <sup>1</sup> / <sub>2</sub> Tall                                  | 25.50 |
|--------|------------------------------------------|----------------------------------------------------------------------|-------|
| A-104A | Small Tree Ring                          | 2 <sup>1</sup> / <sub>2</sub> Tall,<br>10 <sup>3/4</sup><br>Diameter | 12.60 |











A-466

Wall Christmas Tree

The back of this tree is completely flat, so it may be mounted against a wall or a door (just don, t swing the door too hard!). Yes, it is designed to be lit!

18 High

33.00



A-977

Toy Base for A-64 Tree Series

11 1/2
Diameter by 3
High



| A-    |                          |       |
|-------|--------------------------|-------|
| 1505, |                          |       |
| 1506  |                          | 4.50  |
|       |                          | each  |
|       | Carolers for A-1504 Tree | eacii |
|       | NEW for 2017!            |       |
|       |                          |       |







| <u> </u> |  |  |  |
|----------|--|--|--|
|          |  |  |  |
|          |  |  |  |
|          |  |  |  |
|          |  |  |  |
|          |  |  |