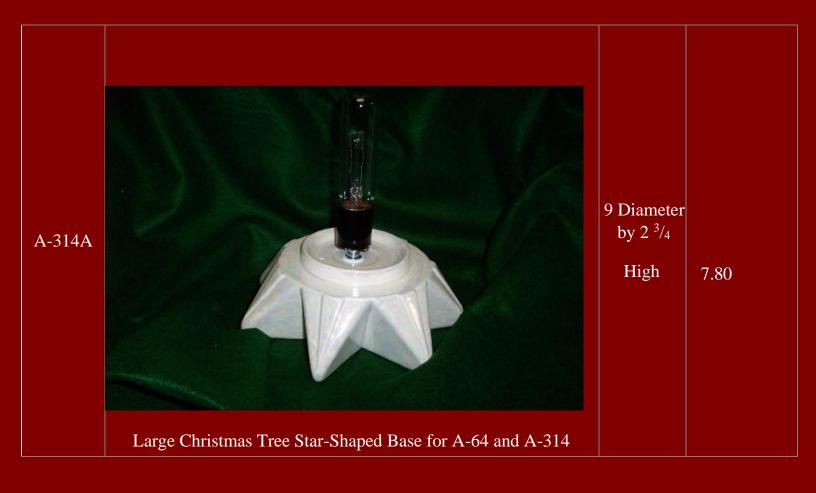

## Christmas Trees & Wreaths

| Stem<br>Number                             | Description                             | Size<br>(Inches)                           | Bisque |
|--------------------------------------------|-----------------------------------------|--------------------------------------------|--------|
| X-229                                      | Small Christmas Tree                    |                                            | 3.00   |
| (see<br>A-64 &<br>A-314A<br>also)<br>A-977 | A977  A977  Large Christmas Tree & Base | 16 3/8 Tall                                | 42.00  |
| A-64A                                      | Small Tree Ring (Layer #1)              | 14 <sup>3</sup> / <sub>8</sub><br>Diameter | 18.00  |
| A-64B                                      | Large Tree Ring (Layer #2)              | 16 <sup>3</sup> / <sub>8</sub><br>Diameter | 22.50  |