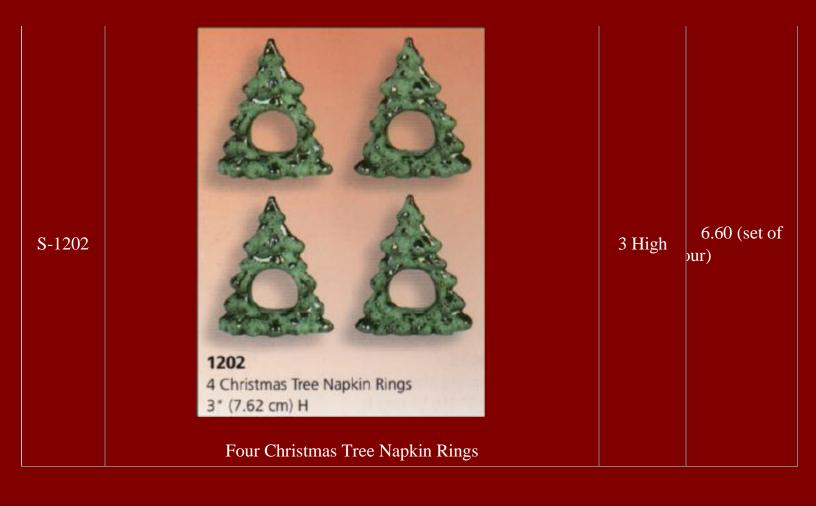

| FM-763  Christmas Tree Napkin Holder  RIV-972  Two Christmas Trees  NEW for 2017!  RI-SO-0  Tree Dish Candleholder  6 by 7 3/4  20.70  6 Tall  4.75 | NM-1758 | Sierra Spruce Napkin Rings (3) |                                    | 9.90 (set) |
|-----------------------------------------------------------------------------------------------------------------------------------------------------|---------|--------------------------------|------------------------------------|------------|
| RIV-972  Two Christmas Trees  NEW for 2017!  6 Tall  4.75                                                                                           | FM-763  | Christmas Tree Nankin Holder   | 6 by 7 <sup>3</sup> / <sub>4</sub> | 20.70      |
|                                                                                                                                                     | RIV-972 | Two Christmas Trees            | 6 Tall                             | 4.75       |
|                                                                                                                                                     | RI-SO-0 | Tree Dish Candleholder         |                                    | 4.75       |