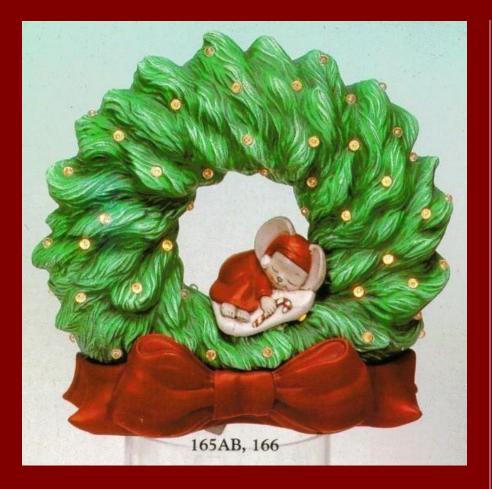

TBM-166

3.00 each

Small Bear, Angel, & Mouse for inside of TBM-165 (Wreath not

included, bear and anvel not denicted)

| TBM-174 | Small Window Tree          |                                    | 14.10 |
|---------|----------------------------|------------------------------------|-------|
| TB-114  | Tree with Bear & Fireplace | 5 <sup>1</sup> / <sub>4</sub> High | 5.90  |