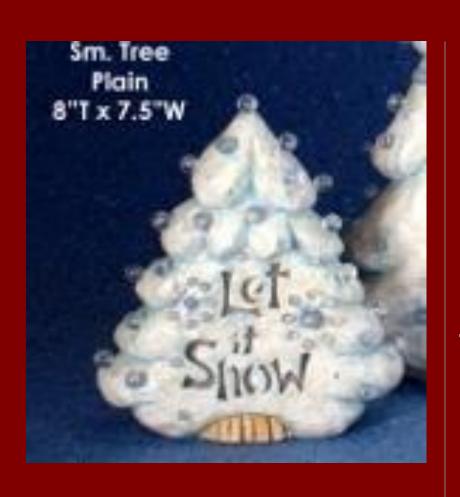

Tree: 8
Tall by 7

Vide
Base: 11

1/2 Wide

27.00

J-3203 & 2365

Plain Christmas Tree & Base (can be sold without base if not lighting it up; Picture above is cut out but comes plain unless requested, cut-outs may be an additional cost).