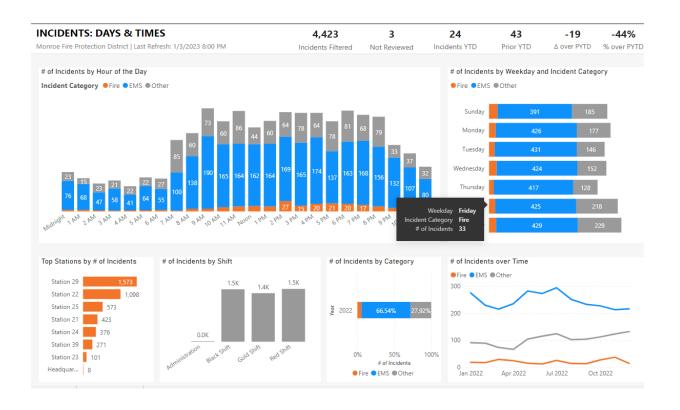

## Monroe Fire Protection District Statistical Summary 2022

| <b>INCIDENTS BY CATEGORY:</b>          | <b>COUNT:</b> |  |
|----------------------------------------|---------------|--|
| Fires                                  | 247           |  |
| Structure                              | 79            |  |
| Vehicle                                | 26            |  |
| Wildland                               | 95            |  |
| Other                                  | 47            |  |
| Over Pressure Rupture                  | 6             |  |
| <b>Emergency Medical Service Calls</b> | 2948          |  |
| Medical                                | 1904          |  |
| EMS Crew Assist                        | 764           |  |
| Motor Vehicle Accident                 | 280           |  |
| Hazardous Condition (no fire)          | 169           |  |
| Service Calls                          | 426           |  |
| <b>Good Intent Calls</b>               | 376           |  |
| False Alarms                           | 240           |  |
| Severe Weather                         | 2             |  |
| <b>Special Incidents</b>               | 18            |  |
| TOTAL                                  | 4432          |  |
| <b>2021 TOTAL</b>                      | 4173          |  |
|                                        |               |  |

## **INCIDENTS BY DISTRICT TOWNSHIP**

|              |       | *************************************** |  |
|--------------|-------|-----------------------------------------|--|
| Benton       |       | 233                                     |  |
| Bloomington  |       | 410                                     |  |
| Clear Creek  |       | 430                                     |  |
| Indian Creek |       | 100                                     |  |
| Perry        |       | 1063                                    |  |
| Van Buren    |       | 1548                                    |  |
| Washington   |       | 246                                     |  |
|              | TOTAL | 4030                                    |  |

## INCIDENTS BY FIRE PROTECTION CONTRACTED TOWNSHIPS

| Polk       |       | 73  |  |
|------------|-------|-----|--|
| Salt Creek |       | 174 |  |
|            | TOTAL | 247 |  |

## **INCIDENTS BY AID GIVEN**

| Bean Blossom              | 8   |
|---------------------------|-----|
| <b>Bloomington (City)</b> | 36  |
| Ellettsville              | 26  |
| Richland Township (EFD)   | 26  |
| <b>Greene County</b>      | 50  |
| <b>Lawrence County</b>    | 6   |
| <b>Brown County</b>       | 3   |
| Owen County               | 0   |
| Morgan County             | 0   |
| TOTAL                     | 155 |
| Aid Received              | 20  |

## **Average RESPONSE Time (Dispatch to Arrival)**

|            |             | · -           |             |             |  |
|------------|-------------|---------------|-------------|-------------|--|
| STATION    | EMS         |               | FIRE        |             |  |
| STATION    | <u>2021</u> | <u>2022</u>   | <u>2021</u> | <u>2022</u> |  |
| Station 21 | 7:27        | 7:21          | 9:06        | 11:26       |  |
| Station 22 | 6:37        | 6:32          | 7:55        | 8:39        |  |
| Station 23 | 6:44        | 7:42          | 11:10       | 9:51        |  |
| Station 24 | 9:43        | 9:35          | 13:32       | 12:00       |  |
| Station 25 | 10:00       | 10:13         | 11:16       | 12:40       |  |
| Station 29 | 6:15        | 6:42          | 7:43        | 7:30        |  |
| Station 39 | 5:49        | 6:11          | 7:05        | 8:03        |  |
|            | AVERAGE F   | FOR ALL CALLS | 7:14        | 7:21        |  |

## **Average TURNOUT Time (Dispatch to En-route)**

|            | 8               | \ 1           | ,           |             |  |
|------------|-----------------|---------------|-------------|-------------|--|
| STATION    | EMS             | EMS           |             | FIRE        |  |
| SIATION    | <u>2021</u>     | <u>2022</u>   | <u>2021</u> | <u>2022</u> |  |
| Station 21 | 1:15            | 1:12          | 1:09        | 1:40        |  |
| Station 22 | 1:04            | 1:08          | 1:35        | 1:21        |  |
| Station 23 | 1:16            | 1:08          | 1:04        | 1:28        |  |
| Station 24 | 1:33            | 1:08          | 2:02        | 1:22        |  |
| Station 25 | 1:20            | 1:08          | 2:17        | 1:36        |  |
| Station 29 | 0:54            | 0:57          | 1:08        | 1:14        |  |
| Station 39 | 0:54            | 0:59          | 1:26        | 1:26        |  |
|            | AVERAGE F       | FOR ALL CALLS | 1:06        | 1:03        |  |
|            | AVERAGE TIME SP | PENT ON SCENE | 28:07       | 32:32       |  |

| Incid      | ent Series                                                | # of Incidents |
|------------|-----------------------------------------------------------|----------------|
| + 1        | XX - Fire                                                 | 456            |
|            | XX - Overpressure Rupture,<br>xplosion, Overheat(no fire) | 15             |
|            | XX - Rescue & Emergency Medical<br>ervice Incident        | 6,067          |
| + 4        | XX - Hazardous Condition (No Fire)                        | 320            |
| + 5        | XX - Service Call                                         | 561            |
| <b>±</b> 6 | XX - Good Intent Call                                     | 733            |
| + 7        | XX - False Alarm & False Call                             | 439            |
|            | XX - Severe Weather & Natural<br>Disaster                 | 4              |
| + 9        | XX - Special Incident Type                                | 35             |
| T          | otal                                                      | 8,630          |