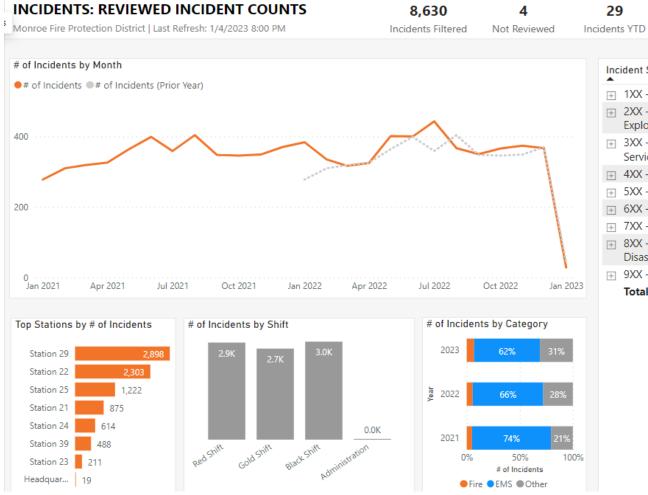

| Incid      | ent Series                                                | # of Incidents |
|------------|-----------------------------------------------------------|----------------|
| + 1        | XX - Fire                                                 | 456            |
|            | XX - Overpressure Rupture,<br>xplosion, Overheat(no fire) | 15             |
|            | XX - Rescue & Emergency Medical<br>ervice Incident        | 6,067          |
| + 4        | XX - Hazardous Condition (No Fire)                        | 320            |
| + 5        | XX - Service Call                                         | 561            |
| <b>±</b> 6 | XX - Good Intent Call                                     | 733            |
| + 7        | XX - False Alarm & False Call                             | 439            |
|            | XX - Severe Weather & Natural<br>Disaster                 | 4              |
| + 9        | XX - Special Incident Type                                | 35             |
| T          | otal                                                      | 8,630          |

-28

-49%

Δ over PYTD % over PYTD

57

Prior YTD