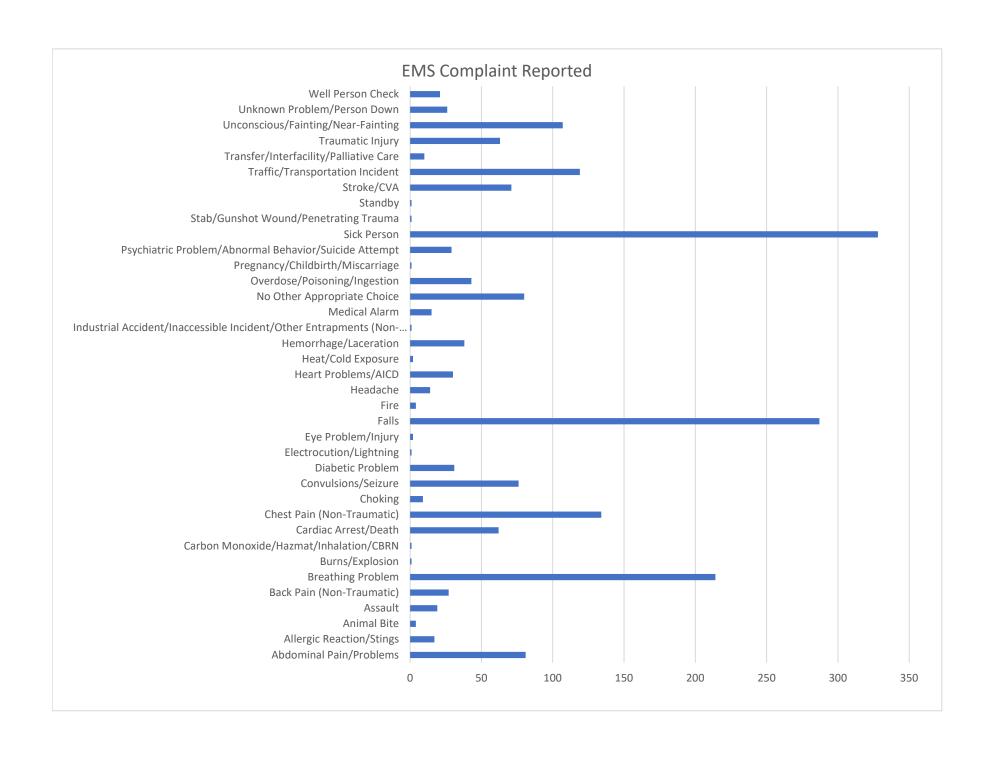

## EMS Response Summary - January 1, 2022 to December 31, 2022

| -                         | Total Number of calls for the period: | 4432                        |    |
|---------------------------|---------------------------------------|-----------------------------|----|
| 5                         | Total number of EMS related Calls:    | 2948                        |    |
| ASA Administration:       | 34                                    | Assist w/Patient's Nitro:   | 5  |
| Glucose Administration:   | 8                                     | Assist w/Patient's Epi Pen: | 0  |
| Narcan Administration:    | 23                                    | Assist w/Patient's Inhaler: | 6  |
| Epi Pen Administration:   | 6                                     | Defibrilator Use:           | 20 |
| Combitube/Non-visualized: | 19                                    | BVM Use: _                  | 39 |
| Oral Airway:              | 7                                     | CPR:                        | 37 |
| Nasal Airway: _           | 11                                    | Other:                      |    |