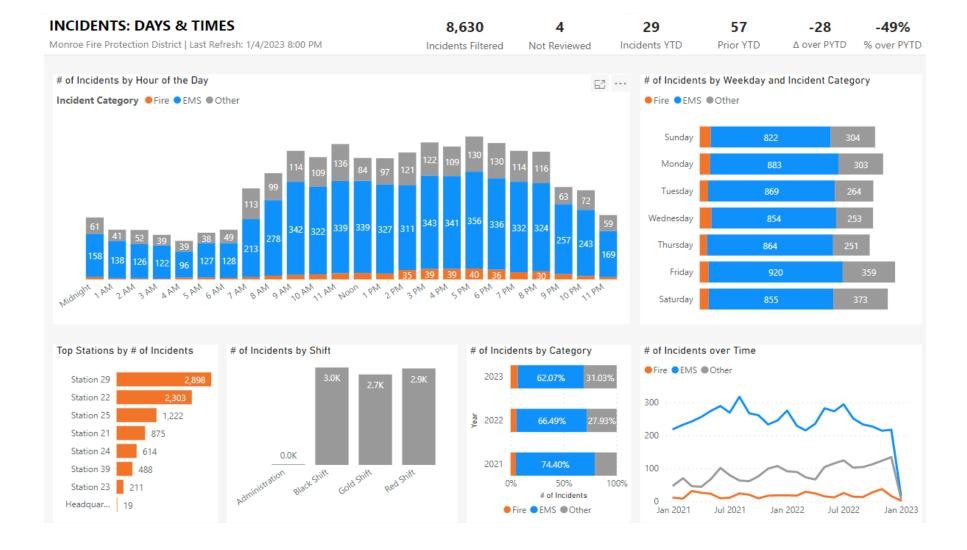

| Incid      | ent Series                                                | # of Incidents |
|------------|-----------------------------------------------------------|----------------|
| + 1        | XX - Fire                                                 | 456            |
|            | XX - Overpressure Rupture,<br>xplosion, Overheat(no fire) | 15             |
|            | XX - Rescue & Emergency Medical<br>ervice Incident        | 6,067          |
| + 4        | XX - Hazardous Condition (No Fire)                        | 320            |
| + 5        | XX - Service Call                                         | 561            |
| <b>±</b> 6 | XX - Good Intent Call                                     | 733            |
| + 7        | XX - False Alarm & False Call                             | 439            |
|            | XX - Severe Weather & Natural<br>Disaster                 | 4              |
| + 9        | XX - Special Incident Type                                | 35             |
| T          | otal                                                      | 8,630          |

-28

-49%

Δ over PYTD % over PYTD

57

Prior YTD