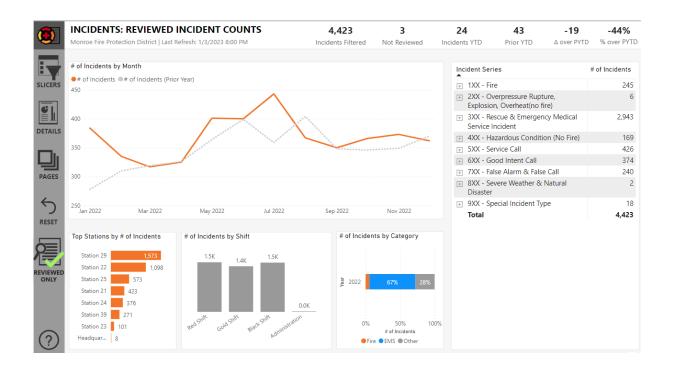

## Monroe Fire Protection District Statistical Summary 2022

| <b>INCIDENTS BY CATEGORY:</b>          | <b>COUNT:</b> |  |
|----------------------------------------|---------------|--|
| Fires                                  | 247           |  |
| Structure                              | 79            |  |
| Vehicle                                | 26            |  |
| Wildland                               | 95            |  |
| Other                                  | 47            |  |
| Over Pressure Rupture                  | 6             |  |
| <b>Emergency Medical Service Calls</b> | 2948          |  |
| Medical                                | 1904          |  |
| EMS Crew Assist                        | 764           |  |
| Motor Vehicle Accident                 | 280           |  |
| Hazardous Condition (no fire)          | 169           |  |
| Service Calls                          | 426           |  |
| <b>Good Intent Calls</b>               | 376           |  |
| False Alarms                           | 240           |  |
| Severe Weather                         | 2             |  |
| <b>Special Incidents</b>               | 18            |  |
| TOTAL                                  | 4432          |  |
| <b>2021 TOTAL</b>                      | 4173          |  |
|                                        |               |  |

## **INCIDENTS BY DISTRICT TOWNSHIP**

|              |       | *************************************** |  |
|--------------|-------|-----------------------------------------|--|
| Benton       |       | 233                                     |  |
| Bloomington  |       | 410                                     |  |
| Clear Creek  |       | 430                                     |  |
| Indian Creek |       | 100                                     |  |
| Perry        |       | 1063                                    |  |
| Van Buren    |       | 1548                                    |  |
| Washington   |       | 246                                     |  |
|              | TOTAL | 4030                                    |  |

| Incid      | ent Series                                                | # of Incidents |
|------------|-----------------------------------------------------------|----------------|
| + 1        | XX - Fire                                                 | 456            |
|            | XX - Overpressure Rupture,<br>xplosion, Overheat(no fire) | 15             |
|            | XX - Rescue & Emergency Medical<br>ervice Incident        | 6,067          |
| + 4        | XX - Hazardous Condition (No Fire)                        | 320            |
| + 5        | XX - Service Call                                         | 561            |
| <b>±</b> 6 | XX - Good Intent Call                                     | 733            |
| + 7        | XX - False Alarm & False Call                             | 439            |
|            | XX - Severe Weather & Natural<br>Disaster                 | 4              |
| + 9        | XX - Special Incident Type                                | 35             |
| T          | otal                                                      | 8,630          |