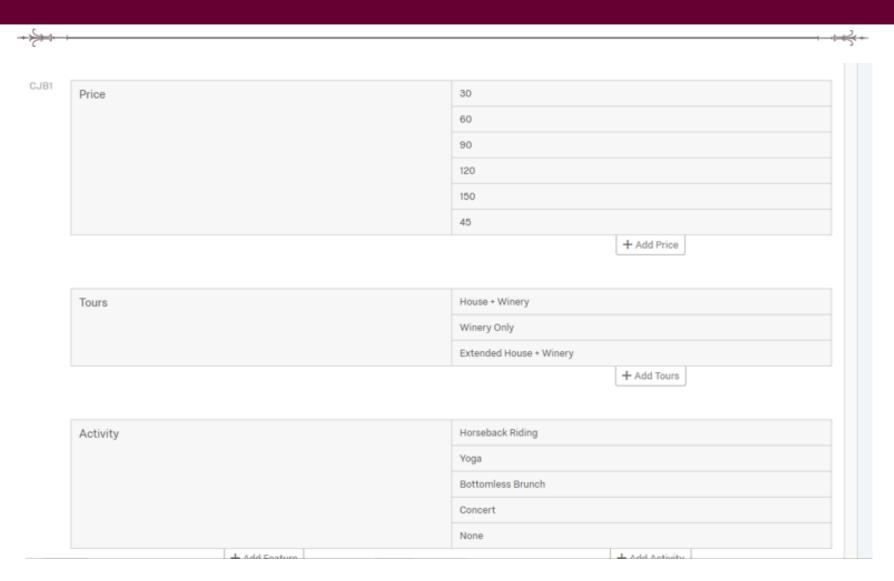

| 0                    | 0                 | 0                    | 0             |
| Indie                                             | 0                    | 0                 | 0                    | 0             |
| Alternative                                       | 0                    | 0                 | 0                    | 0             |
| Bluegrass                                         | 0                    | 0                 | 0                    | 0             |
| Jazz                                              | 0                    | 0                 | 0                    | 0             |
|                                                   |                      |                   | 0                    | _             |

Country





## Conjoint analysis







## Video options



What comes to mind/what associations do you make after watching this video?







## Video options







## Qualtrics panels quote





| JOB                       | PAYMENT TERMS               |
|---------------------------|-----------------------------|
| Qual713-0303SEMillennials | Net 30 of receiving invoice |

| QTY | DESCRIPTION                                           | UNIT PRICE | LINE TOTAL |
|-----|-------------------------------------------------------|------------|------------|
| 600 | Targeting: Millennials (18-34 years old)              | \$5.00     | \$3,000.00 |
|     | - Min of 10% per state:                               |            |            |
|     | North Carolina                                        |            |            |
|