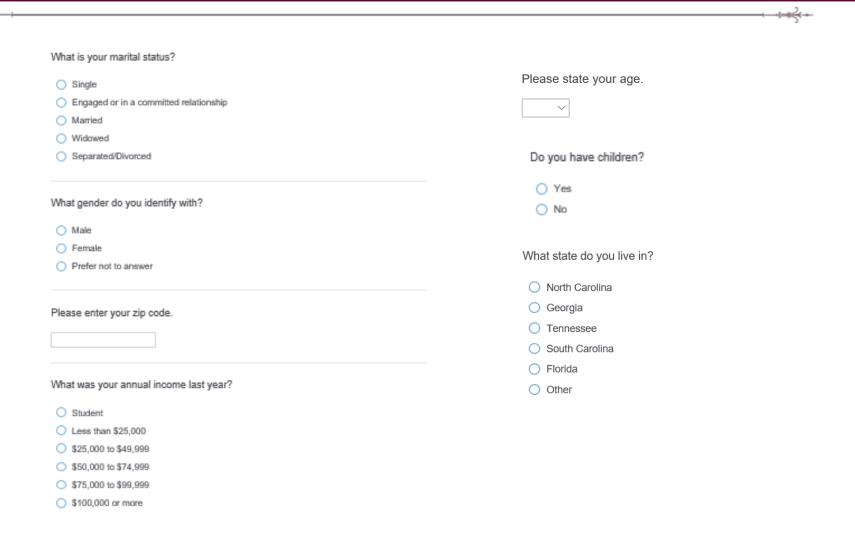

## Qualtrics survey filtering questions

### What state do you live in?

- North Carolina
- Georgia
- Tennessee
- South Carolina
- Florida
- Other

## Preliminary Survey Questions: Demographic questions targeted at identifying millennial subgroups best suited to the Biltmore brand