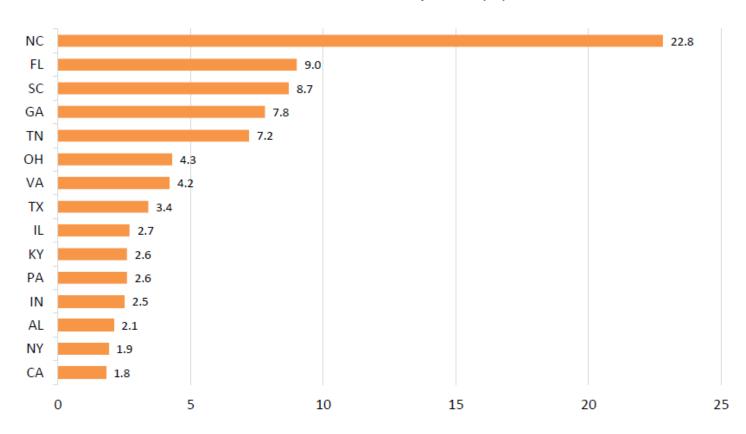

## State residence question ensures respondents reside in the Biltmore's primary catchment area

#### Individual Ticket Sales by State (%)