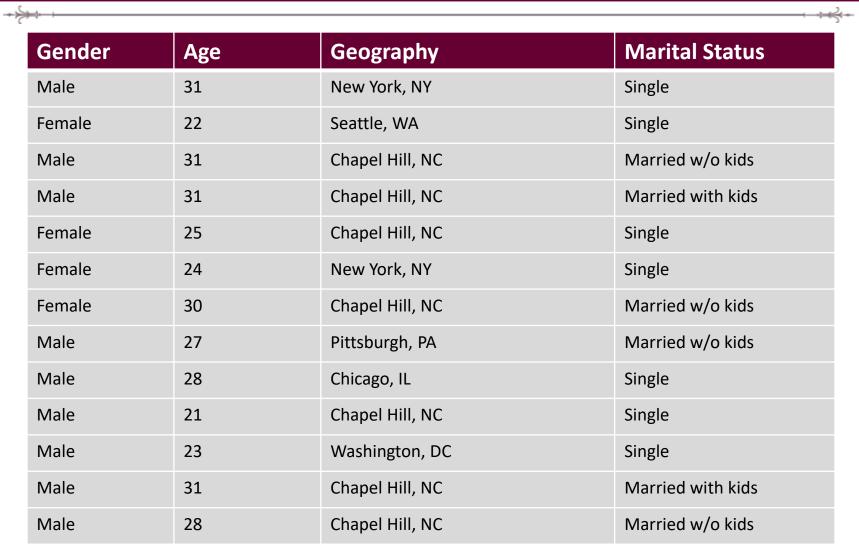

## Interview list

| Gender | Age | Geography         | Marital Status    |
|--------|-----|-------------------|-------------------|
| Female | 21  | Charleston, SC    | Single            |
| Male   | 24  | Charlotte, NC     | Single            |
| Female | 29  | Richmond, VA      | Married w/o kids  |
| Male   | 32  | Charlotte, NC     | Married with kids |
| Female | 21  | Winston Salem, NC | Single            |
| Female | 29  | Chapel Hill, NC   | Single            |
| Female | 30  | Washington, DC    | Married w/o kids  |
| Female | 27  | Richmond, VA      | Married w/o kids  |
| Female | 27  | Richmond, VA      | Married w/o kids  |
| Male   | 35  | Chapel Hill, NC   | Single            |
| Male   | 34  | Charlotte, NC     | Single            |
| Male   | 28  | Chapel Hill, NC   | Engaged           |
| Male   | 20  | Chapel Hill, NC   | Single            |

### Interview list