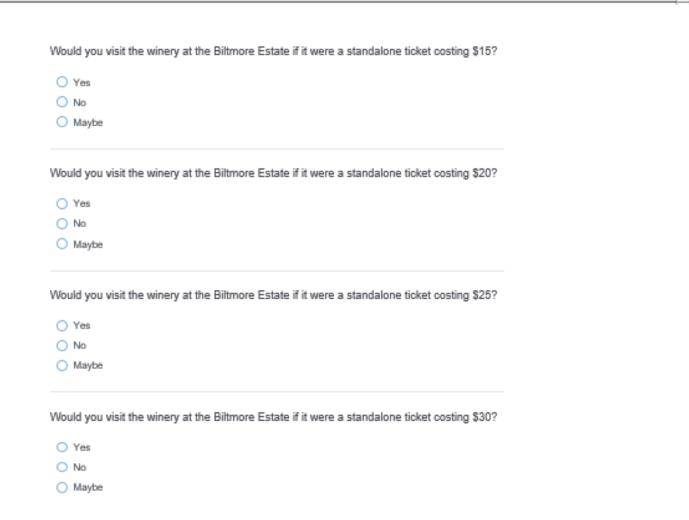

### The Biltmore's pricing scheme may be turning away millennials

Only 54% of the millennials we interviewed expected the entrance fee to be \$40 or more, and even fewer of them (42%) were willing to pay that price.

Hypothesis: Budget issues are preventing more millennials from attending the Biltmore, and alternative pricing schemes will alleviate this.

"We almost turned away when we found out the price at the gate."

### A three step approach will drive the extent of our pricing focus

Questions to be asked include awareness of price and willingness-to-pay for admission, stand-alone winery ticket, and Kid's Club

Conducting a Conjoint Analysis to determine customer valuation of various options