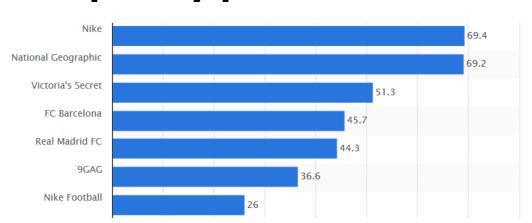

## Leading reasons millennials follow brands on social media

| <b>\$</b>                                                            | Facebook \$ | Twitter \$ | Pinterest \$ |
|----------------------------------------------------------------------|-------------|------------|--------------|
| To support the brand                                                 | 84%         | 78%        | 70%          |
| To receive regular updates from brands                               | 83%         | 47%        | -            |
| To get a coupon or discount                                          | 66%         | 85%        | 41%          |
| To research brands when I was looking for specific products/services | 40%         | 34%        | 67%          |
| Seeing my friends are already fans, followers or have a board        | 36%         | 28%        | 36%          |
| To share my interest/lifestyle with others                           | 40%         | 35%        | 76%          |
| To participate in contests                                           | 37%         | 37%        | 27%          |
| A brand ad on TV, online or print led me to like the brand           | 28%         | 25%        | 21%          |
| Someone recommended me to like, follow or pin the brand              | 31%         | 21%        | 29%          |
| To share my personal experiences                                     | 26%         | 23%        | 38%          |