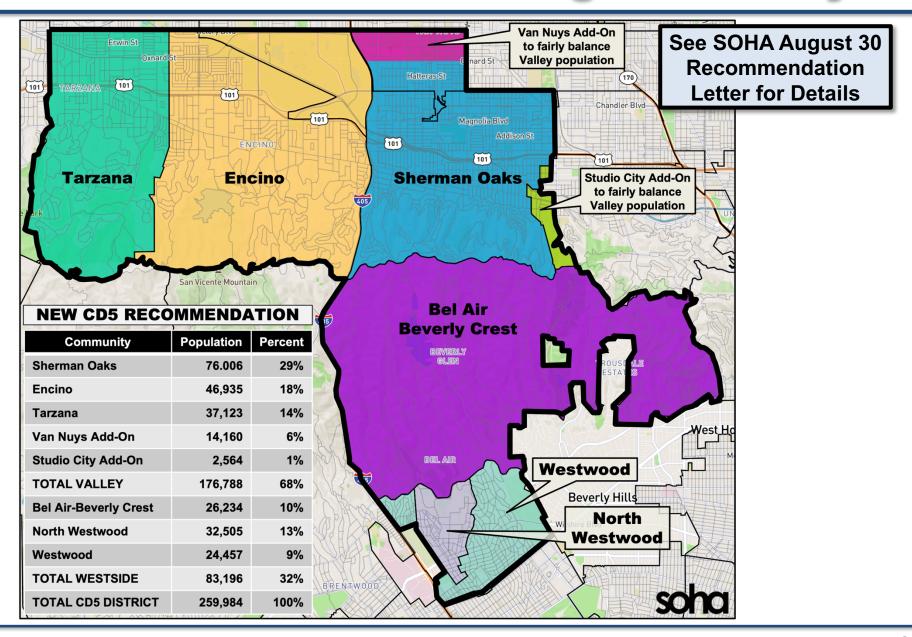

#### **SOHA Redistricting Recommendations**

# **SOHA New CD5 Is Exciting Possibility**

Redistricting Forum Video available soon
Search for "SOHA Redistricting Forum"
on YouTube or go to <a href="www.SOHA914.com">www.SOHA914.com</a>
for links to video, this presentation, and
SOHA Recommendation Letter