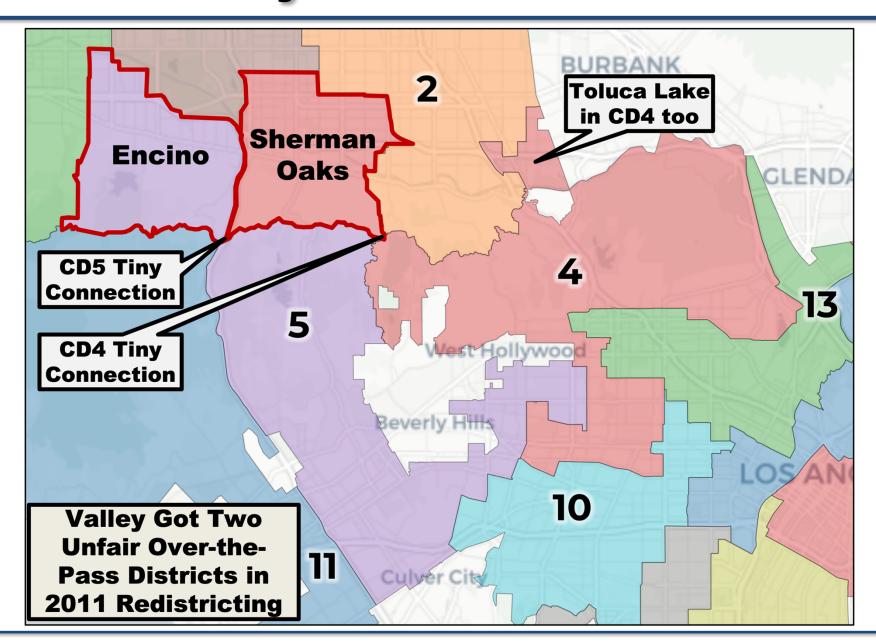

# **Current Valley Council Districts**

# Valley Gets Single Contiguous Over-the-Pass District Valley Gets Fair Share of Districts

Result Using 2020 Census Data

Five Full Valley Districts +

68% Valley Over-the-Pass District