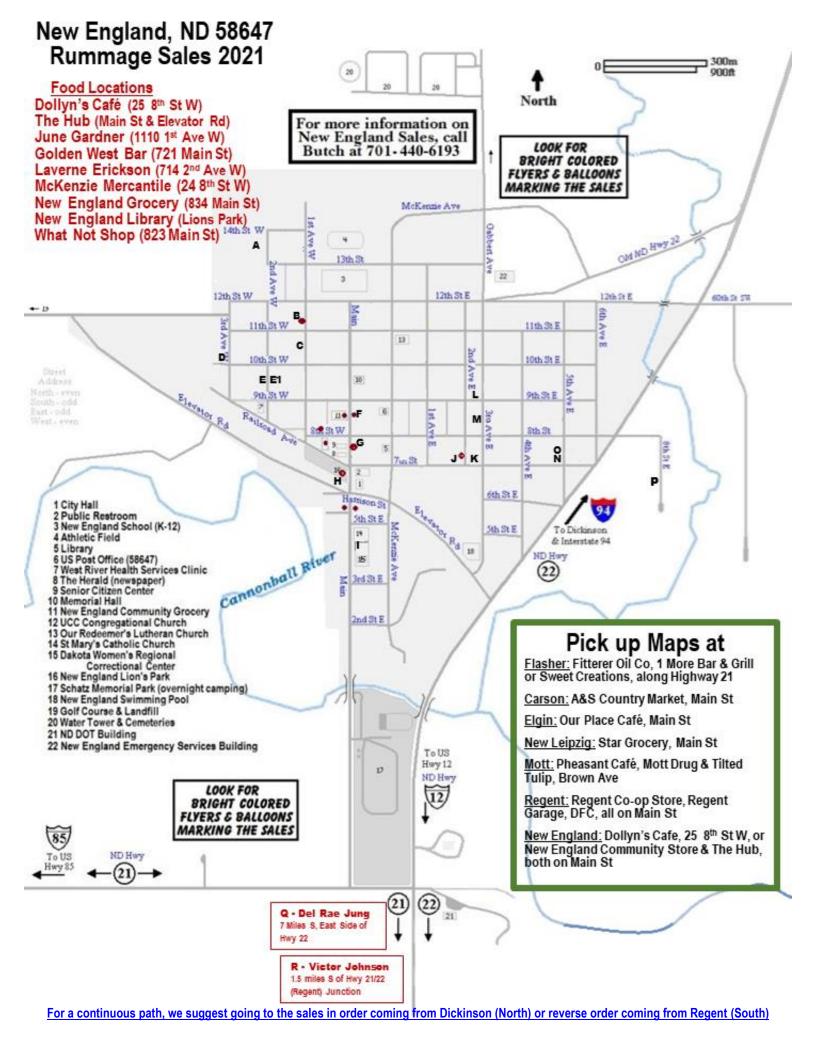

| 20         | )21 Ne                   | w Eng                                            | lan       | d R                 | ummage                                                                                                                 | Sales                                                                                                      | (Special Information is HIGHLIGHTED)                                                                                                                                                                                                                                                                                                                                         |
|------------|--------------------------|--------------------------------------------------|-----------|---------------------|------------------------------------------------------------------------------------------------------------------------|------------------------------------------------------------------------------------------------------------|------------------------------------------------------------------------------------------------------------------------------------------------------------------------------------------------------------------------------------------------------------------------------------------------------------------------------------------------------------------------------|
|            | Name                     | Address                                          | Tel (701) | Hours               |                                                                                                                        |                                                                                                            | Sale Items                                                                                                                                                                                                                                                                                                                                                                   |
| A          | Rhonda Fitterer          | 1330 2 <sup>nd</sup> Ave W                       |           |                     | Media Cabinet, Massa<br>Girls Clothing Size<br>Women's Shoes, Kitc                                                     | nge Chair, Large Ar<br>7/8 to Women's P<br>hen Electrics, and I                                            |                                                                                                                                                                                                                                                                                                                                                                              |
| B          | June Gardner             | 1110 1st Ave W                                   |           | Sat 8-3             | Home Made Fresh W<br>Sour Sauce For Sale -                                                                             | ontons & Eggrolls Call in for Large O                                                                      |                                                                                                                                                                                                                                                                                                                                                                              |
| C          | Faye & Howard<br>Schiwal | 1026 1st Ave W                                   | 260-0762  |                     | Moving Sale Lots of Much, More                                                                                         | of Small Appliances                                                                                        | , Storage Units, 7' x 10' Closed Trailer, Golf Cart, and Much,                                                                                                                                                                                                                                                                                                               |
| D          | Kirk Erickson            | 1006 3 <sup>rd</sup> Ave W                       | 579-4256  | Sat 8-?             | wrappers)-30 Sports<br>Others, Older Toys, I<br>Jugs, 6 - 2' x 2' Glas<br>Ceramic Ducks, Chris<br>Baby Scale, 2 - Ande | Illustrated 2002-20<br>Decorative Rocks, 2<br>ss Windows, 2 - W<br>Stmas tins, Kids La<br>rson Awning Wind | lagazines-126 National Geographic 2000-2020 (many still in 19-14 Sport 1976-1977-29 Reminisce 2016-2021- and Many 2 - One Gallon Coca-Cola Jugs, Numerous Glass Bottles & looden Kegs, 32oz Glass 7-Up and Coke Glass Bottles, 2 wn Chair, Century Nipco Heater, 1940's working Centennial ows for Shop or Garage 41" x 28", US Stove Co Kerosene ight, 70/80s Baby Carriage |
| E          | Michelle Hibl            | 944 2 <sup>nd</sup> Ave W                        | 428-4586  | Fri 8-4<br>Sat 8-?  | Alison's Pantry Item                                                                                                   | Tasting Display and                                                                                        | for Sale - Item Drawings - Come see what we're all about!                                                                                                                                                                                                                                                                                                                    |
| <b>E</b> 1 | Evelyn Brovold           | 921 2 <sup>nd</sup> Ave W                        | 579-4125  | Fri & Sat<br>8-5    | Baskets of all Sorts, S                                                                                                | Storage Containers,                                                                                        | Vases, Some Household Decor                                                                                                                                                                                                                                                                                                                                                  |
| F          | What Not Shop            | 823 Main St                                      | 690-3901  | Sat 9-2             |                                                                                                                        | thes \$1, Specially                                                                                        | Household, Vintage Trunks, Blue Jeans, Women and Men's<br>Marked Books 4 for a \$1, Everything You Expect in a Thrift<br>presso, & Smoothies                                                                                                                                                                                                                                 |
| G          | The Mad<br>Hatter's      | 731 Main St                                      | 206-0129  |                     |                                                                                                                        |                                                                                                            | Off - 'We're All Mad Here !'                                                                                                                                                                                                                                                                                                                                                 |
| H          | New England<br>Library   | 7 <sup>th</sup> & Main<br>(Lions Park)           | 579-4218  | Fri & Sat<br>11-2   | Serving Hot Dogs, Ch                                                                                                   | nips, & Soda Pop                                                                                           |                                                                                                                                                                                                                                                                                                                                                                              |
| I          | The Rabbit<br>Hole       | 437 Main St<br>St Mary's Lower                   | 206-0129  | Fri 8-4<br>Sat 8-2  | Treasure Hunt Specia                                                                                                   | I - Everything Half (                                                                                      | Off - 'Don't be Late for this Very important Date!'                                                                                                                                                                                                                                                                                                                          |
| J          | Laverne<br>Erickson      | 714 2 <sup>nd</sup> Ave E<br>(garage in alley)   |           | Sat 8-2             | Furniture, Free Couch                                                                                                  | w/Hide-a-bed                                                                                               | s, Barbies, Cake Pans, Household Miscellaneous, Some<br>Bake Sale - Pies, Kuchen, Lefse, Twists, Divinity, and More                                                                                                                                                                                                                                                          |
| K          | Henrietta Stang          |                                                  | 290-8174  | Sat 8-3             | Weber Grill, Charco<br>Snowmobile, Chicken                                                                             | oal Grills, Christ<br>Decor                                                                                | Lots of Bedding, Home Décor, Kitchen Items, DVDs, Small mas Décor, Antiques, Jewelry, Succulent Containers,                                                                                                                                                                                                                                                                  |
| L          | Bernie & Tom<br>Gorek    | 907 2 <sup>nd</sup> Ave E                        | 260-4526  | 8-5                 | Rack, Wood & Canvas<br>Antique Scale, Flower                                                                           | s Chairs, Regular W<br>Pots, Treadmill, M                                                                  | rking Power Tools, Deluxe Walker, Electric Scooter, Noodle<br>/alker, Wood Crutches, Miscellaneus Electrical Stuff, Books,<br>any Other Items Hand Sanitizer - We Have Been Vaccinated                                                                                                                                                                                       |
| M          | Megan Quade              | 841 3 <sup>rd</sup> Ave E                        | 2352      | 8-5                 | Corner Desk, Roll Top<br>Water & Hand Sanitiz                                                                          | Desk, Corner TV S<br>er - Cash Only                                                                        | Oresses, Jewelry, Kitchen Supplies, Boys Clothes 24m to 4t, tand, Other Furniture, Knick Knacks                                                                                                                                                                                                                                                                              |
| N          | Kim Herold               | 432 8th St E                                     | 290-5237  | Sat 8-1             | Me, Nike, Under Arm<br>Household Items & D                                                                             | iour, North Face, I<br>Décor, Corner Oak                                                                   | of Name Brand Clothing Priced to Sell (Rock Revival, Miss<br>larley Davidson, Columbia, Life is Good, Victoria Secret),<br>Entertainment Center, Office Chair, Harley Davidson Rain<br>reatshirts, and So Much More                                                                                                                                                          |
| 0          | Brenda<br>Schaffer       |                                                  | 290-3810  | Fri 8-5<br>Sat 8-12 | New Pampered Chef,<br>Collectible Toys, Sm<br>Transformer Toys, Bi<br>Girls Shoes, Young W                             | New Cuisinart Coo<br>nall Pool Table/Air<br>ke Helmets, Pink T<br>omens Clothing (F                        | kware Set, Mini-Refrigerator, Tupperware, Fuse Drone, Hess<br>Hockey Table, Bar Stools, Paper Shredder, Kids Toys,<br>oddler Radio Flyer Bike, Girls & Boys Bike, Young Mens &<br>ill a Bag for \$5), Miscellaneous Household Items                                                                                                                                          |
| P          | Louann Dobitz            | 6028 Hwy 22 S                                    | 290-0013  | Fri 8-5             | Wetstone Knife Sharp                                                                                                   | pener, 2 - Wetston                                                                                         | Wheels, Hand Tools, Snowblower, Camping Grill, Couch, urniture, Canning Jars, Miscellaneous Kitchenware                                                                                                                                                                                                                                                                      |
| Q          | Del Rae Jung             | 6780 Hwy 22 S<br>(7m S of New<br>England E Side) | 290-1468  | Fri 8-5<br>Sat 8-4  | 3 Party Sale Lots of Items, Garden Décor,                                                                              | of Clothes Baby/To<br>Small Furniture, Pi                                                                  | ddler/Boys & Girls, Boys Toys, Playpen, Swing, Household ctures, and Much, Much, More                                                                                                                                                                                                                                                                                        |
| R          | Victor Johnson           |                                                  |           | Fri & Sat           | Large China Hutch, 'L                                                                                                  | ' Shaped Desk, Bou                                                                                         | ıncy Horse, Baby Quilts, and More                                                                                                                                                                                                                                                                                                                                            |

Look for Bright Colored Flyers & Balloons Marking Each Rummage Sale

(1.5m S of Hwy 21/22 Regent intersection)

Next the Highway 21 Treasure Hunt will be back on June 17th & 18th, 2022