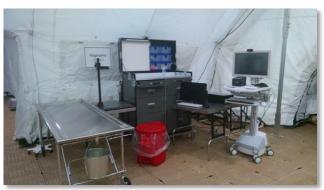

Coroner/Medical Examiner Workstation

Custom built workstation designed for Coroners and Medical Examiners. The workstation is designed to be used independently as an examination area to protect tools and equipment. It can also be used in a larger sixteen station Mass Fatality System configuration. The workstation is designed to fit through doors and travel over the roughest terrain.

## **Includes:**

Nonporous surface for cleaning blood and pathogens

**LED Work Light** 

**Table** 

Dry Erase Board

Bins

**Power Strip** 

**Tool and Supply Drawer** 