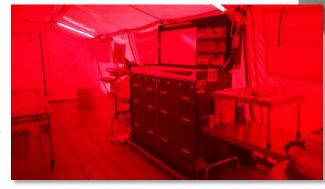

Coroner/Medical Examiner Workstation

Custom built workstation designed for Coroners and Medical Examiners. The workstation is designed to be used independently as an examination area to protect tools and equipment. It can also be used in a larger sixteen station Mass Fatality System configuration. The workstation is designed to fit through doors and travel over the roughest terrain.

## **Includes:**

Nonporous surface for cleaning blood and pathogens

**LED Work Light** 

**Table** 

Dry Erase Board

Bins

**Power Strip** 

**Tool and Supply Drawer** 