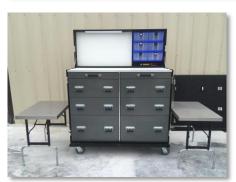

Coroner/Medical Examiner Workstation

Custom built workstation designed for Coroners and Medical Examiners. The workstation is designed to be used independently as an examination area to protect tools and equipment. It can also be used in a larger sixteen station Mass Fatality System configuration. The workstation is designed to fit through doors and travel over the roughest terrain.

Small (36" Wide) DMTW36-4DRME

Medium (48" Wide) DMTW48-8DRME

Large (60" Wide) DMTW60-8DRME

## **Includes:**

Nonporous surface for cleaning blood and pathogens

**LED Work Light** 

**Table** 

Dry Erase Board

Bins

**Power Strip** 

**Tool and Supply Drawer** 

All Terrain Wheels