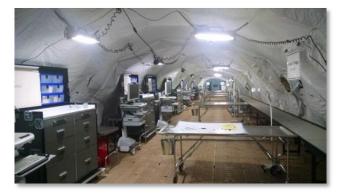

Coroner/Medical Examiner Workstation

Custom built workstation designed for Coroners and Medical Examiners. The workstation is designed to be used independently as an examination area to protect tools and equipment. It can also be used in a larger sixteen station Mass Fatality System configuration. The workstation is designed to fit through doors and travel over the roughest terrain.

## **Includes:**

Nonporous surface for cleaning blood and pathogens

**LED Work Light** 

**Table** 

Dry Erase Board

Bins

**Power Strip** 

**Tool and Supply Drawer** 