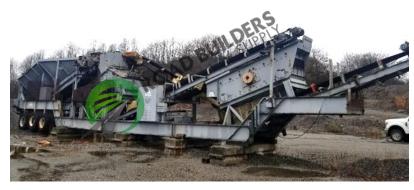

## ID: CHR015 Details:

- Hazemag Portable RAP Crusher
- ➤ Model #APSE 1013K
- Serial #HU 1513
- Tires (12 Each) 11R22.5
- Overall Dims 9'9"W (outside tire to outside tire) x 73'6" (to end of pile conveyor) 66'5" to end of frame.
- ➤ Incline Feed Belt to Pile 21' L with 29" Belt. Has 5HP motor/w Reducer and weigh bridge
- Incline Conveyor to Screen 33'L with 28" Belt. Has 10HP motor/w Reducer
- Screen Double Deck 4 x 10 with 15HP Motor - Screen Cloth on unit
- Return (Loop) conveyor to Crusher -27'L with 27 1/2" Belt. Has 3HP motor with Dodge Reducer
- Crusher hammer style with 30HP Motor - Bits in place
- Hopper Conv to Crusher Missing some drive belts, unknown motor HP. Drag Chain is slat and is 29 1/2" Wide x 21' Long.
- Has Receiving hopper but unknown exact size.