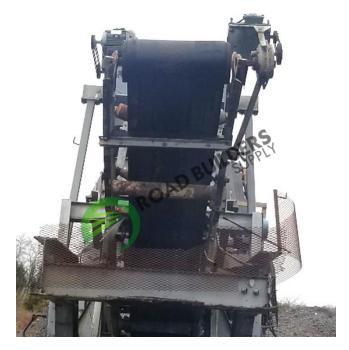

## ID: CHR015 Details:

- Hazemag Portable RAP Crusher
- ➤ Model #APSE 1013K
- Serial #HU 1513
- Tires (12 Each) 11R22.5
- Overall Dims 9'9"W (outside tire to outside tire) x 73'6" (to end of pile conveyor) 66'5" to end of frame.
- ➤ Incline Feed Belt to Pile 21' L with 29" Belt. Has 5HP motor/w Reducer and weigh bridge
- Incline Conveyor to Screen 33'L with 28" Belt. Has 10HP motor/w Reducer
- Screen Double Deck 4 x 10 with 15HP Motor - Screen Cloth on unit
- Return (Loop) conveyor to Crusher -27'L with 27 1/2" Belt. Has 3HP motor with Dodge Reducer
- Crusher hammer style with 30HP Motor - Bits in place
- Hopper Conv to Crusher Missing some drive belts, unknown motor HP. Drag Chain is slat and is 29 1/2" Wide x 21' Long.
- Has Receiving hopper but unknown exact size.