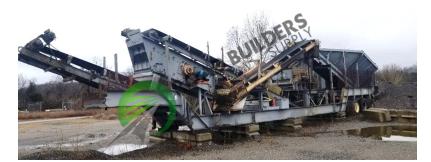

## ID: CHR015 Details:

- Hazemag Portable RAP Crusher
- ➤ Model #APSE 1013K
- Serial #HU 1513
- Tires (12 Each) 11R22.5
- Overall Dims 9'9"W (outside tire to outside tire) x 73'6" (to end of pile conveyor) 66'5" to end of frame.
- ➤ Incline Feed Belt to Pile 21' L with 29" Belt. Has 5HP motor/w Reducer and weigh bridge
- Incline Conveyor to Screen 33'L with 28" Belt. Has 10HP motor/w Reducer
- Screen Double Deck 4 x 10 with 15HP Motor - Screen Cloth on unit
- Return (Loop) conveyor to Crusher -27'L with 27 1/2" Belt. Has 3HP motor with Dodge Reducer
- Crusher hammer style with 30HP Motor - Bits in place
- Hopper Conv to Crusher Missing some drive belts, unknown motor HP. Drag Chain is slat and is 29 1/2" Wide x 21' Long.
- Has Receiving hopper but unknown exact size.