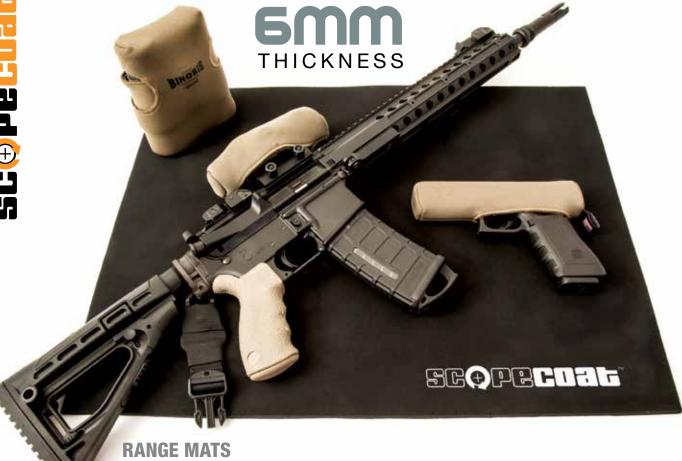

### **PRODUCT SPECIFICATIONS**

Made in USA Scopecoat,® Binobib,® XP-6™ Flak Jacket, SlideBoots™, BarrelBoots,™ and BoltBoots™ are constructed of the highest quality neoprene with nylon laminate. Neoprene a material commonly used in wetsuits, conforms to the shape upon which it is placed. Its superior composition assists in repelling moisture and condensation away from your scope. Nylon offers the resiliency of movement while repelling dirt and dust. This combination helps to protect your optics from the elements and from damage while storing or transporting your weapon.