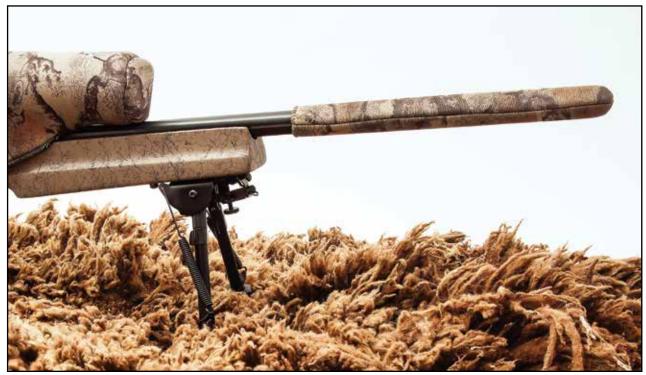

### MEASURING YOUR BARREL BOOT™

Measure the length and diameter of the barrel to determine the right cover for your barrel. Standard sizes are listed in the fit chart on page 21. For questions or more details go to Scopecoat.com, or send us an email at info@scopecoat.com.

### **Barrel Shown Below**