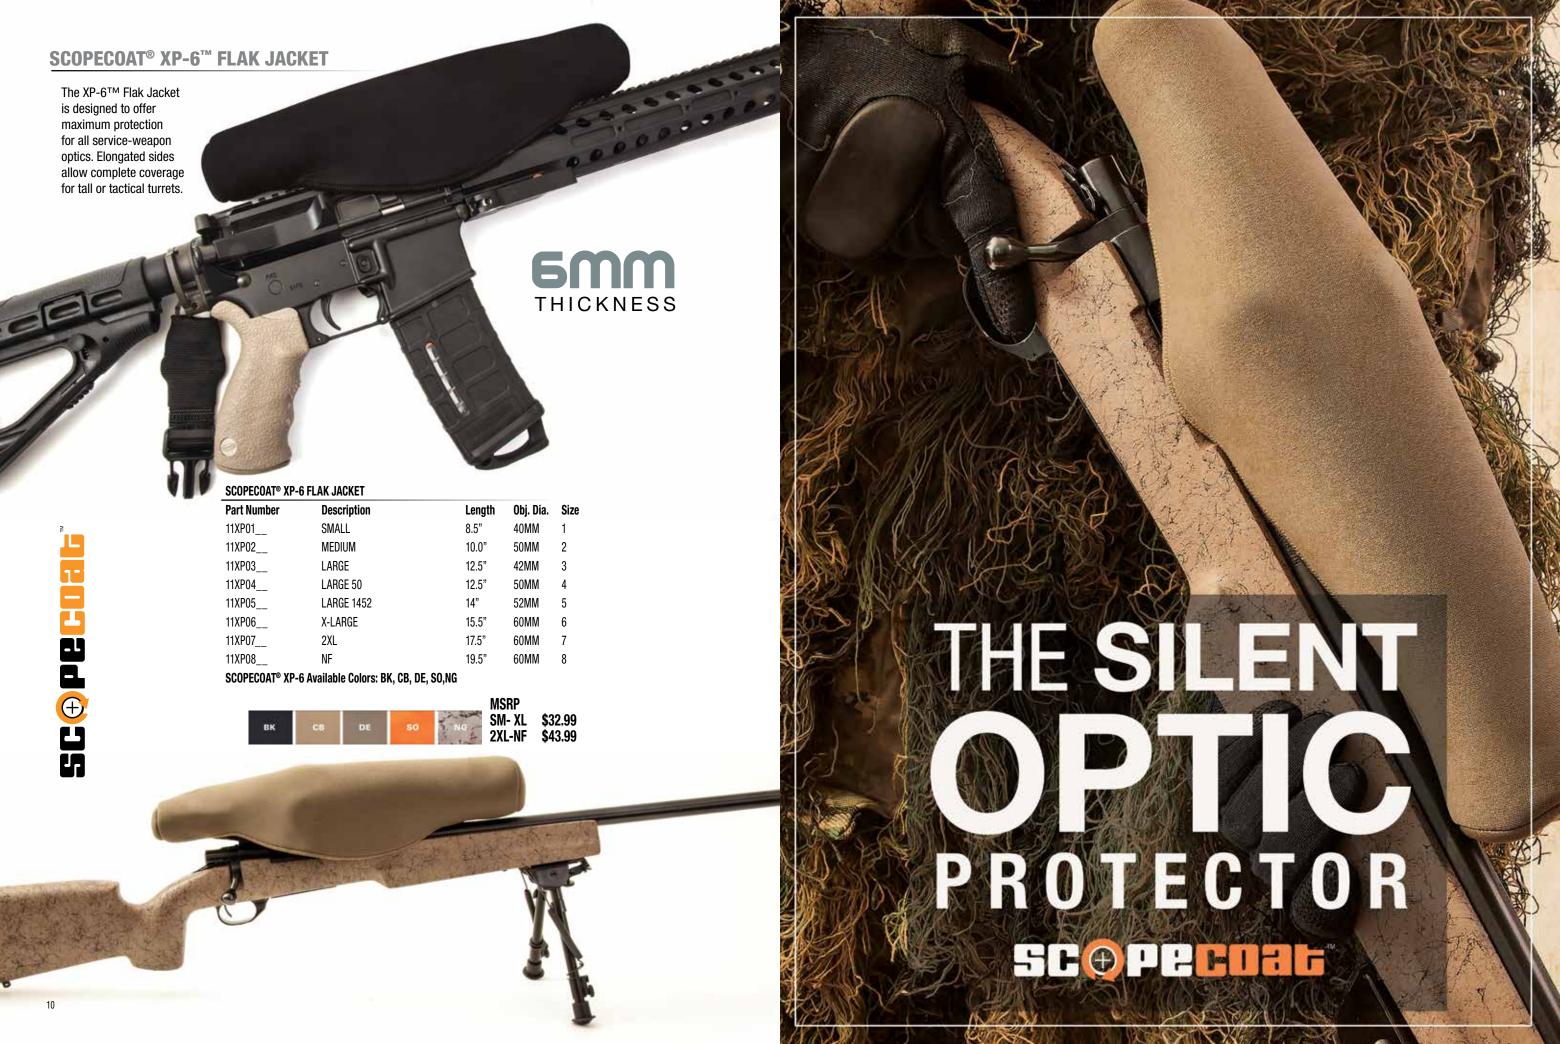

### **MEASURING YOUR OPTIC**

Optic sizes are listed by overall length and objective sizes. The length is measured in inches and the objective is measured in millimeters (mm).

- 1. Measure the overall length of the scope, including the size of the sunshade, if applicable.
- 2. Measure the objective lens in millimeters. The objective end of the scope is the end that you see out of, or the end furthest from your eye.
- 3. Measure the turrets, (These are the adjustment knobs in the center of the scope, i.e.: Windage, Elevation, and, or, Parallax knobs). We consider turrets that are .75 inches or more to be "Tall Turrets," for those models we suggest the XP-6™ Flak Jacket to maximize coverage.
- Standard Scopecoat® protective covers are designed to fit scopes with standard height turrets.
- XP-6<sup>TM</sup> Flak Jacket Scopecoat® protective covers are designed to fit scopes with tall or tactical turrets.
- Scopecoat® is available in 2 thicknesses: Standard Scopecoat® in 3mm, and our XP-6™ Flak Jacket in 6mm thicknesses.

#### STANDARD SCOPECOAT®

| O IT INTERNITE COOL E |             |        |           |      |
|-----------------------|-------------|--------|-----------|------|
| Part Number           | Description | Length | Obj. Dia. | Size |
| 10SC01                | MINI 20     | 5.75"  | 20MM      | 1    |
| 10SC02                | MINI 30     | 5.75"  | 30MM      | 2    |
| 10SC03                | MINI LONG   | 6.75"  | 20MM      | 3    |
| 10SC04                | SMALL       | 8.5"   | 20MM      | 4    |
| 10SC05                | MEDIUM      | 10.5"  | 30MM      | 5    |
| 10SC06                | LARGE       | 12.5"  | 42MM      | 6    |
| 10SC07                | LARGE 50    | 12.5"  | 50MM      | 7    |
| 10SC08                | LARGE 1452  | 14"    | 52MM      | 8    |
| 10SC09                | EXTRA LARGE | 15.5"  | 60MM      | 9    |
|                       |             |        |           |      |

SCOPECOAT® STANDARD Available Colors: BK, CB, DE, SO, NG

**MSRP** MINI 20 - SM \$21.99 \$27.99 MED-EXTRA LARGE