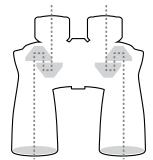

### **MEASURING YOUR BINOCULARS**

- 1. Type: Determine if your Binoculars are Porro Prism or Roof Prism design.
- 2. Length: Measure the distance from the ocular (eye piece) to the objective.
- 3. Width: Measure the distance across the closed hand-band (where you hold the binoculars).