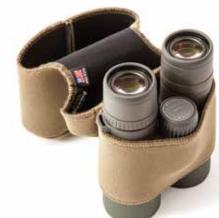

### **MEASURING YOUR BINOCULARS**

- 1. Type: Determine if your Binoculars are Porro Prism or Roof Prism design.
- 2. Length: Measure the distance from the ocular (eye piece) to the objective.
- 3. Width: Measure the distance across the closed hand-band (where you hold the binoculars).