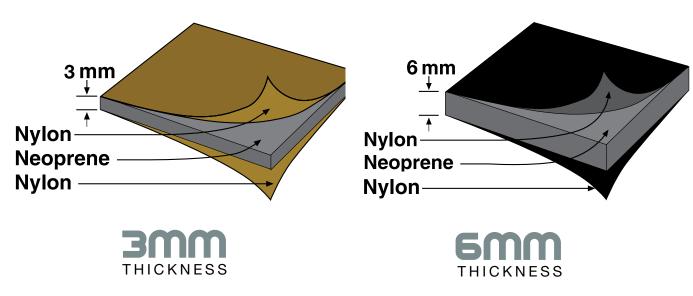

### **PRODUCT SPECIFICATIONS**

Made in USA Scopecoat,® Binobib,® XP-6™ Flak Jacket, SlideBoots™, BarrelBoots,™ and BoltBoots™ are constructed of the highest quality neoprene with nylon laminate. Neoprene a material commonly used in wetsuits, conforms to the shape upon which it is placed. Its superior composition assists in repelling moisture and condensation away from your scope. Nylon offers the resiliency of movement while repelling dirt and dust. This combination helps to protect your optics from the elements and from damage while storing or transporting your weapon.

### **AVAILABLE SCOPECOAT® COLORS**

Colors available in 3mm and 6mm thickness

5