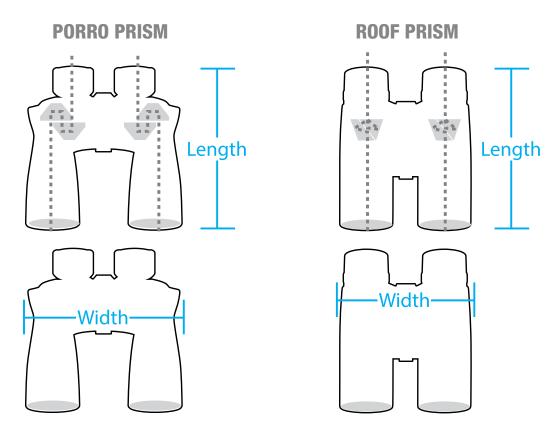

### **MEASURING YOUR BINOCULARS**

- 1. Type: Determine if your Binoculars are Porro Prism or Roof Prism design.
- 2. Length: Measure the distance from the ocular (eye piece) to the objective.
- 3. Width: Measure the distance across the closed hand-band (where you hold the binoculars).