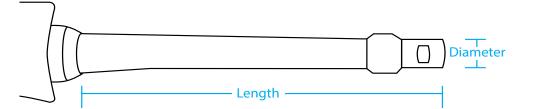

### MEASURING YOUR BARREL BOOT™

Measure the length and diameter of the barrel to determine the right cover for your barrel. Standard sizes are listed in the fit chart on page 21. For questions or more details go to Scopecoat.com, or send us an email at info@scopecoat.com.

### **Barrel Shown Below**