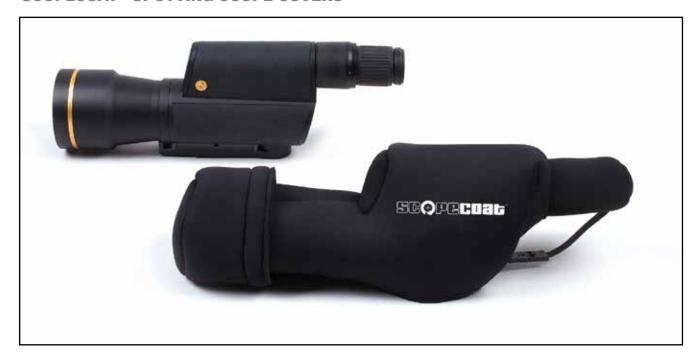

### **STANDARD SCOPECOAT®**

Designed to fit scopes with standard or "low" turrets, this slim fit cover is perfect for the field. Scopecoat® safeguards your optics from dust, dirt, dings, scratches, and moisture with our high quality neoprene/nylon laminate.

#### STANDARD SCOPECOAT®

| O IT INTERNITE COOL E |             |        |           |      |
|-----------------------|-------------|--------|-----------|------|
| Part Number           | Description | Length | Obj. Dia. | Size |
| 10SC01                | MINI 20     | 5.75"  | 20MM      | 1    |
| 10SC02                | MINI 30     | 5.75"  | 30MM      | 2    |
| 10SC03                | MINI LONG   | 6.75"  | 20MM      | 3    |
| 10SC04                | SMALL       | 8.5"   | 20MM      | 4    |
| 10SC05                | MEDIUM      | 10.5"  | 30MM      | 5    |
| 10SC06                | LARGE       | 12.5"  | 42MM      | 6    |
| 10SC07                | LARGE 50    | 12.5"  | 50MM      | 7    |
| 10SC08                | LARGE 1452  | 14"    | 52MM      | 8    |
| 10SC09                | EXTRA LARGE | 15.5"  | 60MM      | 9    |
|                       |             |        |           |      |