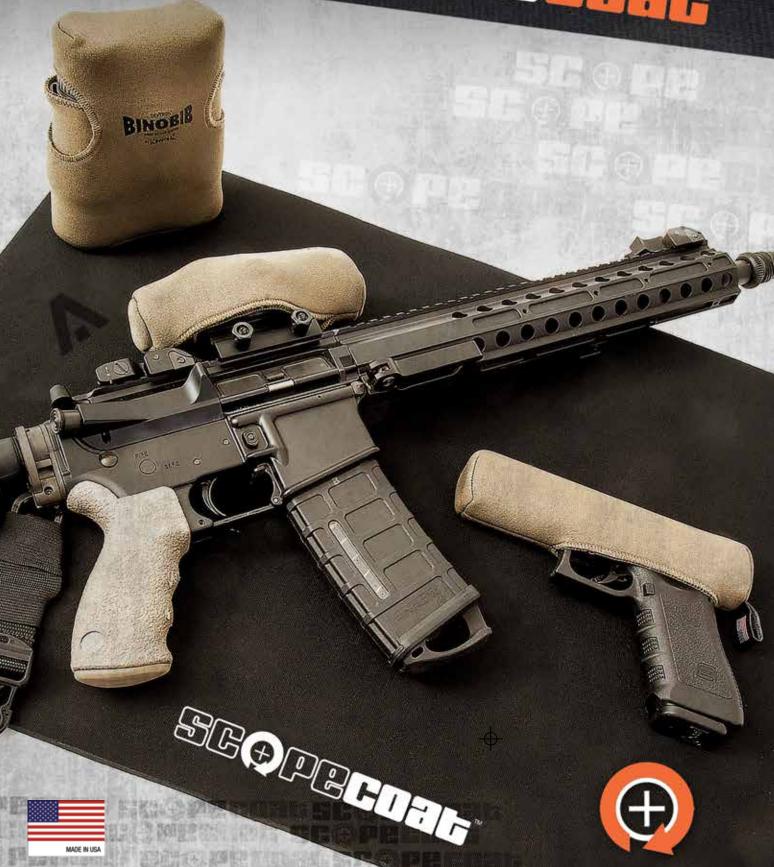

Six short weeks later, while preparing to relocate our offices from Phoenix, Arizona, to Virginia Beach, Virginia, a second acquisition opportunity was presented. Slideboot, a protective neoprene cover for striker fire and 1911 style handguns, seen on page 19, was a logical fit and became part of the Scopecoat family in October 2015.

### **ABOUT SCOPECOAT®**

Our Patented Scopecoat® Binobib® and SlideBoot™ protective covers are constructed of the highest quality neoprene. We laminate nylon onto the neoprene to provide long life, colorfast color options and silent movement. Custom fit to your optic our simple design safeguards against dust, dirt, dings, and scratches. Shock and moisture absorbing neoprene draws moisture and condensation away from your optic, protecting your gear from the elements. Scopecoat® Binobib® and SlideBoot™ products provide a wide range of protection for recreational, sporting, tactical and more.