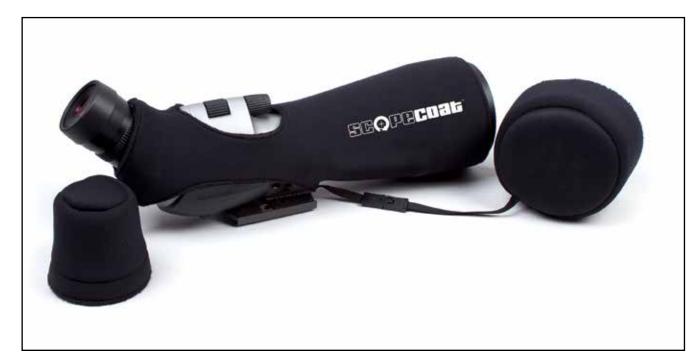

### **STANDARD SCOPECOAT®**

Designed to fit scopes with standard or "low" turrets, this slim fit cover is perfect for the field. Scopecoat® safeguards your optics from dust, dirt, dings, scratches, and moisture with our high quality neoprene/nylon laminate.

#### STANDARD SCOPECOAT®

| O IT INTERNITE COOL E |             |        |           |      |
|-----------------------|-------------|--------|-----------|------|
| Part Number           | Description | Length | Obj. Dia. | Size |
| 10SC01                | MINI 20     | 5.75"  | 20MM      | 1    |
| 10SC02                | MINI 30     | 5.75"  | 30MM      | 2    |
| 10SC03                | MINI LONG   | 6.75"  | 20MM      | 3    |
| 10SC04                | SMALL       | 8.5"   | 20MM      | 4    |
| 10SC05                | MEDIUM      | 10.5"  | 30MM      | 5    |
| 10SC06                | LARGE       | 12.5"  | 42MM      | 6    |
| 10SC07                | LARGE 50    | 12.5"  | 50MM      | 7    |
| 10SC08                | LARGE 1452  | 14"    | 52MM      | 8    |
| 10SC09                | EXTRA LARGE | 15.5"  | 60MM      | 9    |
|                       |             |        |           |      |