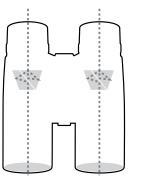

### **MEASURING YOUR BINOCULARS**

- 1. Type: Determine if your Binoculars are Porro Prism or Roof Prism design.
- 2. Length: Measure the distance from the ocular (eye piece) to the objective.
- 3. Width: Measure the distance across the closed hand-band (where you hold the binoculars).