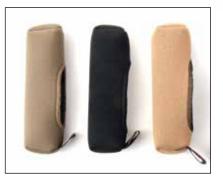

Six short weeks later, while preparing to relocate our offices from Phoenix, Arizona, to Virginia Beach, Virginia, a second acquisition opportunity was presented. Slideboot, a protective neoprene cover for striker fire and 1911 style handguns, seen on page 19, was a logical fit and became part of the Scopecoat family in October 2015.

### **AVAILABLE SCOPECOAT® COLORS**

Colors available in 3mm and 6mm thickness

5