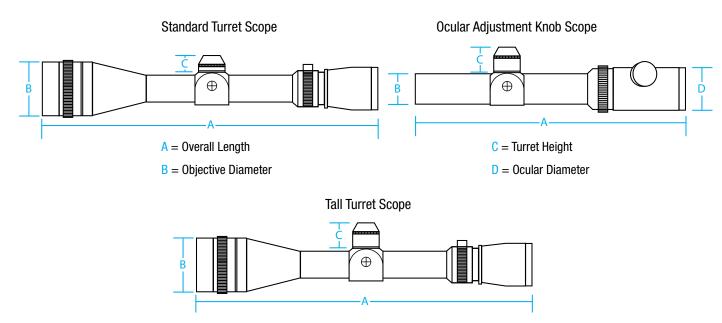

### **SELECTING THE CORRECT SIZE**

Scopecoat® protective covers fit a variety of optics. When choosing the right size Scopecoat® measure the overall length of your scope in inches and the objective lens in millimeters.

### **MEASURING YOUR OPTIC**

Optic sizes are listed by overall length and objective sizes. The length is measured in inches and the objective is measured in millimeters (mm).

- 1. Measure the overall length of the scope, including the size of the sunshade, if applicable.
- 2. Measure the objective lens in millimeters. The objective end of the scope is the end that you see out of, or the end furthest from your eye.
- 3. Measure the turrets, (These are the adjustment knobs in the center of the scope, i.e.: Windage, Elevation, and, or, Parallax knobs). We consider turrets that are .75 inches or more to be "Tall Turrets," for those models we suggest the XP-6™ Flak Jacket to maximize coverage.
- Standard Scopecoat® protective covers are designed to fit scopes with standard height turrets.
- XP-6<sup>TM</sup> Flak Jacket Scopecoat® protective covers are designed to fit scopes with tall or tactical turrets.
- Scopecoat® is available in 2 thicknesses: Standard Scopecoat® in 3mm, and our XP-6™ Flak Jacket in 6mm thicknesses.