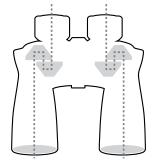

### **MEASURING YOUR BINOCULARS**

- 1. Type: Determine if your Binoculars are Porro Prism or Roof Prism design.
- 2. Length: Measure the distance from the ocular (eye piece) to the objective.
- 3. Width: Measure the distance across the closed hand-band (where you hold the binoculars).