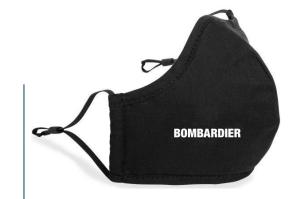

### Face Masks

Champion brand performance masks are cool, lightweight and wick heat and moisture making it easier to breath.

Cotton 2-ply mask with filter pocket, that adjusts at the nose and ears for a perfect fit.