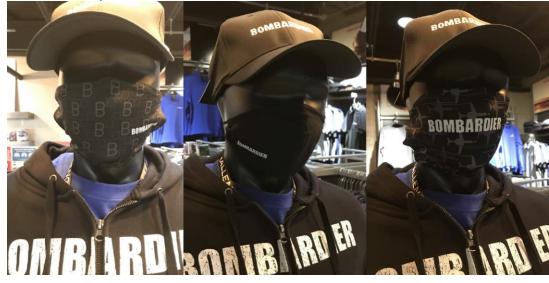

### Face Masks

Champion brand performance masks are cool, lightweight and wick heat and moisture making it easier to breath.

Cotton 2-ply mask with filter pocket, that adjusts at the nose and ears for a perfect fit.