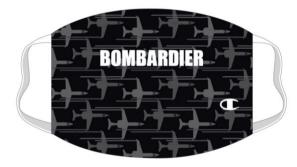

### Face Masks

Champion brand performance masks are cool, lightweight and wick heat and moisture making it easier to breath.

Cotton 2-ply mask with filter pocket, that adjusts at the nose and ears for a perfect fit.