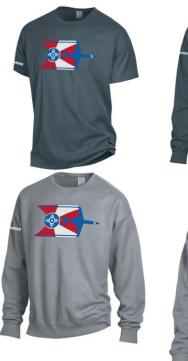

# Wichita Souvenir Collection

 Short Sleeve Tee, Long Sleeve Tee, Crew Sweatshirt & Hoodie

• Youth Sizes XS-XL

• Hats: trucker, relaxed fit & women's style

**BOMBARDIER** 