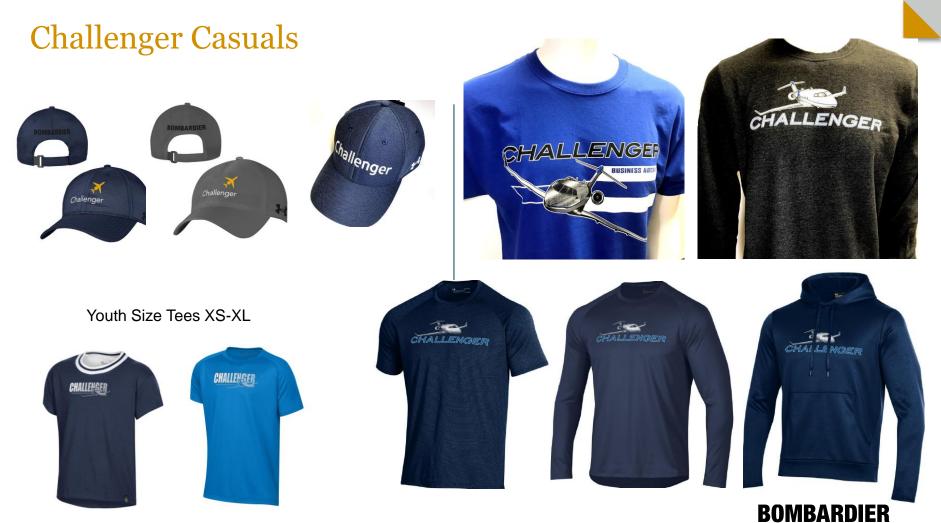

# Wichita Souvenir Collection

 Short Sleeve Tee, Long Sleeve Tee, Crew Sweatshirt & Hoodie

• Youth Sizes XS-XL

• Hats: trucker, relaxed fit & women's style

**BOMBARDIER** 

### **Bombardier Casuals**