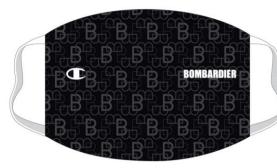

### Face Masks

Champion brand performance masks are cool, lightweight and wick heat and moisture making it easier to breath.

Cotton 2-ply mask with filter pocket, that adjusts at the nose and ears for a perfect fit.