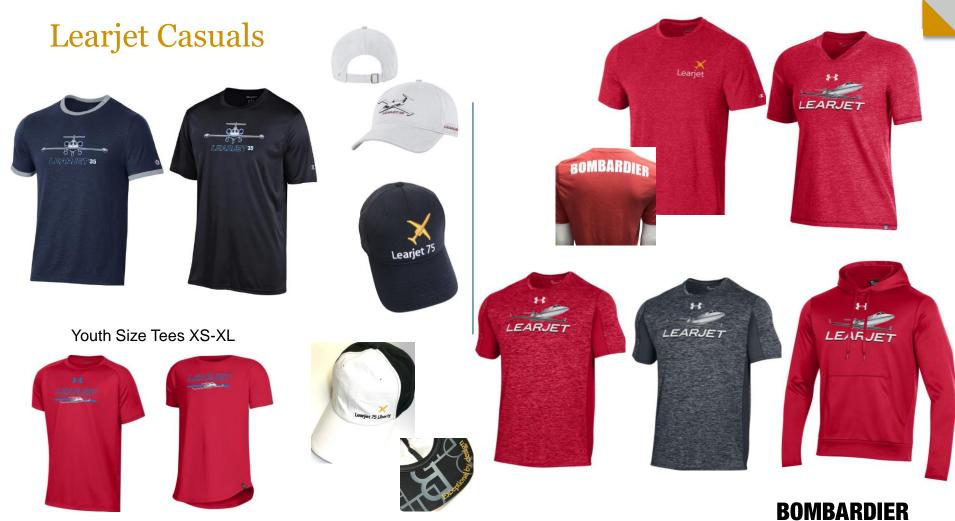

trictions please ask to visit the store located in building 4A, M-F 8-3:30 We'd love to see you!

**BOMBARDIER** 

1. www.BombardierArrivalsSstore.com

# Wichita Souvenir Collection

 Short Sleeve Tee, Long Sleeve Tee, Crew Sweatshirt & Hoodie







• Youth Sizes XS-XL



• Hats: trucker, relaxed fit & women's style





**BOMBARDIER** 

### **Bombardier Casuals**

### Full Zip Sweatshirt BOMBARDIER BOMBARDIER **BON BAR DIER** RDIER Sweatshirt with Twill Applique Long Sleeve Tee with Twill Applique BOMBARDIER BOMBARDIER ROMBARDIER **BOMBARDIER** ROMBARDIER BOMBARDIER

#### **BOMBARDIER**

Ladies Performance Quarter Zip & Tee





# **Global Office & Outerwear**

Ladies Full Zip Tulip Jacket

Global Global Global Global Global



Global 7500



# Challenger Office & Outerwear















# Learjet Office & Outerwear









#### **BOMBARDIER**

### Face Masks

Champion brand performance masks are cool, lightweight and wick heat and moisture making it easier to breath.







Cotton 2-ply mask with filter pocket, that adjusts at the nose and ears for a perfect fit.



#### **BOMBARDIER**