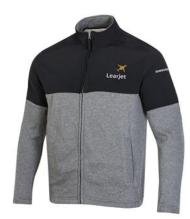

ore located in building 4A, M-F 8-3:30 We'd love to see you!

**BOMBARDIER** 

1. www.BombardierArrivalsSstore.com

# Wichita Souvenir Collection

 Short Sleeve Tee, Long Sleeve Tee, Crew Sweatshirt & Hoodie







• Youth Sizes XS-XL



• Hats: trucker, relaxed fit & women's style





**BOMBARDIER** 

### **Bombardier Casuals**

### Full Zip Sweatshirt BOMBARDIER BOMBARDIER **BON BAR DIER** RDIER Sweatshirt with Twill Applique Long Sleeve Tee with Twill Applique BOMBARDIER BOMBARDIER ROMBARDIER **BOMBARDIER** ROMBARDIER BOMBARDIER

#### **BOMBARDIER**

Ladies Performance Quarter Zip & Tee





# **Global Office & Outerwear**

Ladies Full Zip Tulip Jacket

Global Global Global Global Global



Global 7500



# Challenger Office & Outerwear















# Learjet Office & Outerwear









#### **BOMBARDIER**

### Face Masks

Champion brand performance masks are cool, lightweight and wick heat and moisture making it easier to breath.







Cotton 2-ply mask with filter pocket, that adjusts at the nose and ears for a perfect fit.



#### **BOMBARDIER**