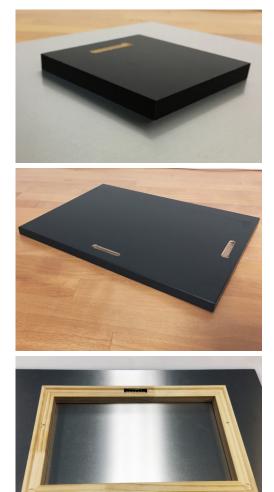

# **ACRYLIC MOUNT**

Photos are mounted onto plexiglass with polished edges.

| <u>SIZE</u> | PRICE FOR 1" CRYSTAL<br>CLEAR EDGES |
|-------------|-------------------------------------|
| 5 X 7       | \$45                                |
| 6 X 6       | \$55                                |

|                         | <u>SIZE</u> | PRICE FOR 1/4" ACRYLIC |
|-------------------------|-------------|------------------------|
| 8 x 8                   | 11 x 14     | \$75                   |
| WOODEN FRAME            | 12 x 18     | \$90                   |
| 0.40                    | 16 x 20     | \$100                  |
| 8 x 12<br>WOODEN FRAME  | 16 x 24     | \$120                  |
|                         | 20 x 24     | \$135                  |
| 12 x 20                 | 20 x 30     | \$160                  |
| WOODEN FRAME            | 24 x 36     | \$230                  |
| 20 x 30 WOODEN<br>FRAME | 30 x 40     | \$320                  |