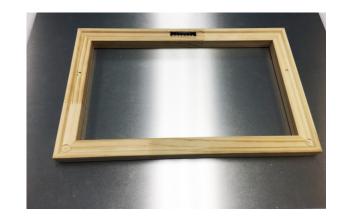

# **FRAMES**

|         | FRAME<br># | <u>12 x 18</u> | <u>16 x 20</u> | <u>16 x 24</u> | <u>20 x 24</u> | <u>20 x 30</u> | <u>24 x 30</u> | <u>24 x 36</u> | <u>30 x 40</u> | <u>30 x 45</u> |
|---------|------------|----------------|----------------|----------------|----------------|----------------|----------------|----------------|----------------|----------------|
| 370-SV  | L1         | \$40           | \$45           | \$50           | \$50           | \$60           | \$65           | \$70           | \$85           | \$95           |
| 2167-SV | L2         | \$35           | \$35           | \$40           | \$40           | \$50           | \$55           | \$60           | \$75           | \$80           |
| 2167-GD | L3         | \$35           | \$35           | \$40           | \$40           | \$50           | \$55           | \$60           | \$75           | \$80           |
| 2235-SV | L4         | \$35           | \$40           | \$40           | \$45           | \$55           | \$60           | \$65           | \$80           | \$85           |
| 2235-BN | L5         | \$35           | \$40           | \$40           | \$45           | \$55           | \$60           | \$65           | \$80           | \$85           |
| 1976-SV | L6         | \$30           | \$30           | \$32           | \$35           | \$45           | \$50           | \$55           | \$70           | \$75           |
| 1976-GD | L7         | \$30           | \$30           | \$32           | \$35           | \$45           | \$50           | \$55           | \$70           | \$75           |
| 1971-SV | L8         | \$30           | \$30           | \$32           | \$35           | \$45           | \$50           | \$55           | \$70           | \$75           |
| 1971-GD | L9         | \$30           | \$30           | \$32           | \$35           | \$45           | \$50           | \$55           | \$70           | \$75           |
| 1971-BN | L10        | \$30           | \$30           | \$32           | \$35           | \$45           | \$50           | \$55           | \$70           | \$75           |
| 1567-SV | L11        | \$30           | \$30           | \$32           | \$35           | \$45           | \$50           | \$55           | \$70           | \$75           |
| 1567-BN | L12        | \$30           | \$30           | \$32           | \$35           | \$45           | \$50           | \$55           | \$70           | \$75           |
| 1567-BK | L13        | \$30           | \$30           | \$32           | \$35           | \$45           | \$50           | \$55           | \$70           | \$75           |
| 405-SV  | L14        | \$25           | \$25           | \$30           | \$32           | \$40           | \$45           | \$50           | \$65           | \$75           |
| 405-GD  | L15        | \$25           | \$25           | \$30           | \$32           | \$40           | \$45           | \$50           | \$65           | \$75           |
| 405-BN  | L16        | \$25           | \$25           | \$30           | \$32           | \$40           | \$45           | \$50           | \$65           | \$70           |
| 309-BK  | L17        | \$25           | \$25           | \$30           | \$32           | \$40           | \$45           | \$50           | \$65           | \$70           |
| 307-SV  | L18        | \$25           | \$25           | \$30           | \$32           | \$40           | \$45           | \$50           | \$65           | \$70           |
| 307-GD  | L19        | \$25           | \$25           | \$30           | \$32           | \$40           | \$45           | \$50           | \$65           | \$70           |
| 2009-SV | L20        | \$25           | \$25           | \$30           | \$32           | \$40           | \$45           | \$50           | \$65           | \$70           |
| 2009-GD | L21        | \$25           | \$25           | \$30           | \$32           | \$40           | \$45           | \$50           | \$65           | \$70           |

# **FRAMES**

|          |       | FRAME<br># | <u>12 x 18</u> | <u>16 x 20</u> | <u>16 x 24</u> | <u>20 x 24</u> | 20 x 30 | 24 x 30 | <u>24 x 36</u> | <u>30 x 40</u> | <u>30 x 45</u> |
|----------|-------|------------|----------------|----------------|----------------|----------------|---------|---------|----------------|----------------|----------------|
| 527-1421 | 155UI | N1         | \$45           | \$50           | \$55           | \$60           | \$71    | \$80    | \$85           | \$105          | \$110          |
| 83403    | 155UI | N2         | \$45           | \$50           | \$55           | \$60           | \$71    | \$80    | \$85           | \$105          | \$110          |
| 83402    | 155UI | N3         | \$45           | \$50           | \$55           | \$60           | \$71    | \$80    | \$85           | \$105          | \$110          |
| 83401    | 155UI | N4         | \$45           | \$50           | \$55           | \$60           | \$71    | \$80    | \$85           | \$105          | \$110          |
| 7371     | 150UI | N5         | \$43           | \$50           | \$55           | \$60           | \$71    | \$75    | \$80           | \$105          | \$110          |
| 1020     | 150UI | N6         | \$43           | \$50           | \$55           | \$60           | \$71    | \$75    | \$80           | \$105          | \$110          |
| 527-195  | 150UI | N7         | \$43           | \$50           | \$55           | \$60           | \$71    | \$75    | \$80           | \$105          | \$110          |
| 3025     | 150UI | N8         | \$43           | \$50           | \$55           | \$60           | \$71    | \$75    | \$80           | \$105          | \$110          |
| 657      | 150UI | N9         | \$43           | \$50           | \$55           | \$60           | \$71    | \$75    | \$80           | \$105          | \$110          |
| 527-725  | 150UI | N10        | \$43           | \$50           | \$55           | \$60           | \$71    | \$75    | \$80           | \$105          | \$110          |
| 1033     | 145UI | N11        | \$43           | \$50           | \$55           | \$60           | \$71    | \$75    | \$80           | \$105          | \$110          |
| 83245    | 145UI | N12        | \$43           | \$50           | \$55           | \$60           | \$71    | \$75    | \$80           | \$105          | \$110          |
| 83244    | 145UI | N13        | \$43           | \$50           | \$55           | \$60           | \$71    | \$75    | \$80           | \$105          | \$110          |
| 8258     | 145UI | N14        | \$43           | \$50           | \$55           | \$60           | \$71    | \$75    | \$80           | \$105          | \$110          |
| 8257     | 145UI | N15        | \$43           | \$50           | \$55           | \$60           | \$71    | \$75    | \$80           | \$105          | \$110          |
| 83332    | 145UI | N16        | \$43           | \$50           | \$55           | \$60           | \$71    | \$75    | \$80           | \$105          | \$110          |
| 1032     | 140UI | N17        | \$42           | \$48           | \$50           | \$55           | \$65    | \$71    | \$77           | \$95           | \$101          |
| 83336    | 125UI | N18        | \$38           | \$43           | \$46           | \$50           | \$60    | \$65    | \$70           | \$90           | \$95           |
| 595-195  | 115UI | N19        | \$35           | \$40           | \$45           | \$48           | \$57    | \$61    | \$65           | \$85           | \$90           |
| 502-40   | 115UI | N20        | \$35           | \$40           | \$45           | \$48           | \$57    | \$61    | \$65           | \$85           | \$90           |
| 1031     | 115UI | N21        | \$35           | \$40           | \$45           | \$48           | \$57    | \$61    | \$65           | \$85           | \$90           |