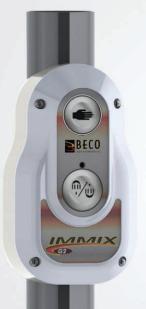

#### "ELIMINATING THE UNKNOWN"

Milking performance and procedure information to assist in improved parlor management.

Instant help available for the simple settings of all IMMIX takeoffs from the office computer.

Set maximum milk time for both Automatic milking mode and Manual milking mode.

Real time information at the computer.

Simplified CAN network wiring.

A BECO 7/8" system with associated milking quality benefits.

# **Parlor** Management in an **Economical Detacher**

#### The BECO IMMIX G2

is an affordable vacuum operated detacher that will show parlor performance information. The network programming of detacher settings is accomplished with the on-farm computer or laptop. The vacuum cylinder features a heavy duty rope with "Grab and Go" starting available as an option. Teamed with the high flow sensor, vacuum stability is unmatched. The BECO IMMIX features one of the longest warranties in the industry. The BECO IMMIX detacher would be an excellent **replacement** for those older detachers that utilize expensive parts and are prone to breakdowns.