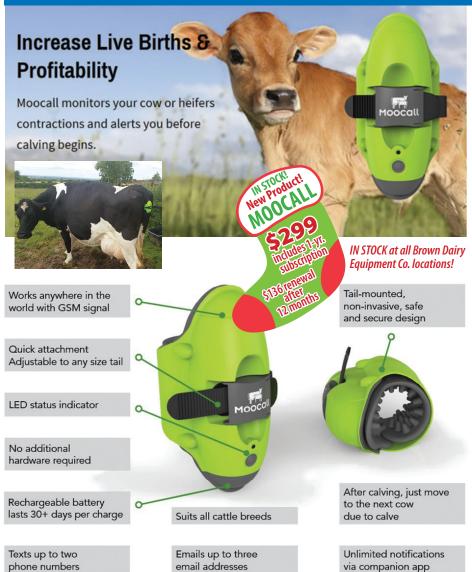

#### Buy a Moocall Calving Sensor and enjoy a 60 day money-back guarantee.

**Buy One Calving Sensor:** Join 15,000 other happy cattle breeders by purchasing a Moocall calving sensor.

**60 Day Money-Back Guarantee:** Our existing customers love their calving sensors so much that it gives us the confidence to offer you a full 60 day money-back guarantee. This means you can buy with confidence

#### Enjoy more live calves, sleep and profit:

Because getting up in the middle of the night to check on cows that aren't calving will be a thing of the past, we know you are going to love our calving sensor. Your productivity will drastically increase this calving season, as will your bottom line.

How Moocall Technology Works: This non-invasive, tail mounted sensor gathes over 600 pieces of data a second. It can accurately predict when your cow is most likely to give birth by measuring tail movement patterns triggered by labor contractions. When they reach a certain level of intensity over a period of time, it then sends an SMS text alert directly to your cell phone, on average one hour prior to calving.