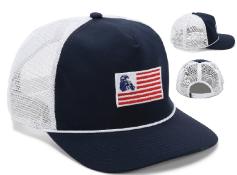

# **DNA010 The Aloha Rope**

- · Poly fabric with print
- 5 panel Original Fit with stand up mesh stay
- Performance moisture wicking sweatband
- Woven rope along base of front panel
  Brown leather backstrap with black buckle & eyelet
- Pictured: HUM with embroidered retro patch (domestic/empire)

HAWAI'IN BIOME HUM