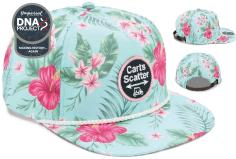

# **DNA010 The Aloha Rope**

- · Poly fabric with print
- 5 panel Original Fit with stand up mesh stay
- Performance moisture wicking sweatband
- Woven rope along base of front panel
  Brown leather backstrap with black buckle & eyelet
- Pictured: HUM with embroidered retro patch (domestic/empire)

HAWAI'IN BIOME HUM