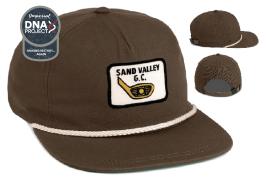

- Garment washed lightweight cotton canvas
- 5 panel Original Fit with stand up mesh stay
- Performance moisture wicking sweathand
- Woven rope along base of front panel
- Brown leather backstrap with black buckle & eyelet
- · Pictured: DN6 with embroidered retro patch (domestic/empire)