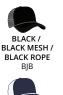

# 1287 The North Country Trucker

- Garment washed twill fabric
- 5 panel dart front panel with foam backing
- Mesh side and back panels
- · Plastic snap closure
- Pictured: WR5 with woven label & satin stitch (empire)

**BLACK** 

RED

AHF

WHITE / RED / RED / DK NAVY SKY BLUE WRH WRS