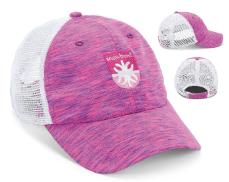

## L336 The Juicebar Meshback

- · Mixed yarn performance fabric with soft mesh
- · Soft structured profile
- Small Fit cap fits sizes 6 3/4 7 1/8
- Self-fabric adjustable backstrap with garage tuck-in
- Pictured: PS6 with flat embroidery (domestic/empire)

WHITE MN9

PS6

STEELCUT / WHITE SWX

CHIA /

WHITE

CH<sub>6</sub>