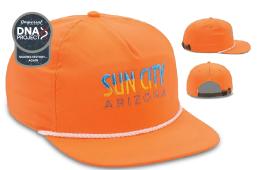

#### **DNA009 The One Hit Wonder**

- Poly fabric
- 5 panel Original Fit with stand up mesh stay
- Performance moisture wicking sweatband
- · Woven rope along base of front panel
- Brown leather backstrap with black buckle & eyelet
- · Pictured: NYC with flat embroidery (domestic/empire)

# **DNA010 The Aloha Rope**

- · Poly fabric with print
- 5 panel Original Fit with stand up mesh stay
- Performance moisture wicking sweatband
- Woven rope along base of front panel
  Brown leather backstrap with black buckle & eyelet
- Pictured: HUM with embroidered retro patch (domestic/empire)

HAWAI'IN BIOME HUM