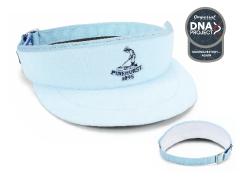

## **DNA3161 The Sauciest Sauce**

- · Terry cloth fabric & terry cloth sweatband
- 3 1/8 inch wide brim
- · Buckle closure
- · Made in the USA
- Pictured: HIC with flat embroidery (domestic)

**NEW COLORS DNA001 The Original Rope** 