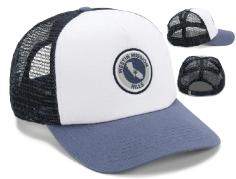

# 1287 The North Country Trucker

- Garment washed twill fabric
- 5 panel dart front panel with foam backing
- Mesh side and back panels
- · Plastic snap closure
- Pictured: WR5 with woven label & satin stitch (empire)

**BLACK** 

RED

AHF

WHITE / RED / RED / DK NAVY SKY BLUE WRH WRS