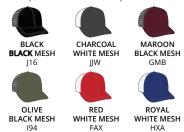

## S1302 The Kathmandu

- · Cotton twill crown with mesh side and back panels
- 'Mile High Fit' stuctured high crown, slightly curved visor
- · Plastic snap closure
- Pictured: 194 with laser-etched suede (heat-sealed: domestic)