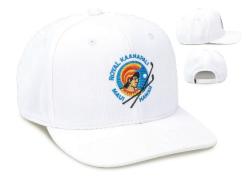

# **DNA010 The Aloha Rope**

- · Poly fabric with print
- 5 panel Original Fit with stand up mesh stay
- Performance moisture wicking sweatband
- Woven rope along base of front panel
  Brown leather backstrap with black buckle & eyelet
- Pictured: HUM with embroidered retro patch (domestic/empire)

HAWAI'IN BIOME HUM