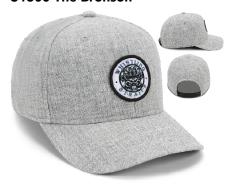

#### **\$1300 The Bronson**

- · Cotton/Poly/Spandex blend
- 'Mile High Fit' stuctured high crown, slightly curved visor
- · Plastic snap closure
- $\bullet$  Pictured:  $\dot{\bar{H}}GY$  with sublimated retro patch (domestic)