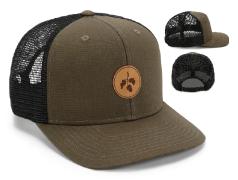

## S1302 The Kathmandu

- · Cotton twill crown with mesh side and back panels
- 'Mile High Fit' stuctured high crown, slightly curved visor
- · Plastic snap closure
- Pictured: 194 with laser-etched suede (heat-sealed: domestic)