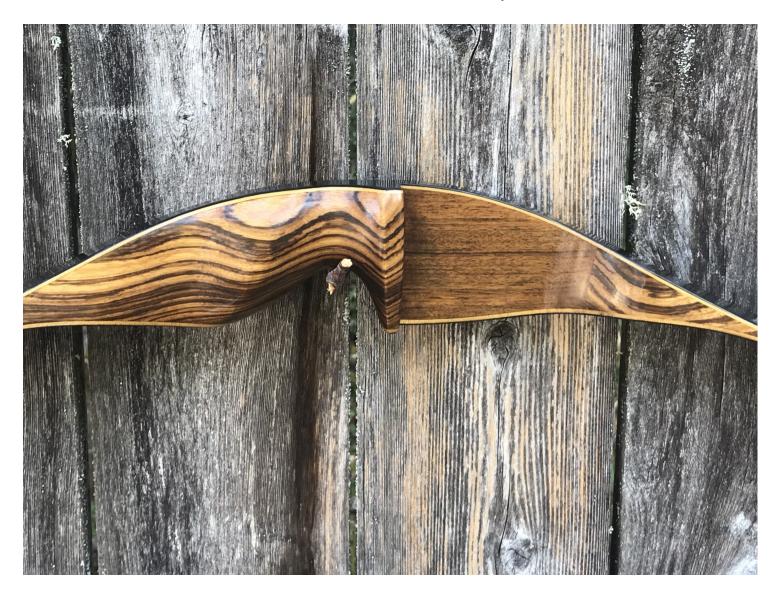

YEAR: 1968 +/-MAKE: Shakespeare MODEL: Super Necedah X30 HAND: RH DRAW WEIGHT: 45# AMO LENGTH: 54 inches PRICE: \$149.00 SHIPPING: \$19.00 TOTAL COST: \$168.00

DESCRIPTION: Great looking and performing 1968 (estimate) Shakespeare Super Necedah X30. Original finish in excellent 0verall condition. No delamination; no cracks; limbs are straight. Two small professionally filled sigh holes on the face of the bow (see pics). No stress lines or crazing. A few scratches and scuffs. This is a really nice bow in exceptional condition for its age. This bow cost \$70 new in 1968, which translates to \$507 in 2019 inflation adjusted dollars.