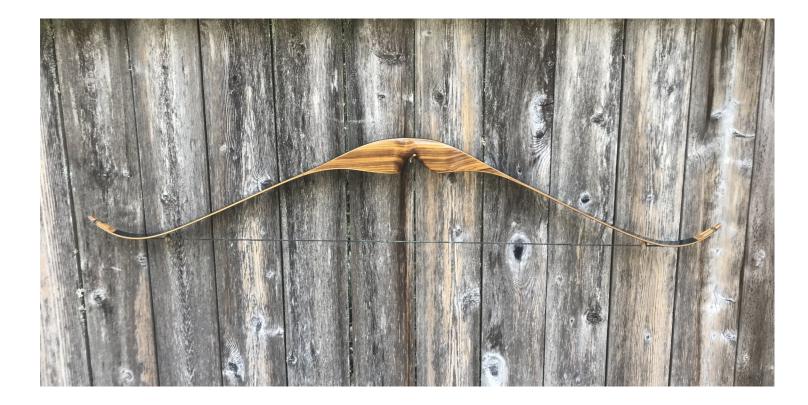

YEAR: 1968 +/-MAKE: Shakespeare MODEL: Super Necedah X30 HAND: RH DRAW WEIGHT: 45# AMO LENGTH: 54 inches PRICE: \$149.00 SHIPPING: \$19.00 TOTAL COST: \$168.00

DESCRIPTION: Great looking and performing 1968 (estimate) Shakespeare Super Necedah X30. Original finish in excellent 0verall condition. No delamination; no cracks; limbs are straight. Two small professionally filled sigh holes on the face of the bow (see pics). No stress lines or crazing. A few scratches and scuffs. This is a really nice bow in exceptional condition for its age. This bow cost \$70 new in 1968, which translates to \$507 in 2019 inflation adjusted dollars.