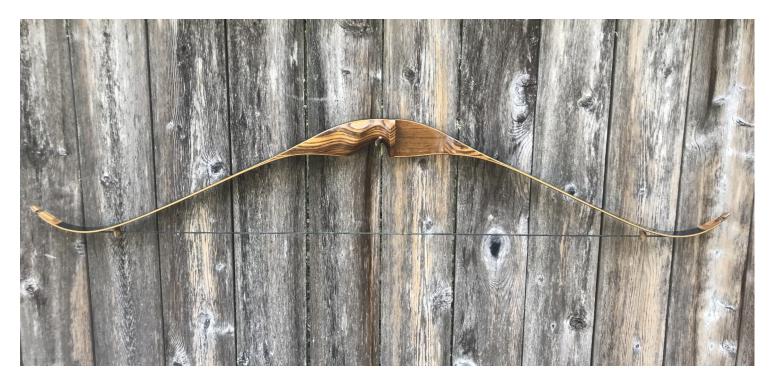

YEAR: 1968 +/-MAKE: Shakespeare MODEL: Super Necedah X30 HAND: RH DRAW WEIGHT: 45# AMO LENGTH: 54 inches PRICE: \$149.00 SHIPPING: \$19.00 TOTAL COST: \$168.00

DESCRIPTION: Great looking and performing 1968 (estimate) Shakespeare Super Necedah X30. Original finish in excellent 0verall condition. No delamination; no cracks; limbs are straight. Two small professionally filled sigh holes on the face of the bow (see pics). No stress lines or crazing. A few scratches and scuffs. This is a really nice bow in exceptional condition for its age. This bow cost \$70 new in 1968, which translates to \$507 in 2019 inflation adjusted dollars.