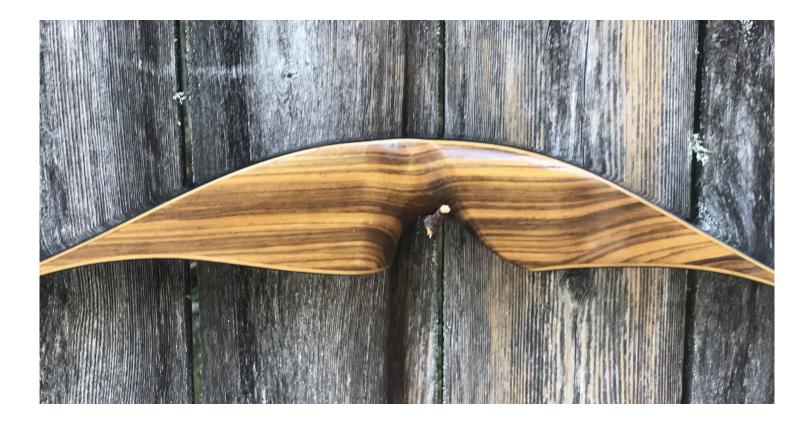

YEAR: 1968 +/-MAKE: Shakespeare MODEL: Super Necedah X30 HAND: RH DRAW WEIGHT: 45# AMO LENGTH: 54 inches PRICE: \$149.00 SHIPPING: \$19.00 TOTAL COST: \$168.00

DESCRIPTION: Great looking and performing 1968 (estimate) Shakespeare Super Necedah X30. Original finish in excellent 0verall condition. No delamination; no cracks; limbs are straight. Two small professionally filled sigh holes on the face of the bow (see pics). No stress lines or crazing. A few scratches and scuffs. This is a really nice bow in exceptional condition for its age. This bow cost \$70 new in 1968, which translates to \$507 in 2019 inflation adjusted dollars.