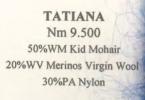

#### TATIANA

Nm 4/9.500

50%WM Kid Mohair 20%WV Merinos Virgin Wool 30%PA Nylon

> 1 end on gage 3

**Easy Service** 