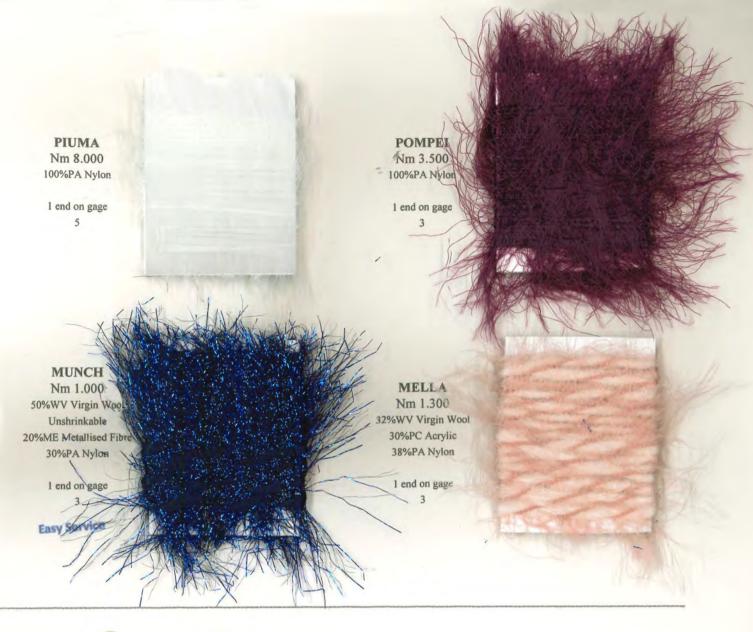

Stock Service

CHIARA Nm 1.000 100%WV Virgin Wool Unshrinkable

1 end on gage

POLLOCK

Nm 2.000 97%WV Virgin Wool Unshrinkable 2%ME Metallised Fibre 1%PA Nylon

> 1 end on gage 3

YLENIA Nm 2/2.000 YLENIA Nm 3/2.000 100%WV Virgin Wool