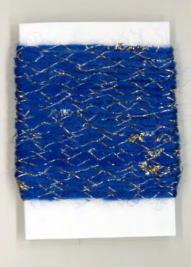

# GABRI Space-Dyed

Nm 2/48.000 100%WV Virgin Wool

Merinos ExtraFine Unshrinkable

1 end on gage 12 - 14