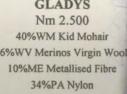

## **GLADYS**

Nm 2.500 40%WM Kid Mohair 16%WV Merinos Virgin Wool 10%ME Metallised Fibre 34%PA Nylon

1 end on gage

3

**Easy Service** 