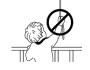

# **WARNING**

Inner or exposed cords can pull out to form a loop, which can STRANGLE a young child.

 Children can climb furniture to access inner or exposed cords. Move cribs, playpens, and other furniture away from window coverings.

Always keep cords out of the reach of children.