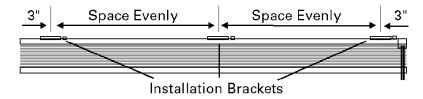

## STEP 1: MOUNTING THE BRACKETS

Installation brackets may be used for **INSIDE or OUTSIDE** mounts.

## Mounting the brackets level is essential for proper operation of the shade.

Shim the brackets if necessary to achieve a level alignment.

The bracket requirements and placements are the same for inside and outside mounts. Refer to the following spacing diagram and bracket requirement chart.

## **Installation Bracket Requirement Chart**

| Shade Width    | Brackets Required |
|----------------|-------------------|
| 12" to 31"     | 2                 |
| 31-1/8" to 79" | 3                 |
| 79-1/8" to 84" | 4                 |