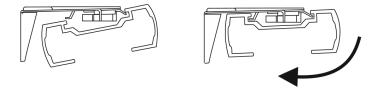

#### MOUNT THE HEADRAIL:

 Hold the shade up near the brackets and insert the front clip of the bracket

into the front groove of the rail.

- Make sure the shade is centered in the window opening.
- Push the rail back and up until the back clips of the bracket are inserted in the back groove of the rail.

To **REMOVE** shade, reverse the procedure.