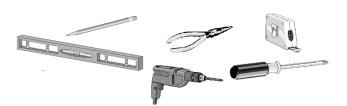

## **TOOLS YOU WILL NEED**

- Pencil or Marker
- 2. Measuring Tape
- 3. Needlenose Pliers
- 4. Phillips Screwdriver
- 5. Carpenter's Level
- 6. Power Drill
- 7. Mounting Fasteners

| Mounting Surface | Fastener                                        |                                                                                                                                                                                                                                                                                                                                                                                                                                                                                                                                                                                                                                                                                                                                                                                                                                                                                                                                                                                                                                                                                                                                                                                                                                                                                                                                                                                                                                                                                                                                                                                                                                                                                                                                                                                                                                                                                                                                                                                                                                                                                                                                |  |
|------------------|-------------------------------------------------|--------------------------------------------------------------------------------------------------------------------------------------------------------------------------------------------------------------------------------------------------------------------------------------------------------------------------------------------------------------------------------------------------------------------------------------------------------------------------------------------------------------------------------------------------------------------------------------------------------------------------------------------------------------------------------------------------------------------------------------------------------------------------------------------------------------------------------------------------------------------------------------------------------------------------------------------------------------------------------------------------------------------------------------------------------------------------------------------------------------------------------------------------------------------------------------------------------------------------------------------------------------------------------------------------------------------------------------------------------------------------------------------------------------------------------------------------------------------------------------------------------------------------------------------------------------------------------------------------------------------------------------------------------------------------------------------------------------------------------------------------------------------------------------------------------------------------------------------------------------------------------------------------------------------------------------------------------------------------------------------------------------------------------------------------------------------------------------------------------------------------------|--|
| Drywall, Plaster | Wall Anchors, Expansion Bolts<br>(Not Provided) | Filt Comme                                                                                                                                                                                                                                                                                                                                                                                                                                                                                                                                                                                                                                                                                                                                                                                                                                                                                                                                                                                                                                                                                                                                                                                                                                                                                                                                                                                                                                                                                                                                                                                                                                                                                                                                                                                                                                                                                                                                                                                                                                                                                                                     |  |
| Metal            | Sheet Metal Screws<br>(Not Provided)            |                                                                                                                                                                                                                                                                                                                                                                                                                                                                                                                                                                                                                                                                                                                                                                                                                                                                                                                                                                                                                                                                                                                                                                                                                                                                                                                                                                                                                                                                                                                                                                                                                                                                                                                                                                                                                                                                                                                                                                                                                                                                                                                                |  |
| Wood             | No. 6 Hex Head Screws<br>(Provided)             | (Constitution of the Constitution of the Const |  |