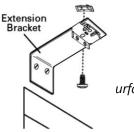

#### **EXTENSION BRACKETS (optional):**

- Position the extension brackets to the desired wall location.
- The bracket tops must be aligned and level to one another.
- Mount the extension brackets through the back holes with two screws.
- Attach the installation brackets to the extension brackets.

Installation brackets attached to extension brackets with the included screws and nuts.

Use the same holes for all brackets to ensure even

urface.