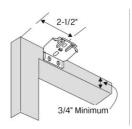

## **OUTSIDE MOUNTS:**

For outside mounts the installation brackets will be screwed in place through the two back holes of each bracket. Refer to the minimum surface height chart below.

### **Outside Mount Surface Height Requirements**

| Minimum Height |  |  |
|----------------|--|--|
| 3/4"           |  |  |

#### ATTACH THE BRACKETS:

Screw brackets through two back holes to desired location.