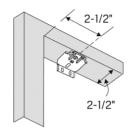

## **INSIDE MOUNTS:**

For inside mounts the installation brackets will be screwed in place through the top hole of each bracket.

**Inside Mount Depth Requirements** 

| Minimum Depth | Fully Recessed |
|---------------|----------------|
| 1"            | 2-1/2"         |

#### ATTACH THE BRACKETS:

Screw bracket through top hole to desired window sill location.