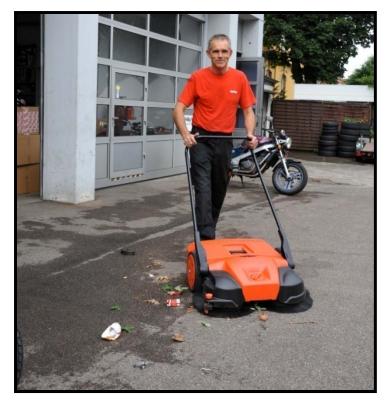

## Deluxe Turbo Sweeper, Easy To Operate, 31" Wide, Triple Brush System Sweeper

The patented Turbo sweeping system sweeps twice with one move! The two front brushes rotate in opposite directions grabbing the debris directly in front of the sweeper while the brush roller on the bottom picks up all the fine particles, all the debris is then deposited into the large easy to empty 13.2 gallon container.

- 31" wide
- 13.2 gallon debris container
- Ergonomic push handle
- Sweeps fine & course dirt
- Sweeps wet & dry leaves
- Side rollers that make sweeping along walls an ease
- Belt free system
- · Light weight for easy use
- Stand up storage design for easy storage
- Comes with lubricant spray
- 4 year warranty on brushes
- 2 year overall warranty

## Specifications

| Model:                   | HAAGA-477    |
|--------------------------|--------------|
| Width:                   | 31 inches    |
| Weight:                  | 38 lbs.      |
| Container                |              |
| Capacity:                | 13.2 Gallons |
| Roller Brush: Fiberglass |              |
| Height                   |              |
| Adjustment: Yes          |              |
| Side Rollers: Yes        |              |