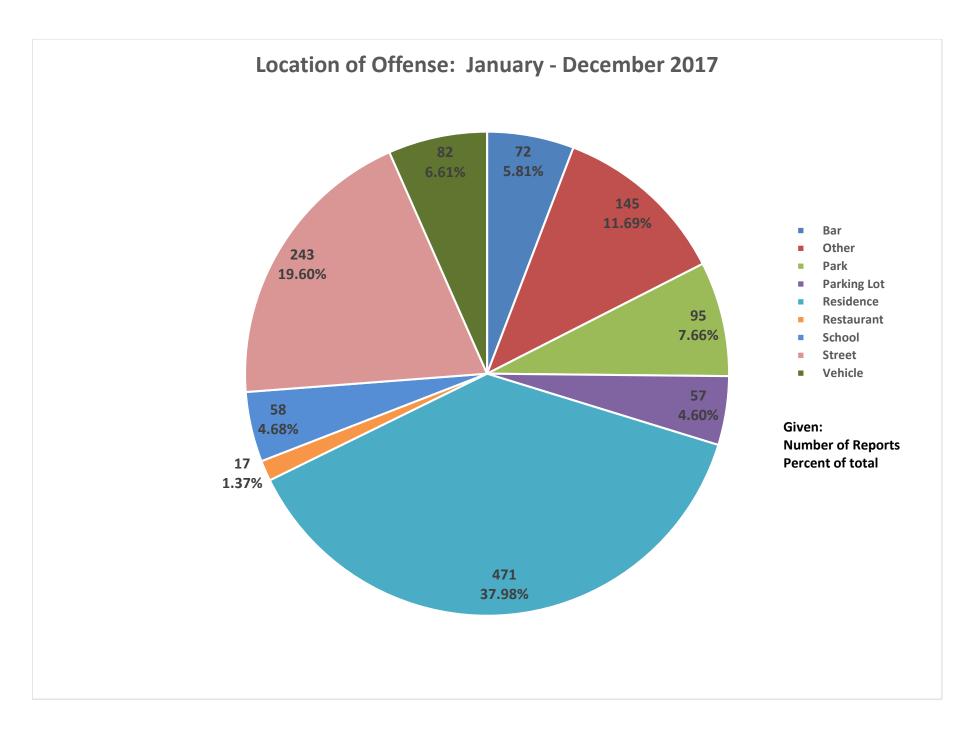

An assortment of charts and graphs of aggregated data collected in the twenty-one communities are included in this report. Highlighted below are some significant, useful statistics:

- > 1,165 underage youth were arrested or cited for involvement with alcohol
- 91 adults over the age of 21 (male and female) were arrested during alcohol-involved incidents where underage drinkers were arrested
- > 12 juveniles were arrested and taken into custody 282 were cited and released
- Males age 18-20 accounted for the most arrests/citations 581 (46%)
- > Females age 18-20 were second in arrests and citations 289 (23%)
- Males age 15-17 were third in arrests/citations 147 (12%)
- Females age 15-17 were fourth in arrests/citations 111 (9%)
- > 16 males age 14 and under were cited or arrested
- > 20 females age 14 and under were cited or arrested
- > Average BAC: PBT 0.102 Intoximeter 0.098
- Law enforcement arrests involving youth and alcohol occurred more often between 10PM and 2AM – 711 of the total 1,256 (57%)
- 347 of the 1,256 total arrests occurred between 10PM and Midnight, 364 occurred between Midnight and 2AM, and 151 occurred between 2AM and 4AM
- Minor in Possession was the most frequent charge 1,061 of the total 1,165 underage arrests
- There were numerous incidences of accompanying charges for Interference, possession of controlled substance, traffic offense, assault, curfew violations, Disorderly Conduct,
- ➢ 45 underage youth were arrested for DUI
- Private Residences were most often involved 38%
- > 91% of the time minors reported they obtained alcohol from a Party (74%) or Home (17%)