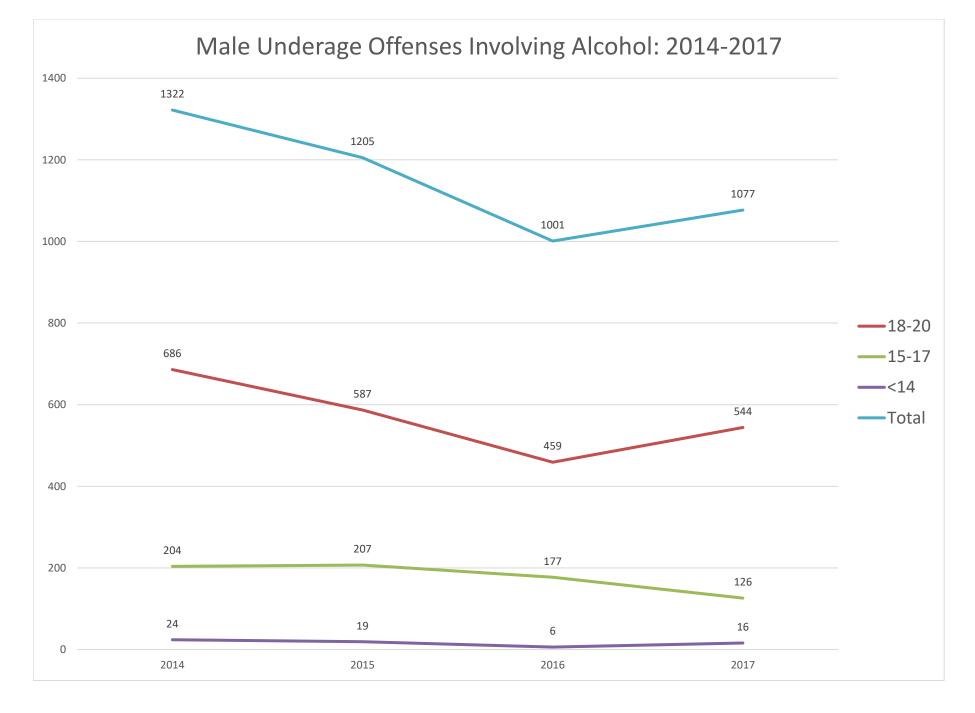

The third section entitled TRENDS ANALYSIS: 2014 – 2017 provides a four-year analysis of the fifteen agencies that submitted data in each of those four years.