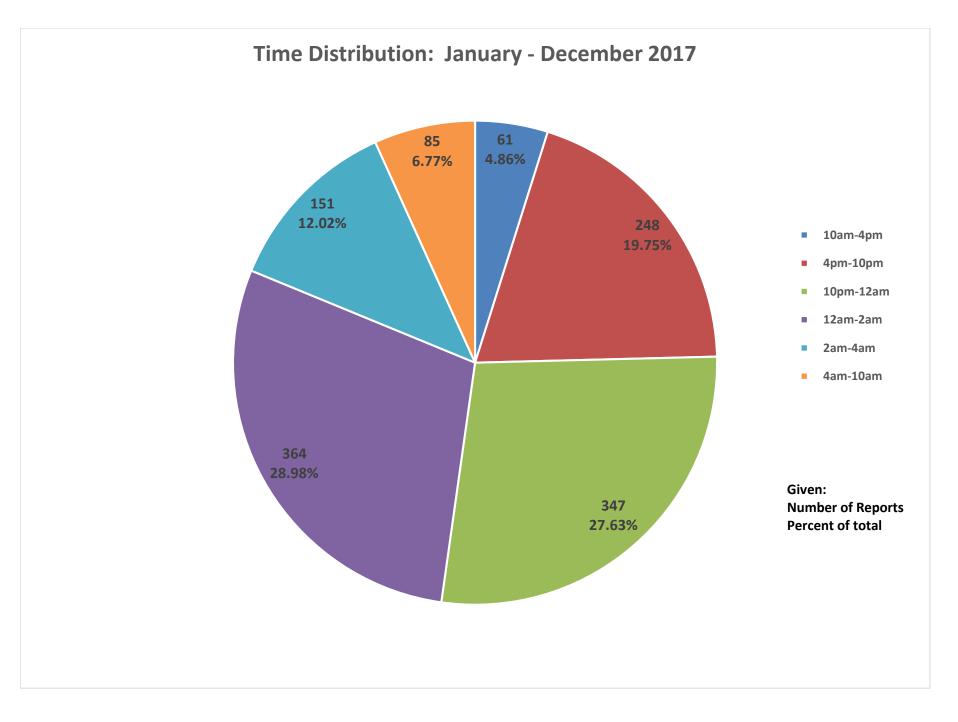

An assortment of charts and graphs of aggregated data collected in the twenty-one communities are included in this report. Highlighted below are some significant, useful statistics:

- > 1,165 underage youth were arrested or cited for involvement with alcohol
- 91 adults over the age of 21 (male and female) were arrested during alcohol-involved incidents where underage drinkers were arrested
- > 12 juveniles were arrested and taken into custody 282 were cited and released
- Males age 18-20 accounted for the most arrests/citations 581 (46%)
- > Females age 18-20 were second in arrests and citations 289 (23%)
- Males age 15-17 were third in arrests/citations 147 (12%)
- Females age 15-17 were fourth in arrests/citations 111 (9%)
- > 16 males age 14 and under were cited or arrested
- > 20 females age 14 and under were cited or arrested
- > Average BAC: PBT 0.102 Intoximeter 0.098
- Law enforcement arrests involving youth and alcohol occurred more often between 10PM and 2AM – 711 of the total 1,256 (57%)
- 347 of the 1,256 total arrests occurred between 10PM and Midnight, 364 occurred between Midnight and 2AM, and 151 occurred between 2AM and 4AM
- Minor in Possession was the most frequent charge 1,061 of the total 1,165 underage arrests
- There were numerous incidences of accompanying charges for Interference, possession of controlled substance, traffic offense, assault, curfew violations, Disorderly Conduct,
- ➢ 45 underage youth were arrested for DUI
- Private Residences were most often involved 38%
- > 91% of the time minors reported they obtained alcohol from a Party (74%) or Home (17%)

| January - December     |          |          |         |          |          |         |          |          |          |          |          |          |            |
|------------------------|----------|----------|---------|----------|----------|---------|----------|----------|----------|----------|----------|----------|------------|
| ,                      |          |          |         |          |          |         |          |          |          |          |          |          | Totals     |
|                        | Jan.     | Feb.     | Mar.    | Apr.     | May      | Jun.    | July     | Aug.     | Sept.    | Oct.     | Nov.     | Dec.     | & Ave.     |
| Total Arrests          | 86       | 101      | 62      | 84       | 99       | 62      | 224      | 100      | 124      | 105      | 132      | 77       | 1256       |
| Arrest/Custody         | 15       | 16       | 9       | 11       | 19       | 10      | 28       | 21       | 32       | 16       | 22       | 18       | 217        |
| Cite/Release           | 71       | 85       | 53      | 73       | 80       | 52      | 196      | 79       | 92       | 89       | 110      | 59       | 1039       |
| Juvenile Arrests       |          |          |         |          |          |         |          |          |          |          |          |          |            |
| Arrest/Custody         | 2        | 1        | 0       | 0        | 1        | 1       | 3        | 1        | 1        | 0        | 2        | 0        | 12         |
| Cite/Release           | 20       | 21       | 19      | 21       | 35       | 19      | 51       | 12       | 19       | 22       | 33       | 10       | 282        |
| 14 and Under           | 0        | 0        | 0       | 0        | 0        | 0       | 0        | 0        | 0        | 0        | 0        | 0        | 0          |
| 15-17                  | 2        | 1        | 0       | 0        | 1        | 1       | 3        | 1        | 1        | 0        | 2        | 0        | 12         |
| 18-20<br>Male Juvenile | 13       | 15       | 9       | 10       | 15       | 7       | 22       | 20       | 31       | 16       | 19       | 18       | 195        |
| 14 and Under           | 0        | 0        | 0       | 0        | 0        | 0       | 0        | 0        | 0        | 0        | 0        | 0        | 0          |
| 15-17                  | 0        | 1        | 0       | 0        | 1        | 1       | 2        | 0        | 1        | 0        | 1        | 0        | 7          |
| 18-20                  | 12       | 11       | 8       | 9        | 9        | 5       | 17       | 15       | 21       | 12       | 13       | 14       | 146        |
| Female Juvenile        |          |          | 0       | 5        | 5        | 5       | 1/       | 13       |          |          | 13       |          | 140        |
| 14 and Under           | 0        | 0        | 0       | 0        | 0        | 0       | 0        | 0        | 0        | 0        | 0        | 0        | 0          |
| 15-17                  | 2        | 0        | 0       | 0        | 0        | 0       | 1        | 1        | 0        | 0        | 1        | 0        | 5          |
| 18-20                  | 1        | 4        | 1       | 1        | 6        | 2       | 5        | 5        | 10       | 4        | 6        | 4        | 49         |
| Day of Week            |          |          |         |          |          |         |          |          |          |          |          |          |            |
| Monday                 | 8        | 4        | 1       | 3        | 8        | 10      | 7        | 10       | 4        | 5        | 5        | 3        | 68         |
| Tuesday                | 4        | 8        | 10      | 2        | 3        | 5       | 27       | 4        | 5        | 3        | 8        | 7        | 86         |
| Wednesday              | 7        | 25       | 4       | 1        | 13       | 4       | 22       | 2        | 8        | 11       | 16       | 11       | 124        |
| Thursday               | 6        | 8        | 17      | 8        | 9        | 5       | 28       | 11       | 0        | 14       | 18       | 3        | 127        |
| Friday                 | 10       | 9        | 8       | 13       | 31       | 11      | 35       | 7        | 25       | 12       | 22       | 14       | 197        |
| Saturday               | 27       | 28       | 11      | 31       | 18       | 22      | 61       | 34       | 57       | 25       | 39       | 19       | 372        |
| Sunday                 | 24       | 19       | 11      | 26       | 17       | 5       | 44       | 32       | 25       | 35       | 24       | 20       | 282        |
| Time                   |          |          | -       |          | _        |         |          | _        |          | -        |          | -        |            |
| 10am-4pm               | 4        | 7        | 6       | 6        | 7        | 2       | 1        | 5        | 6        | 4        | 7        | 6        | 61         |
| 4pm-10pm               | 12       | 13       | 5       | 13       | 29       | 9       | 80       | 15       | 16       | 21       | 23       | 12       | 248        |
| 10pm-12am              | 34<br>22 | 33<br>31 | 17      | 13       | 26       | 28<br>8 | 50<br>61 | 25       | 36<br>38 | 22<br>47 | 44       | 19<br>16 | 347        |
| 12am-2am<br>2am-4am    | 10       | 13       | 19<br>8 | 31<br>16 | 18<br>14 | 12      | 19       | 36<br>13 | 38<br>17 | 47       | 37<br>15 | 7        | 364<br>151 |
| 4am-10am               | 4        | 4        | 7       | 5        | 5        | 3       | 13       | 6        | 11       | 4        | 6        | 17       | 85         |
| Age and Gender         |          | 4        | /       | 5        | 5        | 5       | 15       | 0        | 11       | 4        | 0        | 17       | 65         |
| Female 14 and under    | 0        | 1        | 4       | 3        | 1        | 1       | 5        | 0        | 0        | 1        | 3        | 1        | 20         |
| Female 15-17           | 11       | 6        | 8       | 7        | 15       | 4       | 20       | 8        | 6        | 6        | 18       | 2        | 111        |
| Female 18-20           | 13       | 29       | 14      | 15       | 22       | 10      | 63       | 24       | 30       | 25       | 29       | 15       | 289        |
| Female over 21         | 2        | 4        | 0       | 5        | 6        | 1       | 6        | 3        | 0        | 2        | 2        | 8        | 39         |
| Female no age          | 0        | 0        | 0       | 0        | 0        | 0       | 0        | 0        | 0        | 0        | 0        | 0        | 0          |
| Male 14 and under      | 1        | 3        | 2       | 2        | 2        | 0       | 0        | 0        | 0        | 3        | 3        | 0        | 16         |
| Male 15-17             | 10       | 12       | 5       | 9        | 18       | 15      | 29       | 5        | 14       | 12       | 11       | 7        | 147        |
| Male 18-20             | 43       | 45       | 27      | 41       | 23       | 25      | 93       | 57       | 74       | 53       | 62       | 38       | 581        |
| Male over 21           | 6        | 1        | 2       | 2        | 11       | 6       | 8        | 3        | 0        | 3        | 4        | 6        | 52         |
| Male no age            | 0        | 0        | 0       | 0        | 0        | 0       | 0        | 0        | 0        | 0        | 0        | 0        | 0          |
| MIP                    | 71       | 83       | 55      | 72       | 75       | 45      | 197      | 80       | 118      | 88       | 119      | 58       | 1061       |
| 17 and Under           | 20       | 22       | 19      | 20       | 35       | 19      | 52       | 13       | 20       | 21       | 34       | 10       | 285        |
| 18-20                  | 51       | 61       | 36      | 52       | 39       | 26      | 145      | 67       | 98       | 67       | 85       | 48       | 775        |
| 14 and Under           | 1        | 4        | 6       | 5        | 3        | 1       | 5        | 0        | 0        | 4        | 6        | 1        | 36         |
| 15-17                  | 19       | 18       | 13      | 15       | 32       | 18      | 47       | 13       | 20       | 17       | 28       | 9        | 249        |
| DUI<br>17 and Lindar   | 3        | 2        | 3       | 1        | 4        | 2       | 6        | 6        | 6        | 6        | 5        | 1        | 45         |
| 17 and Under           | 1        | 0        | 1       | 0        | 2        | 0       | 0        | 0        | 1<br>F   | 1<br>F   | 1        | 0        | 7          |
| 18-20<br>21 and Over   | 2        | 2<br>0   | 2       | 1<br>0   | 2        | 2       | 6<br>0   | 6<br>0   | 5        | 5        | 4        | 1 0      | 38<br>0    |
| Open Container         | 0        | 0        | 0       | 2        | 3        | 1       | 1        | 2        | 0        | 0        | 2        | 0        | 13         |
| Youthful Offender      | 13       | 6        | 2       | 8        | 18       | 8       | 7        | 2        | 7        | 9        | 15       | 4        | 99         |
| Public Intoxication    | 3        | 1        | 0       | 0        | 4        | 0       | 5        | 2        | 1        | 2        | 0        | 1        | 19         |
| 17 and Under           | 0        | 0        | 0       | 0        | 4        | 0       | 0        | 0        | 0        | 0        | 0        | 0        | 0          |
| 18-20                  | 3        | 1        | 0       | 0        | 3        | 0       | 5        | 2        | 1        | 2        | 0        | 1        | 18         |
| 21 and Over            | 0        | 0        | 0       | 0        | 1        | 0       | 0        | 0        | 0        | 0        | 0        | 0        | 10         |
| 14 and Under           | 0        | 0        | 0       | 0        | 0        | 0       | 0        | 0        | 0        | 0        | 0        | 0        | 0          |
| 15-17                  | 0        | 0        | 0       | 0        | 0        | 0       | 0        | 0        | 0        | 0        | 0        | 0        | 0          |
| Minor in Establishment | 1        | 9        | 5       | 3        | 1        | 1       | 1        | 6        | 0        | 4        | 1        | 0        | 32         |
| Furnish to Minor       | 2        | 2        | 1       | 1        | 4        | 6       | 10       | 3        | 3        | 5        | 3        | 11       | 51         |