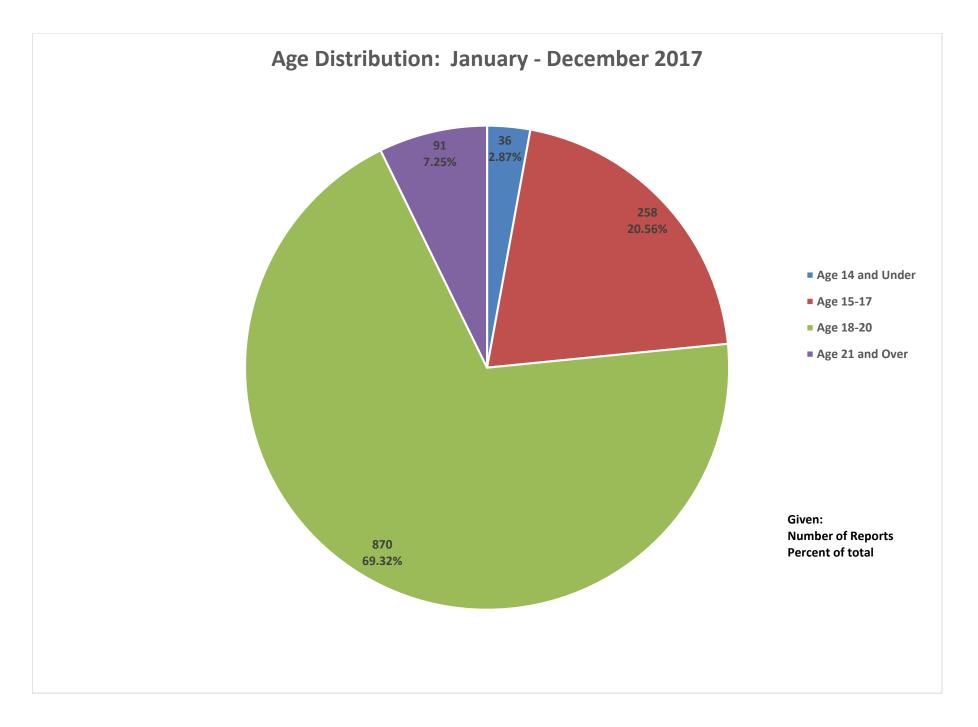

The data in this report was collected during a twelve-month period (January 1, 2017 through December 31, 2017).

The statistics contained in this report provide a better understanding of alcohol use by youth in Wyoming than has been available before. Specific data regarding age, gender, time of day, charges, whether arrested or cited and released, location of offense and where the minor obtained alcohol is in this section of the report - information useful for prevention efforts, manpower deployment and strategy development.

An assortment of charts and graphs of aggregated data collected in the twenty-one communities are included in this report. Highlighted below are some significant, useful statistics:

- > 1,165 underage youth were arrested or cited for involvement with alcohol
- 91 adults over the age of 21 (male and female) were arrested during alcohol-involved incidents where underage drinkers were arrested
- > 12 juveniles were arrested and taken into custody 282 were cited and released
- Males age 18-20 accounted for the most arrests/citations 581 (46%)
- > Females age 18-20 were second in arrests and citations 289 (23%)
- Males age 15-17 were third in arrests/citations 147 (12%)
- Females age 15-17 were fourth in arrests/citations 111 (9%)
- > 16 males age 14 and under were cited or arrested
- > 20 females age 14 and under were cited or arrested
- > Average BAC: PBT 0.102 Intoximeter 0.098
- Law enforcement arrests involving youth and alcohol occurred more often between 10PM and 2AM – 711 of the total 1,256 (57%)
- 347 of the 1,256 total arrests occurred between 10PM and Midnight, 364 occurred between Midnight and 2AM, and 151 occurred between 2AM and 4AM
- Minor in Possession was the most frequent charge 1,061 of the total 1,165 underage arrests
- There were numerous incidences of accompanying charges for Interference, possession of controlled substance, traffic offense, assault, curfew violations, Disorderly Conduct,
- ➢ 45 underage youth were arrested for DUI
- Private Residences were most often involved 38%
- > 91% of the time minors reported they obtained alcohol from a Party (74%) or Home (17%)