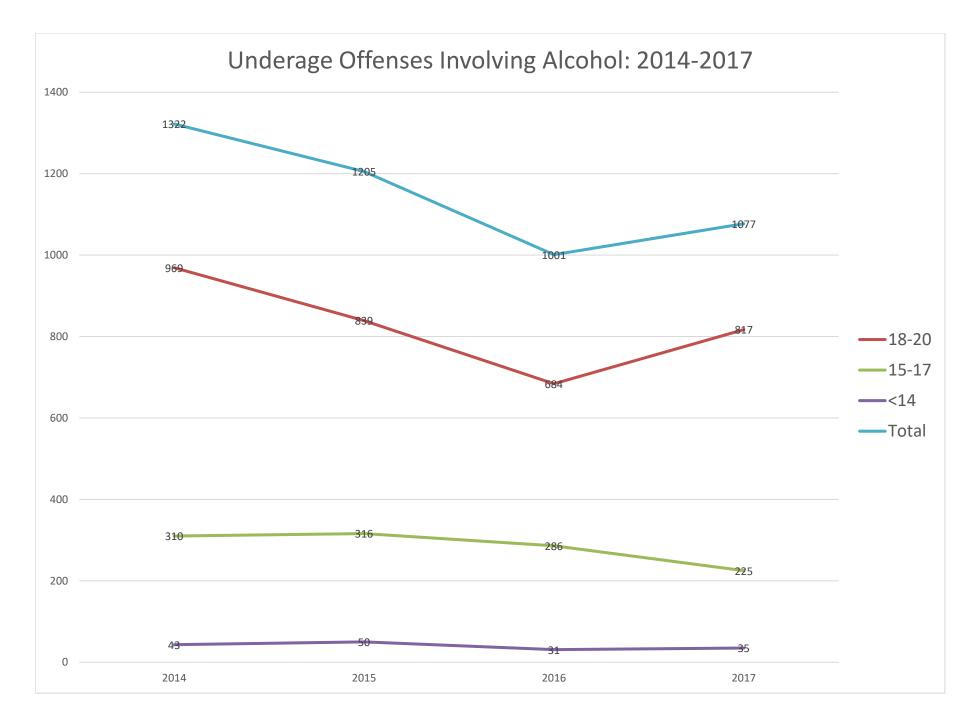

The third section entitled TRENDS ANALYSIS: 2014 – 2017 provides a four-year analysis of the fifteen agencies that submitted data in each of those four years.