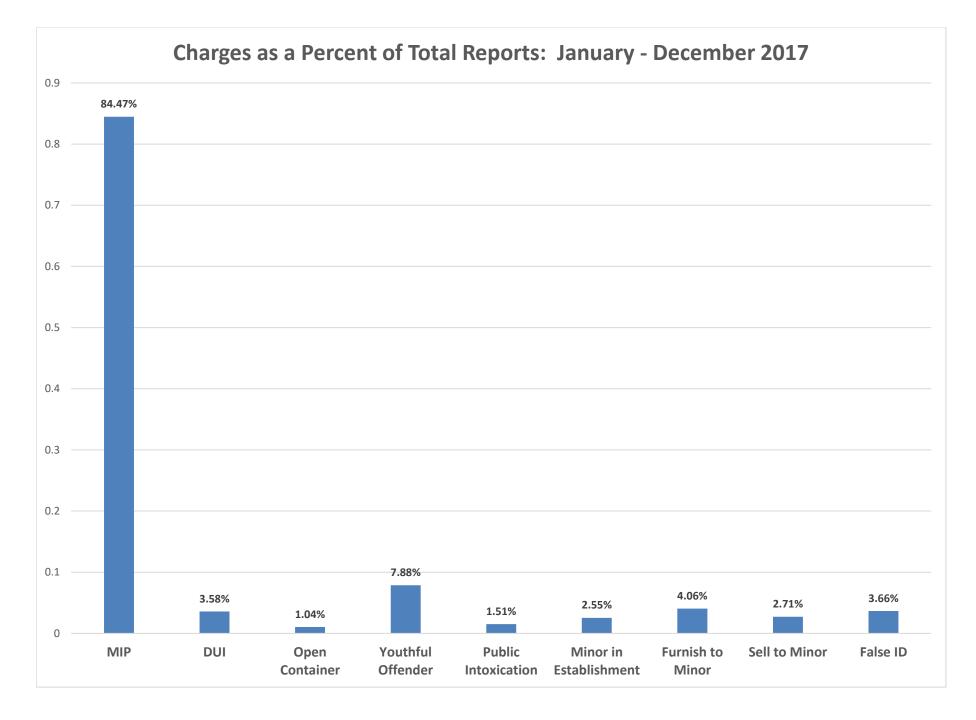

An assortment of charts and graphs of aggregated data collected in the twenty-one communities are included in this report. Highlighted below are some significant, useful statistics:

- > 1,165 underage youth were arrested or cited for involvement with alcohol
- 91 adults over the age of 21 (male and female) were arrested during alcohol-involved incidents where underage drinkers were arrested
- > 12 juveniles were arrested and taken into custody 282 were cited and released
- Males age 18-20 accounted for the most arrests/citations 581 (46%)
- > Females age 18-20 were second in arrests and citations 289 (23%)
- Males age 15-17 were third in arrests/citations 147 (12%)
- Females age 15-17 were fourth in arrests/citations 111 (9%)
- > 16 males age 14 and under were cited or arrested
- > 20 females age 14 and under were cited or arrested
- > Average BAC: PBT 0.102 Intoximeter 0.098
- Law enforcement arrests involving youth and alcohol occurred more often between 10PM and 2AM – 711 of the total 1,256 (57%)
- 347 of the 1,256 total arrests occurred between 10PM and Midnight, 364 occurred between Midnight and 2AM, and 151 occurred between 2AM and 4AM
- Minor in Possession was the most frequent charge 1,061 of the total 1,165 underage arrests
- There were numerous incidences of accompanying charges for Interference, possession of controlled substance, traffic offense, assault, curfew violations, Disorderly Conduct,
- ➢ 45 underage youth were arrested for DUI
- Private Residences were most often involved 38%
- > 91% of the time minors reported they obtained alcohol from a Party (74%) or Home (17%)