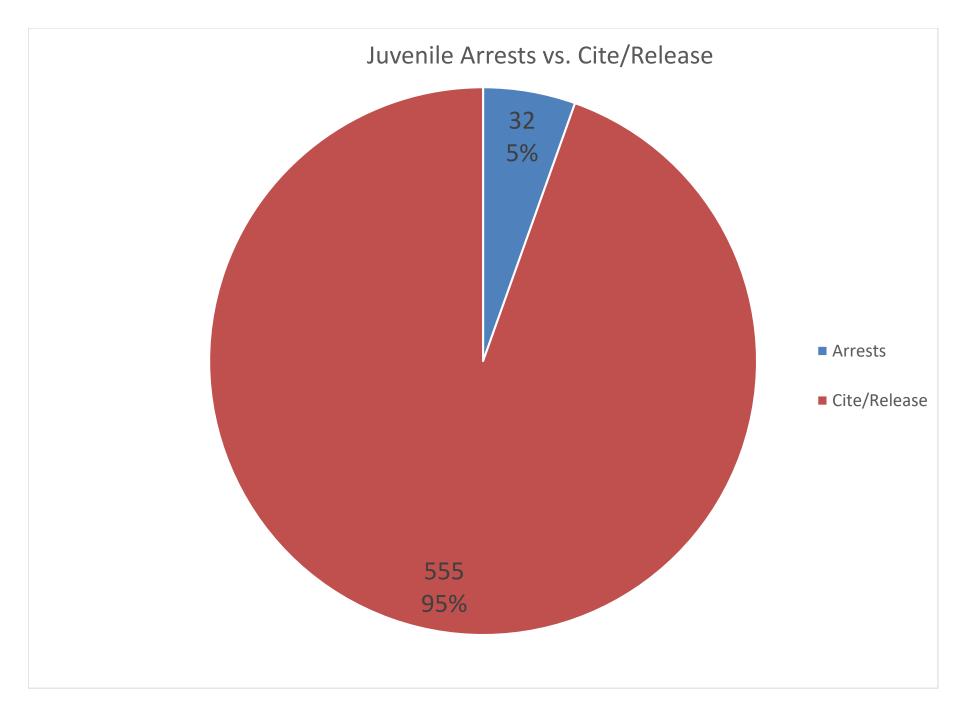

An assortment of charts and graphs of aggregated data collected in the twenty-one communities are included in this report. Highlighted below are some significant, useful statistics:

- > 1,165 underage youth were arrested or cited for involvement with alcohol
- 91 adults over the age of 21 (male and female) were arrested during alcohol-involved incidents where underage drinkers were arrested
- > 12 juveniles were arrested and taken into custody 282 were cited and released
- Males age 18-20 accounted for the most arrests/citations 581 (46%)
- > Females age 18-20 were second in arrests and citations 289 (23%)
- Males age 15-17 were third in arrests/citations 147 (12%)
- Females age 15-17 were fourth in arrests/citations 111 (9%)
- > 16 males age 14 and under were cited or arrested
- > 20 females age 14 and under were cited or arrested
- > Average BAC: PBT 0.102 Intoximeter 0.098
- Law enforcement arrests involving youth and alcohol occurred more often between 10PM and 2AM – 711 of the total 1,256 (57%)
- 347 of the 1,256 total arrests occurred between 10PM and Midnight, 364 occurred between Midnight and 2AM, and 151 occurred between 2AM and 4AM
- Minor in Possession was the most frequent charge 1,061 of the total 1,165 underage arrests
- There were numerous incidences of accompanying charges for Interference, possession of controlled substance, traffic offense, assault, curfew violations, Disorderly Conduct,
- ➢ 45 underage youth were arrested for DUI
- Private Residences were most often involved 38%
- > 91% of the time minors reported they obtained alcohol from a Party (74%) or Home (17%)