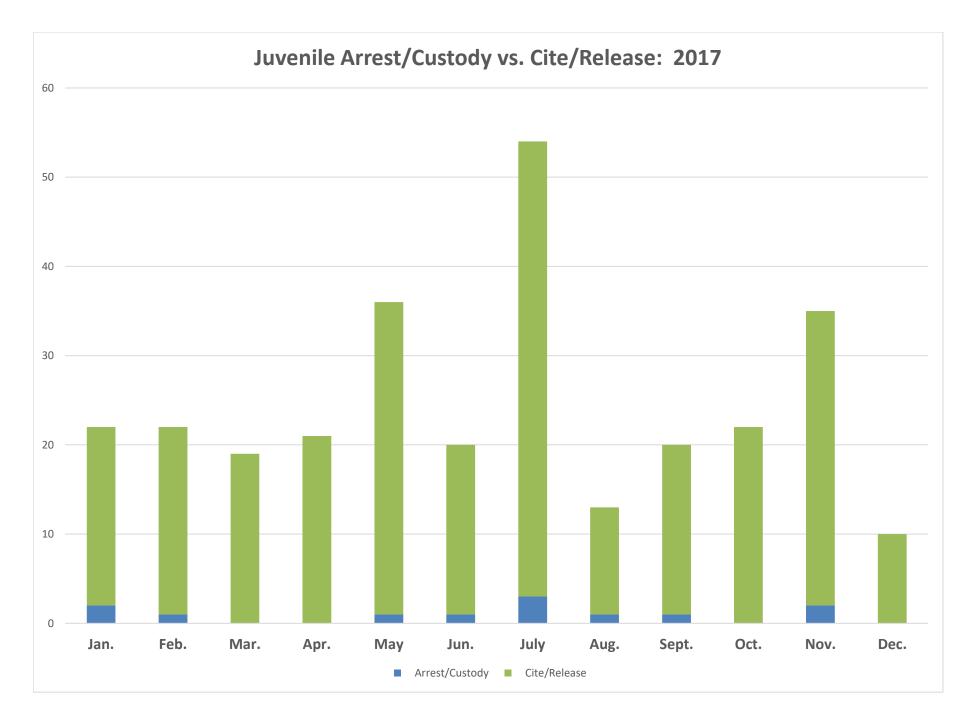

| January - December     |          |          |         |          |          |         |          |          |          |          |          |          |            |
|------------------------|----------|----------|---------|----------|----------|---------|----------|----------|----------|----------|----------|----------|------------|
| ,                      |          |          |         |          |          |         |          |          |          |          |          |          | Totals     |
|                        | Jan.     | Feb.     | Mar.    | Apr.     | May      | Jun.    | July     | Aug.     | Sept.    | Oct.     | Nov.     | Dec.     | & Ave.     |
| Total Arrests          | 86       | 101      | 62      | 84       | 99       | 62      | 224      | 100      | 124      | 105      | 132      | 77       | 1256       |
| Arrest/Custody         | 15       | 16       | 9       | 11       | 19       | 10      | 28       | 21       | 32       | 16       | 22       | 18       | 217        |
| Cite/Release           | 71       | 85       | 53      | 73       | 80       | 52      | 196      | 79       | 92       | 89       | 110      | 59       | 1039       |
| Juvenile Arrests       |          |          |         |          |          |         |          |          |          |          |          |          |            |
| Arrest/Custody         | 2        | 1        | 0       | 0        | 1        | 1       | 3        | 1        | 1        | 0        | 2        | 0        | 12         |
| Cite/Release           | 20       | 21       | 19      | 21       | 35       | 19      | 51       | 12       | 19       | 22       | 33       | 10       | 282        |
| 14 and Under           | 0        | 0        | 0       | 0        | 0        | 0       | 0        | 0        | 0        | 0        | 0        | 0        | 0          |
| 15-17                  | 2        | 1        | 0       | 0        | 1        | 1       | 3        | 1        | 1        | 0        | 2        | 0        | 12         |
| 18-20<br>Male Juvenile | 13       | 15       | 9       | 10       | 15       | 7       | 22       | 20       | 31       | 16       | 19       | 18       | 195        |
| 14 and Under           | 0        | 0        | 0       | 0        | 0        | 0       | 0        | 0        | 0        | 0        | 0        | 0        | 0          |
| 15-17                  | 0        | 1        | 0       | 0        | 1        | 1       | 2        | 0        | 1        | 0        | 1        | 0        | 7          |
| 18-20                  | 12       | 11       | 8       | 9        | 9        | 5       | 17       | 15       | 21       | 12       | 13       | 14       | 146        |
| Female Juvenile        |          |          | 0       | 5        | 5        | 5       | 1/       | 13       |          |          | 13       |          | 140        |
| 14 and Under           | 0        | 0        | 0       | 0        | 0        | 0       | 0        | 0        | 0        | 0        | 0        | 0        | 0          |
| 15-17                  | 2        | 0        | 0       | 0        | 0        | 0       | 1        | 1        | 0        | 0        | 1        | 0        | 5          |
| 18-20                  | 1        | 4        | 1       | 1        | 6        | 2       | 5        | 5        | 10       | 4        | 6        | 4        | 49         |
| Day of Week            |          |          |         |          |          |         |          |          |          |          |          |          |            |
| Monday                 | 8        | 4        | 1       | 3        | 8        | 10      | 7        | 10       | 4        | 5        | 5        | 3        | 68         |
| Tuesday                | 4        | 8        | 10      | 2        | 3        | 5       | 27       | 4        | 5        | 3        | 8        | 7        | 86         |
| Wednesday              | 7        | 25       | 4       | 1        | 13       | 4       | 22       | 2        | 8        | 11       | 16       | 11       | 124        |
| Thursday               | 6        | 8        | 17      | 8        | 9        | 5       | 28       | 11       | 0        | 14       | 18       | 3        | 127        |
| Friday                 | 10       | 9        | 8       | 13       | 31       | 11      | 35       | 7        | 25       | 12       | 22       | 14       | 197        |
| Saturday               | 27       | 28       | 11      | 31       | 18       | 22      | 61       | 34       | 57       | 25       | 39       | 19       | 372        |
| Sunday                 | 24       | 19       | 11      | 26       | 17       | 5       | 44       | 32       | 25       | 35       | 24       | 20       | 282        |
| Time                   |          |          | -       |          | _        |         |          | _        |          | -        |          | -        |            |
| 10am-4pm               | 4        | 7        | 6       | 6        | 7        | 2       | 1        | 5        | 6        | 4        | 7        | 6        | 61         |
| 4pm-10pm               | 12       | 13       | 5       | 13       | 29       | 9       | 80       | 15       | 16       | 21       | 23       | 12       | 248        |
| 10pm-12am              | 34<br>22 | 33<br>31 | 17      | 13       | 26       | 28<br>8 | 50<br>61 | 25       | 36<br>38 | 22<br>47 | 44       | 19<br>16 | 347        |
| 12am-2am<br>2am-4am    | 10       | 13       | 19<br>8 | 31<br>16 | 18<br>14 | 12      | 19       | 36<br>13 | 38<br>17 | 47       | 37<br>15 | 7        | 364<br>151 |
| 4am-10am               | 4        | 4        | 7       | 5        | 5        | 3       | 13       | 6        | 11       | 4        | 6        | 17       | 85         |
| Age and Gender         |          | 4        | /       | 5        | 5        | 5       | 15       | 0        | 11       | 4        | 0        | 17       | 65         |
| Female 14 and under    | 0        | 1        | 4       | 3        | 1        | 1       | 5        | 0        | 0        | 1        | 3        | 1        | 20         |
| Female 15-17           | 11       | 6        | 8       | 7        | 15       | 4       | 20       | 8        | 6        | 6        | 18       | 2        | 111        |
| Female 18-20           | 13       | 29       | 14      | 15       | 22       | 10      | 63       | 24       | 30       | 25       | 29       | 15       | 289        |
| Female over 21         | 2        | 4        | 0       | 5        | 6        | 1       | 6        | 3        | 0        | 2        | 2        | 8        | 39         |
| Female no age          | 0        | 0        | 0       | 0        | 0        | 0       | 0        | 0        | 0        | 0        | 0        | 0        | 0          |
| Male 14 and under      | 1        | 3        | 2       | 2        | 2        | 0       | 0        | 0        | 0        | 3        | 3        | 0        | 16         |
| Male 15-17             | 10       | 12       | 5       | 9        | 18       | 15      | 29       | 5        | 14       | 12       | 11       | 7        | 147        |
| Male 18-20             | 43       | 45       | 27      | 41       | 23       | 25      | 93       | 57       | 74       | 53       | 62       | 38       | 581        |
| Male over 21           | 6        | 1        | 2       | 2        | 11       | 6       | 8        | 3        | 0        | 3        | 4        | 6        | 52         |
| Male no age            | 0        | 0        | 0       | 0        | 0        | 0       | 0        | 0        | 0        | 0        | 0        | 0        | 0          |
| MIP                    | 71       | 83       | 55      | 72       | 75       | 45      | 197      | 80       | 118      | 88       | 119      | 58       | 1061       |
| 17 and Under           | 20       | 22       | 19      | 20       | 35       | 19      | 52       | 13       | 20       | 21       | 34       | 10       | 285        |
| 18-20                  | 51       | 61       | 36      | 52       | 39       | 26      | 145      | 67       | 98       | 67       | 85       | 48       | 775        |
| 14 and Under           | 1        | 4        | 6       | 5        | 3        | 1       | 5        | 0        | 0        | 4        | 6        | 1        | 36         |
| 15-17                  | 19       | 18       | 13      | 15       | 32       | 18      | 47       | 13       | 20       | 17       | 28       | 9        | 249        |
| DUI<br>17 and Lindar   | 3        | 2        | 3       | 1        | 4        | 2       | 6        | 6        | 6        | 6        | 5        | 1        | 45         |
| 17 and Under           | 1        | 0        | 1       | 0        | 2        | 0       | 0        | 0        | 1<br>F   | 1<br>F   | 1        | 0        | 7          |
| 18-20<br>21 and Over   | 2        | 2<br>0   | 2       | 1<br>0   | 2        | 2       | 6<br>0   | 6<br>0   | 5        | 5        | 4        | 1 0      | 38<br>0    |
| Open Container         | 0        | 0        | 0       | 2        | 3        | 1       | 1        | 2        | 0        | 0        | 2        | 0        | 13         |
| Youthful Offender      | 13       | 6        | 2       | 8        | 18       | 8       | 7        | 2        | 7        | 9        | 15       | 4        | 99         |
| Public Intoxication    | 3        | 1        | 0       | 0        | 4        | 0       | 5        | 2        | 1        | 2        | 0        | 1        | 19         |
| 17 and Under           | 0        | 0        | 0       | 0        | 4        | 0       | 0        | 0        | 0        | 0        | 0        | 0        | 0          |
| 18-20                  | 3        | 1        | 0       | 0        | 3        | 0       | 5        | 2        | 1        | 2        | 0        | 1        | 18         |
| 21 and Over            | 0        | 0        | 0       | 0        | 1        | 0       | 0        | 0        | 0        | 0        | 0        | 0        | 10         |
| 14 and Under           | 0        | 0        | 0       | 0        | 0        | 0       | 0        | 0        | 0        | 0        | 0        | 0        | 0          |
| 15-17                  | 0        | 0        | 0       | 0        | 0        | 0       | 0        | 0        | 0        | 0        | 0        | 0        | 0          |
| Minor in Establishment | 1        | 9        | 5       | 3        | 1        | 1       | 1        | 6        | 0        | 4        | 1        | 0        | 32         |
| Furnish to Minor       | 2        | 2        | 1       | 1        | 4        | 6       | 10       | 3        | 3        | 5        | 3        | 11       | 51         |