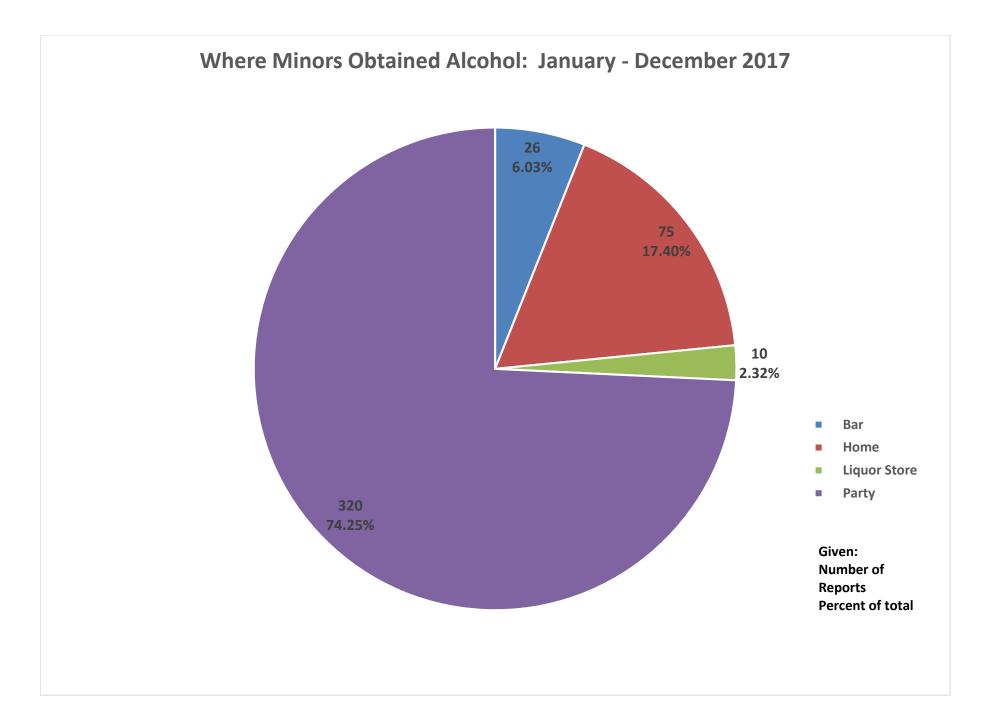

An assortment of charts and graphs of aggregated data collected in the twenty-one communities are included in this report. Highlighted below are some significant, useful statistics:

- > 1,165 underage youth were arrested or cited for involvement with alcohol
- 91 adults over the age of 21 (male and female) were arrested during alcohol-involved incidents where underage drinkers were arrested
- > 12 juveniles were arrested and taken into custody 282 were cited and released
- Males age 18-20 accounted for the most arrests/citations 581 (46%)
- > Females age 18-20 were second in arrests and citations 289 (23%)
- Males age 15-17 were third in arrests/citations 147 (12%)
- Females age 15-17 were fourth in arrests/citations 111 (9%)
- > 16 males age 14 and under were cited or arrested
- > 20 females age 14 and under were cited or arrested
- > Average BAC: PBT 0.102 Intoximeter 0.098
- Law enforcement arrests involving youth and alcohol occurred more often between 10PM and 2AM – 711 of the total 1,256 (57%)
- 347 of the 1,256 total arrests occurred between 10PM and Midnight, 364 occurred between Midnight and 2AM, and 151 occurred between 2AM and 4AM
- Minor in Possession was the most frequent charge 1,061 of the total 1,165 underage arrests
- There were numerous incidences of accompanying charges for Interference, possession of controlled substance, traffic offense, assault, curfew violations, Disorderly Conduct,
- ➢ 45 underage youth were arrested for DUI
- Private Residences were most often involved 38%
- > 91% of the time minors reported they obtained alcohol from a Party (74%) or Home (17%)