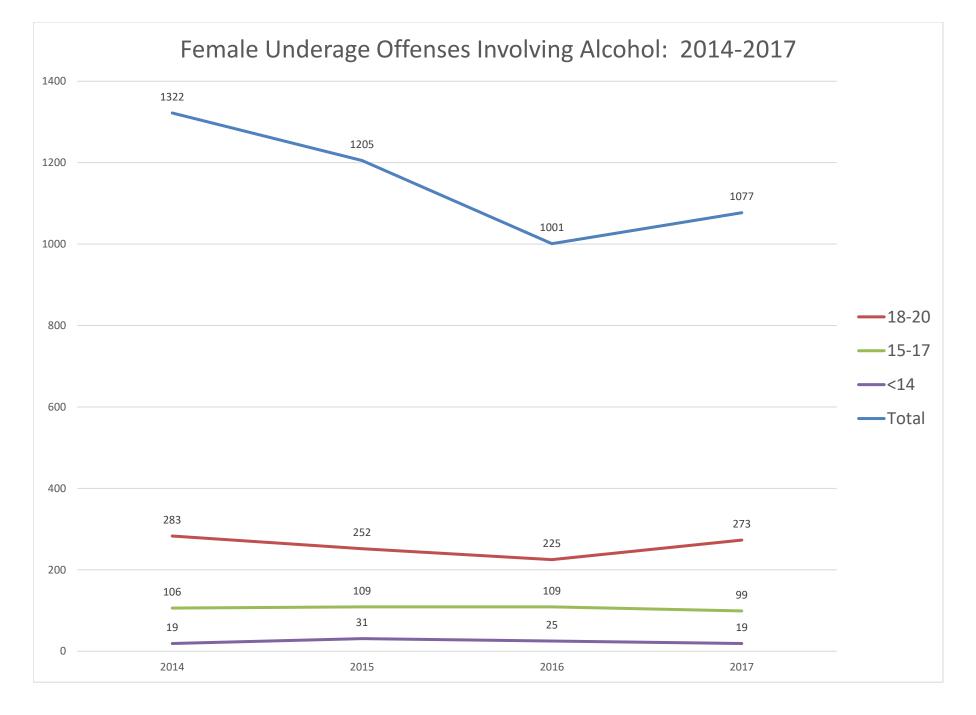

The third section entitled TRENDS ANALYSIS: 2014 – 2017 provides a four-year analysis of the fifteen agencies that submitted data in each of those four years.