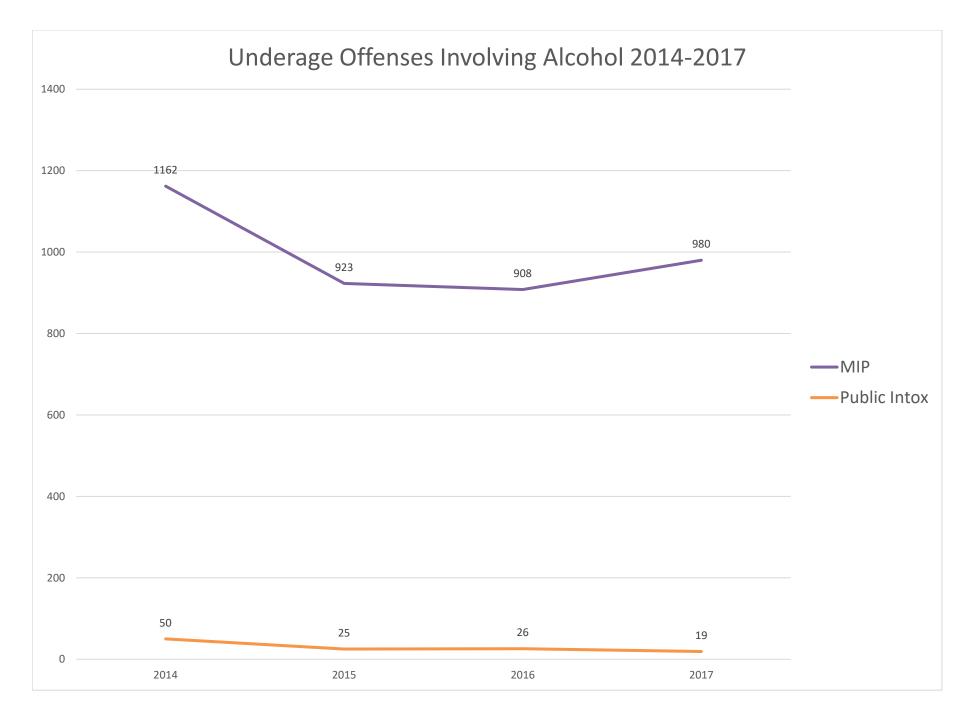

The third section entitled TRENDS ANALYSIS: 2014 – 2017 provides a four-year analysis of the fifteen agencies that submitted data in each of those four years.