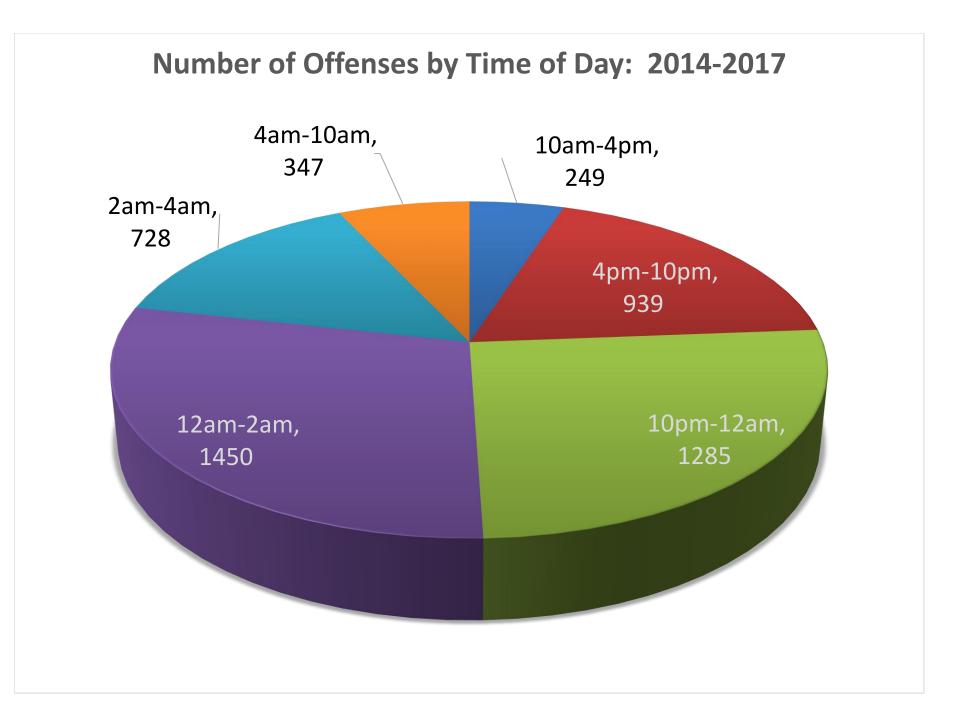

The third section entitled TRENDS ANALYSIS: 2014 – 2017 provides a four-year analysis of the fifteen agencies that submitted data in each of those four years.

An assortment of charts and graphs of aggregated data collected in the twenty-one communities are included in this report. Highlighted below are some significant, useful statistics:

- > 1,165 underage youth were arrested or cited for involvement with alcohol
- 91 adults over the age of 21 (male and female) were arrested during alcohol-involved incidents where underage drinkers were arrested
- > 12 juveniles were arrested and taken into custody 282 were cited and released
- Males age 18-20 accounted for the most arrests/citations 581 (46%)
- > Females age 18-20 were second in arrests and citations 289 (23%)
- Males age 15-17 were third in arrests/citations 147 (12%)
- Females age 15-17 were fourth in arrests/citations 111 (9%)
- > 16 males age 14 and under were cited or arrested
- > 20 females age 14 and under were cited or arrested
- > Average BAC: PBT 0.102 Intoximeter 0.098
- Law enforcement arrests involving youth and alcohol occurred more often between 10PM and 2AM – 711 of the total 1,256 (57%)
- 347 of the 1,256 total arrests occurred between 10PM and Midnight, 364 occurred between Midnight and 2AM, and 151 occurred between 2AM and 4AM
- Minor in Possession was the most frequent charge 1,061 of the total 1,165 underage arrests
- There were numerous incidences of accompanying charges for Interference, possession of controlled substance, traffic offense, assault, curfew violations, Disorderly Conduct,
- ➢ 45 underage youth were arrested for DUI
- Private Residences were most often involved 38%
- > 91% of the time minors reported they obtained alcohol from a Party (74%) or Home (17%)