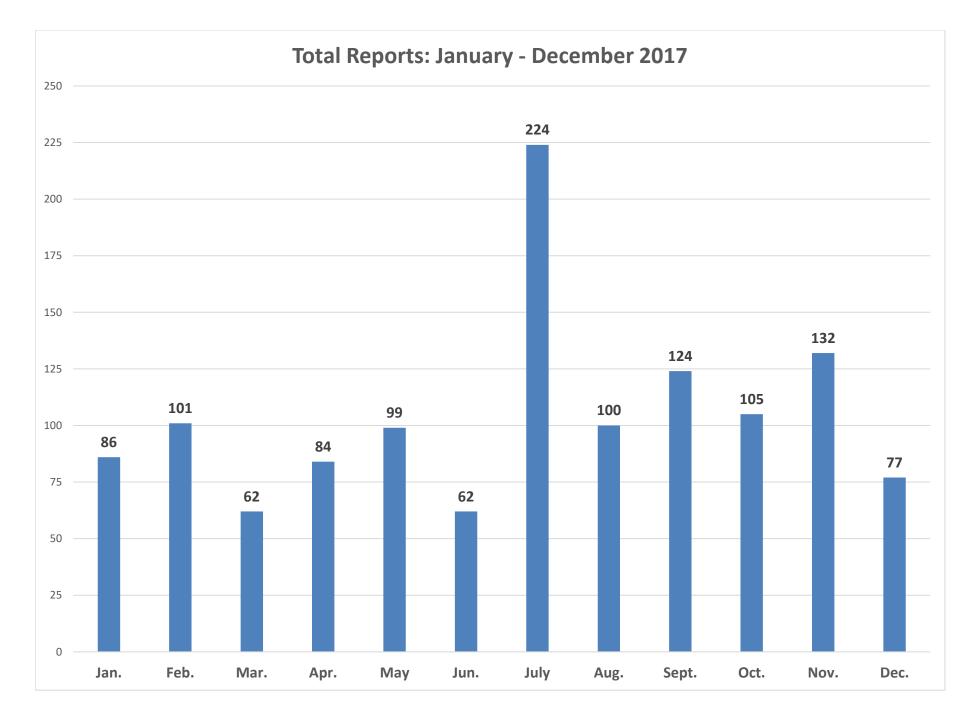

| January - December     |          |          |         |          |          |         |          |          |          |          |          |          |            |
|------------------------|----------|----------|---------|----------|----------|---------|----------|----------|----------|----------|----------|----------|------------|
| ,                      |          |          |         |          |          |         |          |          |          |          |          |          | Totals     |
|                        | Jan.     | Feb.     | Mar.    | Apr.     | May      | Jun.    | July     | Aug.     | Sept.    | Oct.     | Nov.     | Dec.     | & Ave.     |
| Total Arrests          | 86       | 101      | 62      | 84       | 99       | 62      | 224      | 100      | 124      | 105      | 132      | 77       | 1256       |
| Arrest/Custody         | 15       | 16       | 9       | 11       | 19       | 10      | 28       | 21       | 32       | 16       | 22       | 18       | 217        |
| Cite/Release           | 71       | 85       | 53      | 73       | 80       | 52      | 196      | 79       | 92       | 89       | 110      | 59       | 1039       |
| Juvenile Arrests       |          |          |         |          |          |         |          |          |          |          |          |          |            |
| Arrest/Custody         | 2        | 1        | 0       | 0        | 1        | 1       | 3        | 1        | 1        | 0        | 2        | 0        | 12         |
| Cite/Release           | 20       | 21       | 19      | 21       | 35       | 19      | 51       | 12       | 19       | 22       | 33       | 10       | 282        |
| 14 and Under           | 0        | 0        | 0       | 0        | 0        | 0       | 0        | 0        | 0        | 0        | 0        | 0        | 0          |
| 15-17                  | 2        | 1        | 0       | 0        | 1        | 1       | 3        | 1        | 1        | 0        | 2        | 0        | 12         |
| 18-20<br>Male Juvenile | 13       | 15       | 9       | 10       | 15       | 7       | 22       | 20       | 31       | 16       | 19       | 18       | 195        |
| 14 and Under           | 0        | 0        | 0       | 0        | 0        | 0       | 0        | 0        | 0        | 0        | 0        | 0        | 0          |
| 15-17                  | 0        | 1        | 0       | 0        | 1        | 1       | 2        | 0        | 1        | 0        | 1        | 0        | 7          |
| 18-20                  | 12       | 11       | 8       | 9        | 9        | 5       | 17       | 15       | 21       | 12       | 13       | 14       | 146        |
| Female Juvenile        |          |          | 0       | 5        | 5        | 5       | 1/       | 13       |          |          | 13       |          | 140        |
| 14 and Under           | 0        | 0        | 0       | 0        | 0        | 0       | 0        | 0        | 0        | 0        | 0        | 0        | 0          |
| 15-17                  | 2        | 0        | 0       | 0        | 0        | 0       | 1        | 1        | 0        | 0        | 1        | 0        | 5          |
| 18-20                  | 1        | 4        | 1       | 1        | 6        | 2       | 5        | 5        | 10       | 4        | 6        | 4        | 49         |
| Day of Week            |          |          |         |          |          |         |          |          |          |          |          |          |            |
| Monday                 | 8        | 4        | 1       | 3        | 8        | 10      | 7        | 10       | 4        | 5        | 5        | 3        | 68         |
| Tuesday                | 4        | 8        | 10      | 2        | 3        | 5       | 27       | 4        | 5        | 3        | 8        | 7        | 86         |
| Wednesday              | 7        | 25       | 4       | 1        | 13       | 4       | 22       | 2        | 8        | 11       | 16       | 11       | 124        |
| Thursday               | 6        | 8        | 17      | 8        | 9        | 5       | 28       | 11       | 0        | 14       | 18       | 3        | 127        |
| Friday                 | 10       | 9        | 8       | 13       | 31       | 11      | 35       | 7        | 25       | 12       | 22       | 14       | 197        |
| Saturday               | 27       | 28       | 11      | 31       | 18       | 22      | 61       | 34       | 57       | 25       | 39       | 19       | 372        |
| Sunday                 | 24       | 19       | 11      | 26       | 17       | 5       | 44       | 32       | 25       | 35       | 24       | 20       | 282        |
| Time                   |          |          | -       |          | _        |         |          | _        |          | -        |          | -        |            |
| 10am-4pm               | 4        | 7        | 6       | 6        | 7        | 2       | 1        | 5        | 6        | 4        | 7        | 6        | 61         |
| 4pm-10pm               | 12       | 13       | 5       | 13       | 29       | 9       | 80       | 15       | 16       | 21       | 23       | 12       | 248        |
| 10pm-12am              | 34<br>22 | 33<br>31 | 17      | 13       | 26       | 28<br>8 | 50<br>61 | 25       | 36<br>38 | 22<br>47 | 44       | 19<br>16 | 347        |
| 12am-2am<br>2am-4am    | 10       | 13       | 19<br>8 | 31<br>16 | 18<br>14 | 12      | 19       | 36<br>13 | 38<br>17 | 47       | 37<br>15 | 7        | 364<br>151 |
| 4am-10am               | 4        | 4        | 7       | 5        | 5        | 3       | 13       | 6        | 11       | 4        | 6        | 17       | 85         |
| Age and Gender         |          | 4        | /       | 5        | 5        | 5       | 15       | 0        | 11       | 4        | 0        | 17       | 65         |
| Female 14 and under    | 0        | 1        | 4       | 3        | 1        | 1       | 5        | 0        | 0        | 1        | 3        | 1        | 20         |
| Female 15-17           | 11       | 6        | 8       | 7        | 15       | 4       | 20       | 8        | 6        | 6        | 18       | 2        | 111        |
| Female 18-20           | 13       | 29       | 14      | 15       | 22       | 10      | 63       | 24       | 30       | 25       | 29       | 15       | 289        |
| Female over 21         | 2        | 4        | 0       | 5        | 6        | 1       | 6        | 3        | 0        | 2        | 2        | 8        | 39         |
| Female no age          | 0        | 0        | 0       | 0        | 0        | 0       | 0        | 0        | 0        | 0        | 0        | 0        | 0          |
| Male 14 and under      | 1        | 3        | 2       | 2        | 2        | 0       | 0        | 0        | 0        | 3        | 3        | 0        | 16         |
| Male 15-17             | 10       | 12       | 5       | 9        | 18       | 15      | 29       | 5        | 14       | 12       | 11       | 7        | 147        |
| Male 18-20             | 43       | 45       | 27      | 41       | 23       | 25      | 93       | 57       | 74       | 53       | 62       | 38       | 581        |
| Male over 21           | 6        | 1        | 2       | 2        | 11       | 6       | 8        | 3        | 0        | 3        | 4        | 6        | 52         |
| Male no age            | 0        | 0        | 0       | 0        | 0        | 0       | 0        | 0        | 0        | 0        | 0        | 0        | 0          |
| MIP                    | 71       | 83       | 55      | 72       | 75       | 45      | 197      | 80       | 118      | 88       | 119      | 58       | 1061       |
| 17 and Under           | 20       | 22       | 19      | 20       | 35       | 19      | 52       | 13       | 20       | 21       | 34       | 10       | 285        |
| 18-20                  | 51       | 61       | 36      | 52       | 39       | 26      | 145      | 67       | 98       | 67       | 85       | 48       | 775        |
| 14 and Under           | 1        | 4        | 6       | 5        | 3        | 1       | 5        | 0        | 0        | 4        | 6        | 1        | 36         |
| 15-17                  | 19       | 18       | 13      | 15       | 32       | 18      | 47       | 13       | 20       | 17       | 28       | 9        | 249        |
| DUI<br>17 and Lindar   | 3        | 2        | 3       | 1        | 4        | 2       | 6        | 6        | 6        | 6        | 5        | 1        | 45         |
| 17 and Under           | 1        | 0        | 1       | 0        | 2        | 0       | 0        | 0        | 1<br>F   | 1<br>F   | 1        | 0        | 7          |
| 18-20<br>21 and Over   | 2        | 2<br>0   | 2       | 1<br>0   | 2        | 2       | 6<br>0   | 6<br>0   | 5        | 5        | 4        | 1 0      | 38<br>0    |
| Open Container         | 0        | 0        | 0       | 2        | 3        | 1       | 1        | 2        | 0        | 0        | 2        | 0        | 13         |
| Youthful Offender      | 13       | 6        | 2       | 8        | 18       | 8       | 7        | 2        | 7        | 9        | 15       | 4        | 99         |
| Public Intoxication    | 3        | 1        | 0       | 0        | 4        | 0       | 5        | 2        | 1        | 2        | 0        | 1        | 19         |
| 17 and Under           | 0        | 0        | 0       | 0        | 4        | 0       | 0        | 0        | 0        | 0        | 0        | 0        | 0          |
| 18-20                  | 3        | 1        | 0       | 0        | 3        | 0       | 5        | 2        | 1        | 2        | 0        | 1        | 18         |
| 21 and Over            | 0        | 0        | 0       | 0        | 1        | 0       | 0        | 0        | 0        | 0        | 0        | 0        | 10         |
| 14 and Under           | 0        | 0        | 0       | 0        | 0        | 0       | 0        | 0        | 0        | 0        | 0        | 0        | 0          |
| 15-17                  | 0        | 0        | 0       | 0        | 0        | 0       | 0        | 0        | 0        | 0        | 0        | 0        | 0          |
| Minor in Establishment | 1        | 9        | 5       | 3        | 1        | 1       | 1        | 6        | 0        | 4        | 1        | 0        | 32         |
| Furnish to Minor       | 2        | 2        | 1       | 1        | 4        | 6       | 10       | 3        | 3        | 5        | 3        | 11       | 51         |