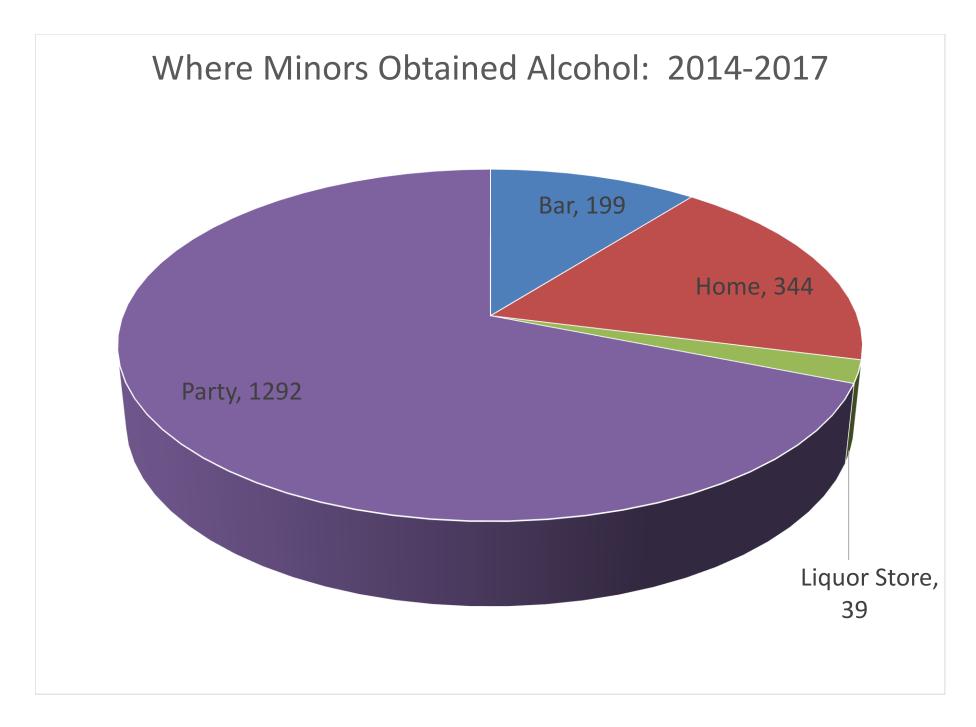

The third section entitled TRENDS ANALYSIS: 2014 – 2017 provides a four-year analysis of the fifteen agencies that submitted data in each of those four years.

An assortment of charts and graphs of aggregated data collected in the twenty-one communities are included in this report. Highlighted below are some significant, useful statistics:

- > 1,165 underage youth were arrested or cited for involvement with alcohol
- 91 adults over the age of 21 (male and female) were arrested during alcohol-involved incidents where underage drinkers were arrested
- > 12 juveniles were arrested and taken into custody 282 were cited and released
- Males age 18-20 accounted for the most arrests/citations 581 (46%)
- > Females age 18-20 were second in arrests and citations 289 (23%)
- Males age 15-17 were third in arrests/citations 147 (12%)
- Females age 15-17 were fourth in arrests/citations 111 (9%)
- > 16 males age 14 and under were cited or arrested
- > 20 females age 14 and under were cited or arrested
- > Average BAC: PBT 0.102 Intoximeter 0.098
- Law enforcement arrests involving youth and alcohol occurred more often between 10PM and 2AM – 711 of the total 1,256 (57%)
- 347 of the 1,256 total arrests occurred between 10PM and Midnight, 364 occurred between Midnight and 2AM, and 151 occurred between 2AM and 4AM
- Minor in Possession was the most frequent charge 1,061 of the total 1,165 underage arrests
- There were numerous incidences of accompanying charges for Interference, possession of controlled substance, traffic offense, assault, curfew violations, Disorderly Conduct,
- ➢ 45 underage youth were arrested for DUI
- Private Residences were most often involved 38%
- > 91% of the time minors reported they obtained alcohol from a Party (74%) or Home (17%)