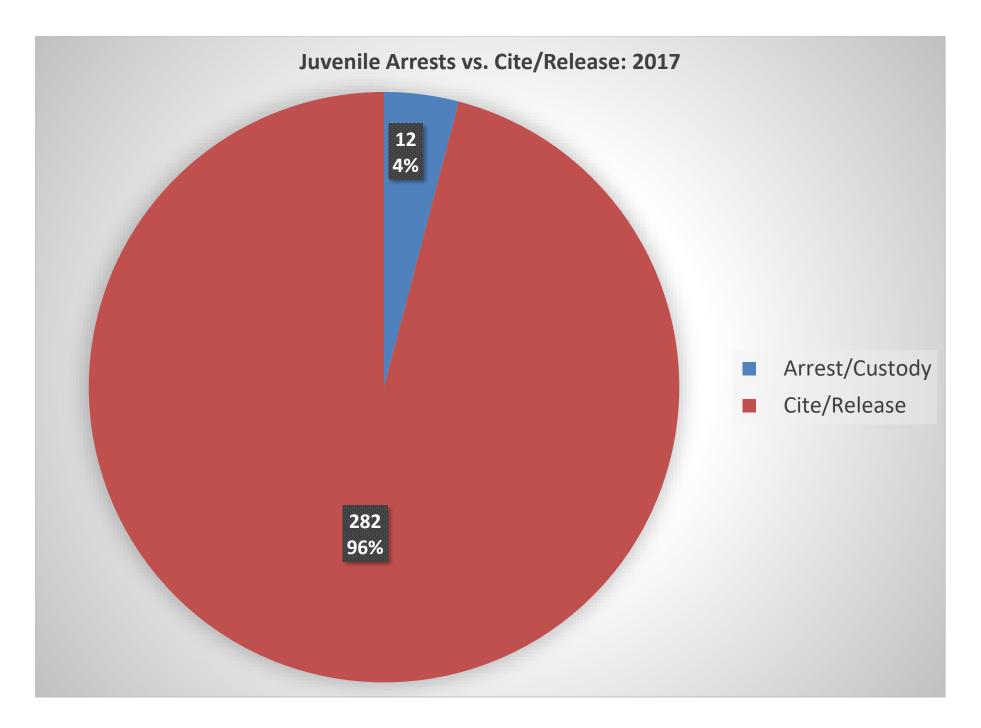

An assortment of charts and graphs of aggregated data collected in the twenty-one communities are included in this report. Highlighted below are some significant, useful statistics:

- > 1,165 underage youth were arrested or cited for involvement with alcohol
- 91 adults over the age of 21 (male and female) were arrested during alcohol-involved incidents where underage drinkers were arrested
- > 12 juveniles were arrested and taken into custody 282 were cited and released
- Males age 18-20 accounted for the most arrests/citations 581 (46%)
- > Females age 18-20 were second in arrests and citations 289 (23%)
- Males age 15-17 were third in arrests/citations 147 (12%)
- Females age 15-17 were fourth in arrests/citations 111 (9%)
- > 16 males age 14 and under were cited or arrested
- > 20 females age 14 and under were cited or arrested
- > Average BAC: PBT 0.102 Intoximeter 0.098
- Law enforcement arrests involving youth and alcohol occurred more often between 10PM and 2AM – 711 of the total 1,256 (57%)
- 347 of the 1,256 total arrests occurred between 10PM and Midnight, 364 occurred between Midnight and 2AM, and 151 occurred between 2AM and 4AM
- Minor in Possession was the most frequent charge 1,061 of the total 1,165 underage arrests
- There were numerous incidences of accompanying charges for Interference, possession of controlled substance, traffic offense, assault, curfew violations, Disorderly Conduct,
- ➢ 45 underage youth were arrested for DUI
- Private Residences were most often involved 38%
- > 91% of the time minors reported they obtained alcohol from a Party (74%) or Home (17%)

| January - December     |          |          |         |          |          |         |          |          |          |          |          |          |            |
|------------------------|----------|----------|---------|----------|----------|---------|----------|----------|----------|----------|----------|----------|------------|
| ,                      |          |          |         |          |          |         |          |          |          |          |          |          | Totals     |
|                        | Jan.     | Feb.     | Mar.    | Apr.     | May      | Jun.    | July     | Aug.     | Sept.    | Oct.     | Nov.     | Dec.     | & Ave.     |
| Total Arrests          | 86       | 101      | 62      | 84       | 99       | 62      | 224      | 100      | 124      | 105      | 132      | 77       | 1256       |
| Arrest/Custody         | 15       | 16       | 9       | 11       | 19       | 10      | 28       | 21       | 32       | 16       | 22       | 18       | 217        |
| Cite/Release           | 71       | 85       | 53      | 73       | 80       | 52      | 196      | 79       | 92       | 89       | 110      | 59       | 1039       |
| Juvenile Arrests       |          |          |         |          |          |         |          |          |          |          |          |          |            |
| Arrest/Custody         | 2        | 1        | 0       | 0        | 1        | 1       | 3        | 1        | 1        | 0        | 2        | 0        | 12         |
| Cite/Release           | 20       | 21       | 19      | 21       | 35       | 19      | 51       | 12       | 19       | 22       | 33       | 10       | 282        |
| 14 and Under           | 0        | 0        | 0       | 0        | 0        | 0       | 0        | 0        | 0        | 0        | 0        | 0        | 0          |
| 15-17                  | 2        | 1        | 0       | 0        | 1        | 1       | 3        | 1        | 1        | 0        | 2        | 0        | 12         |
| 18-20<br>Male Juvenile | 13       | 15       | 9       | 10       | 15       | 7       | 22       | 20       | 31       | 16       | 19       | 18       | 195        |
| 14 and Under           | 0        | 0        | 0       | 0        | 0        | 0       | 0        | 0        | 0        | 0        | 0        | 0        | 0          |
| 15-17                  | 0        | 1        | 0       | 0        | 1        | 1       | 2        | 0        | 1        | 0        | 1        | 0        | 7          |
| 18-20                  | 12       | 11       | 8       | 9        | 9        | 5       | 17       | 15       | 21       | 12       | 13       | 14       | 146        |
| Female Juvenile        |          |          | 0       | 5        | 5        | 5       | 1/       | 13       |          |          | 13       |          | 140        |
| 14 and Under           | 0        | 0        | 0       | 0        | 0        | 0       | 0        | 0        | 0        | 0        | 0        | 0        | 0          |
| 15-17                  | 2        | 0        | 0       | 0        | 0        | 0       | 1        | 1        | 0        | 0        | 1        | 0        | 5          |
| 18-20                  | 1        | 4        | 1       | 1        | 6        | 2       | 5        | 5        | 10       | 4        | 6        | 4        | 49         |
| Day of Week            |          |          |         |          |          |         |          |          |          |          |          |          |            |
| Monday                 | 8        | 4        | 1       | 3        | 8        | 10      | 7        | 10       | 4        | 5        | 5        | 3        | 68         |
| Tuesday                | 4        | 8        | 10      | 2        | 3        | 5       | 27       | 4        | 5        | 3        | 8        | 7        | 86         |
| Wednesday              | 7        | 25       | 4       | 1        | 13       | 4       | 22       | 2        | 8        | 11       | 16       | 11       | 124        |
| Thursday               | 6        | 8        | 17      | 8        | 9        | 5       | 28       | 11       | 0        | 14       | 18       | 3        | 127        |
| Friday                 | 10       | 9        | 8       | 13       | 31       | 11      | 35       | 7        | 25       | 12       | 22       | 14       | 197        |
| Saturday               | 27       | 28       | 11      | 31       | 18       | 22      | 61       | 34       | 57       | 25       | 39       | 19       | 372        |
| Sunday                 | 24       | 19       | 11      | 26       | 17       | 5       | 44       | 32       | 25       | 35       | 24       | 20       | 282        |
| Time                   |          |          | -       |          | _        |         |          | _        |          | -        |          | -        |            |
| 10am-4pm               | 4        | 7        | 6       | 6        | 7        | 2       | 1        | 5        | 6        | 4        | 7        | 6        | 61         |
| 4pm-10pm               | 12       | 13       | 5       | 13       | 29       | 9       | 80       | 15       | 16       | 21       | 23       | 12       | 248        |
| 10pm-12am              | 34<br>22 | 33<br>31 | 17      | 13       | 26       | 28<br>8 | 50<br>61 | 25       | 36<br>38 | 22<br>47 | 44       | 19<br>16 | 347        |
| 12am-2am<br>2am-4am    | 10       | 13       | 19<br>8 | 31<br>16 | 18<br>14 | 12      | 19       | 36<br>13 | 38<br>17 | 47       | 37<br>15 | 7        | 364<br>151 |
| 4am-10am               | 4        | 4        | 7       | 5        | 5        | 3       | 13       | 6        | 11       | 4        | 6        | 17       | 85         |
| Age and Gender         |          | 4        | /       | 5        | 5        | 5       | 15       | 0        | 11       | 4        | 0        | 17       | 65         |
| Female 14 and under    | 0        | 1        | 4       | 3        | 1        | 1       | 5        | 0        | 0        | 1        | 3        | 1        | 20         |
| Female 15-17           | 11       | 6        | 8       | 7        | 15       | 4       | 20       | 8        | 6        | 6        | 18       | 2        | 111        |
| Female 18-20           | 13       | 29       | 14      | 15       | 22       | 10      | 63       | 24       | 30       | 25       | 29       | 15       | 289        |
| Female over 21         | 2        | 4        | 0       | 5        | 6        | 1       | 6        | 3        | 0        | 2        | 2        | 8        | 39         |
| Female no age          | 0        | 0        | 0       | 0        | 0        | 0       | 0        | 0        | 0        | 0        | 0        | 0        | 0          |
| Male 14 and under      | 1        | 3        | 2       | 2        | 2        | 0       | 0        | 0        | 0        | 3        | 3        | 0        | 16         |
| Male 15-17             | 10       | 12       | 5       | 9        | 18       | 15      | 29       | 5        | 14       | 12       | 11       | 7        | 147        |
| Male 18-20             | 43       | 45       | 27      | 41       | 23       | 25      | 93       | 57       | 74       | 53       | 62       | 38       | 581        |
| Male over 21           | 6        | 1        | 2       | 2        | 11       | 6       | 8        | 3        | 0        | 3        | 4        | 6        | 52         |
| Male no age            | 0        | 0        | 0       | 0        | 0        | 0       | 0        | 0        | 0        | 0        | 0        | 0        | 0          |
| MIP                    | 71       | 83       | 55      | 72       | 75       | 45      | 197      | 80       | 118      | 88       | 119      | 58       | 1061       |
| 17 and Under           | 20       | 22       | 19      | 20       | 35       | 19      | 52       | 13       | 20       | 21       | 34       | 10       | 285        |
| 18-20                  | 51       | 61       | 36      | 52       | 39       | 26      | 145      | 67       | 98       | 67       | 85       | 48       | 775        |
| 14 and Under           | 1        | 4        | 6       | 5        | 3        | 1       | 5        | 0        | 0        | 4        | 6        | 1        | 36         |
| 15-17                  | 19       | 18       | 13      | 15       | 32       | 18      | 47       | 13       | 20       | 17       | 28       | 9        | 249        |
| DUI<br>17 and Lindar   | 3        | 2        | 3       | 1        | 4        | 2       | 6        | 6        | 6        | 6        | 5        | 1        | 45         |
| 17 and Under           | 1        | 0        | 1       | 0        | 2        | 0       | 0        | 0        | 1<br>F   | 1<br>F   | 1        | 0        | 7          |
| 18-20<br>21 and Over   | 2        | 2<br>0   | 2       | 1<br>0   | 2        | 2       | 6<br>0   | 6<br>0   | 5        | 5        | 4        | 1 0      | 38<br>0    |
| Open Container         | 0        | 0        | 0       | 2        | 3        | 1       | 1        | 2        | 0        | 0        | 2        | 0        | 13         |
| Youthful Offender      | 13       | 6        | 2       | 8        | 18       | 8       | 7        | 2        | 7        | 9        | 15       | 4        | 99         |
| Public Intoxication    | 3        | 1        | 0       | 0        | 4        | 0       | 5        | 2        | 1        | 2        | 0        | 1        | 19         |
| 17 and Under           | 0        | 0        | 0       | 0        | 4        | 0       | 0        | 0        | 0        | 0        | 0        | 0        | 0          |
| 18-20                  | 3        | 1        | 0       | 0        | 3        | 0       | 5        | 2        | 1        | 2        | 0        | 1        | 18         |
| 21 and Over            | 0        | 0        | 0       | 0        | 1        | 0       | 0        | 0        | 0        | 0        | 0        | 0        | 10         |
| 14 and Under           | 0        | 0        | 0       | 0        | 0        | 0       | 0        | 0        | 0        | 0        | 0        | 0        | 0          |
| 15-17                  | 0        | 0        | 0       | 0        | 0        | 0       | 0        | 0        | 0        | 0        | 0        | 0        | 0          |
| Minor in Establishment | 1        | 9        | 5       | 3        | 1        | 1       | 1        | 6        | 0        | 4        | 1        | 0        | 32         |
| Furnish to Minor       | 2        | 2        | 1       | 1        | 4        | 6       | 10       | 3        | 3        | 5        | 3        | 11       | 51         |