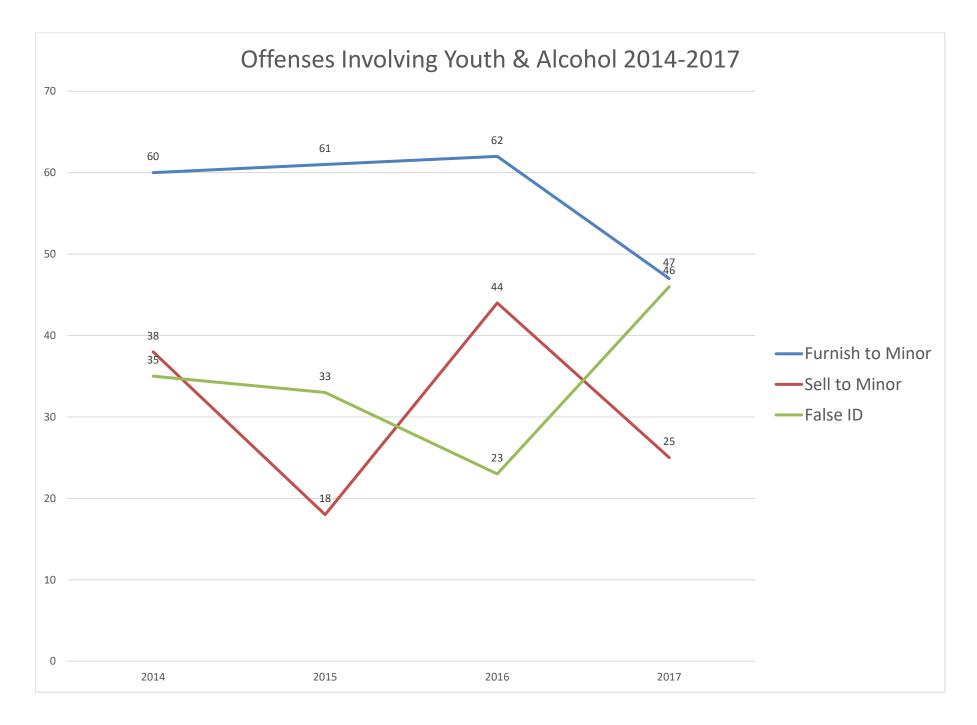

The third section entitled TRENDS ANALYSIS: 2014 – 2017 provides a four-year analysis of the fifteen agencies that submitted data in each of those four years.