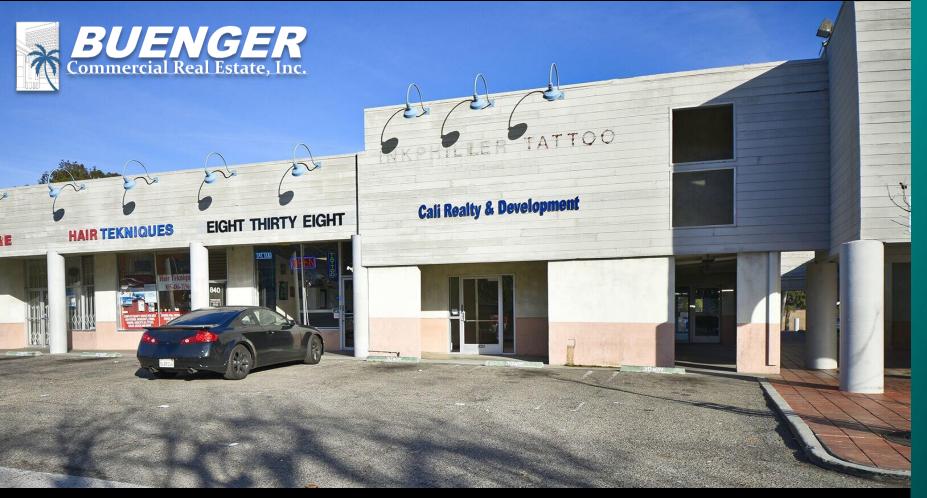

## COMMERCIAL CONDO FOR SALE

832 North Ventura Road, Port Hueneme CA 93041 Located in the Port City Shopping Center

- 3,032 SQ. Ft.
- **Two Story**
- APN 207-0-091-365
- **Zoned Commercial (C-1)**
- Located on high Traffic intersection
- Close proximity to:
  - Naval Base Ventura County
  - Port of Hueneme
- Owners Association Dues: \$308.35 Monthly