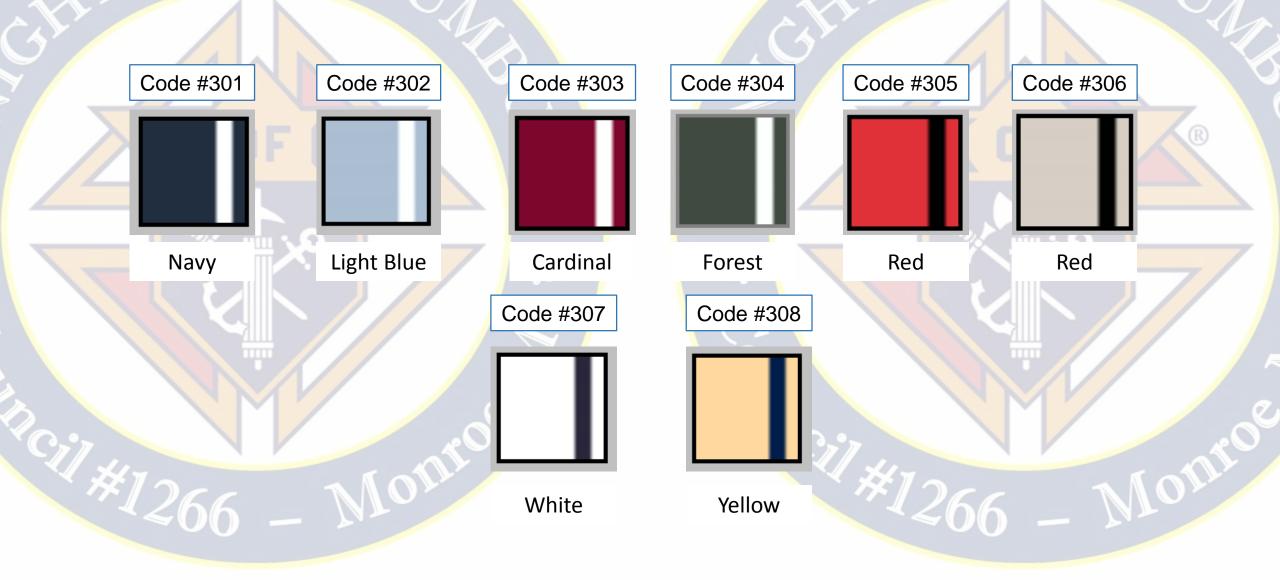

tra Cotton® Adult Piqué Sport Shirt

#### Fit

Classic Fit

#### Fabric

6.3 oz/yd² 100% Ring Spun Cotton

#### Sizes

S M L XL 2XL 3XL

#### Colors: 15

Forest Green

This is a Cotton shirt. Shirt cost - \$10.00 Emblem cost - \$15.00 Total Cost - \$25.00



## TSOFCOLD



#### EZ130 Enza 13079 Enza Tipped Pique Sport Shirt

7.0 oz., 100% cotton pique

ENZA

IT'S ALL IN THE DETAILS

Knit collar and cuffs with tipping

- Three button placket with signature woodtone buttons
- · Drop tail, side seamed, half moon detail on back
- Double-needle stitching and printed twill taping for durability



SALE Colors Limited to Stock on Hand:

SALE Closeout Colors:

This is a Cotton shirt. Shirt cost - \$10.00 Emblem cost - \$15.00 Total Cost - \$25.00

STYLE #3

SOF CO

### **STYLE #3** Color Options



## TSOF COLU



**AVAILABLE COLORS** 



AVAILABLE SIZES

S, M, L, XL, 2XL, 3XL, 4XL

This is a Wicking shirt. Shirt cost - \$13.50 Emblem cost - \$15.00 Total Cost - \$28.50

STYLE #4

SOF CO



SOF COIX

NEW ITEM

#12

STYLE 222547 INTEGRATE POLO

**AVAILABLE COLORS** 



This is a Wicking shirt. Shirt cost - \$28.00 Emblem cost - \$15.00 Total Cost - \$43.00

## **STYLE #5** Color Options



## **STYLE #5** Color Options cont.



## TSOFCOLL



STYLE 222486 DIVISION POLO AVAILABLE COLORS



**AVAILABLE SIZES** 

S, M, L, XL, 2XL, 3XL

**MORE VIEWS** 



This is a Wicking shirt. Shirt cost - \$31.00 Emblem cost - \$15.00 Total Cost - \$46.00

## **STYLE #6** Color Options cont.



## Ordering Information Please fill out from below. Money will not be due until shirts arrive.

For orders