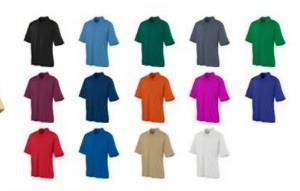

#### Colors: 21

This is a Wicking shirt. Shirt cost - \$10.00 Emblem cost - \$15.00 Total Cost - \$25.00

## **STYLE #1** Color Options

## **STYLE #1** Color Options cont.