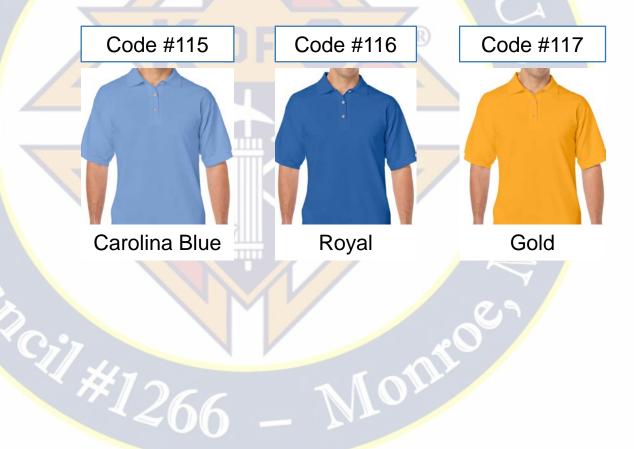

#### Colors: 21

This is a Wicking shirt. Shirt cost - \$10.00 Emblem cost - \$15.00 Total Cost - \$25.00

## **STYLE #1** Color Options cont.