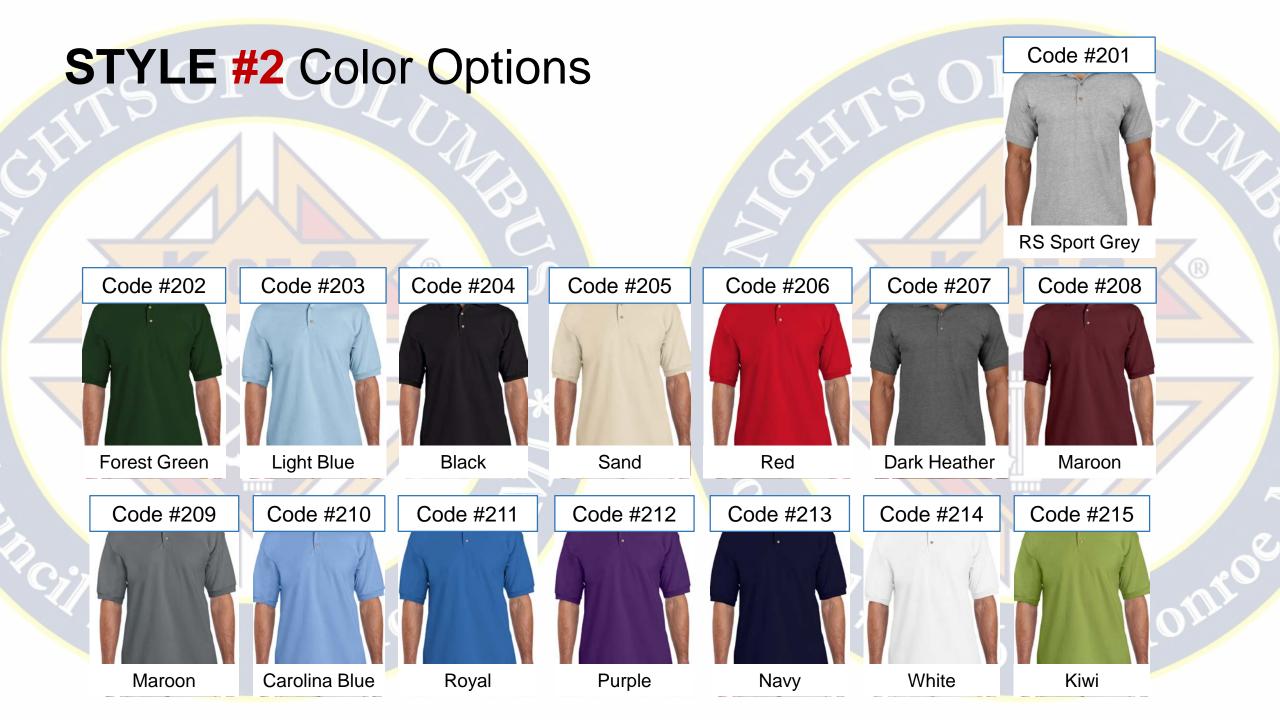

## **STYLE #1** Color Options

#### Colors: 15

Forest Green

This is a Cotton shirt. Shirt cost - \$10.00 Emblem cost - \$15.00 Total Cost - \$25.00