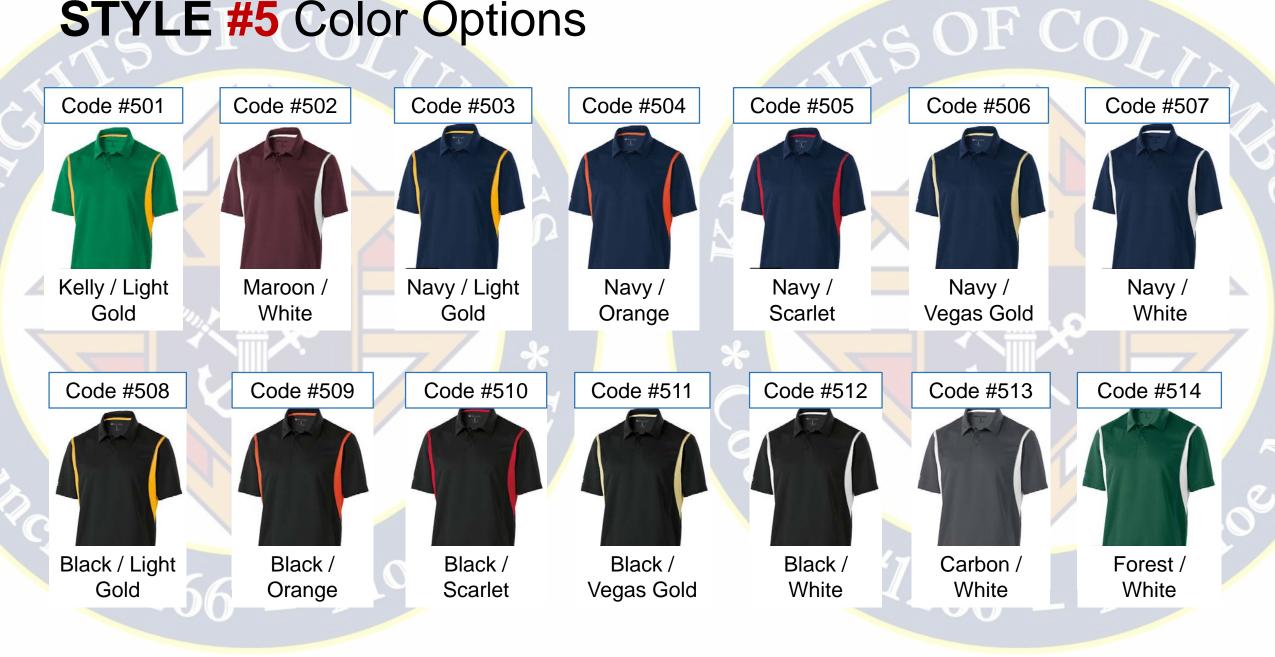

and cuffs with tipping

- Three button placket with signature woodtone buttons
- · Drop tail, side seamed, half moon detail on back
- Double-needle stitching and printed twill taping for durability



SALE Colors Limited to Stock on Hand:

SALE Closeout Colors:

This is a Cotton shirt. Shirt cost - \$10.00 Emblem cost - \$15.00 Total Cost - \$25.00

STYLE #3

SOF CO

### **STYLE #3** Color Options



## TSOF COLU



**AVAILABLE COLORS** 



AVAILABLE SIZES

S, M, L, XL, 2XL, 3XL, 4XL

This is a Wicking shirt. Shirt cost - \$13.50 Emblem cost - \$15.00 Total Cost - \$28.50

STYLE #4

SOF CO



SOF COIX

NEW ITEM

#12

STYLE 222547 INTEGRATE POLO

**AVAILABLE COLORS** 



This is a Wicking shirt. Shirt cost - \$28.00 Emblem cost - \$15.00 Total Cost - \$43.00

## **STYLE #5** Color Options



## **STYLE #5** Color Options cont.



## TSOFCOLL



STYLE 222486 DIVISION POLO AVAILABLE COLORS



**AVAILABLE SIZES** 

S, M, L, XL, 2XL, 3XL

**MORE VIEWS** 



This is a Wicking shirt. Shirt cost - \$31.00 Emblem cost - \$15.00 Total Cost - \$46.00

## **STYLE #6** Color Options cont.



## Ordering Information Please fill out from below. Money will not be due until shirts arrive.

For orders please supply the following: Style # / Color Code # / Size / QTY.

Any Questions or Oder Submission please contact: DGK Mark Sobol – 1-734-320-3345 Email - flash560@yahoo.com