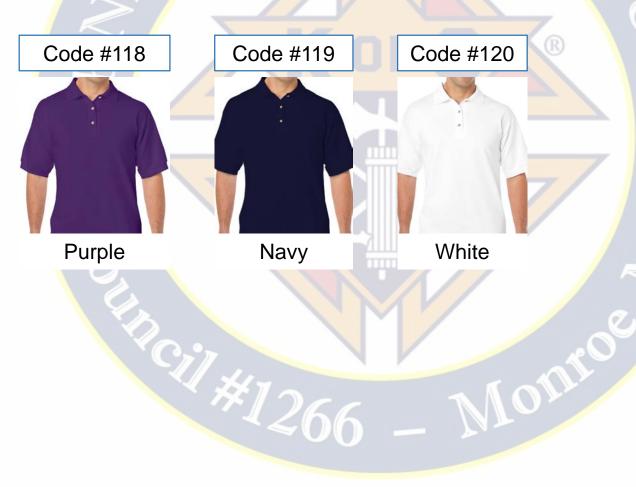

#### Colors: 21

This is a Wicking shirt. Shirt cost - \$10.00 Emblem cost - \$15.00 Total Cost - \$25.00

## **STYLE #1** Color Options cont.