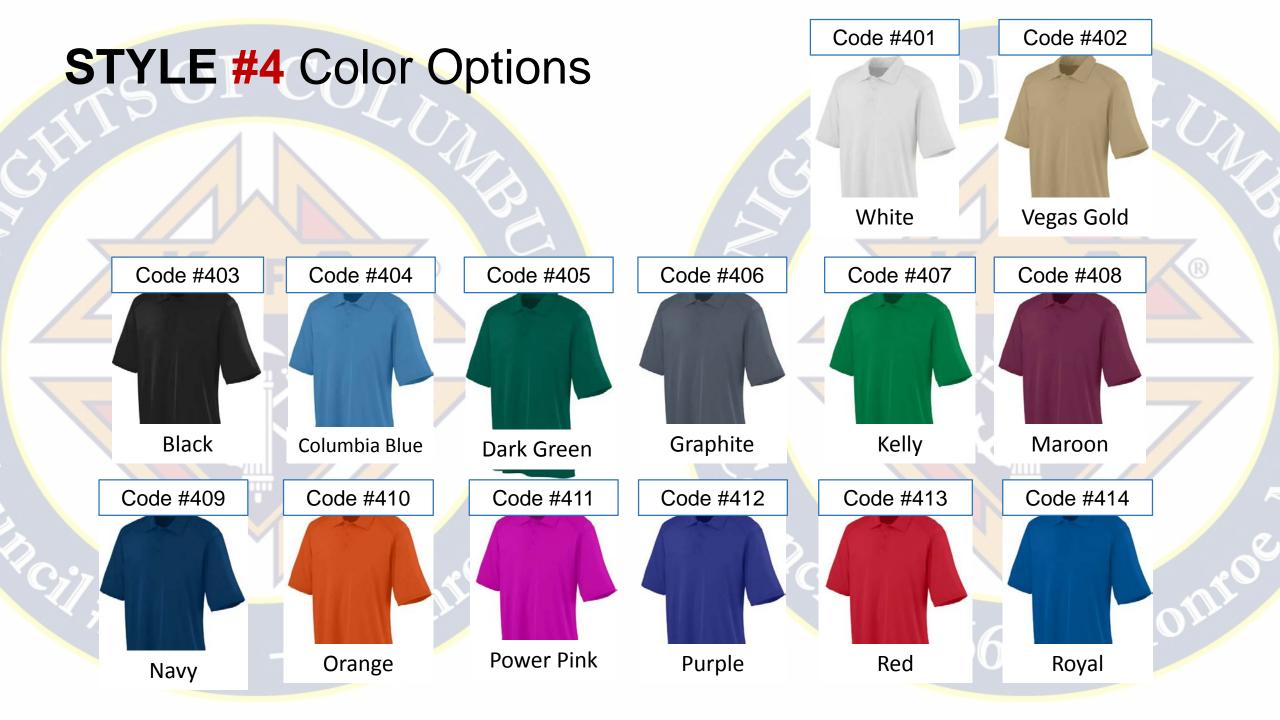

## TSOF COLU

**AVAILABLE COLORS** 

AVAILABLE SIZES

S, M, L, XL, 2XL, 3XL, 4XL

This is a Wicking shirt. Shirt cost - \$13.50 Emblem cost - \$15.00 Total Cost - \$28.50

STYLE #4

SOF CO

SOF COIX