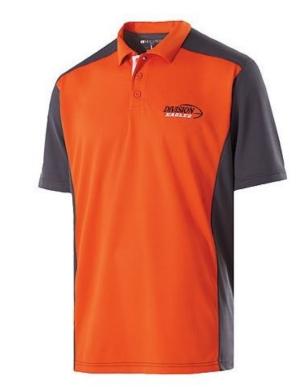

## TSOFCOLL

STYLE 222486 DIVISION POLO AVAILABLE COLORS

**AVAILABLE SIZES** 

S, M, L, XL, 2XL, 3XL

**MORE VIEWS** 

This is a Wicking shirt. Shirt cost - \$31.00 Emblem cost - \$15.00 Total Cost - \$46.00