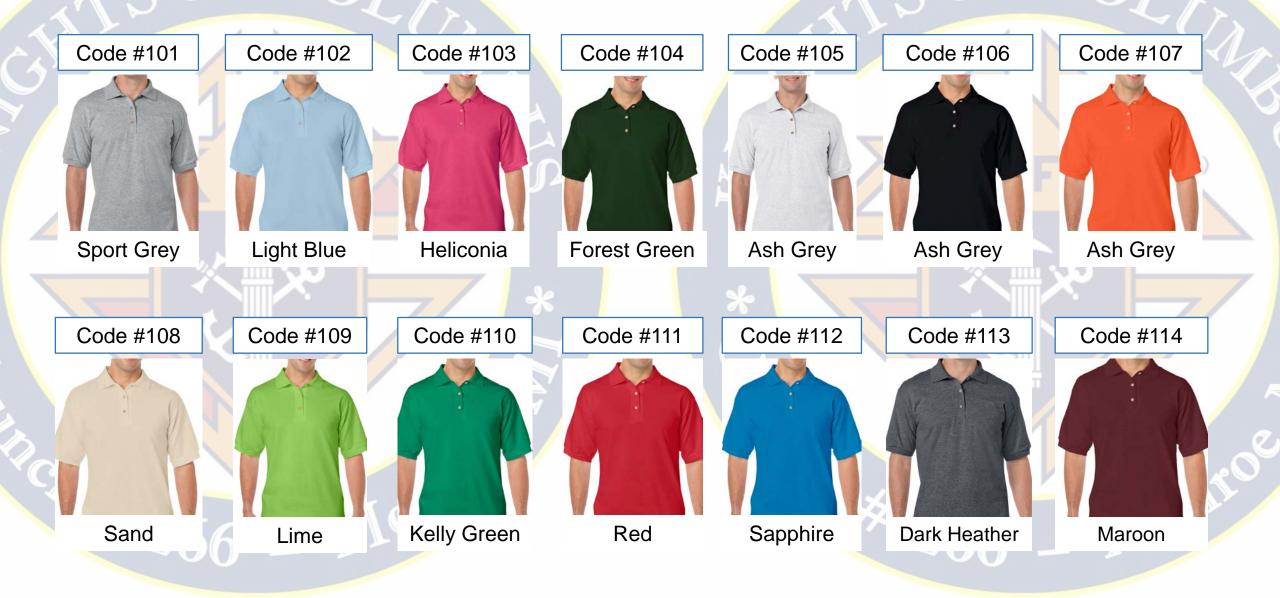

#### Colors: 21

This is a Wicking shirt. Shirt cost - \$10.00 Emblem cost - \$15.00 Total Cost - \$25.00

## **STYLE #1** Color Options

## **STYLE #1** Color Options cont.