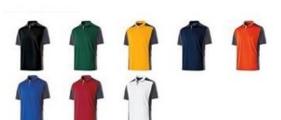

## TSOFCOLL

STYLE 222486 DIVISION POLO AVAILABLE COLORS

**AVAILABLE SIZES** 

S, M, L, XL, 2XL, 3XL

**MORE VIEWS** 

This is a Wicking shirt. Shirt cost - \$31.00 Emblem cost - \$15.00 Total Cost - \$46.00