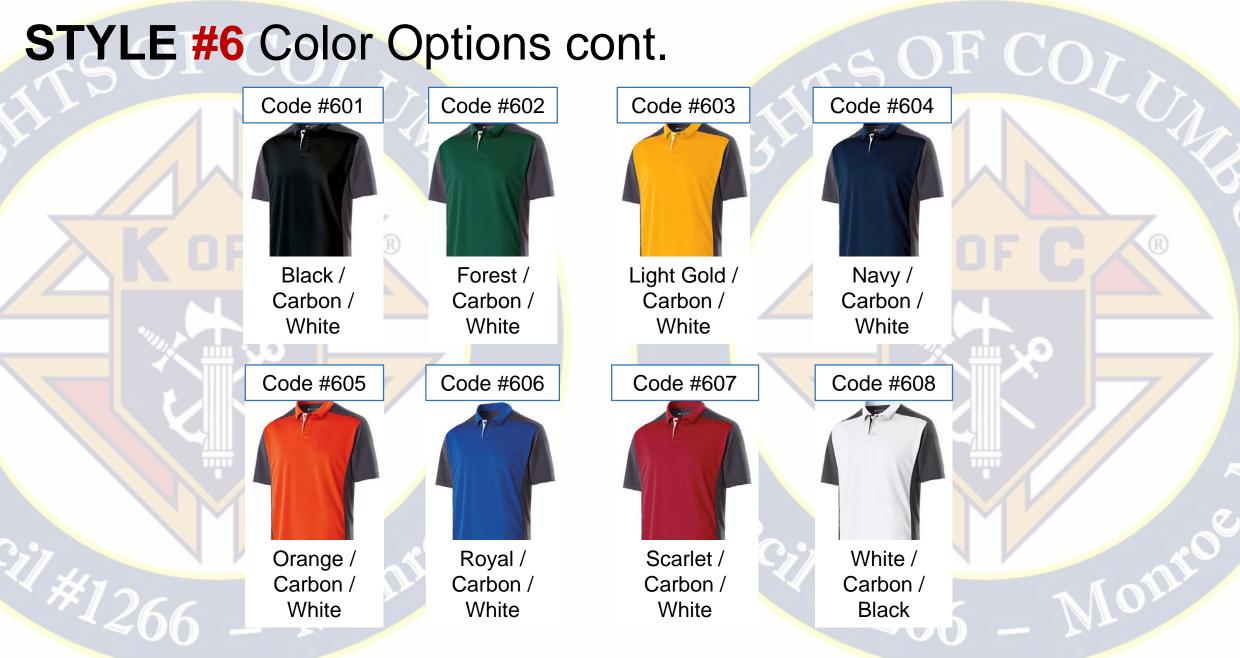

ost - \$10.00 Emblem cost - \$15.00 Total Cost - \$25.00

STYLE #3

SOF CO

### **STYLE #3** Color Options



## TSOF COLU



**AVAILABLE COLORS** 



AVAILABLE SIZES

S, M, L, XL, 2XL, 3XL, 4XL

This is a Wicking shirt. Shirt cost - \$13.50 Emblem cost - \$15.00 Total Cost - \$28.50

STYLE #4

SOF CO



SOF COIX

NEW ITEM

#12

STYLE 222547 INTEGRATE POLO

**AVAILABLE COLORS** 



This is a Wicking shirt. Shirt cost - \$28.00 Emblem cost - \$15.00 Total Cost - \$43.00

## **STYLE #5** Color Options



## **STYLE #5** Color Options cont.



## TSOFCOLL



STYLE 222486 DIVISION POLO AVAILABLE COLORS



**AVAILABLE SIZES** 

S, M, L, XL, 2XL, 3XL

**MORE VIEWS** 



This is a Wicking shirt. Shirt cost - \$31.00 Emblem cost - \$15.00 Total Cost - \$46.00

## **STYLE #6** Color Options cont.



## Ordering Information Please fill out from below. Money will not be due until shirts arrive.

For orders please supply the following: Style # / Color Code # / Size / QTY.

Any Questions or Oder Submission please contact: DGK Mark Sobol – 1-734-320-3345 Email - flash560@yahoo.com