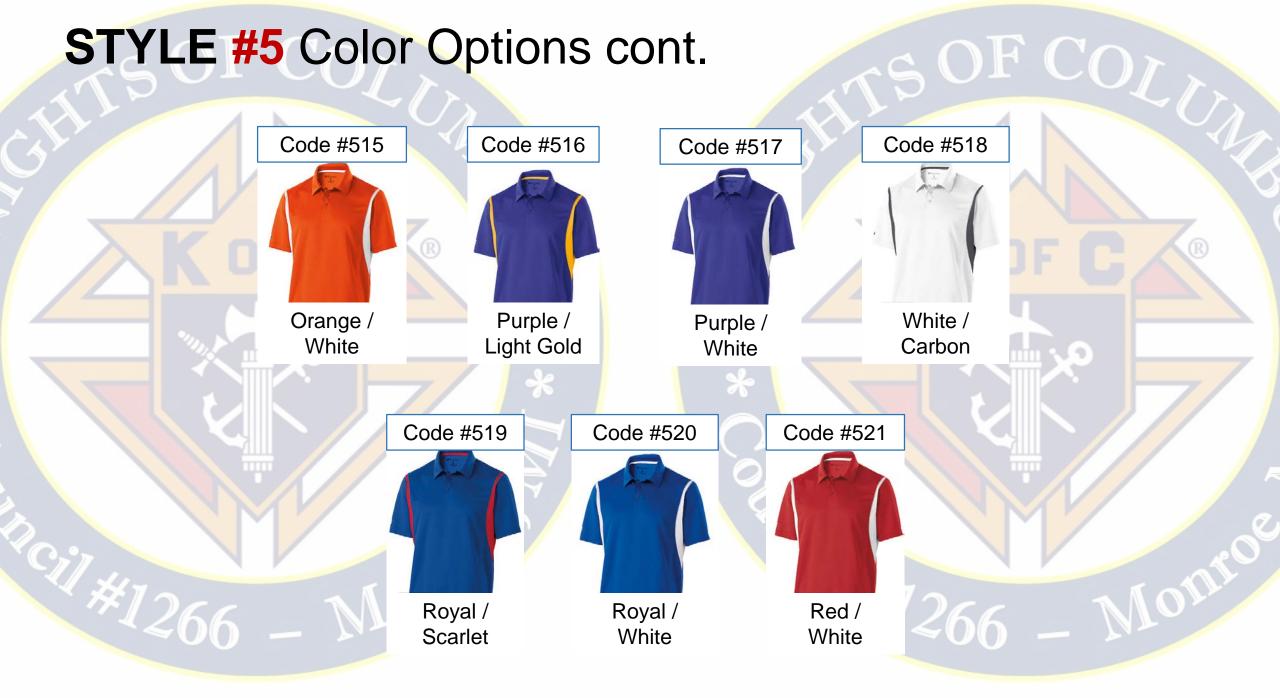

placket with signature woodtone buttons
- · Drop tail, side seamed, half moon detail on back
- Double-needle stitching and printed twill taping for durability



SALE Colors Limited to Stock on Hand:

SALE Closeout Colors:

This is a Cotton shirt. Shirt cost - \$10.00 Emblem cost - \$15.00 Total Cost - \$25.00

STYLE #3

SOF CO

### **STYLE #3** Color Options



## TSOF COLU



**AVAILABLE COLORS** 



AVAILABLE SIZES

S, M, L, XL, 2XL, 3XL, 4XL

This is a Wicking shirt. Shirt cost - \$13.50 Emblem cost - \$15.00 Total Cost - \$28.50

STYLE #4

SOF CO



SOF COIX

NEW ITEM

#12

STYLE 222547 INTEGRATE POLO

**AVAILABLE COLORS** 



This is a Wicking shirt. Shirt cost - \$28.00 Emblem cost - \$15.00 Total Cost - \$43.00

## **STYLE #5** Color Options



## **STYLE #5** Color Options cont.



## TSOFCOLL



STYLE 222486 DIVISION POLO AVAILABLE COLORS



**AVAILABLE SIZES** 

S, M, L, XL, 2XL, 3XL

**MORE VIEWS** 



This is a Wicking shirt. Shirt cost - \$31.00 Emblem cost - \$15.00 Total Cost - \$46.00

## **STYLE #6** Color Options cont.



## Ordering Information Please fill out from below. Money will not be due until shirts arrive.

For orders please supply the following: Style # / Color Code # / Size / QTY.

Any Questions or Oder Submission please contact: DGK Mark Sobol – 1-734-320-3345 Email - flash560@yahoo.com