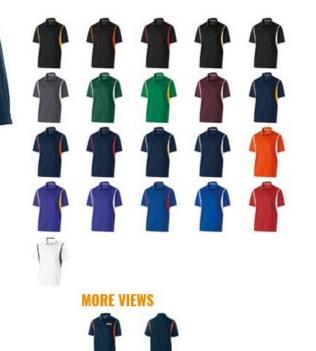

## TSOFCOLL

STYLE 222486 DIVISION POLO AVAILABLE COLORS

**AVAILABLE SIZES** 

S, M, L, XL, 2XL, 3XL

**MORE VIEWS** 

This is a Wicking shirt. Shirt cost - \$31.00 Emblem cost - \$15.00 Total Cost - \$46.00